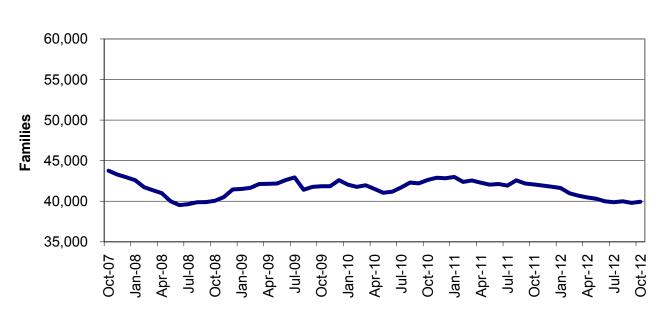

# TEMPORARY ASSISTANCE

Figure 2 Temporary Assistance Families 60-Month Trend through October 2012

Figure 3 Temporary Assistance Payments 60-Month Trend through October 2012

DSS MONTHLY MANAGEMENT REPORT / PAGE 4