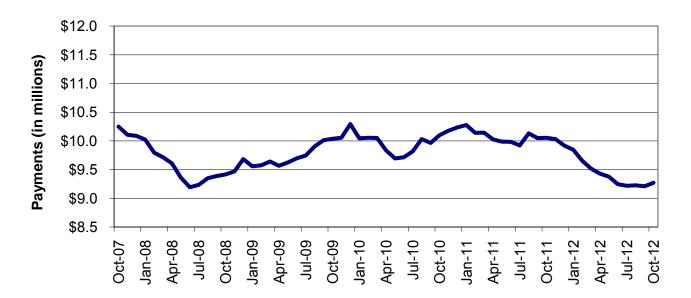

# TEMPORARY ASSISTANCE

Figure 2 Temporary Assistance Families 60-Month Trend through October 2012

Figure 3 Temporary Assistance Payments 60-Month Trend through October 2012

DSS MONTHLY MANAGEMENT REPORT / PAGE 4