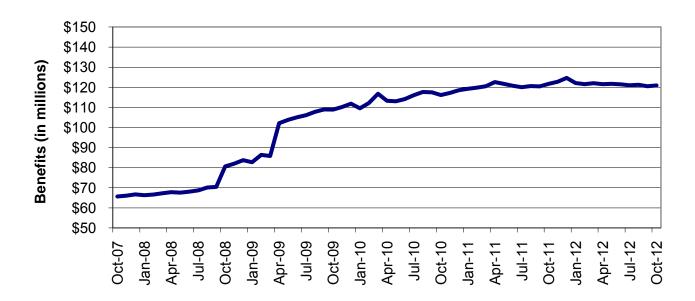

(continued)

| Table                                                         | 16                                | MHABD Non-Blind Applications for Persons 65+ Years of Age 82-83                                                                                                                                                                                                             |
|---------------------------------------------------------------|-----------------------------------|-----------------------------------------------------------------------------------------------------------------------------------------------------------------------------------------------------------------------------------------------------------------------------|
| Table                                                         | 17                                | MHABD Blind Applications 84-85                                                                                                                                                                                                                                              |
| Table                                                         | 18                                | MO HealthNet for the Aged, Blind and Disabled                                                                                                                                                                                                                               |
| Table                                                         | 19                                | Qualified Medicare Beneficiary 88-89                                                                                                                                                                                                                                        |
| Table                                                         | 20                                | Specified Low-Income Medicare Beneficiary                                                                                                                                                                                                                                   |
| Table                                                         | 21                                | Reinvestigations                                                                                                                                                                                                                                                            |
| Figure                                                        | 4                                 | MO HealthNet Recipients – 60-Month Trend                                                                                                                                                                                                                                    |
| Figure                                                        | 5                                 | MO HealthNet Payments – 60-Month Trend 99                                                                                                                                                                                                                                   |
| Table                                                         | 22                                | MO HealthNet Recipients and Payments by Type of Service 100-121                                                                                                                                                                                                             |
| Tabla                                                         | 00                                | MO HARWANA DAVISIONAL AND DAVIS AND TANK THE OPERATOR AND AND                                                                                                                                                                                                               |
| Table                                                         | 23                                | MO HealthNet Recipients and Payments by Eligibility Category 122-149                                                                                                                                                                                                        |
| Table                                                         | 23                                | Women's Health Services Recipients and Payments by Eligibility Category 122-149                                                                                                                                                                                             |
|                                                               | 24                                |                                                                                                                                                                                                                                                                             |
| Table                                                         | 24                                |                                                                                                                                                                                                                                                                             |
| Table<br>FOOD ST                                              | 24<br><b>AMPS</b>                 | Women's Health Services Recipients and Payments 150                                                                                                                                                                                                                         |
| Table<br><b>FOOD ST</b><br>Figure                             | 24<br><b>TAMPS</b><br>6           | Women's Health Services Recipients and Payments    150      Food Stamp Households – 60-Month Trend    152                                                                                                                                                                   |
| Table<br><b>FOOD ST</b><br>Figure<br>Figure                   | 24<br><b>TAMPS</b><br>6<br>7      | Women's Health Services Recipients and Payments       150         Food Stamp Households – 60-Month Trend       152         Food Stamp Benefits – 60-Month Trend       152                                                                                                   |
| Table<br><b>FOOD ST</b><br>Figure<br>Figure<br>Table          | 24<br><b>AMPS</b><br>6<br>7<br>25 | Women's Health Services Recipients and Payments       150         Food Stamp Households – 60-Month Trend       152         Food Stamp Benefits – 60-Month Trend       152         Statewide Participation Summary       153                                                 |
| Table<br><b>FOOD ST</b><br>Figure<br>Figure<br>Table<br>Table | 24<br>6<br>7<br>25<br>26          | Women's Health Services Recipients and Payments       150         Food Stamp Households – 60-Month Trend       152         Food Stamp Benefits – 60-Month Trend       152         Statewide Participation Summary       153         Applications and Currency       154-155 |