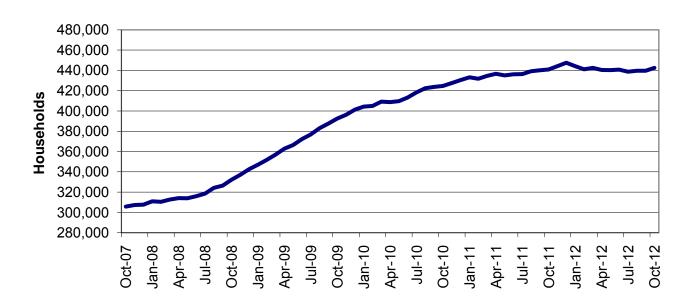

(continued)

| Table                                                         | 16                                | MHABD Non-Blind Applications for Persons 65+ Years of Age 82-83                                                                                                                                                                                                             |
|---------------------------------------------------------------|-----------------------------------|-----------------------------------------------------------------------------------------------------------------------------------------------------------------------------------------------------------------------------------------------------------------------------|
| Table                                                         | 17                                | MHABD Blind Applications 84-85                                                                                                                                                                                                                                              |
| Table                                                         | 18                                | MO HealthNet for the Aged, Blind and Disabled                                                                                                                                                                                                                               |
| Table                                                         | 19                                | Qualified Medicare Beneficiary 88-89                                                                                                                                                                                                                                        |
| Table                                                         | 20                                | Specified Low-Income Medicare Beneficiary                                                                                                                                                                                                                                   |
| Table                                                         | 21                                | Reinvestigations                                                                                                                                                                                                                                                            |
| Figure                                                        | 4                                 | MO HealthNet Recipients – 60-Month Trend                                                                                                                                                                                                                                    |
| Figure                                                        | 5                                 | MO HealthNet Payments – 60-Month Trend 99                                                                                                                                                                                                                                   |
| Table                                                         | 22                                | MO HealthNet Recipients and Payments by Type of Service 100-121                                                                                                                                                                                                             |
| Tabla                                                         | 00                                | MO HARWANA DAVISIONAL AND DAVIS AND TANK THE OPERATOR AND AND                                                                                                                                                                                                               |
| Table                                                         | 23                                | MO HealthNet Recipients and Payments by Eligibility Category 122-149                                                                                                                                                                                                        |
| Table                                                         | 23                                | Women's Health Services Recipients and Payments by Eligibility Category 122-149                                                                                                                                                                                             |
|                                                               | 24                                |                                                                                                                                                                                                                                                                             |
| Table                                                         | 24                                |                                                                                                                                                                                                                                                                             |
| Table<br>FOOD ST                                              | 24<br><b>AMPS</b>                 | Women's Health Services Recipients and Payments 150                                                                                                                                                                                                                         |
| Table<br><b>FOOD ST</b><br>Figure                             | 24<br><b>TAMPS</b><br>6           | Women's Health Services Recipients and Payments    150      Food Stamp Households – 60-Month Trend    152                                                                                                                                                                   |
| Table<br><b>FOOD ST</b><br>Figure<br>Figure                   | 24<br><b>TAMPS</b><br>6<br>7      | Women's Health Services Recipients and Payments       150         Food Stamp Households – 60-Month Trend       152         Food Stamp Benefits – 60-Month Trend       152                                                                                                   |
| Table<br><b>FOOD ST</b><br>Figure<br>Figure<br>Table          | 24<br><b>AMPS</b><br>6<br>7<br>25 | Women's Health Services Recipients and Payments       150         Food Stamp Households – 60-Month Trend       152         Food Stamp Benefits – 60-Month Trend       152         Statewide Participation Summary       153                                                 |
| Table<br><b>FOOD ST</b><br>Figure<br>Figure<br>Table<br>Table | 24<br>6<br>7<br>25<br>26          | Women's Health Services Recipients and Payments       150         Food Stamp Households – 60-Month Trend       152         Food Stamp Benefits – 60-Month Trend       152         Statewide Participation Summary       153         Applications and Currency       154-155 |