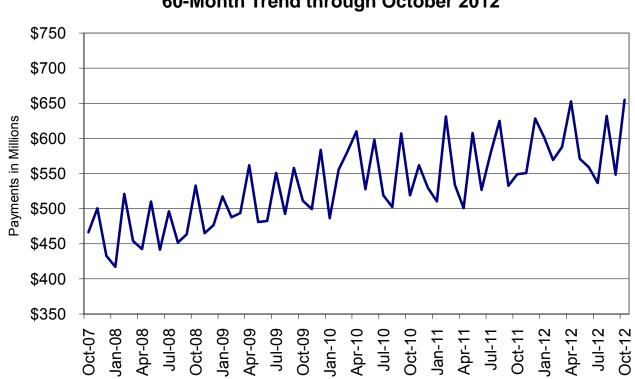

# TEMPORARY ASSISTANCE

Figure 2 Temporary Assistance Families 60-Month Trend through October 2012

Figure 3 Temporary Assistance Payments 60-Month Trend through October 2012

DSS MONTHLY MANAGEMENT REPORT / PAGE 4