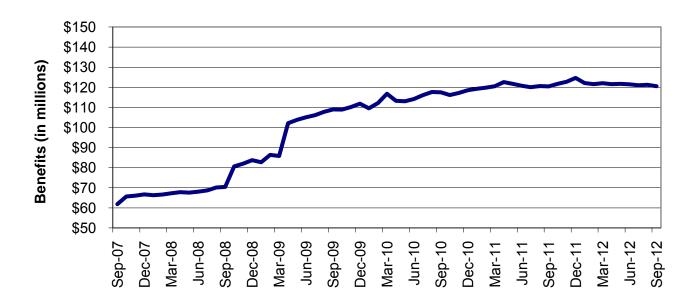

(continued)

| Table                                                         | 16                                | MHABD Non-Blind Applications for Persons 65+ Years of Age 82-83                                                                                                                                                                                                             |
|---------------------------------------------------------------|-----------------------------------|-----------------------------------------------------------------------------------------------------------------------------------------------------------------------------------------------------------------------------------------------------------------------------|
| Table                                                         | 17                                | MHABD Blind Applications                                                                                                                                                                                                                                                    |
| Table                                                         | 18                                | MO HealthNet for the Aged, Blind and Disabled                                                                                                                                                                                                                               |
| Table                                                         | 19                                | Qualified Medicare Beneficiary 88-89                                                                                                                                                                                                                                        |
| Table                                                         | 20                                | Specified Low-Income Medicare Beneficiary                                                                                                                                                                                                                                   |
| Table                                                         | 21                                | Reinvestigations                                                                                                                                                                                                                                                            |
| Figure                                                        | 4                                 | MO HealthNet Recipients – 60-Month Trend                                                                                                                                                                                                                                    |
| Figure                                                        | 5                                 | MO HealthNet Payments – 60-Month Trend 99                                                                                                                                                                                                                                   |
| Table                                                         | 22                                | MO HealthNet Recipients and Payments by Type of Service 100-121                                                                                                                                                                                                             |
| Tabla                                                         | 00                                | MO HARWANA DAVISIONAL AND DAVIS AND TANK THE OPERATOR AND AND                                                                                                                                                                                                               |
| Table                                                         | 23                                | MO HealthNet Recipients and Payments by Eligibility Category 122-149                                                                                                                                                                                                        |
| Table                                                         | 23                                | Women's Health Services Recipients and Payments by Eligibility Category 122-149                                                                                                                                                                                             |
|                                                               | 24                                |                                                                                                                                                                                                                                                                             |
| Table                                                         | 24                                |                                                                                                                                                                                                                                                                             |
| Table<br>FOOD ST                                              | 24<br><b>AMPS</b>                 | Women's Health Services Recipients and Payments 150                                                                                                                                                                                                                         |
| Table<br><b>FOOD ST</b><br>Figure                             | 24<br><b>TAMPS</b><br>6           | Women's Health Services Recipients and Payments    150      Food Stamp Households – 60-Month Trend    152                                                                                                                                                                   |
| Table<br><b>FOOD ST</b><br>Figure<br>Figure                   | 24<br><b>TAMPS</b><br>6<br>7      | Women's Health Services Recipients and Payments       150         Food Stamp Households – 60-Month Trend       152         Food Stamp Benefits – 60-Month Trend       152                                                                                                   |
| Table<br><b>FOOD ST</b><br>Figure<br>Figure<br>Table          | 24<br><b>AMPS</b><br>6<br>7<br>25 | Women's Health Services Recipients and Payments       150         Food Stamp Households – 60-Month Trend       152         Food Stamp Benefits – 60-Month Trend       152         Statewide Participation Summary       153                                                 |
| Table<br><b>FOOD ST</b><br>Figure<br>Figure<br>Table<br>Table | 24<br>6<br>7<br>25<br>26          | Women's Health Services Recipients and Payments       150         Food Stamp Households – 60-Month Trend       152         Food Stamp Benefits – 60-Month Trend       152         Statewide Participation Summary       153         Applications and Currency       154-155 |