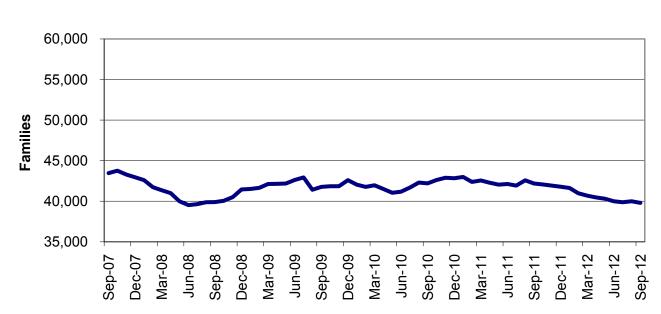

## TEMPORARY ASSISTANCE

| Figure | 2 | Temporary Assistance Families – 60-Month Trend | . 4 |
|--------|---|------------------------------------------------|-----|
| Figure | 3 | Temporary Assistance Payments – 60-Month Trend | . 4 |
| Table  | 1 | Statewide Summary                              | . 5 |
| Table  | 2 | Applications 6                                 | -7  |
| Table  | 3 | Families and Payments8                         | -9  |
| Table  | 4 | Families and Persons Receiving Cash 10-7       | 11  |
| Table  | 5 | Work Activities 12-7                           | 13  |
| Table  | 6 | Reinvestigations                               | 15  |

# TEMPORARY ASSISTANCE

Figure 2 Temporary Assistance Families 60-Month Trend through September 2012

Figure 3 Temporary Assistance Payments 60-Month Trend through September 2012