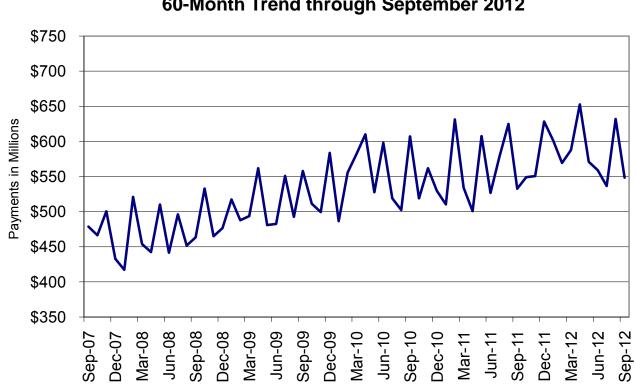

# TEMPORARY ASSISTANCE

Figure 2 Temporary Assistance Families 60-Month Trend through September 2012

Figure 3 Temporary Assistance Payments 60-Month Trend through September 2012