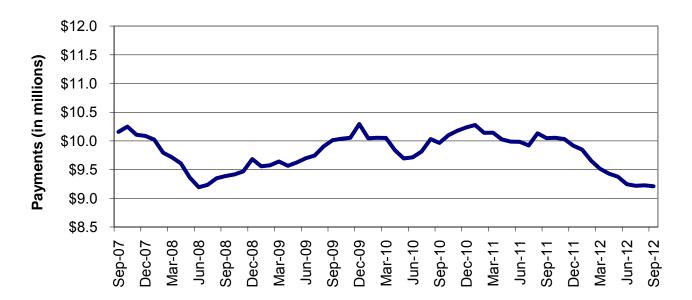

## TEMPORARY ASSISTANCE

| Figure | 2 | Temporary Assistance Families – 60-Month Trend | . 4 |
|--------|---|------------------------------------------------|-----|
| Figure | 3 | Temporary Assistance Payments – 60-Month Trend | . 4 |
| Table  | 1 | Statewide Summary                              | . 5 |
| Table  | 2 | Applications 6                                 | -7  |
| Table  | 3 | Families and Payments8                         | -9  |
| Table  | 4 | Families and Persons Receiving Cash 10-7       | 11  |
| Table  | 5 | Work Activities 12-7                           | 13  |
| Table  | 6 | Reinvestigations                               | 15  |

# TEMPORARY ASSISTANCE

Figure 2 Temporary Assistance Families 60-Month Trend through September 2012

Figure 3 Temporary Assistance Payments 60-Month Trend through September 2012