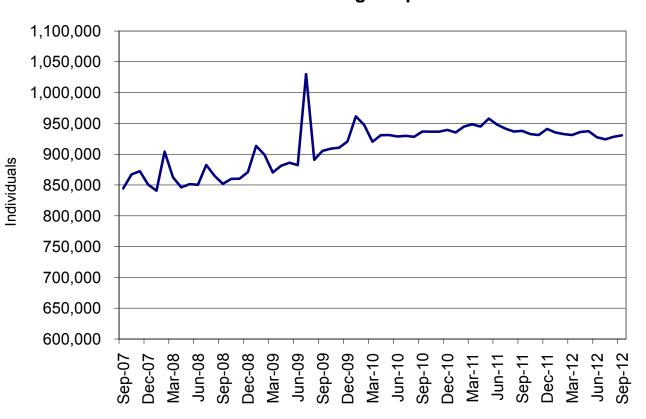

(continued)

| Table                                                         | 16                                | MHABD Non-Blind Applications for Persons 65+ Years of Age 82-83                                                                                                                                                                                                             |
|---------------------------------------------------------------|-----------------------------------|-----------------------------------------------------------------------------------------------------------------------------------------------------------------------------------------------------------------------------------------------------------------------------|
| Table                                                         | 17                                | MHABD Blind Applications                                                                                                                                                                                                                                                    |
| Table                                                         | 18                                | MO HealthNet for the Aged, Blind and Disabled                                                                                                                                                                                                                               |
| Table                                                         | 19                                | Qualified Medicare Beneficiary 88-89                                                                                                                                                                                                                                        |
| Table                                                         | 20                                | Specified Low-Income Medicare Beneficiary                                                                                                                                                                                                                                   |
| Table                                                         | 21                                | Reinvestigations                                                                                                                                                                                                                                                            |
| Figure                                                        | 4                                 | MO HealthNet Recipients – 60-Month Trend                                                                                                                                                                                                                                    |
| Figure                                                        | 5                                 | MO HealthNet Payments – 60-Month Trend 99                                                                                                                                                                                                                                   |
| Table                                                         | 22                                | MO HealthNet Recipients and Payments by Type of Service 100-121                                                                                                                                                                                                             |
| Tabla                                                         | 00                                | MO HARWANA DAVISIONAL AND DAVIS AND TANK THE OPERATOR AND AND                                                                                                                                                                                                               |
| Table                                                         | 23                                | MO HealthNet Recipients and Payments by Eligibility Category 122-149                                                                                                                                                                                                        |
| Table                                                         | 23                                | Women's Health Services Recipients and Payments by Eligibility Category 122-149                                                                                                                                                                                             |
|                                                               | 24                                |                                                                                                                                                                                                                                                                             |
| Table                                                         | 24                                |                                                                                                                                                                                                                                                                             |
| Table<br>FOOD ST                                              | 24<br><b>AMPS</b>                 | Women's Health Services Recipients and Payments 150                                                                                                                                                                                                                         |
| Table<br><b>FOOD ST</b><br>Figure                             | 24<br><b>TAMPS</b><br>6           | Women's Health Services Recipients and Payments    150      Food Stamp Households – 60-Month Trend    152                                                                                                                                                                   |
| Table<br><b>FOOD ST</b><br>Figure<br>Figure                   | 24<br><b>TAMPS</b><br>6<br>7      | Women's Health Services Recipients and Payments       150         Food Stamp Households – 60-Month Trend       152         Food Stamp Benefits – 60-Month Trend       152                                                                                                   |
| Table<br><b>FOOD ST</b><br>Figure<br>Figure<br>Table          | 24<br><b>AMPS</b><br>6<br>7<br>25 | Women's Health Services Recipients and Payments       150         Food Stamp Households – 60-Month Trend       152         Food Stamp Benefits – 60-Month Trend       152         Statewide Participation Summary       153                                                 |
| Table<br><b>FOOD ST</b><br>Figure<br>Figure<br>Table<br>Table | 24<br>6<br>7<br>25<br>26          | Women's Health Services Recipients and Payments       150         Food Stamp Households – 60-Month Trend       152         Food Stamp Benefits – 60-Month Trend       152         Statewide Participation Summary       153         Applications and Currency       154-155 |