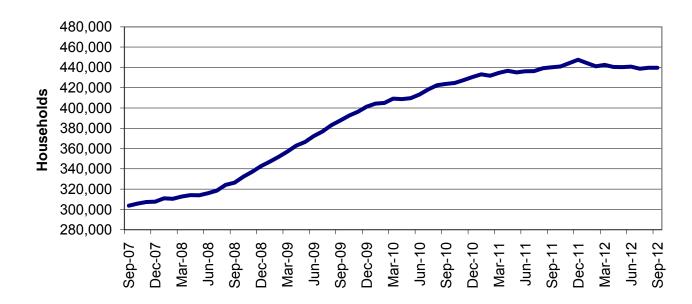

(continued)

| Table                                                         | 16                                | MHABD Non-Blind Applications for Persons 65+ Years of Age 82-83                                                                                                                                                                                                             |
|---------------------------------------------------------------|-----------------------------------|-----------------------------------------------------------------------------------------------------------------------------------------------------------------------------------------------------------------------------------------------------------------------------|
| Table                                                         | 17                                | MHABD Blind Applications                                                                                                                                                                                                                                                    |
| Table                                                         | 18                                | MO HealthNet for the Aged, Blind and Disabled                                                                                                                                                                                                                               |
| Table                                                         | 19                                | Qualified Medicare Beneficiary 88-89                                                                                                                                                                                                                                        |
| Table                                                         | 20                                | Specified Low-Income Medicare Beneficiary                                                                                                                                                                                                                                   |
| Table                                                         | 21                                | Reinvestigations                                                                                                                                                                                                                                                            |
| Figure                                                        | 4                                 | MO HealthNet Recipients – 60-Month Trend                                                                                                                                                                                                                                    |
| Figure                                                        | 5                                 | MO HealthNet Payments – 60-Month Trend 99                                                                                                                                                                                                                                   |
| Table                                                         | 22                                | MO HealthNet Recipients and Payments by Type of Service 100-121                                                                                                                                                                                                             |
| Tabla                                                         | 00                                | MO HARWANA DAVISIONAL AND DAVIS AND TANK THE OPERATOR AND AND                                                                                                                                                                                                               |
| Table                                                         | 23                                | MO HealthNet Recipients and Payments by Eligibility Category 122-149                                                                                                                                                                                                        |
| Table                                                         | 23                                | Women's Health Services Recipients and Payments by Eligibility Category 122-149                                                                                                                                                                                             |
|                                                               | 24                                |                                                                                                                                                                                                                                                                             |
| Table                                                         | 24                                |                                                                                                                                                                                                                                                                             |
| Table<br>FOOD ST                                              | 24<br><b>AMPS</b>                 | Women's Health Services Recipients and Payments 150                                                                                                                                                                                                                         |
| Table<br><b>FOOD ST</b><br>Figure                             | 24<br><b>TAMPS</b><br>6           | Women's Health Services Recipients and Payments    150      Food Stamp Households – 60-Month Trend    152                                                                                                                                                                   |
| Table<br><b>FOOD ST</b><br>Figure<br>Figure                   | 24<br><b>TAMPS</b><br>6<br>7      | Women's Health Services Recipients and Payments       150         Food Stamp Households – 60-Month Trend       152         Food Stamp Benefits – 60-Month Trend       152                                                                                                   |
| Table<br><b>FOOD ST</b><br>Figure<br>Figure<br>Table          | 24<br><b>AMPS</b><br>6<br>7<br>25 | Women's Health Services Recipients and Payments       150         Food Stamp Households – 60-Month Trend       152         Food Stamp Benefits – 60-Month Trend       152         Statewide Participation Summary       153                                                 |
| Table<br><b>FOOD ST</b><br>Figure<br>Figure<br>Table<br>Table | 24<br>6<br>7<br>25<br>26          | Women's Health Services Recipients and Payments       150         Food Stamp Households – 60-Month Trend       152         Food Stamp Benefits – 60-Month Trend       152         Statewide Participation Summary       153         Applications and Currency       154-155 |