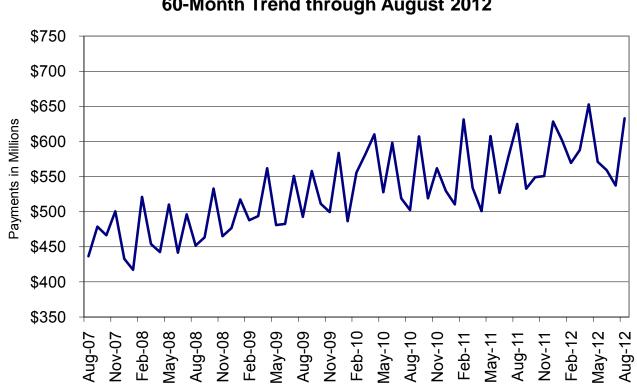

# TEMPORARY ASSISTANCE

Figure 2 Temporary Assistance Families 60-Month Trend through August 2012

Figure 3 Temporary Assistance Payments 60-Month Trend through August 2012