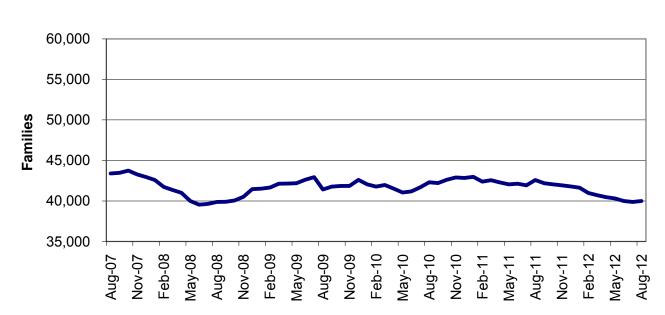

# TEMPORARY ASSISTANCE

Figure 2 Temporary Assistance Families 60-Month Trend through August 2012

Figure 3 Temporary Assistance Payments 60-Month Trend through August 2012