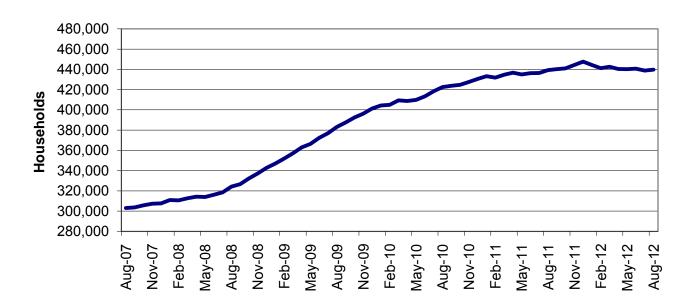

(continued)

| Table                                                         | 16                                | MHABD Non-Blind Applications for Persons 65+ Years of Age 82-83                                                                                                                                                                                                             |
|---------------------------------------------------------------|-----------------------------------|-----------------------------------------------------------------------------------------------------------------------------------------------------------------------------------------------------------------------------------------------------------------------------|
| Table                                                         | 17                                | MHABD Blind Applications                                                                                                                                                                                                                                                    |
| Table                                                         | 18                                | MO HealthNet for the Aged, Blind and Disabled                                                                                                                                                                                                                               |
| Table                                                         | 19                                | Qualified Medicare Beneficiary 88-89                                                                                                                                                                                                                                        |
| Table                                                         | 20                                | Specified Low-Income Medicare Beneficiary                                                                                                                                                                                                                                   |
| Table                                                         | 21                                | Reinvestigations                                                                                                                                                                                                                                                            |
| Figure                                                        | 4                                 | MO HealthNet Recipients – 60-Month Trend                                                                                                                                                                                                                                    |
| Figure                                                        | 5                                 | MO HealthNet Payments – 60-Month Trend 99                                                                                                                                                                                                                                   |
| Table                                                         | 22                                | MO HealthNet Recipients and Payments by Type of Service 100-121                                                                                                                                                                                                             |
| Tabla                                                         | 00                                | MO HARWANA DAVISIONAL AND DAVIS AND TANK THE OPERATOR AND AND                                                                                                                                                                                                               |
| Table                                                         | 23                                | MO HealthNet Recipients and Payments by Eligibility Category 122-149                                                                                                                                                                                                        |
| Table                                                         | 23                                | Women's Health Services Recipients and Payments by Eligibility Category 122-149                                                                                                                                                                                             |
|                                                               | 24                                |                                                                                                                                                                                                                                                                             |
| Table                                                         | 24                                |                                                                                                                                                                                                                                                                             |
| Table<br>FOOD ST                                              | 24<br><b>AMPS</b>                 | Women's Health Services Recipients and Payments 150                                                                                                                                                                                                                         |
| Table<br><b>FOOD ST</b><br>Figure                             | 24<br><b>TAMPS</b><br>6           | Women's Health Services Recipients and Payments    150      Food Stamp Households – 60-Month Trend    152                                                                                                                                                                   |
| Table<br><b>FOOD ST</b><br>Figure<br>Figure                   | 24<br><b>TAMPS</b><br>6<br>7      | Women's Health Services Recipients and Payments       150         Food Stamp Households – 60-Month Trend       152         Food Stamp Benefits – 60-Month Trend       152                                                                                                   |
| Table<br><b>FOOD ST</b><br>Figure<br>Figure<br>Table          | 24<br><b>AMPS</b><br>6<br>7<br>25 | Women's Health Services Recipients and Payments       150         Food Stamp Households – 60-Month Trend       152         Food Stamp Benefits – 60-Month Trend       152         Statewide Participation Summary       153                                                 |
| Table<br><b>FOOD ST</b><br>Figure<br>Figure<br>Table<br>Table | 24<br>6<br>7<br>25<br>26          | Women's Health Services Recipients and Payments       150         Food Stamp Households – 60-Month Trend       152         Food Stamp Benefits – 60-Month Trend       152         Statewide Participation Summary       153         Applications and Currency       154-155 |