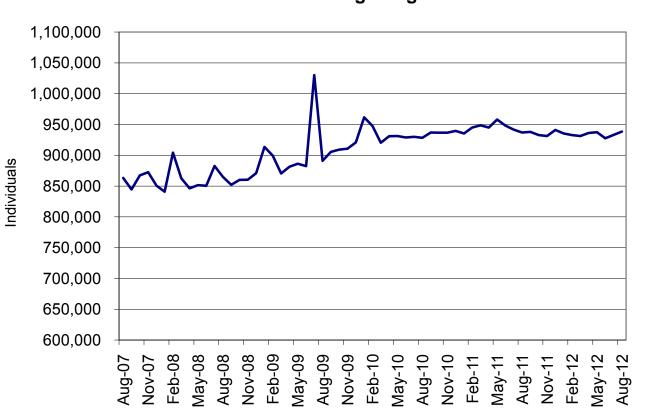

(continued)

| Table                                                         | 16                                | MHABD Non-Blind Applications for Persons 65+ Years of Age 82-83                                                                                                                                                                                                             |
|---------------------------------------------------------------|-----------------------------------|-----------------------------------------------------------------------------------------------------------------------------------------------------------------------------------------------------------------------------------------------------------------------------|
| Table                                                         | 17                                | MHABD Blind Applications                                                                                                                                                                                                                                                    |
| Table                                                         | 18                                | MO HealthNet for the Aged, Blind and Disabled                                                                                                                                                                                                                               |
| Table                                                         | 19                                | Qualified Medicare Beneficiary 88-89                                                                                                                                                                                                                                        |
| Table                                                         | 20                                | Specified Low-Income Medicare Beneficiary                                                                                                                                                                                                                                   |
| Table                                                         | 21                                | Reinvestigations                                                                                                                                                                                                                                                            |
| Figure                                                        | 4                                 | MO HealthNet Recipients – 60-Month Trend                                                                                                                                                                                                                                    |
| Figure                                                        | 5                                 | MO HealthNet Payments – 60-Month Trend 99                                                                                                                                                                                                                                   |
| Table                                                         | 22                                | MO HealthNet Recipients and Payments by Type of Service 100-121                                                                                                                                                                                                             |
| Tabla                                                         | 00                                | MO HARWANA DAVISIONAL AND DAVIS AND TANK THE OPERATOR AND AND                                                                                                                                                                                                               |
| Table                                                         | 23                                | MO HealthNet Recipients and Payments by Eligibility Category 122-149                                                                                                                                                                                                        |
| Table                                                         | 23                                | Women's Health Services Recipients and Payments by Eligibility Category 122-149                                                                                                                                                                                             |
|                                                               | 24                                |                                                                                                                                                                                                                                                                             |
| Table                                                         | 24                                |                                                                                                                                                                                                                                                                             |
| Table<br>FOOD ST                                              | 24<br><b>AMPS</b>                 | Women's Health Services Recipients and Payments 150                                                                                                                                                                                                                         |
| Table<br><b>FOOD ST</b><br>Figure                             | 24<br><b>TAMPS</b><br>6           | Women's Health Services Recipients and Payments    150      Food Stamp Households – 60-Month Trend    152                                                                                                                                                                   |
| Table<br><b>FOOD ST</b><br>Figure<br>Figure                   | 24<br><b>TAMPS</b><br>6<br>7      | Women's Health Services Recipients and Payments       150         Food Stamp Households – 60-Month Trend       152         Food Stamp Benefits – 60-Month Trend       152                                                                                                   |
| Table<br><b>FOOD ST</b><br>Figure<br>Figure<br>Table          | 24<br><b>AMPS</b><br>6<br>7<br>25 | Women's Health Services Recipients and Payments       150         Food Stamp Households – 60-Month Trend       152         Food Stamp Benefits – 60-Month Trend       152         Statewide Participation Summary       153                                                 |
| Table<br><b>FOOD ST</b><br>Figure<br>Figure<br>Table<br>Table | 24<br>6<br>7<br>25<br>26          | Women's Health Services Recipients and Payments       150         Food Stamp Households – 60-Month Trend       152         Food Stamp Benefits – 60-Month Trend       152         Statewide Participation Summary       153         Applications and Currency       154-155 |