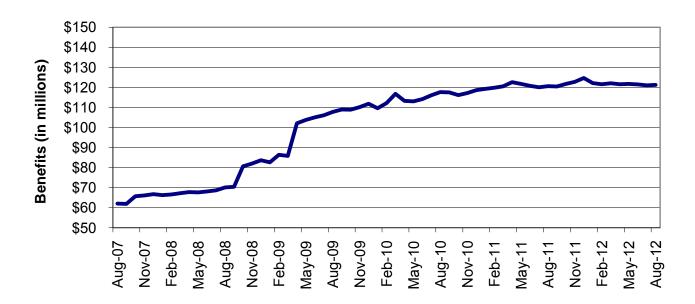

(continued)

| Table                                                         | 16                                | MHABD Non-Blind Applications for Persons 65+ Years of Age 82-83                                                                                                                                                                                                             |
|---------------------------------------------------------------|-----------------------------------|-----------------------------------------------------------------------------------------------------------------------------------------------------------------------------------------------------------------------------------------------------------------------------|
| Table                                                         | 17                                | MHABD Blind Applications                                                                                                                                                                                                                                                    |
| Table                                                         | 18                                | MO HealthNet for the Aged, Blind and Disabled                                                                                                                                                                                                                               |
| Table                                                         | 19                                | Qualified Medicare Beneficiary 88-89                                                                                                                                                                                                                                        |
| Table                                                         | 20                                | Specified Low-Income Medicare Beneficiary                                                                                                                                                                                                                                   |
| Table                                                         | 21                                | Reinvestigations                                                                                                                                                                                                                                                            |
| Figure                                                        | 4                                 | MO HealthNet Recipients – 60-Month Trend                                                                                                                                                                                                                                    |
| Figure                                                        | 5                                 | MO HealthNet Payments – 60-Month Trend 99                                                                                                                                                                                                                                   |
| Table                                                         | 22                                | MO HealthNet Recipients and Payments by Type of Service 100-121                                                                                                                                                                                                             |
| Tabla                                                         | 00                                | MO HARWANA DAVISIONAL AND DAVIS AND TANK THE OPERATOR AND AND                                                                                                                                                                                                               |
| Table                                                         | 23                                | MO HealthNet Recipients and Payments by Eligibility Category 122-149                                                                                                                                                                                                        |
| Table                                                         | 23                                | Women's Health Services Recipients and Payments by Eligibility Category 122-149                                                                                                                                                                                             |
|                                                               | 24                                |                                                                                                                                                                                                                                                                             |
| Table                                                         | 24                                |                                                                                                                                                                                                                                                                             |
| Table<br>FOOD ST                                              | 24<br><b>AMPS</b>                 | Women's Health Services Recipients and Payments 150                                                                                                                                                                                                                         |
| Table<br><b>FOOD ST</b><br>Figure                             | 24<br><b>TAMPS</b><br>6           | Women's Health Services Recipients and Payments    150      Food Stamp Households – 60-Month Trend    152                                                                                                                                                                   |
| Table<br><b>FOOD ST</b><br>Figure<br>Figure                   | 24<br><b>TAMPS</b><br>6<br>7      | Women's Health Services Recipients and Payments       150         Food Stamp Households – 60-Month Trend       152         Food Stamp Benefits – 60-Month Trend       152                                                                                                   |
| Table<br><b>FOOD ST</b><br>Figure<br>Figure<br>Table          | 24<br><b>AMPS</b><br>6<br>7<br>25 | Women's Health Services Recipients and Payments       150         Food Stamp Households – 60-Month Trend       152         Food Stamp Benefits – 60-Month Trend       152         Statewide Participation Summary       153                                                 |
| Table<br><b>FOOD ST</b><br>Figure<br>Figure<br>Table<br>Table | 24<br>6<br>7<br>25<br>26          | Women's Health Services Recipients and Payments       150         Food Stamp Households – 60-Month Trend       152         Food Stamp Benefits – 60-Month Trend       152         Statewide Participation Summary       153         Applications and Currency       154-155 |