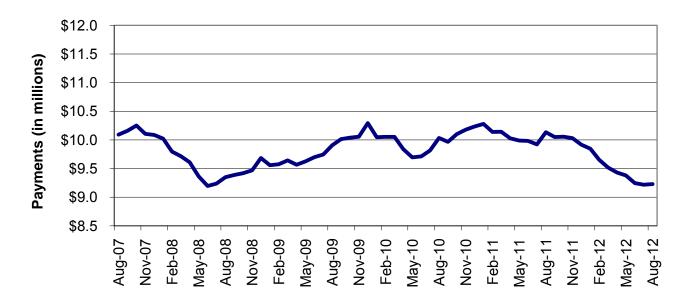

# TEMPORARY ASSISTANCE

Figure 2 Temporary Assistance Families 60-Month Trend through August 2012

Figure 3 Temporary Assistance Payments 60-Month Trend through August 2012