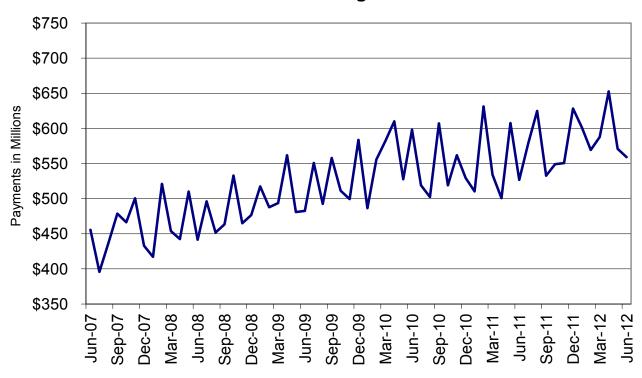

### TEMPORARY ASSISTANCE

Figure 2
Temporary Assistance Families
60-Month Trend through June 2012

Figure 3
Temporary Assistance Payments
60-Month Trend through June 2012