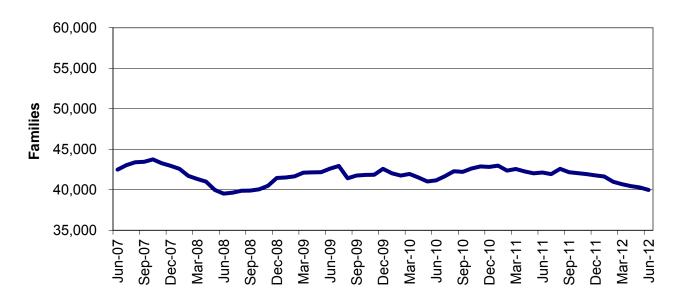

### TEMPORARY ASSISTANCE

Figure 2
Temporary Assistance Families
60-Month Trend through June 2012

Figure 3
Temporary Assistance Payments
60-Month Trend through June 2012