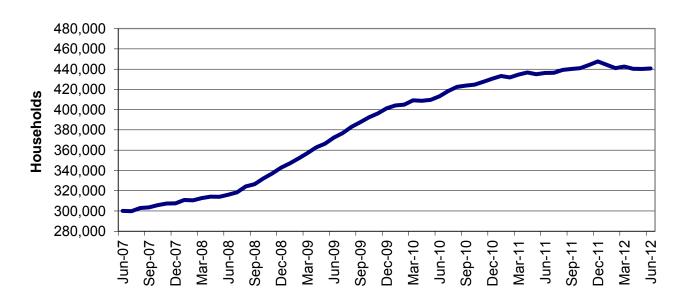

| lable  | 16    | MHABD Non-Blind Applications for Persons 65+ Years of Age 82-83      |
|--------|-------|----------------------------------------------------------------------|
| Table  | 17    | MHABD Blind Applications 84-85                                       |
| Table  | 18    | MO HealthNet for the Aged, Blind and Disabled 86-87                  |
| Table  | 19    | Qualified Medicare Beneficiary                                       |
| Table  | 20    | Specified Low-Income Medicare Beneficiary                            |
| Table  | 21    | Reinvestigations 92-97                                               |
| Figure | 4     | MO HealthNet Recipients – 60-Month Trend                             |
| Figure | 5     | MO HealthNet Payments – 60-Month Trend                               |
| Table  | 22    | MO HealthNet Recipients and Payments by Type of Service 100-121      |
| Table  | 23    | MO HealthNet Recipients and Payments by Eligibility Category 122-149 |
| Table  | 24    | Women's Health Services Recipients and Payments 150                  |
| FOOD S | TAMPS |                                                                      |
| Figure | 6     | Food Stamp Households – 60-Month Trend                               |
| Figure | 7     | Food Stamp Benefits – 60-Month Trend                                 |
| Table  | 25    | Statewide Participation Summary                                      |
| Table  | 26    | Applications and Currency                                            |
| Table  | 27    | Expedited Applications                                               |
| Table  | 28    | Participation and Benefits Issued by County                          |
| Table  | 29    | Participation and Benefits Issued by Region and County 160-161       |
|        |       |                                                                      |