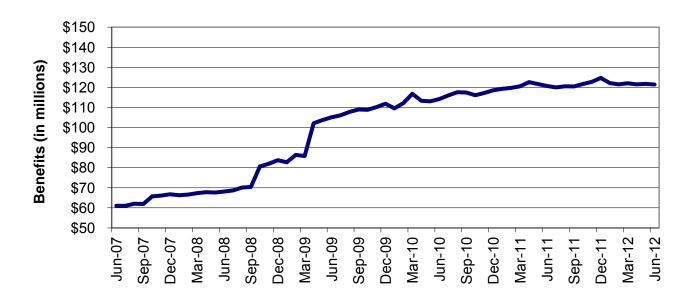

| lable  | 16    | MHABD Non-Blind Applications for Persons 65+ Years of Age 82-83      |
|--------|-------|----------------------------------------------------------------------|
| Table  | 17    | MHABD Blind Applications 84-85                                       |
| Table  | 18    | MO HealthNet for the Aged, Blind and Disabled 86-87                  |
| Table  | 19    | Qualified Medicare Beneficiary                                       |
| Table  | 20    | Specified Low-Income Medicare Beneficiary                            |
| Table  | 21    | Reinvestigations 92-97                                               |
| Figure | 4     | MO HealthNet Recipients – 60-Month Trend                             |
| Figure | 5     | MO HealthNet Payments – 60-Month Trend                               |
| Table  | 22    | MO HealthNet Recipients and Payments by Type of Service 100-121      |
| Table  | 23    | MO HealthNet Recipients and Payments by Eligibility Category 122-149 |
| Table  | 24    | Women's Health Services Recipients and Payments 150                  |
| FOOD S | TAMPS |                                                                      |
| Figure | 6     | Food Stamp Households – 60-Month Trend                               |
| Figure | 7     | Food Stamp Benefits – 60-Month Trend                                 |
| Table  | 25    | Statewide Participation Summary                                      |
| Table  | 26    | Applications and Currency                                            |
| Table  | 27    | Expedited Applications                                               |
| Table  | 28    | Participation and Benefits Issued by County                          |
| Table  | 29    | Participation and Benefits Issued by Region and County 160-161       |
|        |       |                                                                      |