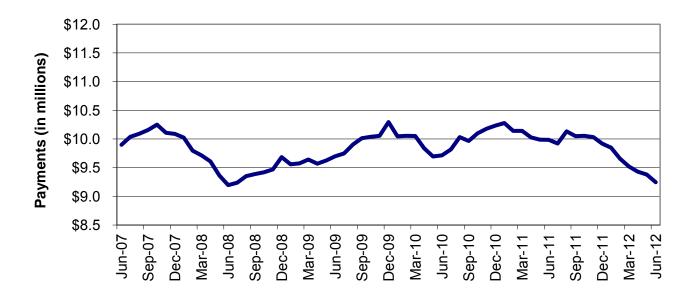

### TEMPORARY ASSISTANCE

Figure 2
Temporary Assistance Families
60-Month Trend through June 2012

Figure 3
Temporary Assistance Payments
60-Month Trend through June 2012