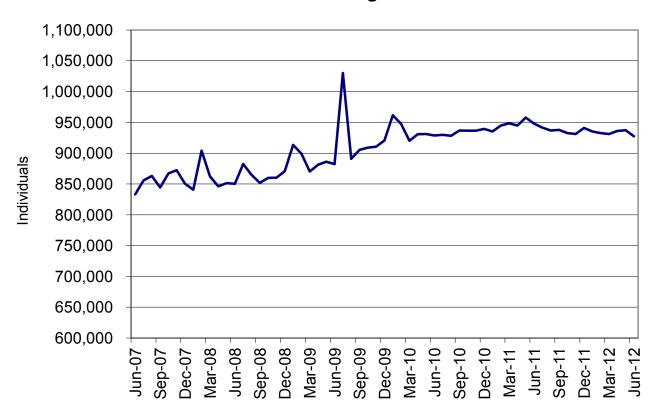

### TEMPORARY ASSISTANCE

Figure 2
Temporary Assistance Families
60-Month Trend through June 2012

Figure 3
Temporary Assistance Payments
60-Month Trend through June 2012