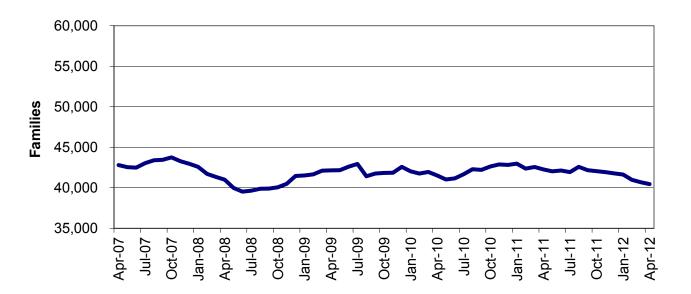

### TEMPORARY ASSISTANCE

Figure 2
Temporary Assistance Families
60-Month Trend through April 2012

Figure 3
Temporary Assistance Payments
60-Month Trend through April 2012