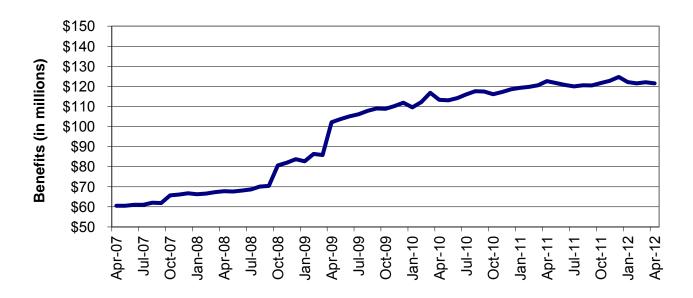

| lable  | 16    | MHABD Non-Blind Applications for Persons 65+ Years of Age 82-83      |
|--------|-------|----------------------------------------------------------------------|
| Table  | 17    | MHABD Blind Applications 84-85                                       |
| Table  | 18    | MO HealthNet for the Aged, Blind and Disabled 86-87                  |
| Table  | 19    | Qualified Medicare Beneficiary                                       |
| Table  | 20    | Specified Low-Income Medicare Beneficiary                            |
| Table  | 21    | Reinvestigations 92-97                                               |
| Figure | 4     | MO HealthNet Recipients – 60-Month Trend                             |
| Figure | 5     | MO HealthNet Payments – 60-Month Trend                               |
| Table  | 22    | MO HealthNet Recipients and Payments by Type of Service 100-121      |
| Table  | 23    | MO HealthNet Recipients and Payments by Eligibility Category 122-149 |
| Table  | 24    | Women's Health Services Recipients and Payments 150                  |
| FOOD S | TAMPS |                                                                      |
| Figure | 6     | Food Stamp Households – 60-Month Trend                               |
| Figure | 7     | Food Stamp Benefits – 60-Month Trend                                 |
| Table  | 25    | Statewide Participation Summary                                      |
| Table  | 26    | Applications and Currency                                            |
| Table  | 27    | Expedited Applications                                               |
| Table  | 28    | Participation and Benefits Issued by County                          |
| Table  | 29    | Participation and Benefits Issued by Region and County 160-161       |
|        |       |                                                                      |