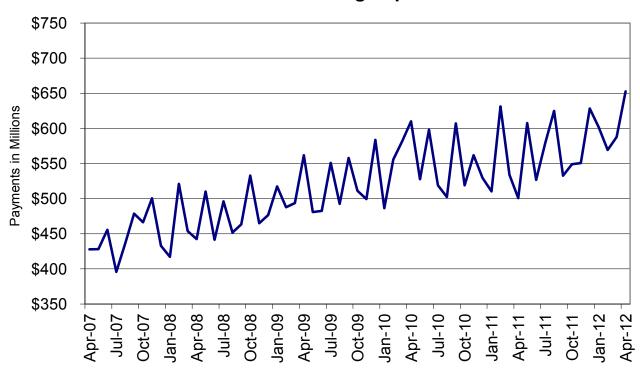

### TEMPORARY ASSISTANCE

Figure 2
Temporary Assistance Families
60-Month Trend through April 2012

Figure 3
Temporary Assistance Payments
60-Month Trend through April 2012