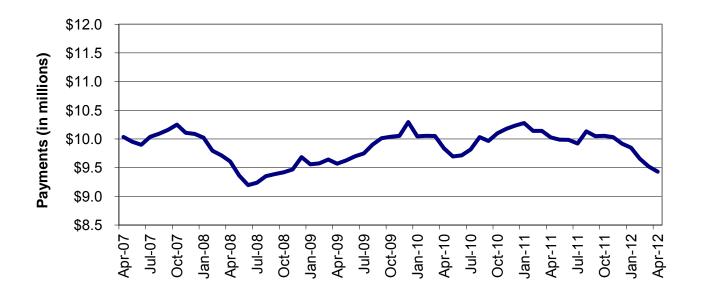

### TEMPORARY ASSISTANCE

Figure 2
Temporary Assistance Families
60-Month Trend through April 2012

Figure 3
Temporary Assistance Payments
60-Month Trend through April 2012