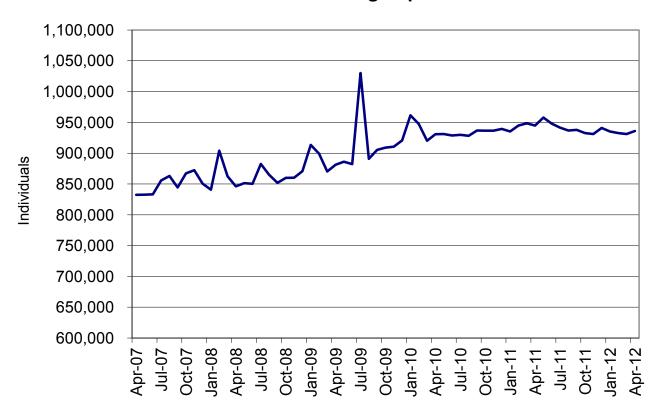

### TEMPORARY ASSISTANCE

Figure 2
Temporary Assistance Families
60-Month Trend through April 2012

Figure 3
Temporary Assistance Payments
60-Month Trend through April 2012