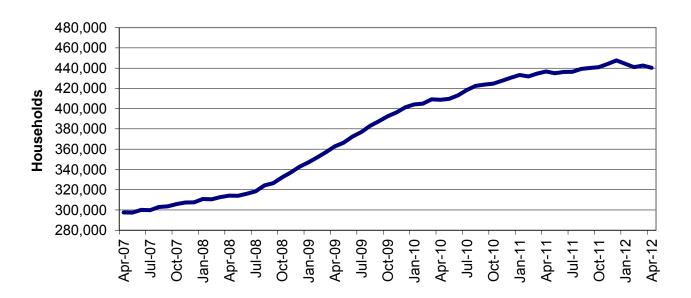

| lable  | 16    | MHABD Non-Blind Applications for Persons 65+ Years of Age 82-83      |
|--------|-------|----------------------------------------------------------------------|
| Table  | 17    | MHABD Blind Applications 84-85                                       |
| Table  | 18    | MO HealthNet for the Aged, Blind and Disabled 86-87                  |
| Table  | 19    | Qualified Medicare Beneficiary                                       |
| Table  | 20    | Specified Low-Income Medicare Beneficiary                            |
| Table  | 21    | Reinvestigations 92-97                                               |
| Figure | 4     | MO HealthNet Recipients – 60-Month Trend                             |
| Figure | 5     | MO HealthNet Payments – 60-Month Trend                               |
| Table  | 22    | MO HealthNet Recipients and Payments by Type of Service 100-121      |
| Table  | 23    | MO HealthNet Recipients and Payments by Eligibility Category 122-149 |
| Table  | 24    | Women's Health Services Recipients and Payments 150                  |
| FOOD S | TAMPS |                                                                      |
| Figure | 6     | Food Stamp Households – 60-Month Trend                               |
| Figure | 7     | Food Stamp Benefits – 60-Month Trend                                 |
| Table  | 25    | Statewide Participation Summary                                      |
| Table  | 26    | Applications and Currency                                            |
| Table  | 27    | Expedited Applications                                               |
| Table  | 28    | Participation and Benefits Issued by County                          |
| Table  | 29    | Participation and Benefits Issued by Region and County 160-161       |
|        |       |                                                                      |