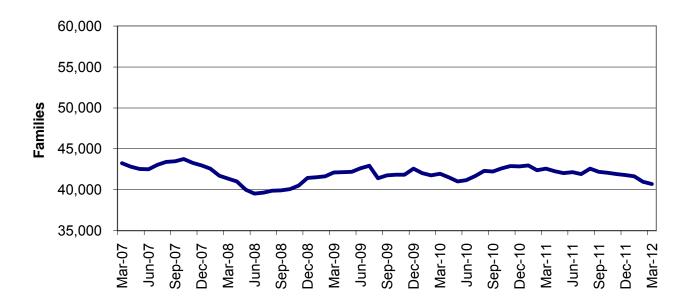

### TEMPORARY ASSISTANCE

Figure 2
Temporary Assistance Families
60-Month Trend through March 2012

Figure 3
Temporary Assistance Payments
60-Month Trend through March 2012