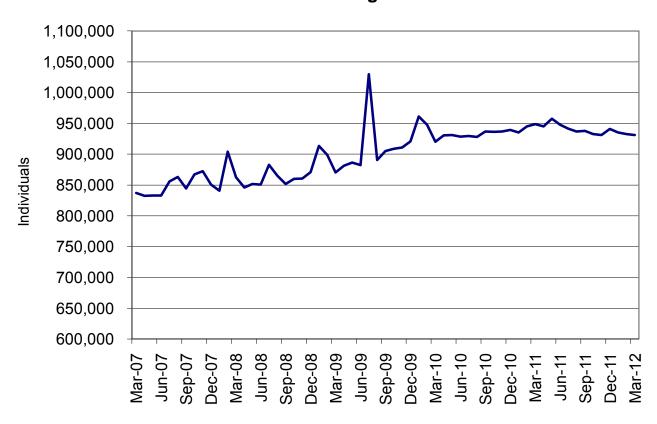

### TEMPORARY ASSISTANCE

Figure 2
Temporary Assistance Families
60-Month Trend through March 2012

Figure 3
Temporary Assistance Payments
60-Month Trend through March 2012