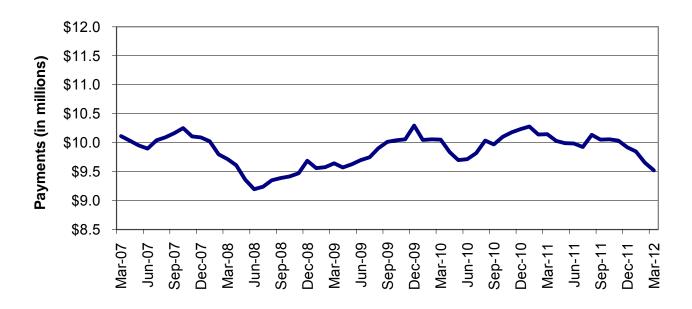

### TEMPORARY ASSISTANCE

Figure 2
Temporary Assistance Families
60-Month Trend through March 2012

Figure 3
Temporary Assistance Payments
60-Month Trend through March 2012