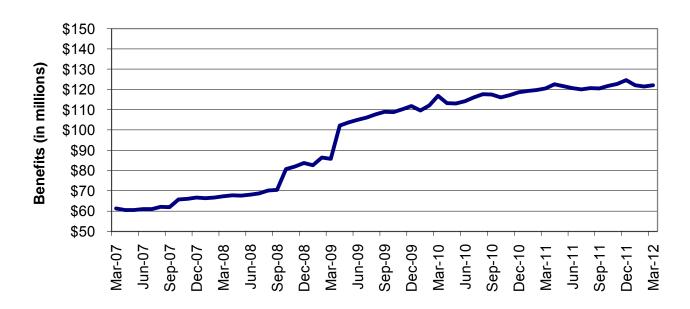

| lable  | 16    | MHABD Non-Blind Applications for Persons 65+ Years of Age 82-83      |
|--------|-------|----------------------------------------------------------------------|
| Table  | 17    | MHABD Blind Applications 84-85                                       |
| Table  | 18    | MO HealthNet for the Aged, Blind and Disabled 86-87                  |
| Table  | 19    | Qualified Medicare Beneficiary                                       |
| Table  | 20    | Specified Low-Income Medicare Beneficiary                            |
| Table  | 21    | Reinvestigations 92-97                                               |
| Figure | 4     | MO HealthNet Recipients – 60-Month Trend                             |
| Figure | 5     | MO HealthNet Payments – 60-Month Trend                               |
| Table  | 22    | MO HealthNet Recipients and Payments by Type of Service 100-121      |
| Table  | 23    | MO HealthNet Recipients and Payments by Eligibility Category 122-149 |
| Table  | 24    | Women's Health Services Recipients and Payments 150                  |
| FOOD S | TAMPS |                                                                      |
| Figure | 6     | Food Stamp Households – 60-Month Trend                               |
| Figure | 7     | Food Stamp Benefits – 60-Month Trend                                 |
| Table  | 25    | Statewide Participation Summary                                      |
| Table  | 26    | Applications and Currency                                            |
| Table  | 27    | Expedited Applications                                               |
| Table  | 28    | Participation and Benefits Issued by County                          |
| Table  | 29    | Participation and Benefits Issued by Region and County 160-161       |
|        |       |                                                                      |