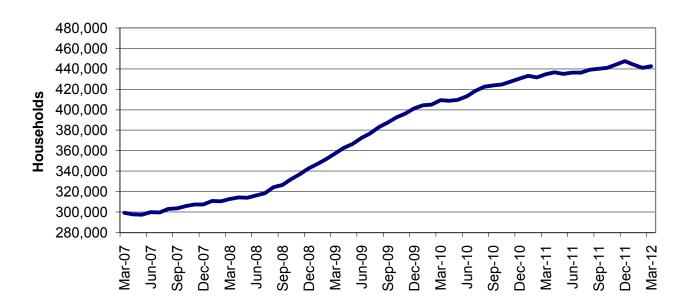

| lable  | 16    | MHABD Non-Blind Applications for Persons 65+ Years of Age 82-83      |
|--------|-------|----------------------------------------------------------------------|
| Table  | 17    | MHABD Blind Applications 84-85                                       |
| Table  | 18    | MO HealthNet for the Aged, Blind and Disabled 86-87                  |
| Table  | 19    | Qualified Medicare Beneficiary                                       |
| Table  | 20    | Specified Low-Income Medicare Beneficiary                            |
| Table  | 21    | Reinvestigations 92-97                                               |
| Figure | 4     | MO HealthNet Recipients – 60-Month Trend                             |
| Figure | 5     | MO HealthNet Payments – 60-Month Trend                               |
| Table  | 22    | MO HealthNet Recipients and Payments by Type of Service 100-121      |
| Table  | 23    | MO HealthNet Recipients and Payments by Eligibility Category 122-149 |
| Table  | 24    | Women's Health Services Recipients and Payments 150                  |
| FOOD S | TAMPS |                                                                      |
| Figure | 6     | Food Stamp Households – 60-Month Trend                               |
| Figure | 7     | Food Stamp Benefits – 60-Month Trend                                 |
| Table  | 25    | Statewide Participation Summary                                      |
| Table  | 26    | Applications and Currency                                            |
| Table  | 27    | Expedited Applications                                               |
| Table  | 28    | Participation and Benefits Issued by County                          |
| Table  | 29    | Participation and Benefits Issued by Region and County 160-161       |
|        |       |                                                                      |