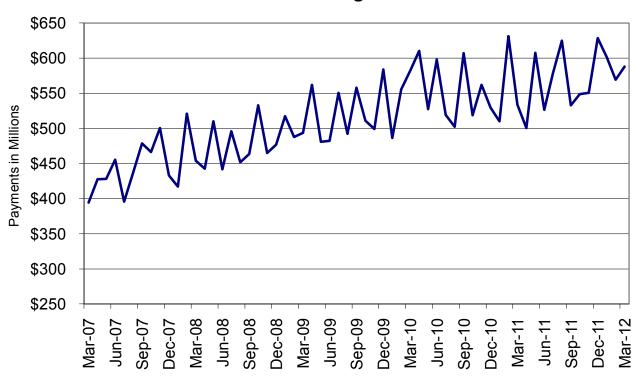

### TEMPORARY ASSISTANCE

Figure 2
Temporary Assistance Families
60-Month Trend through March 2012

Figure 3
Temporary Assistance Payments
60-Month Trend through March 2012