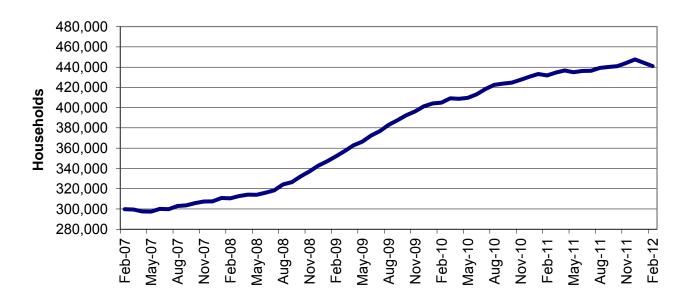

| lable  | 16    | MHABD Non-Blind Applications for Persons 65+ Years of Age 82-83      |
|--------|-------|----------------------------------------------------------------------|
| Table  | 17    | MHABD Blind Applications 84-85                                       |
| Table  | 18    | MO HealthNet for the Aged, Blind and Disabled 86-87                  |
| Table  | 19    | Qualified Medicare Beneficiary                                       |
| Table  | 20    | Specified Low-Income Medicare Beneficiary                            |
| Table  | 21    | Reinvestigations 92-97                                               |
| Figure | 4     | MO HealthNet Recipients – 60-Month Trend                             |
| Figure | 5     | MO HealthNet Payments – 60-Month Trend                               |
| Table  | 22    | MO HealthNet Recipients and Payments by Type of Service 100-121      |
| Table  | 23    | MO HealthNet Recipients and Payments by Eligibility Category 122-149 |
| Table  | 24    | Women's Health Services Recipients and Payments 150                  |
| FOOD S | TAMPS |                                                                      |
| Figure | 6     | Food Stamp Households – 60-Month Trend                               |
| Figure | 7     | Food Stamp Benefits – 60-Month Trend                                 |
| Table  | 25    | Statewide Participation Summary                                      |
| Table  | 26    | Applications and Currency                                            |
| Table  | 27    | Expedited Applications                                               |
| Table  | 28    | Participation and Benefits Issued by County                          |
| Table  | 29    | Participation and Benefits Issued by Region and County 160-161       |
|        |       |                                                                      |