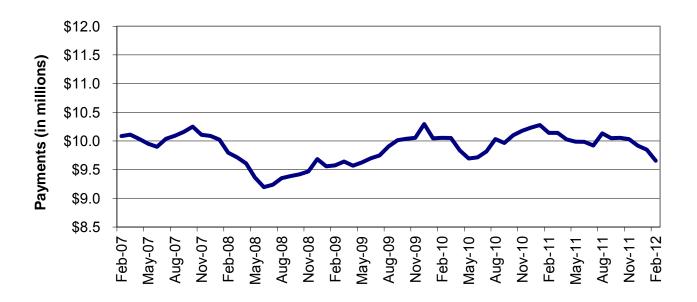

## TEMPORARY ASSISTANCE

Figure 2
Temporary Assistance Families
60-Month Trend through February 2012

Figure 3
Temporary Assistance Payments
60-Month Trend through February 2012