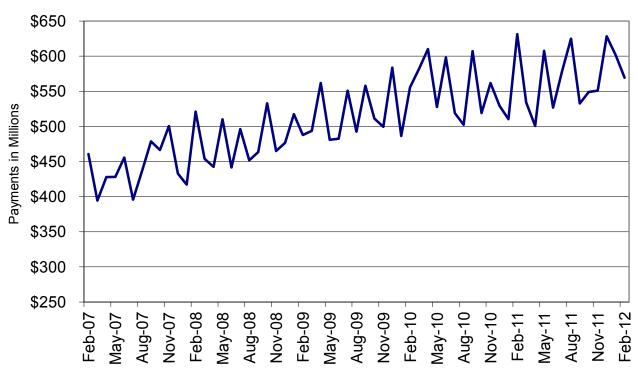

| lable  | 16    | MHABD Non-Blind Applications for Persons 65+ Years of Age 82-83      |
|--------|-------|----------------------------------------------------------------------|
| Table  | 17    | MHABD Blind Applications 84-85                                       |
| Table  | 18    | MO HealthNet for the Aged, Blind and Disabled 86-87                  |
| Table  | 19    | Qualified Medicare Beneficiary                                       |
| Table  | 20    | Specified Low-Income Medicare Beneficiary                            |
| Table  | 21    | Reinvestigations 92-97                                               |
| Figure | 4     | MO HealthNet Recipients – 60-Month Trend                             |
| Figure | 5     | MO HealthNet Payments – 60-Month Trend                               |
| Table  | 22    | MO HealthNet Recipients and Payments by Type of Service 100-121      |
| Table  | 23    | MO HealthNet Recipients and Payments by Eligibility Category 122-149 |
| Table  | 24    | Women's Health Services Recipients and Payments 150                  |
| FOOD S | TAMPS |                                                                      |
| Figure | 6     | Food Stamp Households – 60-Month Trend                               |
| Figure | 7     | Food Stamp Benefits – 60-Month Trend                                 |
| Table  | 25    | Statewide Participation Summary                                      |
| Table  | 26    | Applications and Currency                                            |
| Table  | 27    | Expedited Applications                                               |
| Table  | 28    | Participation and Benefits Issued by County                          |
| Table  | 29    | Participation and Benefits Issued by Region and County 160-161       |
|        |       |                                                                      |