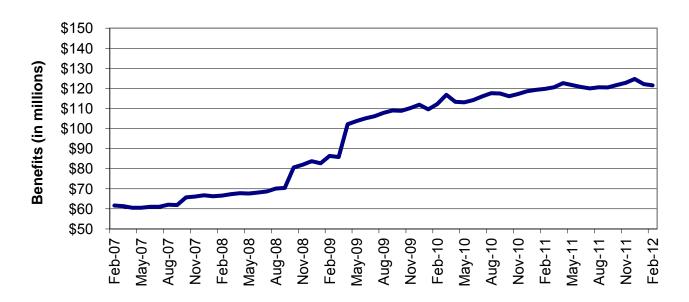

| lable  | 16    | MHABD Non-Blind Applications for Persons 65+ Years of Age 82-83      |
|--------|-------|----------------------------------------------------------------------|
| Table  | 17    | MHABD Blind Applications 84-85                                       |
| Table  | 18    | MO HealthNet for the Aged, Blind and Disabled 86-87                  |
| Table  | 19    | Qualified Medicare Beneficiary                                       |
| Table  | 20    | Specified Low-Income Medicare Beneficiary                            |
| Table  | 21    | Reinvestigations 92-97                                               |
| Figure | 4     | MO HealthNet Recipients – 60-Month Trend                             |
| Figure | 5     | MO HealthNet Payments – 60-Month Trend                               |
| Table  | 22    | MO HealthNet Recipients and Payments by Type of Service 100-121      |
| Table  | 23    | MO HealthNet Recipients and Payments by Eligibility Category 122-149 |
| Table  | 24    | Women's Health Services Recipients and Payments 150                  |
| FOOD S | TAMPS |                                                                      |
| Figure | 6     | Food Stamp Households – 60-Month Trend                               |
| Figure | 7     | Food Stamp Benefits – 60-Month Trend                                 |
| Table  | 25    | Statewide Participation Summary                                      |
| Table  | 26    | Applications and Currency                                            |
| Table  | 27    | Expedited Applications                                               |
| Table  | 28    | Participation and Benefits Issued by County                          |
| Table  | 29    | Participation and Benefits Issued by Region and County 160-161       |
|        |       |                                                                      |