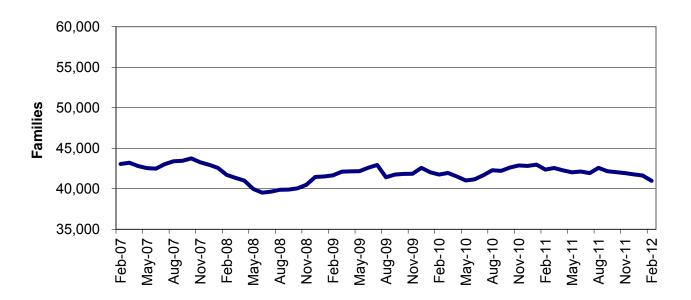

## TEMPORARY ASSISTANCE

Figure 2
Temporary Assistance Families
60-Month Trend through February 2012

Figure 3
Temporary Assistance Payments
60-Month Trend through February 2012