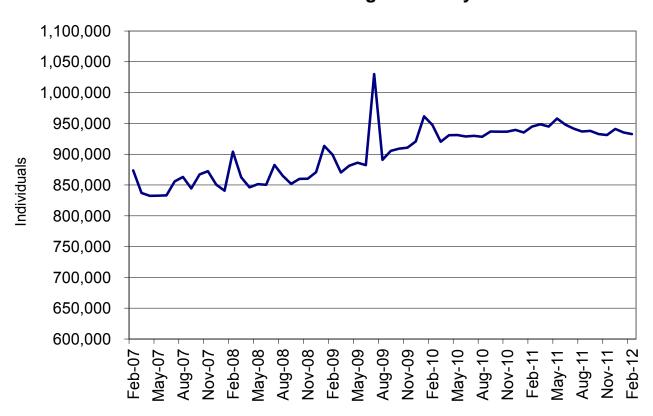

| lable  | 16    | MHABD Non-Blind Applications for Persons 65+ Years of Age 82-83      |
|--------|-------|----------------------------------------------------------------------|
| Table  | 17    | MHABD Blind Applications 84-85                                       |
| Table  | 18    | MO HealthNet for the Aged, Blind and Disabled 86-87                  |
| Table  | 19    | Qualified Medicare Beneficiary                                       |
| Table  | 20    | Specified Low-Income Medicare Beneficiary                            |
| Table  | 21    | Reinvestigations 92-97                                               |
| Figure | 4     | MO HealthNet Recipients – 60-Month Trend                             |
| Figure | 5     | MO HealthNet Payments – 60-Month Trend                               |
| Table  | 22    | MO HealthNet Recipients and Payments by Type of Service 100-121      |
| Table  | 23    | MO HealthNet Recipients and Payments by Eligibility Category 122-149 |
| Table  | 24    | Women's Health Services Recipients and Payments 150                  |
| FOOD S | TAMPS |                                                                      |
| Figure | 6     | Food Stamp Households – 60-Month Trend                               |
| Figure | 7     | Food Stamp Benefits – 60-Month Trend                                 |
| Table  | 25    | Statewide Participation Summary                                      |
| Table  | 26    | Applications and Currency                                            |
| Table  | 27    | Expedited Applications                                               |
| Table  | 28    | Participation and Benefits Issued by County                          |
| Table  | 29    | Participation and Benefits Issued by Region and County 160-161       |
|        |       |                                                                      |