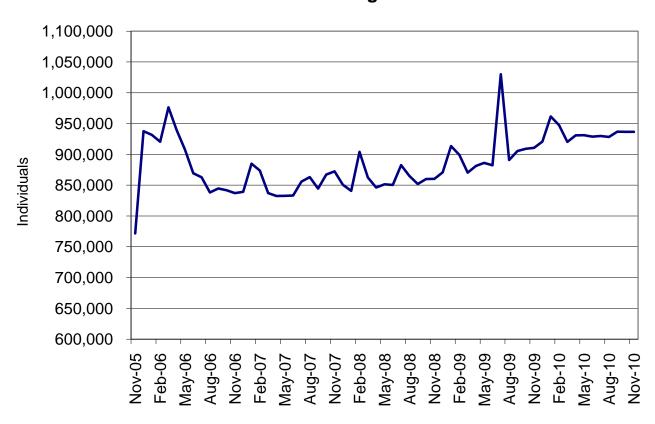

Vendor Cases 
Nursing Homes and Other Institutions directly reimbursed by MO HealthNet

Figure 1
Department of Social Services
Regions

Figure 2
Temporary Assistance Families
60-Month Trend through November 2010