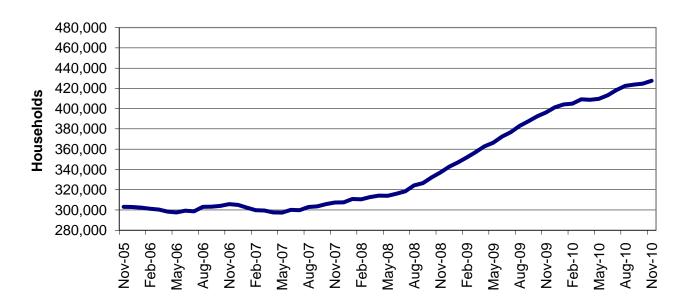

| lable                           | 16                       | MHABD Non-Blind Applications for Persons 65+ Years of Age 82-83      |
|---------------------------------|--------------------------|----------------------------------------------------------------------|
| Table                           | 17                       | MHABD Blind Applications 84-85                                       |
| Table                           | 18                       | MO HealthNet for the Aged, Blind and Disabled 86-87                  |
| Table                           | 19                       | Qualified Medicare Beneficiary 88-89                                 |
| Table                           | 20                       | Specified Low-Income Medicare Beneficiary                            |
| Table                           | 21                       | Reinvestigations                                                     |
| Figure                          | 4                        | MO HealthNet Recipients – 60-Month Trend                             |
| Figure                          | 5                        | MO HealthNet Payments – 60-Month Trend                               |
| Table                           | 22                       | MO HealthNet Recipients and Payments by Type of Service 100-121      |
| Table                           | 23                       | MO HealthNet Recipients and Payments by Eligibility Category 122-149 |
| Table                           | 24                       | Women's Health Services Recipients and Payments                      |
|                                 |                          |                                                                      |
| FOOD S                          | TAMPS                    |                                                                      |
| <b>FOOD S</b>                   | TAMPS 6                  | Food Stamp Households – 60-Month Trend                               |
|                                 |                          | Food Stamp Households – 60-Month Trend                               |
| Figure                          | 6                        | ·                                                                    |
| Figure<br>Figure                | 6<br>7                   | Food Stamp Benefits – 60-Month Trend                                 |
| Figure<br>Figure<br>Table       | 6<br>7<br>25             | Food Stamp Benefits – 60-Month Trend                                 |
| Figure Figure Table Table       | 6<br>7<br>25<br>26       | Food Stamp Benefits – 60-Month Trend                                 |
| Figure Figure Table Table Table | 6<br>7<br>25<br>26<br>27 | Food Stamp Benefits – 60-Month Trend                                 |