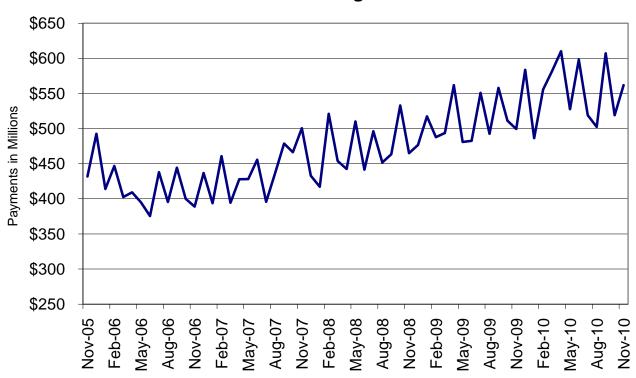

177            | 8                  |          |                  |              |                    |         |                   |
|             | ST LOUIS COUNTY |                |                    |          |                  | 1,127        | 63                 |         | 2.40%             |
|             | ST LOUIS CITY   | 100            | 11                 | 3        | 3.00%            | 642          | 31                 | 29      | 4.52%             |
|             | STL TOTAL       | 315            | 20                 | 18       | 5.71%            | 2,516        | 154                | 66      | 2.62%             |

Figure 4
Missouri MO HealthNet Recipients
60-Month Trend through November 2010



Figure 5
Missouri MO HealthNet Payments
60-Month Trend through November 2010



|                          |                |                            | ADULT DAY  | ADULT DAY | AIDS   | AIDS     | AGED/DISABI ED | AGED/DISABLED          | AMBUI ANCE | AMBULANCE            |
|--------------------------|----------------|----------------------------|------------|-----------|--------|----------|----------------|------------------------|------------|----------------------|
|                          | TOTAL          | TOTAL                      | HEALTH     | HEALTH    | WAIVER | WAIVER   | WAIVER         | WAIVER                 | SERVICES   | SERVICES             |
|                          | RECIPIENT      | PAYMENTS                   | RECIPIENTS | PAYMENTS  |        | PAYMENTS | RECIPIENTS     | PAYMENTS               | RECIPIENTS | PAYMENTS             |
| STAT