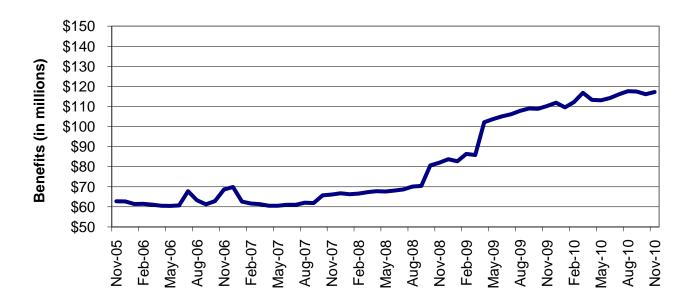

| lable                           | 16                       | MHABD Non-Blind Applications for Persons 65+ Years of Age 82-83      |
|---------------------------------|--------------------------|----------------------------------------------------------------------|
| Table                           | 17                       | MHABD Blind Applications 84-85                                       |
| Table                           | 18                       | MO HealthNet for the Aged, Blind and Disabled 86-87                  |
| Table                           | 19                       | Qualified Medicare Beneficiary 88-89                                 |
| Table                           | 20                       | Specified Low-Income Medicare Beneficiary                            |
| Table                           | 21                       | Reinvestigations                                                     |
| Figure                          | 4                        | MO HealthNet Recipients – 60-Month Trend                             |
| Figure                          | 5                        | MO HealthNet Payments – 60-Month Trend                               |
| Table                           | 22                       | MO HealthNet Recipients and Payments by Type of Service 100-121      |
| Table                           | 23                       | MO HealthNet Recipients and Payments by Eligibility Category 122-149 |
| Table                           | 24                       | Women's Health Services Recipients and Payments                      |
|                                 |                          |                                                                      |
| FOOD S                          | TAMPS                    |                                                                      |
| <b>FOOD S</b>                   | TAMPS 6                  | Food Stamp Households – 60-Month Trend                               |
|                                 |                          | Food Stamp Households – 60-Month Trend                               |
| Figure                          | 6                        | ·                                                                    |
| Figure<br>Figure                | 6<br>7                   | Food Stamp Benefits – 60-Month Trend                                 |
| Figure<br>Figure<br>Table       | 6<br>7<br>25             | Food Stamp Benefits – 60-Month Trend                                 |
| Figure Figure Table Table       | 6<br>7<br>25<br>26       | Food Stamp Benefits – 60-Month Trend                                 |
| Figure Figure Table Table Table | 6<br>7<br>25<br>26<br>27 | Food Stamp Benefits – 60-Month Trend                                 |