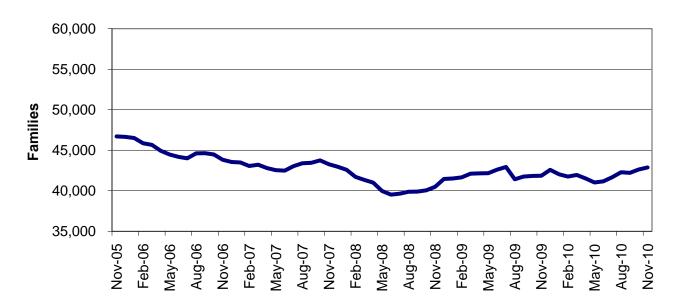

Vendor Cases 
Nursing Homes and Other Institutions directly reimbursed by MO HealthNet

Figure 1
Department of Social Services
Regions

Figure 2
Temporary Assistance Families
60-Month Trend through November 2010