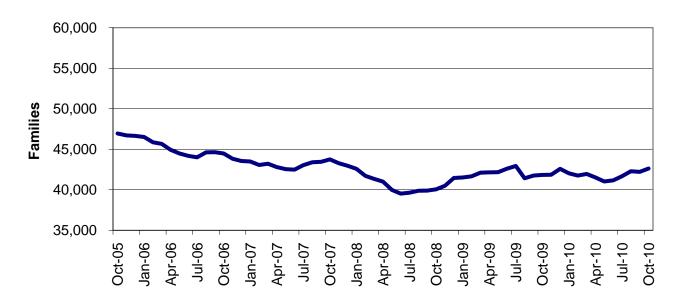

Vendor Cases 
Nursing Homes and Other Institutions directly reimbursed by MO HealthNet

Figure 1
Department of Social Services
Regions

Figure 2
Temporary Assistance Families
60-Month Trend through October 2010