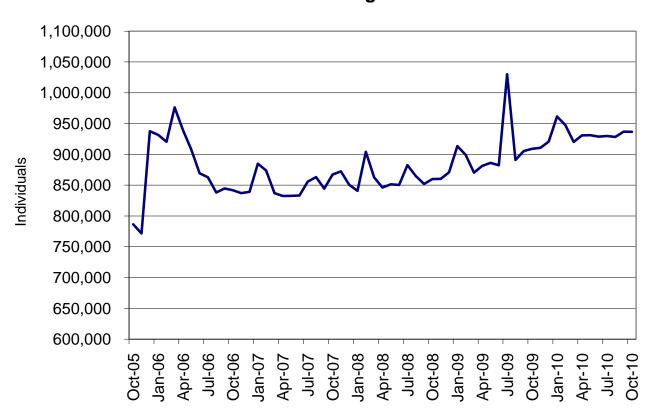

| lable                           | 16                       | MHABD Non-Blind Applications for Persons 65+ Years of Age 82-83      |
|---------------------------------|--------------------------|----------------------------------------------------------------------|
| Table                           | 17                       | MHABD Blind Applications 84-85                                       |
| Table                           | 18                       | MO HealthNet for the Aged, Blind and Disabled 86-87                  |
| Table                           | 19                       | Qualified Medicare Beneficiary 88-89                                 |
| Table                           | 20                       | Specified Low-Income Medicare Beneficiary                            |
| Table                           | 21                       | Reinvestigations                                                     |
| Figure                          | 4                        | MO HealthNet Recipients – 60-Month Trend                             |
| Figure                          | 5                        | MO HealthNet Payments – 60-Month Trend                               |
| Table                           | 22                       | MO HealthNet Recipients and Payments by Type of Service 100-121      |
| Table                           | 23                       | MO HealthNet Recipients and Payments by Eligibility Category 122-149 |
| Table                           | 24                       | Women's Health Services Recipients and Payments                      |
|                                 |                          |                                                                      |
| FOOD S                          | TAMPS                    |                                                                      |
| <b>FOOD S</b>                   | TAMPS 6                  | Food Stamp Households – 60-Month Trend                               |
|                                 |                          | Food Stamp Households – 60-Month Trend                               |
| Figure                          | 6                        | ·                                                                    |
| Figure<br>Figure                | 6<br>7                   | Food Stamp Benefits – 60-Month Trend                                 |
| Figure<br>Figure<br>Table       | 6<br>7<br>25             | Food Stamp Benefits – 60-Month Trend                                 |
| Figure Figure Table Table       | 6<br>7<br>25<br>26       | Food Stamp Benefits – 60-Month Trend                                 |
| Figure Figure Table Table Table | 6<br>7<br>25<br>26<br>27 | Food Stamp Benefits – 60-Month Trend                                 |