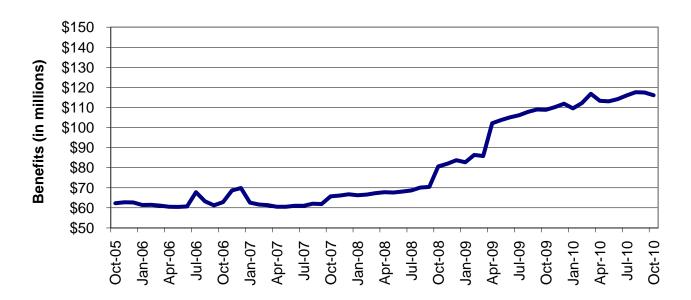

| lable                           | 16                       | MHABD Non-Blind Applications for Persons 65+ Years of Age 82-83      |
|---------------------------------|--------------------------|----------------------------------------------------------------------|
| Table                           | 17                       | MHABD Blind Applications 84-85                                       |
| Table                           | 18                       | MO HealthNet for the Aged, Blind and Disabled 86-87                  |
| Table                           | 19                       | Qualified Medicare Beneficiary 88-89                                 |
| Table                           | 20                       | Specified Low-Income Medicare Beneficiary                            |
| Table                           | 21                       | Reinvestigations                                                     |
| Figure                          | 4                        | MO HealthNet Recipients – 60-Month Trend                             |
| Figure                          | 5                        | MO HealthNet Payments – 60-Month Trend                               |
| Table                           | 22                       | MO HealthNet Recipients and Payments by Type of Service 100-121      |
| Table                           | 23                       | MO HealthNet Recipients and Payments by Eligibility Category 122-149 |
| Table                           | 24                       | Women's Health Services Recipients and Payments                      |
|                                 |                          |                                                                      |
| FOOD S                          | TAMPS                    |                                                                      |
| <b>FOOD S</b>                   | TAMPS 6                  | Food Stamp Households – 60-Month Trend                               |
|                                 |                          | Food Stamp Households – 60-Month Trend                               |
| Figure                          | 6                        | ·                                                                    |
| Figure<br>Figure                | 6<br>7                   | Food Stamp Benefits – 60-Month Trend                                 |
| Figure<br>Figure<br>Table       | 6<br>7<br>25             | Food Stamp Benefits – 60-Month Trend                                 |
| Figure Figure Table Table       | 6<br>7<br>25<br>26       | Food Stamp Benefits – 60-Month Trend                                 |
| Figure Figure Table Table Table | 6<br>7<br>25<br>26<br>27 | Food Stamp Benefits – 60-Month Trend                                 |