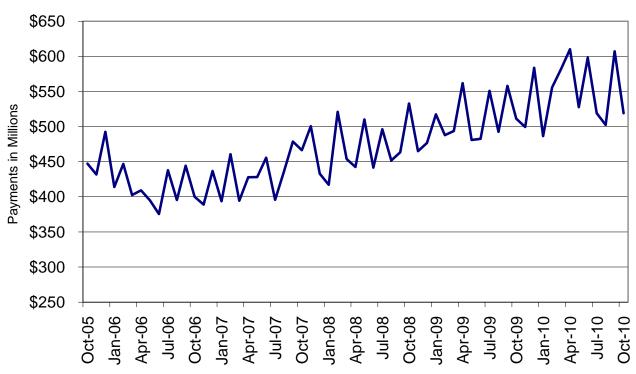

| lable                           | 16                       | MHABD Non-Blind Applications for Persons 65+ Years of Age 82-83      |
|---------------------------------|--------------------------|----------------------------------------------------------------------|
| Table                           | 17                       | MHABD Blind Applications 84-85                                       |
| Table                           | 18                       | MO HealthNet for the Aged, Blind and Disabled 86-87                  |
| Table                           | 19                       | Qualified Medicare Beneficiary 88-89                                 |
| Table                           | 20                       | Specified Low-Income Medicare Beneficiary                            |
| Table                           | 21                       | Reinvestigations                                                     |
| Figure                          | 4                        | MO HealthNet Recipients – 60-Month Trend                             |
| Figure                          | 5                        | MO HealthNet Payments – 60-Month Trend                               |
| Table                           | 22                       | MO HealthNet Recipients and Payments by Type of Service 100-121      |
| Table                           | 23                       | MO HealthNet Recipients and Payments by Eligibility Category 122-149 |
| Table                           | 24                       | Women's Health Services Recipients and Payments                      |
|                                 |                          |                                                                      |
| FOOD S                          | TAMPS                    |                                                                      |
| <b>FOOD S</b>                   | TAMPS 6                  | Food Stamp Households – 60-Month Trend                               |
|                                 |                          | Food Stamp Households – 60-Month Trend                               |
| Figure                          | 6                        | ·                                                                    |
| Figure<br>Figure                | 6<br>7                   | Food Stamp Benefits – 60-Month Trend                                 |
| Figure<br>Figure<br>Table       | 6<br>7<br>25             | Food Stamp Benefits – 60-Month Trend                                 |
| Figure Figure Table Table       | 6<br>7<br>25<br>26       | Food Stamp Benefits – 60-Month Trend                                 |
| Figure Figure Table Table Table | 6<br>7<br>25<br>26<br>27 | Food Stamp Benefits – 60-Month Trend                                 |