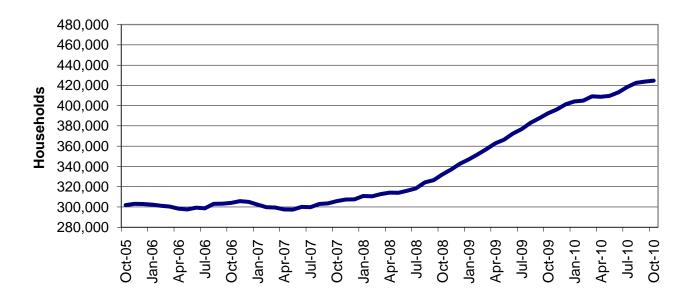

| lable                           | 16                       | MHABD Non-Blind Applications for Persons 65+ Years of Age 82-83      |
|---------------------------------|--------------------------|----------------------------------------------------------------------|
| Table                           | 17                       | MHABD Blind Applications 84-85                                       |
| Table                           | 18                       | MO HealthNet for the Aged, Blind and Disabled 86-87                  |
| Table                           | 19                       | Qualified Medicare Beneficiary 88-89                                 |
| Table                           | 20                       | Specified Low-Income Medicare Beneficiary                            |
| Table                           | 21                       | Reinvestigations                                                     |
| Figure                          | 4                        | MO HealthNet Recipients – 60-Month Trend                             |
| Figure                          | 5                        | MO HealthNet Payments – 60-Month Trend                               |
| Table                           | 22                       | MO HealthNet Recipients and Payments by Type of Service 100-121      |
| Table                           | 23                       | MO HealthNet Recipients and Payments by Eligibility Category 122-149 |
| Table                           | 24                       | Women's Health Services Recipients and Payments                      |
|                                 |                          |                                                                      |
| FOOD S                          | TAMPS                    |                                                                      |
| <b>FOOD S</b>                   | TAMPS 6                  | Food Stamp Households – 60-Month Trend                               |
|                                 |                          | Food Stamp Households – 60-Month Trend                               |
| Figure                          | 6                        | ·                                                                    |
| Figure<br>Figure                | 6<br>7                   | Food Stamp Benefits – 60-Month Trend                                 |
| Figure<br>Figure<br>Table       | 6<br>7<br>25             | Food Stamp Benefits – 60-Month Trend                                 |
| Figure Figure Table Table       | 6<br>7<br>25<br>26       | Food Stamp Benefits – 60-Month Trend                                 |
| Figure Figure Table Table Table | 6<br>7<br>25<br>26<br>27 | Food Stamp Benefits – 60-Month Trend                                 |