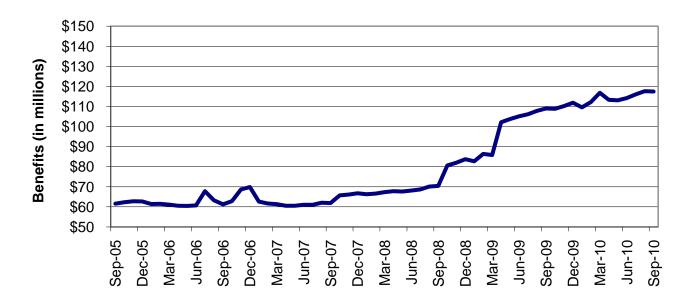

(continued)

| Table                                                         | 16                                      | MHABD Non-Blind Applications for Persons 65+ Years of Age 82-83                                                                                                                                                                                                             |
|---------------------------------------------------------------|-----------------------------------------|-----------------------------------------------------------------------------------------------------------------------------------------------------------------------------------------------------------------------------------------------------------------------------|
| Table                                                         | 17                                      | MHABD Blind Applications 84-85                                                                                                                                                                                                                                              |
| Table                                                         | 18                                      | MO HealthNet for the Aged, Blind and Disabled                                                                                                                                                                                                                               |
| Table                                                         | 19                                      | Qualified Medicare Beneficiary                                                                                                                                                                                                                                              |
| Table                                                         | 20                                      | Specified Low-Income Medicare Beneficiary                                                                                                                                                                                                                                   |
| Table                                                         | 21                                      | Reinvestigations                                                                                                                                                                                                                                                            |
| Figure                                                        | 4                                       | MO HealthNet Recipients – 60-Month Trend                                                                                                                                                                                                                                    |
| Figure                                                        | 5                                       | MO HealthNet Payments – 60-Month Trend                                                                                                                                                                                                                                      |
| Table                                                         | 22                                      | MO HealthNet Recipients and Payments by Type of Service 100-121                                                                                                                                                                                                             |
| Tabla                                                         | 00                                      | MO Lloolth Nat Desiniants and Desimants by Elizibility Category 192,140                                                                                                                                                                                                     |
| Table                                                         | 23                                      | MO HealthNet Recipients and Payments by Eligibility Category 122-149                                                                                                                                                                                                        |
| Table                                                         | 23<br>24                                | Women's Health Services Recipients and Payments by Eligibility Category 122-149                                                                                                                                                                                             |
|                                                               | 24                                      |                                                                                                                                                                                                                                                                             |
| Table                                                         | 24                                      |                                                                                                                                                                                                                                                                             |
| Table                                                         | 24<br><b>TAMPS</b>                      | Women's Health Services Recipients and Payments                                                                                                                                                                                                                             |
| Table<br>FOOD ST<br>Figure                                    | 24<br><b>TAMPS</b><br>6                 | Women's Health Services Recipients and Payments                                                                                                                                                                                                                             |
| Table<br><b>FOOD ST</b><br>Figure<br>Figure                   | 24<br><b>TAMPS</b><br>6<br>7            | Women's Health Services Recipients and Payments       150         Food Stamp Households – 60-Month Trend       152         Food Stamp Benefits – 60-Month Trend       152                                                                                                   |
| Table<br><b>FOOD ST</b><br>Figure<br>Figure<br>Table          | 24<br><b>TAMPS</b><br>6<br>7<br>25      | Women's Health Services Recipients and Payments       150         Food Stamp Households – 60-Month Trend       152         Food Stamp Benefits – 60-Month Trend       152         Statewide Participation Summary       153                                                 |
| Table<br><b>FOOD ST</b><br>Figure<br>Figure<br>Table<br>Table | 24<br><b>AMPS</b><br>6<br>7<br>25<br>26 | Women's Health Services Recipients and Payments       150         Food Stamp Households – 60-Month Trend       152         Food Stamp Benefits – 60-Month Trend       152         Statewide Participation Summary       153         Applications and Currency       154-155 |