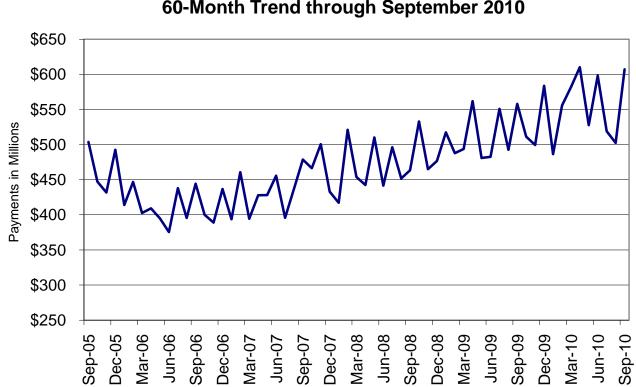

# TEMPORARY ASSISTANCE

Figure 2 Temporary Assistance Families 60-Month Trend through September 2010

Figure 3 Temporary Assistance Payments 60-Month Trend through September 2010

DSS MONTHLY MANAGEMENT REPORT / PAGE 4