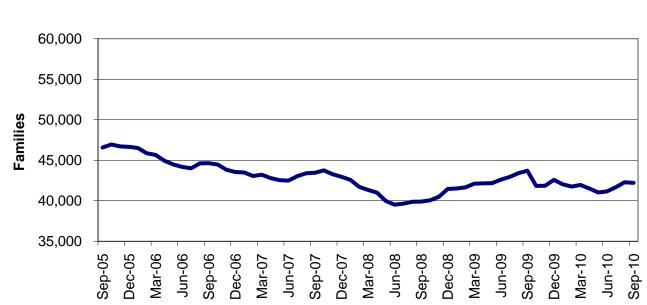

## TEMPORARY ASSISTANCE

| Figure | 2 | Temporary Assistance Families – 60-Month Trend 4 |
|--------|---|--------------------------------------------------|
| Figure | 3 | Temporary Assistance Payments – 60-Month Trend   |
| Table  | 1 | Statewide Summary 5                              |
| Table  | 2 | Applications                                     |
| Table  | 3 | Families and Payments8-9                         |
| Table  | 4 | Families and Persons Receiving Cash 10-11        |
| Table  | 5 | Work Activities 12-13                            |
| Table  | 6 | Reinvestigations 14-15                           |

# TEMPORARY ASSISTANCE

Figure 2 Temporary Assistance Families 60-Month Trend through September 2010

Figure 3 Temporary Assistance Payments 60-Month Trend through September 2010

DSS MONTHLY MANAGEMENT REPORT / PAGE 4