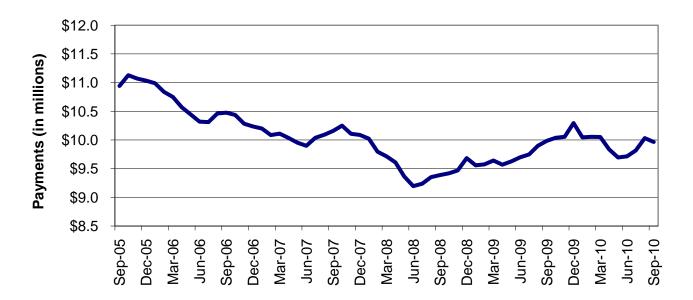

## TEMPORARY ASSISTANCE

| Figure | 2 | Temporary Assistance Families – 60-Month Trend 4 |
|--------|---|--------------------------------------------------|
| Figure | 3 | Temporary Assistance Payments – 60-Month Trend   |
| Table  | 1 | Statewide Summary 5                              |
| Table  | 2 | Applications                                     |
| Table  | 3 | Families and Payments8-9                         |
| Table  | 4 | Families and Persons Receiving Cash 10-11        |
| Table  | 5 | Work Activities 12-13                            |
| Table  | 6 | Reinvestigations 14-15                           |

# TEMPORARY ASSISTANCE

Figure 2 Temporary Assistance Families 60-Month Trend through September 2010

Figure 3 Temporary Assistance Payments 60-Month Trend through September 2010

DSS MONTHLY MANAGEMENT REPORT / PAGE 4