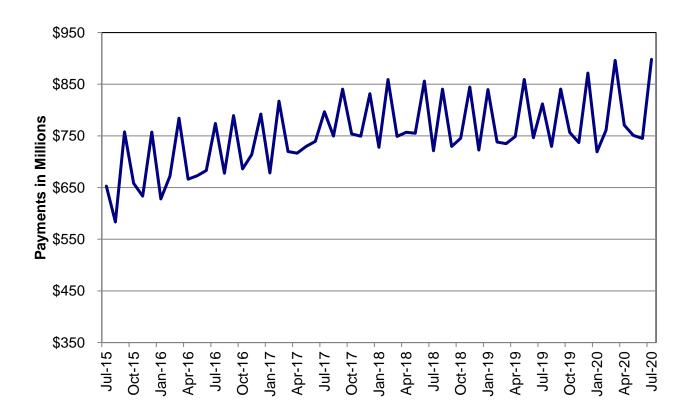

#### MO HealthNet

| Table 18 | MO HealthNet for the Blind, Aged and Disabled                | 82-83   |
|----------|--------------------------------------------------------------|---------|
| Table 19 | Qualified Medicare Beneficiary                               | 84-85   |
| Table 20 | Specified Low-Income Medicare Beneficiary                    | 86-87   |
| Table 21 | Reviews – currently unavailable                              | 88-93   |
| Figure 4 | MO HealthNet Recipients – 60-Month Trend                     | 94      |
| Figure 5 | MO HealthNet Payments – 60-Month Trend                       | 95      |
| Table 22 | MO HealthNet Recipients and Payments by Type of Service      | 96-119  |
| Table 23 | MO HealthNet Recipients and Payments by Eligibility Category | 120-148 |
| Table 24 | Womens's Health Services Recipients and Payments             | 149     |
|          |                                                              |         |
| Food Sta | amps                                                         |         |
| Figure 6 | Food Stamp Households – 60-Month Trend                       | 152     |
| Figure 7 | Food Stamp Benefits- 60-Month Trend                          | 152     |
| Table 25 | Statewide Participation Summary                              | 153     |
| Table 26 | Applications and Currency                                    | 154-155 |
| Table 27 | Expedited Applications                                       | 156-157 |
| Table 28 | Participation and Benefits Issued by County                  | 158-159 |
| Table 29 | Participation and Benefits Issued by Region and County       | 160-161 |