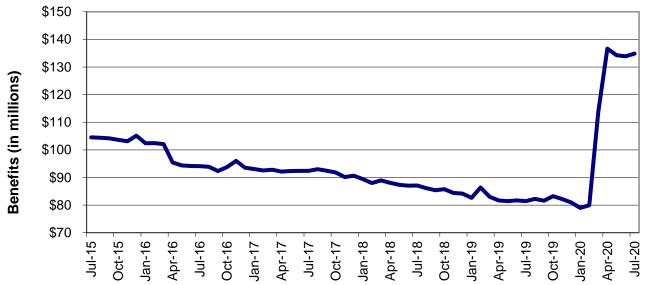

#### MO HealthNet

| Table 18 | MO HealthNet for the Blind, Aged and Disabled                | 82-83   |
|----------|--------------------------------------------------------------|---------|
| Table 19 | Qualified Medicare Beneficiary                               | 84-85   |
| Table 20 | Specified Low-Income Medicare Beneficiary                    | 86-87   |
| Table 21 | Reviews – currently unavailable                              | 88-93   |
| Figure 4 | MO HealthNet Recipients – 60-Month Trend                     | 94      |
| Figure 5 | MO HealthNet Payments – 60-Month Trend                       | 95      |
| Table 22 | MO HealthNet Recipients and Payments by Type of Service      | 96-119  |
| Table 23 | MO HealthNet Recipients and Payments by Eligibility Category | 120-148 |
| Table 24 | Womens's Health Services Recipients and Payments             | 149     |
|          |                                                              |         |
| Food Sta | amps                                                         |         |
| Figure 6 | Food Stamp Households – 60-Month Trend                       | 152     |
| Figure 7 | Food Stamp Benefits- 60-Month Trend                          | 152     |
| Table 25 | Statewide Participation Summary                              | 153     |
| Table 26 | Applications and Currency                                    | 154-155 |
| Table 27 | Expedited Applications                                       | 156-157 |
| Table 28 | Participation and Benefits Issued by County                  | 158-159 |
| Table 29 | Participation and Benefits Issued by Region and County       | 160-161 |