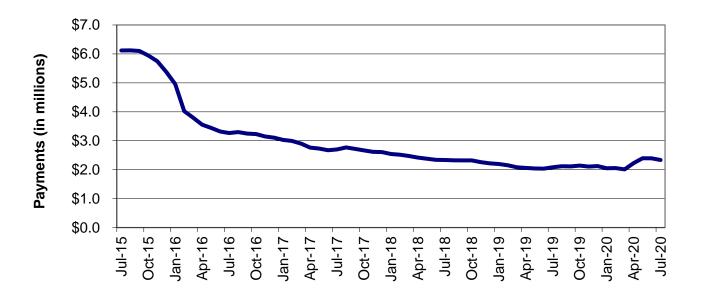

#### **TEMPORARY ASSISTANCE**

Figure 2
Temporary Assistance Families
60-Month Trend through July 2020

Figure 3
Temporary Assistance Payments
60-Month Trend through July 2020