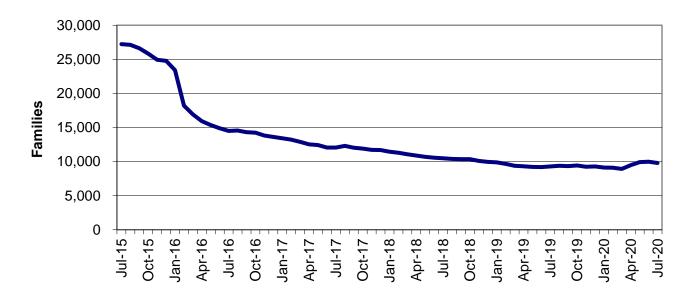

#### **TEMPORARY ASSISTANCE**

Figure 2
Temporary Assistance Families
60-Month Trend through July 2020

Figure 3
Temporary Assistance Payments
60-Month Trend through July 2020