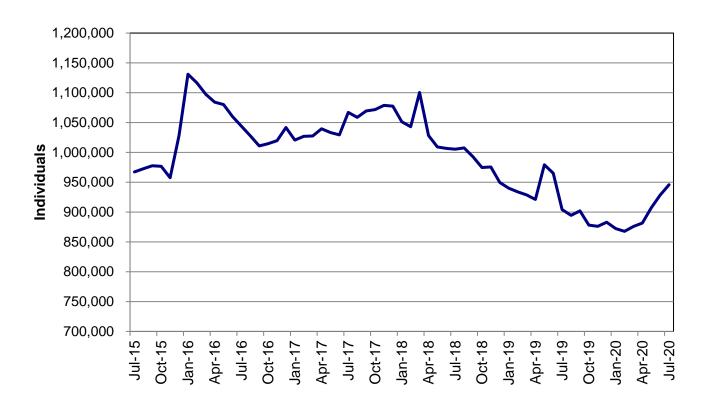

#### MO HealthNet

| Table 18 | MO HealthNet for the Blind, Aged and Disabled                | 82-83   |
|----------|--------------------------------------------------------------|---------|
| Table 19 | Qualified Medicare Beneficiary                               | 84-85   |
| Table 20 | Specified Low-Income Medicare Beneficiary                    | 86-87   |
| Table 21 | Reviews – currently unavailable                              | 88-93   |
| Figure 4 | MO HealthNet Recipients – 60-Month Trend                     | 94      |
| Figure 5 | MO HealthNet Payments – 60-Month Trend                       | 95      |
| Table 22 | MO HealthNet Recipients and Payments by Type of Service      | 96-119  |
| Table 23 | MO HealthNet Recipients and Payments by Eligibility Category | 120-148 |
| Table 24 | Womens's Health Services Recipients and Payments             | 149     |
|          |                                                              |         |
| Food Sta | amps                                                         |         |
| Figure 6 | Food Stamp Households – 60-Month Trend                       | 152     |
| Figure 7 | Food Stamp Benefits- 60-Month Trend                          | 152     |
| Table 25 | Statewide Participation Summary                              | 153     |
| Table 26 | Applications and Currency                                    | 154-155 |
| Table 27 | Expedited Applications                                       | 156-157 |
| Table 28 | Participation and Benefits Issued by County                  | 158-159 |
| Table 29 | Participation and Benefits Issued by Region and County       | 160-161 |