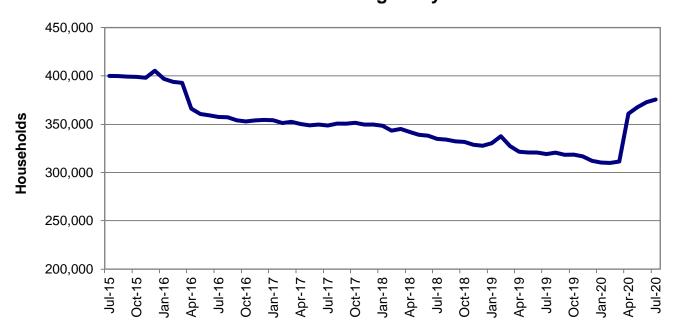

#### MO HealthNet

| Table 18 | MO HealthNet for the Blind, Aged and Disabled                | 82-83   |
|----------|--------------------------------------------------------------|---------|
| Table 19 | Qualified Medicare Beneficiary                               | 84-85   |
| Table 20 | Specified Low-Income Medicare Beneficiary                    | 86-87   |
| Table 21 | Reviews – currently unavailable                              | 88-93   |
| Figure 4 | MO HealthNet Recipients – 60-Month Trend                     | 94      |
| Figure 5 | MO HealthNet Payments – 60-Month Trend                       | 95      |
| Table 22 | MO HealthNet Recipients and Payments by Type of Service      | 96-119  |
| Table 23 | MO HealthNet Recipients and Payments by Eligibility Category | 120-148 |
| Table 24 | Womens's Health Services Recipients and Payments             | 149     |
|          |                                                              |         |
| Food Sta | amps                                                         |         |
| Figure 6 | Food Stamp Households – 60-Month Trend                       | 152     |
| Figure 7 | Food Stamp Benefits- 60-Month Trend                          | 152     |
| Table 25 | Statewide Participation Summary                              | 153     |
| Table 26 | Applications and Currency                                    | 154-155 |
| Table 27 | Expedited Applications                                       | 156-157 |
| Table 28 | Participation and Benefits Issued by County                  | 158-159 |
| Table 29 | Participation and Benefits Issued by Region and County       | 160-161 |