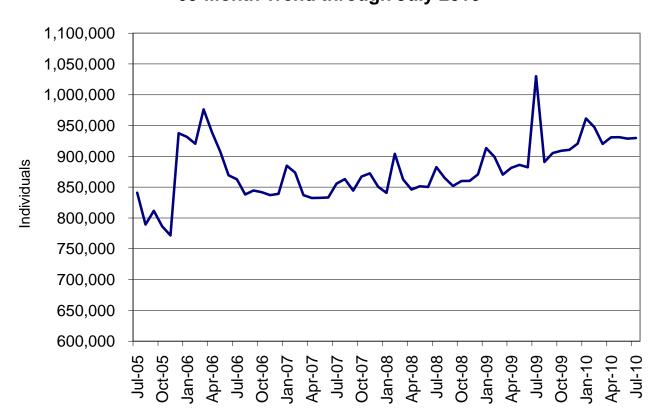

Vendor Cases 
Nursing Homes and Other Institutions directly reimbursed by MO HealthNet

Figure 1
Department of Social Services
Regions

Figure 2
Temporary Assistance Families
60-Month Trend through July 2010