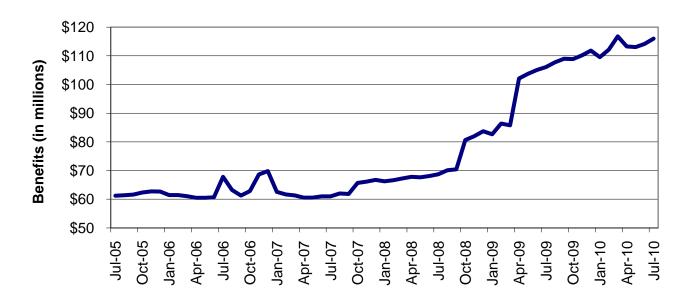

| lable                           | 16                       | MHABD Non-Blind Applications for Persons 65+ Years of Age 82-83      |
|---------------------------------|--------------------------|----------------------------------------------------------------------|
| Table                           | 17                       | MHABD Blind Applications 84-85                                       |
| Table                           | 18                       | MO HealthNet for the Aged, Blind and Disabled 86-87                  |
| Table                           | 19                       | Qualified Medicare Beneficiary 88-89                                 |
| Table                           | 20                       | Specified Low-Income Medicare Beneficiary                            |
| Table                           | 21                       | Reinvestigations                                                     |
| Figure                          | 4                        | MO HealthNet Recipients – 60-Month Trend                             |
| Figure                          | 5                        | MO HealthNet Payments – 60-Month Trend                               |
| Table                           | 22                       | MO HealthNet Recipients and Payments by Type of Service 100-121      |
| Table                           | 23                       | MO HealthNet Recipients and Payments by Eligibility Category 122-149 |
| Table                           | 24                       | Women's Health Services Recipients and Payments                      |
|                                 |                          |                                                                      |
| FOOD S                          | TAMPS                    |                                                                      |
| <b>FOOD S</b>                   | TAMPS 6                  | Food Stamp Households – 60-Month Trend                               |
|                                 |                          | Food Stamp Households – 60-Month Trend                               |
| Figure                          | 6                        | ·                                                                    |
| Figure<br>Figure                | 6<br>7                   | Food Stamp Benefits – 60-Month Trend                                 |
| Figure<br>Figure<br>Table       | 6<br>7<br>25             | Food Stamp Benefits – 60-Month Trend                                 |
| Figure Figure Table Table       | 6<br>7<br>25<br>26       | Food Stamp Benefits – 60-Month Trend                                 |
| Figure Figure Table Table Table | 6<br>7<br>25<br>26<br>27 | Food Stamp Benefits – 60-Month Trend                                 |