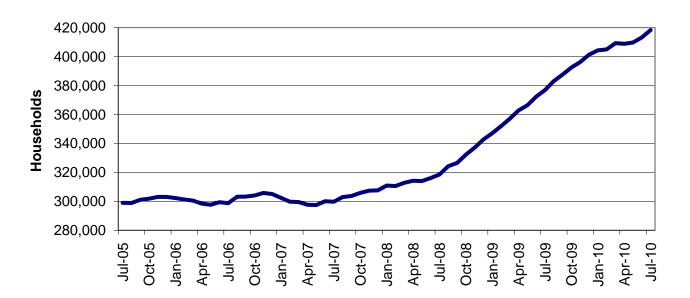

Vendor Cases 
Nursing Homes and Other Institutions directly reimbursed by MO HealthNet

Figure 1
Department of Social Services
Regions

Figure 2
Temporary Assistance Families
60-Month Trend through July 2010