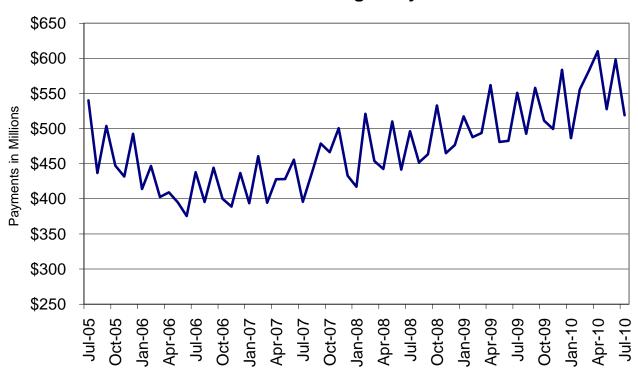

|
|             | ST LOUIS CITY       | 98                    |                        |                     |             |                       |                        |                     |                |
|             | STL TOTAL           | 302                   | 27                     | 7                   |             |                       |                        |                     |                |
| STATEWIDE   |                     | 944                   | 83                     | 32                  | 3.39%       | 11,261                | 910                    | 93                  | 0.83%          |

Figure 4
Missouri MO HealthNet Recipients
60-Month Trend through July 2010



Figure 5
Missouri MO HealthNet Payments
60-Month Trend through July 2010



|                       |              |                             | ADULT DAY  | ADULT DAY   | AIDS      | AIDS      | AGED/DISABI ED | AGED/DISABLED        | AMBUI ANCE | AMBUI ANCE          |
|-----------------------|--------------|-----------------------------|------------|-------------|-----------|-----------|----------------|----------------------|------------|---------------------|
|                       | TOTAL        | TOTAL                       | HEALTH     | HEALTH      | WAIVER    | WAIVER    | WAIVER         | WAIVER               | SERVICES   | SERVICES            |
|                       | RECIPIENT    | PAYMENTS                    | RECIPIENTS | PAYMENTS    | RECIPIENT | PAYMENTS  | RECIPIENTS     | PAYMENTS             | RECIPIENTS | PAYMENTS            |
| STATE TO