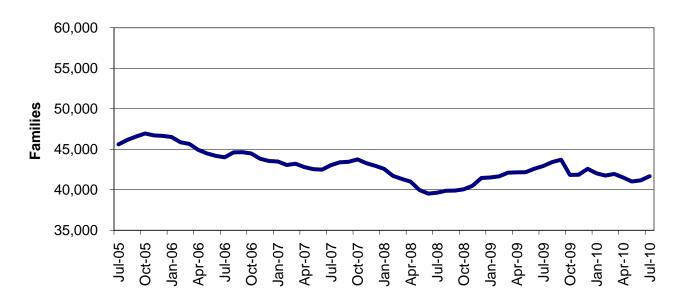

Vendor Cases 
Nursing Homes and Other Institutions directly reimbursed by MO HealthNet

Figure 1
Department of Social Services
Regions

Figure 2
Temporary Assistance Families
60-Month Trend through July 2010