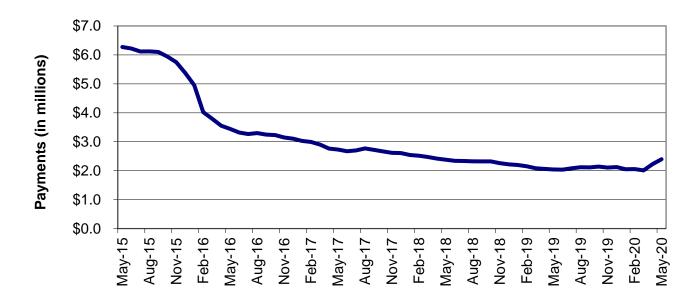

#### **TEMPORARY ASSISTANCE**

Figure 2
Temporary Assistance Families
60-Month Trend through May 2020

Figure 3
Temporary Assistance Payments
60-Month Trend through May 2020