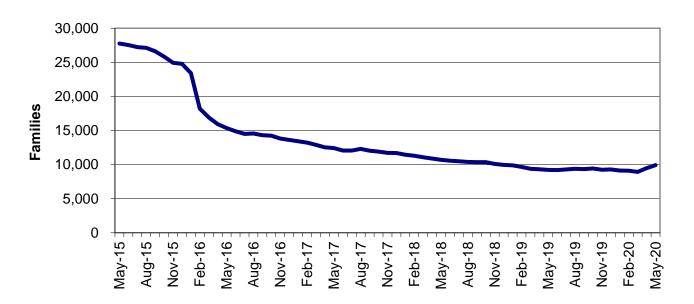

#### **TEMPORARY ASSISTANCE**

Figure 2
Temporary Assistance Families
60-Month Trend through May 2020

Figure 3
Temporary Assistance Payments
60-Month Trend through May 2020