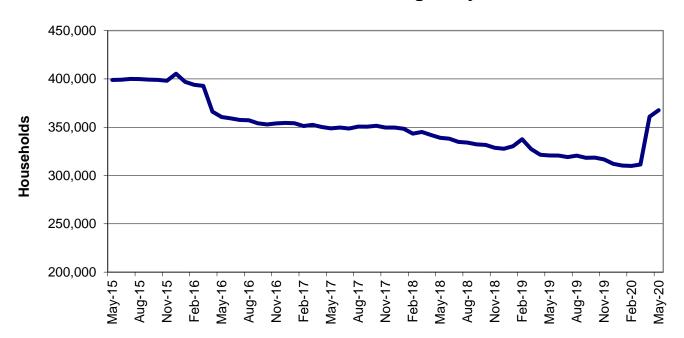

#### MO HealthNet

| Table 18 | MO HealthNet for the Blind, Aged and Disabled                  | 82-83   |
|----------|----------------------------------------------------------------|---------|
| Table 19 | Qualified Medicare Beneficiary                                 | 84-85   |
| Table 20 | Specified Low-Income Medicare Beneficiary                      | 86-87   |
| Table 21 | Reviews – <i>currently unavailable</i>                         | 88-93   |
| Figure 4 | MO HealthNet Recipients – 60-Month Trend                       | 94      |
| Figure 5 | MO HealthNet Payments – 60-Month Trend                         | 95      |
| Table 22 | MO HealthNet Recipients and Payments by Type of Service        | 96-117  |
| Table 23 | MO HealthNet Recipients and Payments by Eligibility Category . | 118-146 |
| Table 24 | Womens's Health Services Recipients and Payments               | 147     |
|          |                                                                |         |
| Food St  | tamps                                                          |         |
| Figure 6 | Food Stamp Households – 60-Month Trend                         | 150     |
| Figure 7 | Food Stamp Benefits- 60-Month Trend                            | 150     |
| Table 25 | Statewide Participation Summary                                | 151     |
| Table 26 | Applications and Currency                                      | 152-153 |
| Table 27 | Expedited Applications                                         | 154-155 |
| Table 28 | Participation and Benefits Issued by County                    | 156-157 |
| Table 29 | Participation and Benefits Issued by Region and County         | 158-159 |