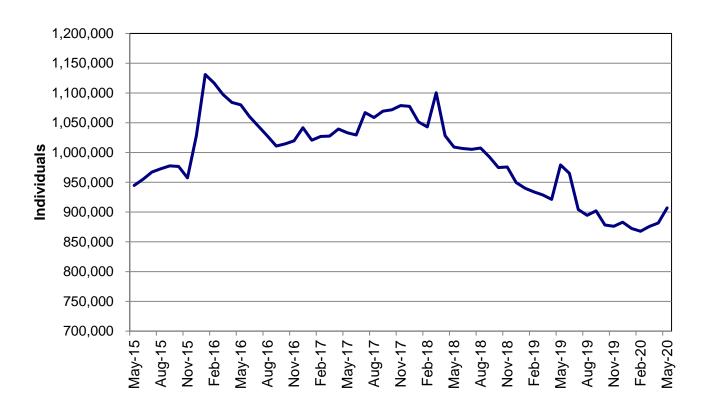

#### MO HealthNet

| Table 18 | MO HealthNet for the Blind, Aged and Disabled                  | 82-83   |
|----------|----------------------------------------------------------------|---------|
| Table 19 | Qualified Medicare Beneficiary                                 | 84-85   |
| Table 20 | Specified Low-Income Medicare Beneficiary                      | 86-87   |
| Table 21 | Reviews – <i>currently unavailable</i>                         | 88-93   |
| Figure 4 | MO HealthNet Recipients – 60-Month Trend                       | 94      |
| Figure 5 | MO HealthNet Payments – 60-Month Trend                         | 95      |
| Table 22 | MO HealthNet Recipients and Payments by Type of Service        | 96-117  |
| Table 23 | MO HealthNet Recipients and Payments by Eligibility Category . | 118-146 |
| Table 24 | Womens's Health Services Recipients and Payments               | 147     |
|          |                                                                |         |
| Food St  | tamps                                                          |         |
| Figure 6 | Food Stamp Households – 60-Month Trend                         | 150     |
| Figure 7 | Food Stamp Benefits- 60-Month Trend                            | 150     |
| Table 25 | Statewide Participation Summary                                | 151     |
| Table 26 | Applications and Currency                                      | 152-153 |
| Table 27 | Expedited Applications                                         | 154-155 |
| Table 28 | Participation and Benefits Issued by County                    | 156-157 |
| Table 29 | Participation and Benefits Issued by Region and County         | 158-159 |