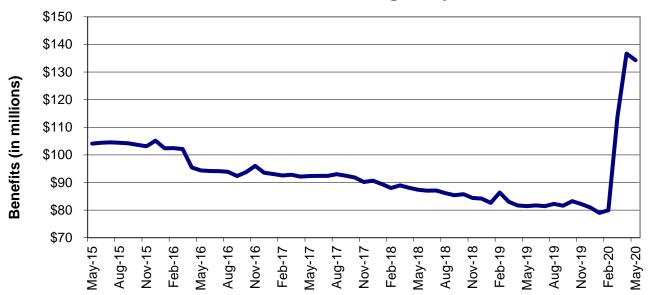

#### MO HealthNet

| Table 18 | MO HealthNet for the Blind, Aged and Disabled                  | 82-83   |
|----------|----------------------------------------------------------------|---------|
| Table 19 | Qualified Medicare Beneficiary                                 | 84-85   |
| Table 20 | Specified Low-Income Medicare Beneficiary                      | 86-87   |
| Table 21 | Reviews – <i>currently unavailable</i>                         | 88-93   |
| Figure 4 | MO HealthNet Recipients – 60-Month Trend                       | 94      |
| Figure 5 | MO HealthNet Payments – 60-Month Trend                         | 95      |
| Table 22 | MO HealthNet Recipients and Payments by Type of Service        | 96-117  |
| Table 23 | MO HealthNet Recipients and Payments by Eligibility Category . | 118-146 |
| Table 24 | Womens's Health Services Recipients and Payments               | 147     |
|          |                                                                |         |
| Food St  | tamps                                                          |         |
| Figure 6 | Food Stamp Households – 60-Month Trend                         | 150     |
| Figure 7 | Food Stamp Benefits- 60-Month Trend                            | 150     |
| Table 25 | Statewide Participation Summary                                | 151     |
| Table 26 | Applications and Currency                                      | 152-153 |
| Table 27 | Expedited Applications                                         | 154-155 |
| Table 28 | Participation and Benefits Issued by County                    | 156-157 |
| Table 29 | Participation and Benefits Issued by Region and County         | 158-159 |