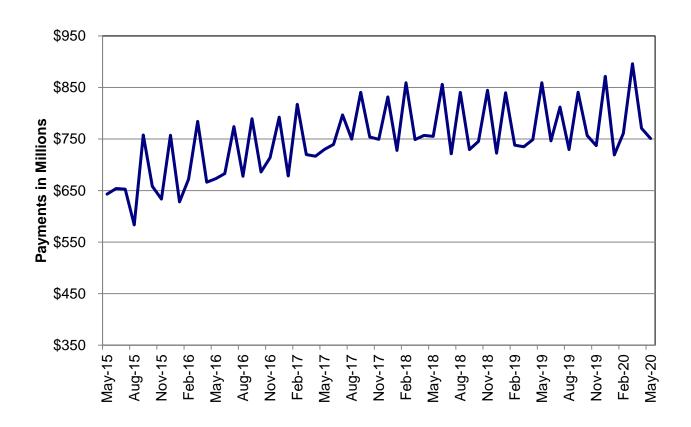

#### **TEMPORARY ASSISTANCE**

Figure 2
Temporary Assistance Families
60-Month Trend through May 2020

Figure 3
Temporary Assistance Payments
60-Month Trend through May 2020