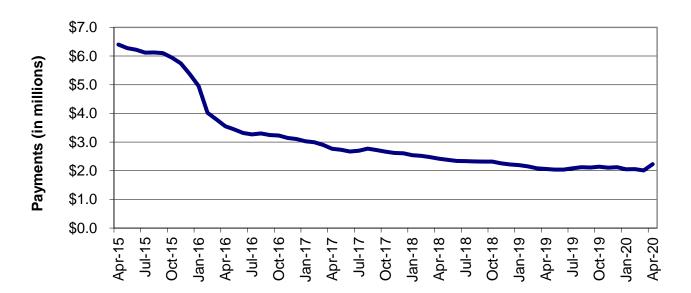

### **TEMPORARY ASSISTANCE**

Figure 2
Temporary Assistance Families
60-Month Trend through April 2020

Figure 3
Temporary Assistance Payments
60-Month Trend through April 2020