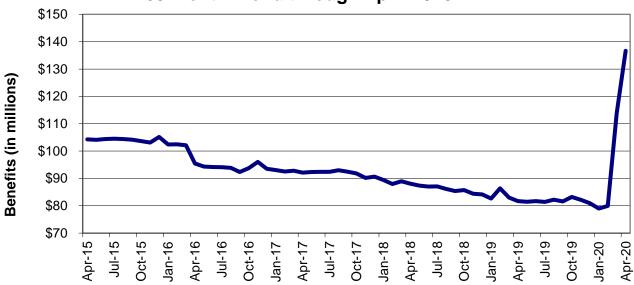

#### MO HealthNet

| Table 18 | MO HealthNet for the Blind, Aged and Disabled                  | 82-83   |
|----------|----------------------------------------------------------------|---------|
| Table 19 | Qualified Medicare Beneficiary                                 | 84-85   |
| Table 20 | Specified Low-Income Medicare Beneficiary                      | 86-87   |
| Table 21 | Reviews – <i>currently unavailable</i>                         | 88-93   |
| Figure 4 | MO HealthNet Recipients – 60-Month Trend                       | 94      |
| Figure 5 | MO HealthNet Payments – 60-Month Trend                         | 95      |
| Table 22 | MO HealthNet Recipients and Payments by Type of Service        | 96-117  |
| Table 23 | MO HealthNet Recipients and Payments by Eligibility Category . | 118-146 |
| Table 24 | Womens's Health Services Recipients and Payments               | 147     |
|          |                                                                |         |
| Food St  | tamps                                                          |         |
| Figure 6 | Food Stamp Households – 60-Month Trend                         | 150     |
| Figure 7 | Food Stamp Benefits- 60-Month Trend                            | 150     |
| Table 25 | Statewide Participation Summary                                | 151     |
| Table 26 | Applications and Currency                                      | 152-153 |
| Table 27 | Expedited Applications                                         | 154-155 |
| Table 28 | Participation and Benefits Issued by County                    | 156-157 |
| Table 29 | Participation and Benefits Issued by Region and County         | 158-159 |