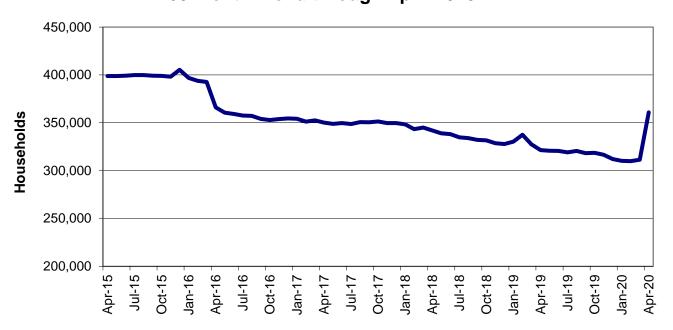

#### MO HealthNet

| Table 18 | MO HealthNet for the Blind, Aged and Disabled                  | 82-83   |
|----------|----------------------------------------------------------------|---------|
| Table 19 | Qualified Medicare Beneficiary                                 | 84-85   |
| Table 20 | Specified Low-Income Medicare Beneficiary                      | 86-87   |
| Table 21 | Reviews – <i>currently unavailable</i>                         | 88-93   |
| Figure 4 | MO HealthNet Recipients – 60-Month Trend                       | 94      |
| Figure 5 | MO HealthNet Payments – 60-Month Trend                         | 95      |
| Table 22 | MO HealthNet Recipients and Payments by Type of Service        | 96-117  |
| Table 23 | MO HealthNet Recipients and Payments by Eligibility Category . | 118-146 |
| Table 24 | Womens's Health Services Recipients and Payments               | 147     |
|          |                                                                |         |
| Food St  | tamps                                                          |         |
| Figure 6 | Food Stamp Households – 60-Month Trend                         | 150     |
| Figure 7 | Food Stamp Benefits- 60-Month Trend                            | 150     |
| Table 25 | Statewide Participation Summary                                | 151     |
| Table 26 | Applications and Currency                                      | 152-153 |
| Table 27 | Expedited Applications                                         | 154-155 |
| Table 28 | Participation and Benefits Issued by County                    | 156-157 |
| Table 29 | Participation and Benefits Issued by Region and County         | 158-159 |