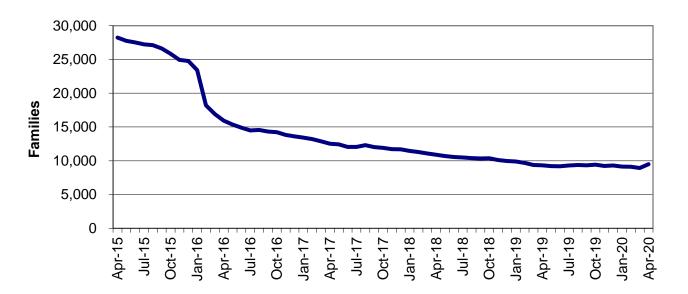

### **TEMPORARY ASSISTANCE**

Figure 2
Temporary Assistance Families
60-Month Trend through April 2020

Figure 3
Temporary Assistance Payments
60-Month Trend through April 2020