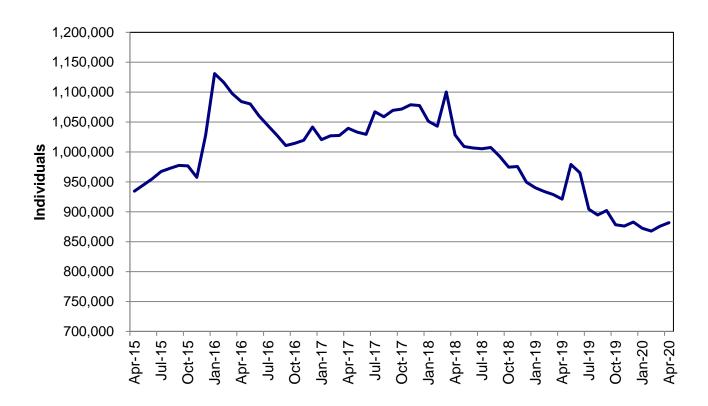

#### MO HealthNet

| Table 18 | MO HealthNet for the Blind, Aged and Disabled                  | 82-83   |
|----------|----------------------------------------------------------------|---------|
| Table 19 | Qualified Medicare Beneficiary                                 | 84-85   |
| Table 20 | Specified Low-Income Medicare Beneficiary                      | 86-87   |
| Table 21 | Reviews – <i>currently unavailable</i>                         | 88-93   |
| Figure 4 | MO HealthNet Recipients – 60-Month Trend                       | 94      |
| Figure 5 | MO HealthNet Payments – 60-Month Trend                         | 95      |
| Table 22 | MO HealthNet Recipients and Payments by Type of Service        | 96-117  |
| Table 23 | MO HealthNet Recipients and Payments by Eligibility Category . | 118-146 |
| Table 24 | Womens's Health Services Recipients and Payments               | 147     |
|          |                                                                |         |
| Food St  | tamps                                                          |         |
| Figure 6 | Food Stamp Households – 60-Month Trend                         | 150     |
| Figure 7 | Food Stamp Benefits- 60-Month Trend                            | 150     |
| Table 25 | Statewide Participation Summary                                | 151     |
| Table 26 | Applications and Currency                                      | 152-153 |
| Table 27 | Expedited Applications                                         | 154-155 |
| Table 28 | Participation and Benefits Issued by County                    | 156-157 |
| Table 29 | Participation and Benefits Issued by Region and County         | 158-159 |