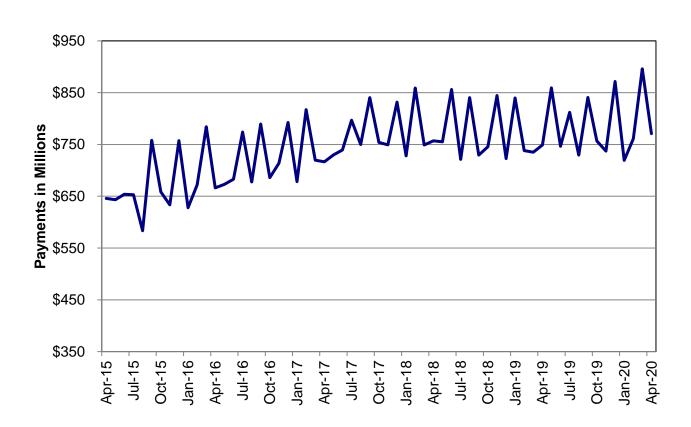

### **TEMPORARY ASSISTANCE**

Figure 2
Temporary Assistance Families
60-Month Trend through April 2020

Figure 3
Temporary Assistance Payments
60-Month Trend through April 2020