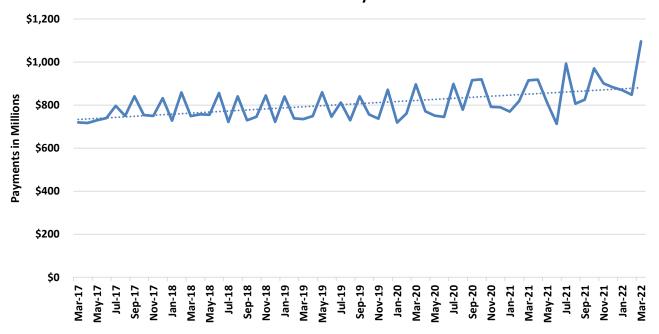

### **TEMPORARY ASSISTANCE**

Figure 1
Temporary Assistance Families

Figure 2
Temporary Assistance Payments