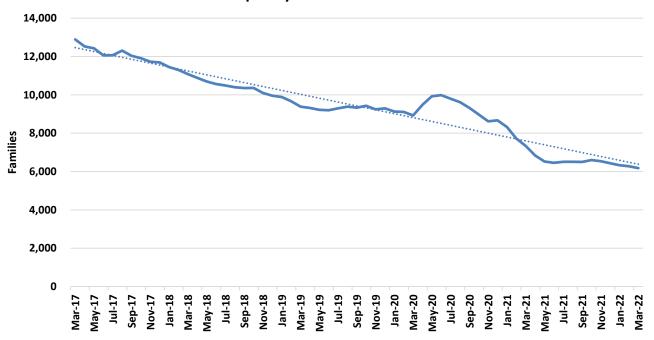

### **TEMPORARY ASSISTANCE**

Figure 1
Temporary Assistance Families

Figure 2
Temporary Assistance Payments