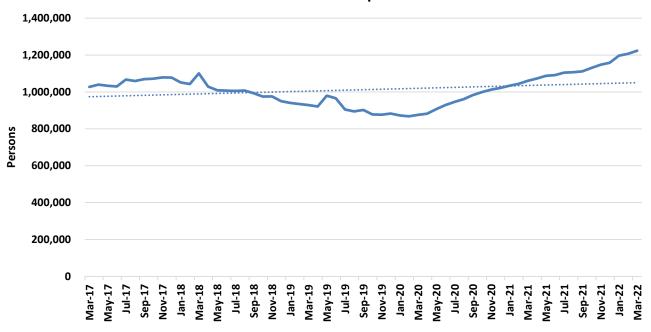

### **TEMPORARY ASSISTANCE**

Figure 1
Temporary Assistance Families

Figure 2
Temporary Assistance Payments