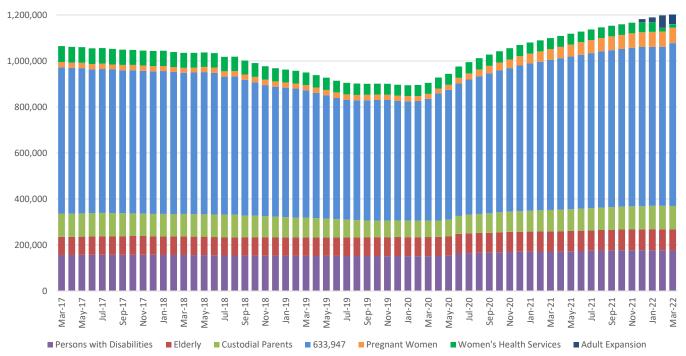

### **TABLE OF CONTENTS**

| Table 19 | Qualified Medicare Beneficiary, Specified Low-Income Medicare Beneficiary 4 | 2-43 |
|----------|-----------------------------------------------------------------------------|------|
| Figure 5 | MO HealthNet Recipients                                                     | 44   |
| Figure 6 | MO HealthNet Payments                                                       | 44   |
| Table 20 | MO HealthNet Persons Eligible at Month End                                  | 45   |
| Figure 7 | MO HealthNet Persons Eligible at Month End                                  | 45   |
| Table 21 | MO HealthNet Recipients and Payments4                                       | 6-72 |
| Table 22 | Womens's Health Services Recipients and Payments                            | 73   |