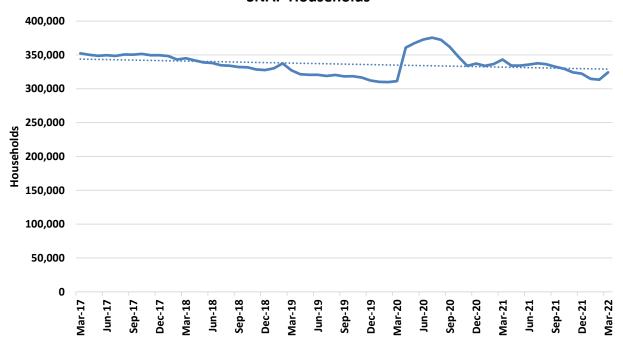

|
| FAILED TO PROVIDE A VALID SAMPLE - 6 MONTHS (6FC)                  | 0        | 0        | 0       | 0       | 0       | 0       |
| VIOLATION OR MISUSE OF TA FUNDS BY PROTECTIVE PAYEE (PPV)          | 0        | 0        | 0       | 0       | 0       | 0       |

Note: The figures above represent outcomes reported throughout the month. A Temporary Assistance (TA) participant may be included in one or more of the reporting categores during a given month. The process of drug testing TA participants involves a number of steps. For example, a participant may be referred for testing one month, scheduled to test the following month, and receive test results the month after being tested. Thus, results will not equal referrals in any given month.

### **SNAP**

Figure 3
SNAP Households



Figure 4
SNAP Benefits



## TABLE 7 SNAP PROGRAM PARTICIPATION MARCH 2022

|                           |               |               |               |               | CHANGE<br>FROM | CHANGE<br>FROM | CHANGE<br>FROM |
|---------------------------|---------------|---------------|---------------|---------------|----------------|----------------|----------------|
|                           | MAR-2022      | FEB-2022      | JAN-2022      | MAR-2021      | _              | 2 MONTHS AGO   | LAST YEAR      |
|                           |               |               |               |               |                |                |                |
| APPLICATIONS RECEIVED     | 49,425        | 42,767        | 54,496        | 47,736        | 15.6%          | -9.3%          | 3.5%