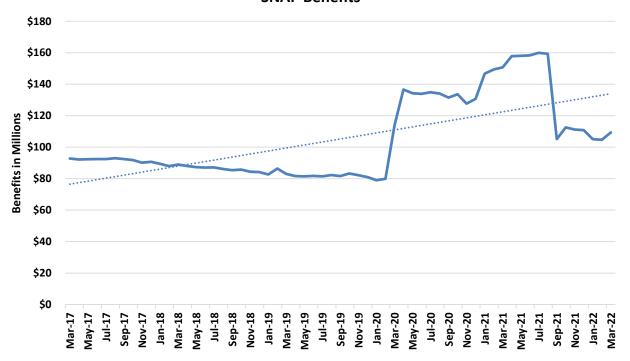

A VALID SAMPLE - 6 MONTHS (6FC)                  | 0        | 0        | 0       | 0       | 0       | 0       |
| VIOLATION OR MISUSE OF TA FUNDS BY PROTECTIVE PAYEE (PPV)          | 0        | 0        | 0       | 0       | 0       | 0       |

Note: The figures above represent outcomes reported throughout the month. A Temporary Assistance (TA) participant may be included in one or more of the reporting categores during a given month. The process of drug testing TA participants involves a number of steps. For example, a participant may be referred for testing one month, scheduled to test the following month, and receive test results the month after being tested. Thus, results will not equal referrals in any given month.

### **SNAP**

Figure 3
SNAP Households



Figure 4
SNAP Benefits



## TABLE 7 SNAP PROGRAM PARTICIPATION MARCH 2022

|                           |               |               |               |               | CHANGE<br>FROM | CHANGE<br>FROM | CHANGE<br>FROM |
|---------------------------|---------------|---------------|---------------|---------------|----------------|----------------|----------------|
|                           | MAR-2022      | FEB-2022      | JAN-2022      | MAR-2021      | _              | 2 MONTHS AGO   | LAST YEAR      |
|                           |               |               |               |               |                |                |                |
| APPLICATIONS RECEIVED     | 49,425        | 42,767        | 54,496        | 47,736        | 15.6%          | -9.3%          | 3.5%           |
| APPLICATIONS APPROVED