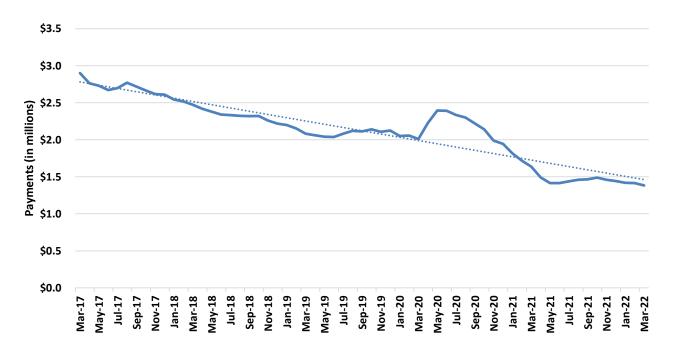

### **TEMPORARY ASSISTANCE**

Figure 1
Temporary Assistance Families

Figure 2
Temporary Assistance Payments