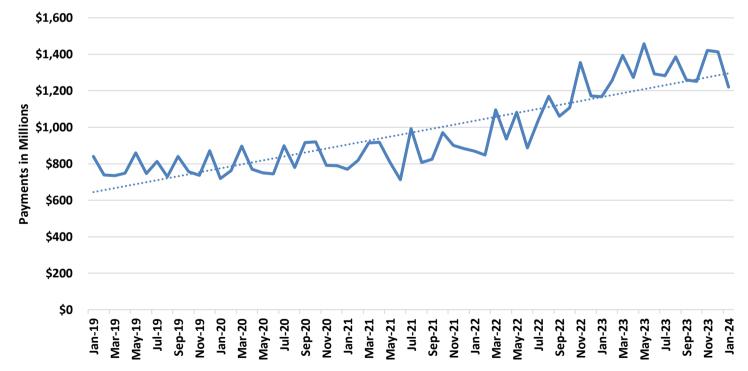

### **TEMPORARY ASSISTANCE**

Figure 1 Temporary Assistance Families

Figure 2 Temporary Assistance Payments