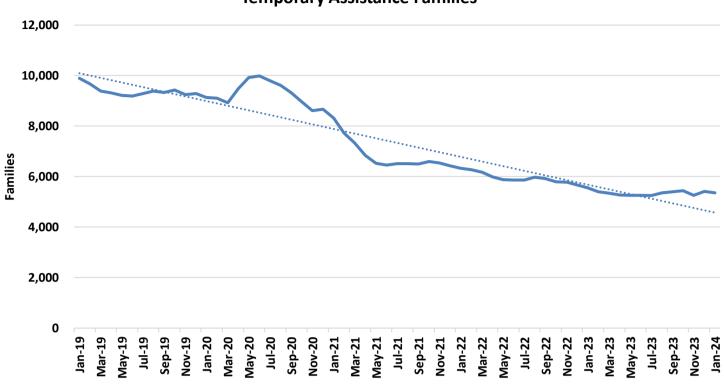

### **TEMPORARY ASSISTANCE**

Figure 1 Temporary Assistance Families

Figure 2 Temporary Assistance Payments