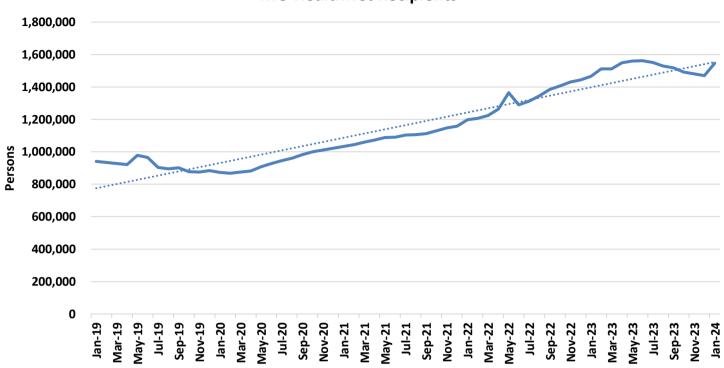

### **TEMPORARY ASSISTANCE**

Figure 1 Temporary Assistance Families

Figure 2 Temporary Assistance Payments