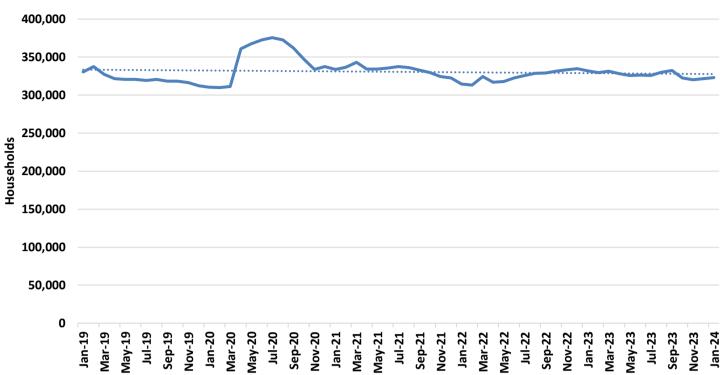

| 0      | 0       | 2       | 11      |
| FAILED TO PROVIDE A VALID SAMPLE - 6 MONTHS (6FC)                  | 0        | 0        | 0      | 0       | 0       | 0       |
| VIOLATION OR MISUSE OF TA FUNDS BY PROTECTIVE PAYEE (PPV)          | 0        | 0        | 1      | 0       | 0       | 0       |

Note: The figures above represent outcomes reported throughout the month. A Temporary Assistance (TA) participant may be included in one or more of the reporting categores during a given month. The process of drug testing TA participants involves a number of steps. For example, a participant may be referred for testing one month, scheduled to test the following month, and receive test results the month after being tested. Thus, results will not equal referrals in any given month.





Figure 3 SNAP Households

Figure 4 SNAP Benefits



# TABLE 7SNAP PROGRAM PARTICIPATIONJANUARY 2024

|                           |               |               |               |               | CHANGE<br>FROM | CHANGE<br>FROM | CHANGE<br>FROM |
|---------------------------|---------------|---------------|---------------|---------------|----------------|----------------|----------------|
|                           | Jan-2024      | Dec-2023      | Nov-2023      | Jan-2023      | LAST MONTH     | 2 MONTHS AGO   | LAST YEAR      |
|                           |               |               |               |               |                |                |                |
| APPLICATIONS RECEIVED     | 62,408        | 51,343        | 50,103        | 54,404        | 21.6%          | 24.6%