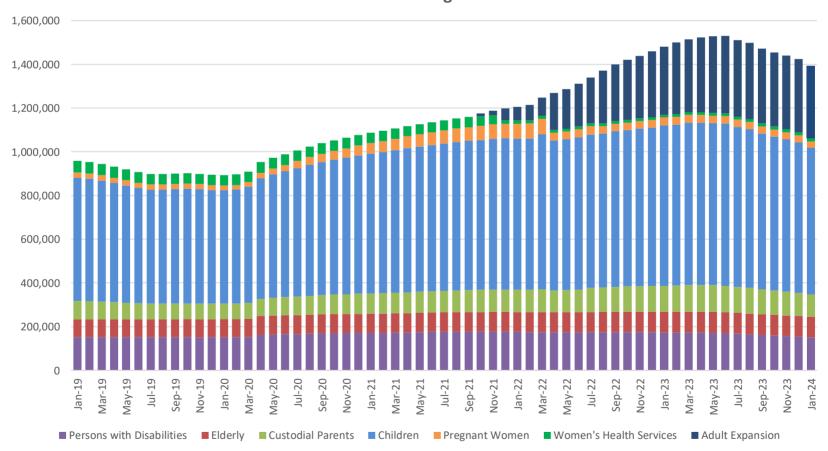

#### **TABLE OF CONTENTS**

| Table 19 | Qualified Medicare Beneficiary, Specified Low-Income Medicare Beneficiary 4 | 2-43 |
|----------|-----------------------------------------------------------------------------|------|
| Figure 5 | MO HealthNet Recipients                                                     | 44   |
| Figure 6 | MO HealthNet Payments                                                       | 44   |
| Table 20 | MO HealthNet Persons Eligible at Month End                                  | 45   |
| Figure 7 | MO HealthNet Persons Eligible at Month End                                  | 45   |
| Table 21 | MO HealthNet Recipients and Payments 4                                      | 6-72 |
| Table 22 | Womens's Health Services Recipients and Payments                            | 73   |