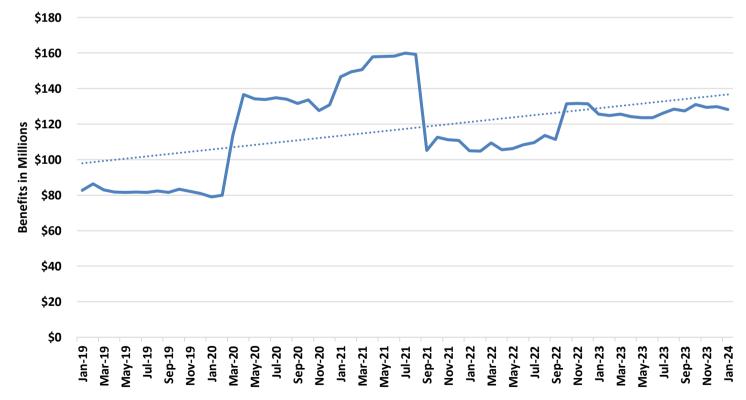

LED TO PROVIDE A VALID SAMPLE - 6 MONTHS (6FC)                  | 0        | 0        | 0      | 0       | 0       | 0       |
| VIOLATION OR MISUSE OF TA FUNDS BY PROTECTIVE PAYEE (PPV)          | 0        | 0        | 1      | 0       | 0       | 0       |

Note: The figures above represent outcomes reported throughout the month. A Temporary Assistance (TA) participant may be included in one or more of the reporting categores during a given month. The process of drug testing TA participants involves a number of steps. For example, a participant may be referred for testing one month, scheduled to test the following month, and receive test results the month after being tested. Thus, results will not equal referrals in any given month.





Figure 3 SNAP Households

Figure 4 SNAP Benefits



# TABLE 7SNAP PROGRAM PARTICIPATIONJANUARY 2024

|                           |               |               |               |               | CHANGE<br>FROM | CHANGE<br>FROM | CHANGE<br>FROM |
|---------------------------|---------------|---------------|---------------|---------------|----------------|----------------|----------------|
|                           | Jan-2024      | Dec-2023      | Nov-2023      | Jan-2023      | LAST MONTH     | 2 MONTHS AGO   | LAST YEAR      |
|                           |               |               |               |               |                |                |                |
| APPLICATIONS RECEIVED     | 62,408        | 51,343        | 50,103        | 54,404        | 21.6%          | 24.6%          | 14.7%          |
| APPLICATIONS APPROVED