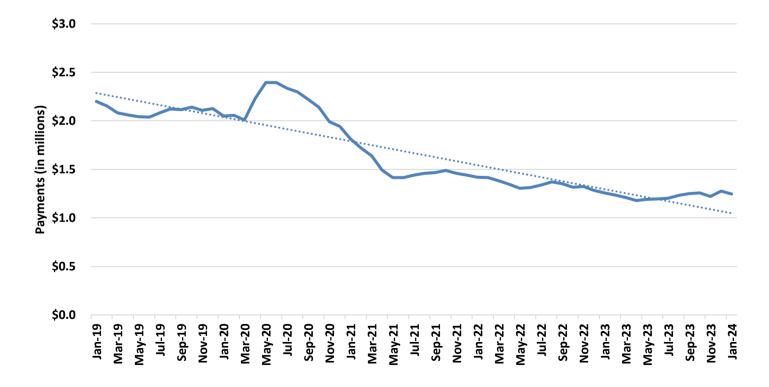

### **TEMPORARY ASSISTANCE**

Figure 1 Temporary Assistance Families

Figure 2 Temporary Assistance Payments