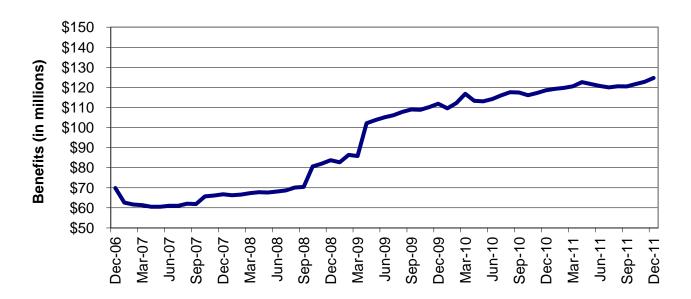

(continued)

| Table                                                         | 16                                | MHABD Non-Blind Applications for Persons 65+ Years of Age 82-83                                                                                                                                                                                                             |
|---------------------------------------------------------------|-----------------------------------|-----------------------------------------------------------------------------------------------------------------------------------------------------------------------------------------------------------------------------------------------------------------------------|
| Table                                                         | 17                                | MHABD Blind Applications 84-85                                                                                                                                                                                                                                              |
| Table                                                         | 18                                | MO HealthNet for the Aged, Blind and Disabled                                                                                                                                                                                                                               |
| Table                                                         | 19                                | Qualified Medicare Beneficiary 88-89                                                                                                                                                                                                                                        |
| Table                                                         | 20                                | Specified Low-Income Medicare Beneficiary                                                                                                                                                                                                                                   |
| Table                                                         | 21                                | Reinvestigations                                                                                                                                                                                                                                                            |
| Figure                                                        | 4                                 | MO HealthNet Recipients – 60-Month Trend                                                                                                                                                                                                                                    |
| Figure                                                        | 5                                 | MO HealthNet Payments – 60-Month Trend                                                                                                                                                                                                                                      |
| Table                                                         | 22                                | MO HealthNet Recipients and Payments by Type of Service 100-121                                                                                                                                                                                                             |
| Table                                                         | 23                                | MO HealthNet Recipients and Payments by Eligibility Category 122-149                                                                                                                                                                                                        |
| Table                                                         | 25                                | NO healthiet Recipients and Payments by Eligibility Category 122-149                                                                                                                                                                                                        |
| Table                                                         | 24                                | Women's Health Services Recipients and Payments                                                                                                                                                                                                                             |
|                                                               | 24                                |                                                                                                                                                                                                                                                                             |
| Table                                                         | 24                                |                                                                                                                                                                                                                                                                             |
| Table<br>FOOD ST                                              | 24<br><b>AMPS</b>                 | Women's Health Services Recipients and Payments 150                                                                                                                                                                                                                         |
| Table<br>FOOD ST<br>Figure                                    | 24<br><b>AMPS</b><br>6            | Women's Health Services Recipients and Payments    150      Food Stamp Households – 60-Month Trend    152                                                                                                                                                                   |
| Table<br><i>FOOD ST</i><br>Figure<br>Figure                   | 24<br><b>AMPS</b><br>6<br>7       | Women's Health Services Recipients and Payments       150         Food Stamp Households – 60-Month Trend       152         Food Stamp Benefits – 60-Month Trend       152                                                                                                   |
| Table<br><b>FOOD ST</b><br>Figure<br>Figure<br>Table          | 24<br><b>AMPS</b><br>6<br>7<br>25 | Women's Health Services Recipients and Payments       150         Food Stamp Households – 60-Month Trend       152         Food Stamp Benefits – 60-Month Trend       152         Statewide Participation Summary       153                                                 |
| Table<br><b>FOOD ST</b><br>Figure<br>Figure<br>Table<br>Table | 24<br>6<br>7<br>25<br>26          | Women's Health Services Recipients and Payments       150         Food Stamp Households – 60-Month Trend       152         Food Stamp Benefits – 60-Month Trend       152         Statewide Participation Summary       153         Applications and Currency       154-155 |