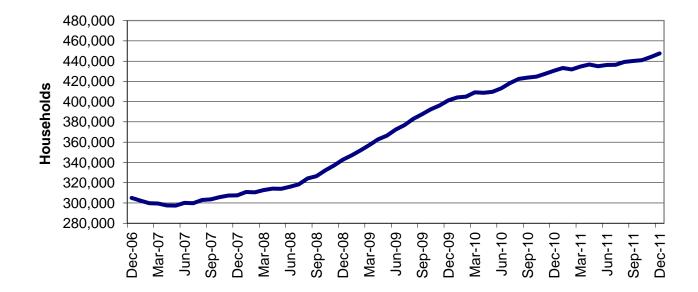

(continued)

| Table                                                         | 16                                | MHABD Non-Blind Applications for Persons 65+ Years of Age 82-83                                                                                                                                                                                                             |
|---------------------------------------------------------------|-----------------------------------|-----------------------------------------------------------------------------------------------------------------------------------------------------------------------------------------------------------------------------------------------------------------------------|
| Table                                                         | 17                                | MHABD Blind Applications 84-85                                                                                                                                                                                                                                              |
| Table                                                         | 18                                | MO HealthNet for the Aged, Blind and Disabled                                                                                                                                                                                                                               |
| Table                                                         | 19                                | Qualified Medicare Beneficiary 88-89                                                                                                                                                                                                                                        |
| Table                                                         | 20                                | Specified Low-Income Medicare Beneficiary                                                                                                                                                                                                                                   |
| Table                                                         | 21                                | Reinvestigations                                                                                                                                                                                                                                                            |
| Figure                                                        | 4                                 | MO HealthNet Recipients – 60-Month Trend                                                                                                                                                                                                                                    |
| Figure                                                        | 5                                 | MO HealthNet Payments – 60-Month Trend                                                                                                                                                                                                                                      |
| Table                                                         | 22                                | MO HealthNet Recipients and Payments by Type of Service 100-121                                                                                                                                                                                                             |
| Table                                                         | 23                                | MO HealthNet Recipients and Payments by Eligibility Category 122-149                                                                                                                                                                                                        |
| Table                                                         | 25                                | NO healthiet Recipients and Payments by Eligibility Category 122-149                                                                                                                                                                                                        |
| Table                                                         | 24                                | Women's Health Services Recipients and Payments                                                                                                                                                                                                                             |
|                                                               | 24                                |                                                                                                                                                                                                                                                                             |
| Table                                                         | 24                                |                                                                                                                                                                                                                                                                             |
| Table<br>FOOD ST                                              | 24<br><b>AMPS</b>                 | Women's Health Services Recipients and Payments 150                                                                                                                                                                                                                         |
| Table<br>FOOD ST<br>Figure                                    | 24<br><b>AMPS</b><br>6            | Women's Health Services Recipients and Payments    150      Food Stamp Households – 60-Month Trend    152                                                                                                                                                                   |
| Table<br><i>FOOD ST</i><br>Figure<br>Figure                   | 24<br><b>AMPS</b><br>6<br>7       | Women's Health Services Recipients and Payments       150         Food Stamp Households – 60-Month Trend       152         Food Stamp Benefits – 60-Month Trend       152                                                                                                   |
| Table<br><b>FOOD ST</b><br>Figure<br>Figure<br>Table          | 24<br><b>AMPS</b><br>6<br>7<br>25 | Women's Health Services Recipients and Payments       150         Food Stamp Households – 60-Month Trend       152         Food Stamp Benefits – 60-Month Trend       152         Statewide Participation Summary       153                                                 |
| Table<br><b>FOOD ST</b><br>Figure<br>Figure<br>Table<br>Table | 24<br>6<br>7<br>25<br>26          | Women's Health Services Recipients and Payments       150         Food Stamp Households – 60-Month Trend       152         Food Stamp Benefits – 60-Month Trend       152         Statewide Participation Summary       153         Applications and Currency       154-155 |