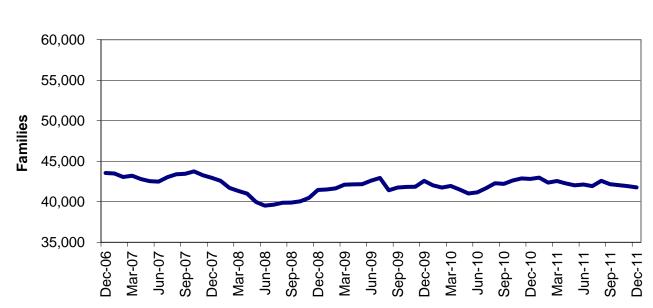

# TEMPORARY ASSISTANCE

Figure 2 Temporary Assistance Families 60-Month Trend through December 2011

Figure 3 Temporary Assistance Payments 60-Month Trend through December 2011