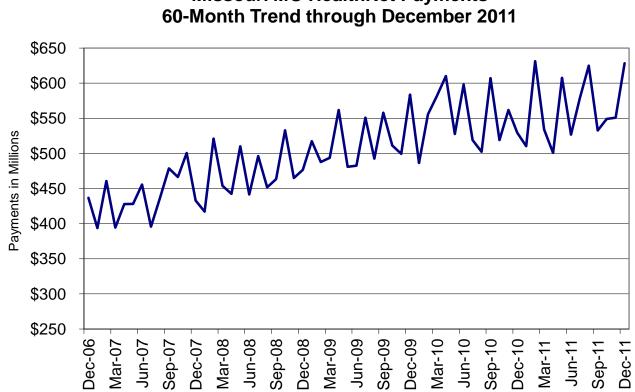

# TEMPORARY ASSISTANCE

Figure 2 Temporary Assistance Families 60-Month Trend through December 2011

Figure 3 Temporary Assistance Payments 60-Month Trend through December 2011