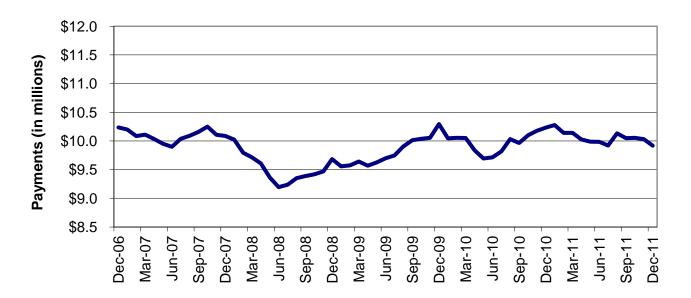

# TEMPORARY ASSISTANCE

Figure 2 Temporary Assistance Families 60-Month Trend through December 2011

Figure 3 Temporary Assistance Payments 60-Month Trend through December 2011