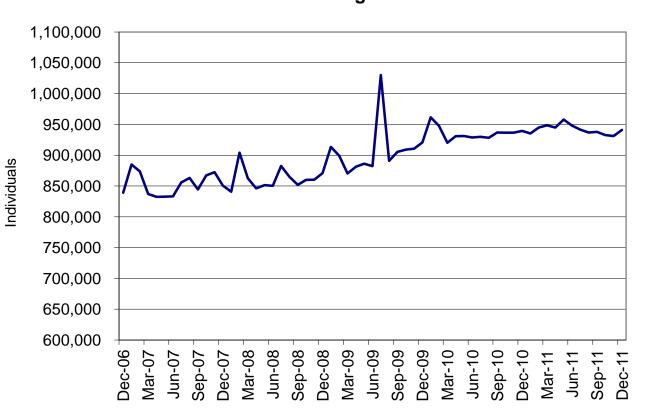

(continued)

| Table                                                         | 16                                | MHABD Non-Blind Applications for Persons 65+ Years of Age 82-83                                                                                                                                                                                                             |
|---------------------------------------------------------------|-----------------------------------|-----------------------------------------------------------------------------------------------------------------------------------------------------------------------------------------------------------------------------------------------------------------------------|
| Table                                                         | 17                                | MHABD Blind Applications 84-85                                                                                                                                                                                                                                              |
| Table                                                         | 18                                | MO HealthNet for the Aged, Blind and Disabled                                                                                                                                                                                                                               |
| Table                                                         | 19                                | Qualified Medicare Beneficiary 88-89                                                                                                                                                                                                                                        |
| Table                                                         | 20                                | Specified Low-Income Medicare Beneficiary                                                                                                                                                                                                                                   |
| Table                                                         | 21                                | Reinvestigations                                                                                                                                                                                                                                                            |
| Figure                                                        | 4                                 | MO HealthNet Recipients – 60-Month Trend                                                                                                                                                                                                                                    |
| Figure                                                        | 5                                 | MO HealthNet Payments – 60-Month Trend                                                                                                                                                                                                                                      |
| Table                                                         | 22                                | MO HealthNet Recipients and Payments by Type of Service 100-121                                                                                                                                                                                                             |
| Table                                                         | 23                                | MO HealthNet Recipients and Payments by Eligibility Category 122-149                                                                                                                                                                                                        |
| Table                                                         | 25                                | NO healthiet Recipients and Payments by Eligibility Category 122-149                                                                                                                                                                                                        |
| Table                                                         | 24                                | Women's Health Services Recipients and Payments                                                                                                                                                                                                                             |
|                                                               | 24                                |                                                                                                                                                                                                                                                                             |
| Table                                                         | 24                                |                                                                                                                                                                                                                                                                             |
| Table<br>FOOD ST                                              | 24<br><b>AMPS</b>                 | Women's Health Services Recipients and Payments 150                                                                                                                                                                                                                         |
| Table<br>FOOD ST<br>Figure                                    | 24<br><b>AMPS</b><br>6            | Women's Health Services Recipients and Payments    150      Food Stamp Households – 60-Month Trend    152                                                                                                                                                                   |
| Table<br><i>FOOD ST</i><br>Figure<br>Figure                   | 24<br><b>AMPS</b><br>6<br>7       | Women's Health Services Recipients and Payments       150         Food Stamp Households – 60-Month Trend       152         Food Stamp Benefits – 60-Month Trend       152                                                                                                   |
| Table<br><b>FOOD ST</b><br>Figure<br>Figure<br>Table          | 24<br><b>AMPS</b><br>6<br>7<br>25 | Women's Health Services Recipients and Payments       150         Food Stamp Households – 60-Month Trend       152         Food Stamp Benefits – 60-Month Trend       152         Statewide Participation Summary       153                                                 |
| Table<br><b>FOOD ST</b><br>Figure<br>Figure<br>Table<br>Table | 24<br>6<br>7<br>25<br>26          | Women's Health Services Recipients and Payments       150         Food Stamp Households – 60-Month Trend       152         Food Stamp Benefits – 60-Month Trend       152         Statewide Participation Summary       153         Applications and Currency       154-155 |