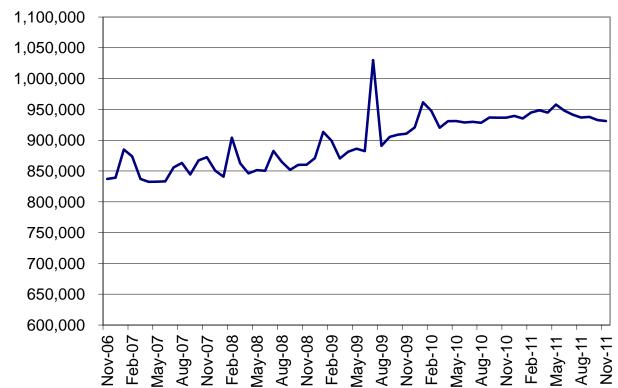

(continued)

| Table                                                         | 16                                | MHABD Non-Blind Applications for Persons 65+ Years of Age 82-83                                                                                                                                                                                                             |
|---------------------------------------------------------------|-----------------------------------|-----------------------------------------------------------------------------------------------------------------------------------------------------------------------------------------------------------------------------------------------------------------------------|
| Table                                                         | 17                                | MHABD Blind Applications 84-85                                                                                                                                                                                                                                              |
| Table                                                         | 18                                | MO HealthNet for the Aged, Blind and Disabled                                                                                                                                                                                                                               |
| Table                                                         | 19                                | Qualified Medicare Beneficiary 88-89                                                                                                                                                                                                                                        |
| Table                                                         | 20                                | Specified Low-Income Medicare Beneficiary                                                                                                                                                                                                                                   |
| Table                                                         | 21                                | Reinvestigations                                                                                                                                                                                                                                                            |
| Figure                                                        | 4                                 | MO HealthNet Recipients – 60-Month Trend                                                                                                                                                                                                                                    |
| Figure                                                        | 5                                 | MO HealthNet Payments – 60-Month Trend                                                                                                                                                                                                                                      |
| Table                                                         | 22                                | MO HealthNet Recipients and Payments by Type of Service 100-121                                                                                                                                                                                                             |
| Table                                                         | 23                                | MO HealthNet Recipients and Payments by Eligibility Category 122-149                                                                                                                                                                                                        |
| Table                                                         | 25                                | NO healthiet Recipients and Payments by Eligibility Category 122-149                                                                                                                                                                                                        |
| Table                                                         | 24                                | Women's Health Services Recipients and Payments                                                                                                                                                                                                                             |
|                                                               | 24                                |                                                                                                                                                                                                                                                                             |
| Table                                                         | 24                                |                                                                                                                                                                                                                                                                             |
| Table<br>FOOD ST                                              | 24<br><b>AMPS</b>                 | Women's Health Services Recipients and Payments 150                                                                                                                                                                                                                         |
| Table<br>FOOD ST<br>Figure                                    | 24<br><b>AMPS</b><br>6            | Women's Health Services Recipients and Payments    150      Food Stamp Households – 60-Month Trend    152                                                                                                                                                                   |
| Table<br><i>FOOD ST</i><br>Figure<br>Figure                   | 24<br><b>AMPS</b><br>6<br>7       | Women's Health Services Recipients and Payments       150         Food Stamp Households – 60-Month Trend       152         Food Stamp Benefits – 60-Month Trend       152                                                                                                   |
| Table<br><b>FOOD ST</b><br>Figure<br>Figure<br>Table          | 24<br><b>AMPS</b><br>6<br>7<br>25 | Women's Health Services Recipients and Payments       150         Food Stamp Households – 60-Month Trend       152         Food Stamp Benefits – 60-Month Trend       152         Statewide Participation Summary       153                                                 |
| Table<br><b>FOOD ST</b><br>Figure<br>Figure<br>Table<br>Table | 24<br>6<br>7<br>25<br>26          | Women's Health Services Recipients and Payments       150         Food Stamp Households – 60-Month Trend       152         Food Stamp Benefits – 60-Month Trend       152         Statewide Participation Summary       153         Applications and Currency       154-155 |