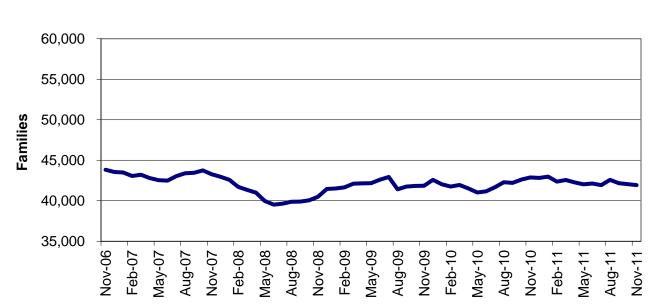

# TEMPORARY ASSISTANCE

Figure 2 Temporary Assistance Families 60-Month Trend through November 2011

Figure 3 Temporary Assistance Payments 60-Month Trend through November 2011