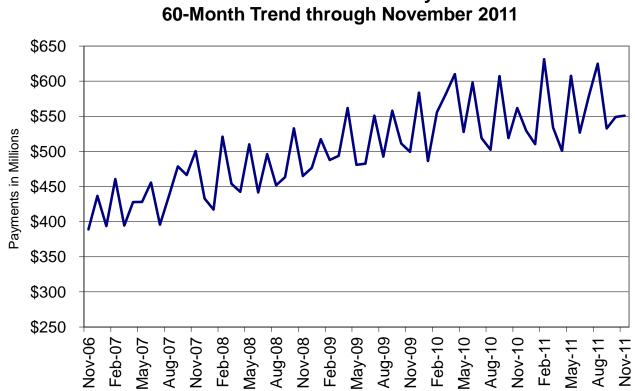

# TEMPORARY ASSISTANCE

Figure 2 Temporary Assistance Families 60-Month Trend through November 2011

Figure 3 Temporary Assistance Payments 60-Month Trend through November 2011