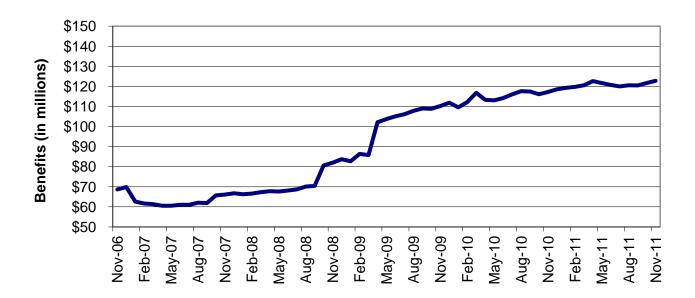

(continued)

| Table                                                         | 16                                | MHABD Non-Blind Applications for Persons 65+ Years of Age 82-83                                                                                                                                                                                                             |
|---------------------------------------------------------------|-----------------------------------|-----------------------------------------------------------------------------------------------------------------------------------------------------------------------------------------------------------------------------------------------------------------------------|
| Table                                                         | 17                                | MHABD Blind Applications 84-85                                                                                                                                                                                                                                              |
| Table                                                         | 18                                | MO HealthNet for the Aged, Blind and Disabled                                                                                                                                                                                                                               |
| Table                                                         | 19                                | Qualified Medicare Beneficiary 88-89                                                                                                                                                                                                                                        |
| Table                                                         | 20                                | Specified Low-Income Medicare Beneficiary                                                                                                                                                                                                                                   |
| Table                                                         | 21                                | Reinvestigations                                                                                                                                                                                                                                                            |
| Figure                                                        | 4                                 | MO HealthNet Recipients – 60-Month Trend                                                                                                                                                                                                                                    |
| Figure                                                        | 5                                 | MO HealthNet Payments – 60-Month Trend                                                                                                                                                                                                                                      |
| Table                                                         | 22                                | MO HealthNet Recipients and Payments by Type of Service 100-121                                                                                                                                                                                                             |
| Table                                                         | 23                                | MO HealthNet Recipients and Payments by Eligibility Category 122-149                                                                                                                                                                                                        |
| Table                                                         | 25                                | NO healthiet Recipients and Payments by Eligibility Category 122-149                                                                                                                                                                                                        |
| Table                                                         | 24                                | Women's Health Services Recipients and Payments                                                                                                                                                                                                                             |
|                                                               | 24                                |                                                                                                                                                                                                                                                                             |
| Table                                                         | 24                                |                                                                                                                                                                                                                                                                             |
| Table<br>FOOD ST                                              | 24<br><b>AMPS</b>                 | Women's Health Services Recipients and Payments 150                                                                                                                                                                                                                         |
| Table<br>FOOD ST<br>Figure                                    | 24<br><b>AMPS</b><br>6            | Women's Health Services Recipients and Payments    150      Food Stamp Households – 60-Month Trend    152                                                                                                                                                                   |
| Table<br><i>FOOD ST</i><br>Figure<br>Figure                   | 24<br><b>AMPS</b><br>6<br>7       | Women's Health Services Recipients and Payments       150         Food Stamp Households – 60-Month Trend       152         Food Stamp Benefits – 60-Month Trend       152                                                                                                   |
| Table<br><b>FOOD ST</b><br>Figure<br>Figure<br>Table          | 24<br><b>AMPS</b><br>6<br>7<br>25 | Women's Health Services Recipients and Payments       150         Food Stamp Households – 60-Month Trend       152         Food Stamp Benefits – 60-Month Trend       152         Statewide Participation Summary       153                                                 |
| Table<br><b>FOOD ST</b><br>Figure<br>Figure<br>Table<br>Table | 24<br>6<br>7<br>25<br>26          | Women's Health Services Recipients and Payments       150         Food Stamp Households – 60-Month Trend       152         Food Stamp Benefits – 60-Month Trend       152         Statewide Participation Summary       153         Applications and Currency       154-155 |