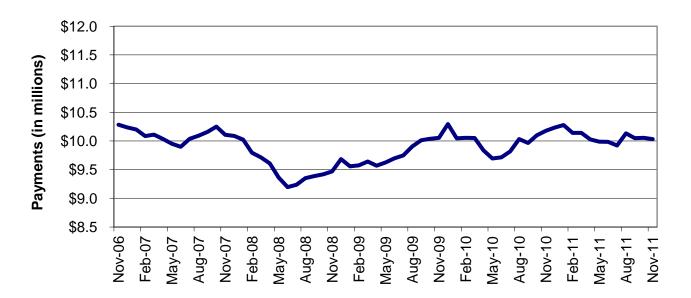

# TEMPORARY ASSISTANCE

Figure 2 Temporary Assistance Families 60-Month Trend through November 2011

Figure 3 Temporary Assistance Payments 60-Month Trend through November 2011