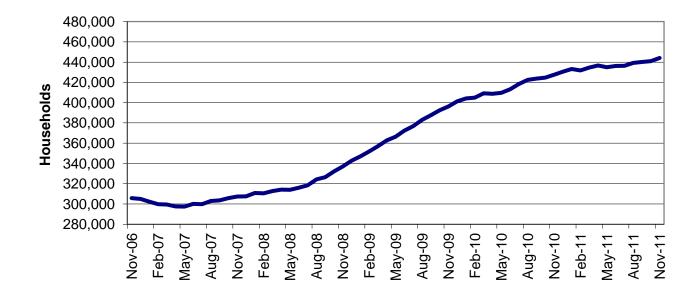

## MO HEALTHNET

| Table | 7  | Statewide Eligibility Summary 19-21                              |
|-------|----|------------------------------------------------------------------|
| Table | 8  | Eligibility by Region 22-23                                      |
| Table | 9  | Eligibility by Region and County 24-69                           |
| Table | 10 | MHK and MHF Applications70-71                                    |
| Table | 11 | MO HealthNet for Pregnant Women Applications                     |
| Table | 12 | MHK, MHF and TMH Families74-75                                   |
| Table | 13 | MHK, MHF and TMH Children76-77                                   |
| Table | 14 | MHF, TMH and MPW Parents/Caretakers                              |
| Table | 15 | MHABD Non-Blind Applications for Persons < 65 Years of Age 80-81 |