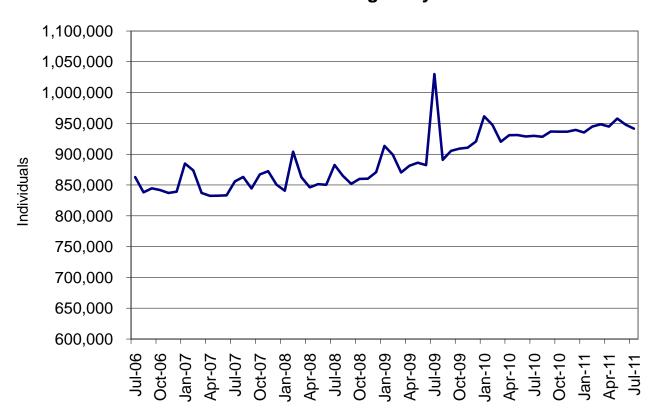

(continued)

| lable                                  | 16                       | MHABD Non-Blind Applications for Persons 65+ Years of Age 82-83      |
|----------------------------------------|--------------------------|----------------------------------------------------------------------|
| Table                                  | 17                       | MHABD Blind Applications                                             |
| Table                                  | 18                       | MO HealthNet for the Aged, Blind and Disabled 86-87                  |
| Table                                  | 19                       | Qualified Medicare Beneficiary                                       |
| Table                                  | 20                       | Specified Low-Income Medicare Beneficiary 90-91                      |
| Table                                  | 21                       | Reinvestigations                                                     |
| Figure                                 | 4                        | MO HealthNet Recipients – 60-Month Trend                             |
| Figure                                 | 5                        | MO HealthNet Payments – 60-Month Trend                               |
| Table                                  | 22                       | MO HealthNet Recipients and Payments by Type of Service 100-121      |
| Table                                  | 23                       | MO HealthNet Recipients and Payments by Eligibility Category 122-149 |
| Table                                  | 24                       | Women's Health Services Recipients and Payments150                   |
| 1 4510                                 |                          |                                                                      |
| FOOD S                                 |                          |                                                                      |
|                                        |                          | Food Stamp Households – 60-Month Trend                               |
| FOOD S                                 | TAMPS                    |                                                                      |
| <b>FOOD S</b> Figure                   | <b>TAMPS</b> 6           | Food Stamp Households – 60-Month Trend                               |
| FOOD S Figure Figure                   | 6<br>7                   | Food Stamp Households – 60-Month Trend                               |
| FOOD S Figure Figure Table             | 6<br>7<br>25             | Food Stamp Households – 60-Month Trend                               |
| FOOD S Figure Figure Table Table       | 6<br>7<br>25<br>26       | Food Stamp Households – 60-Month Trend                               |
| FOOD S Figure Figure Table Table Table | 6<br>7<br>25<br>26<br>27 | Food Stamp Households – 60-Month Trend                               |