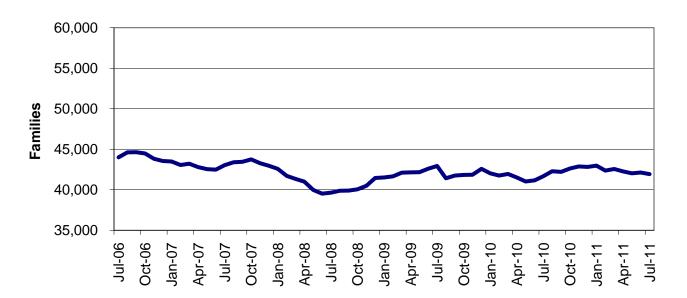

## TEMPORARY ASSISTANCE

Figure 2
Temporary Assistance Families
60-Month Trend through July 2011

Figure 3
Temporary Assistance Payments
60-Month Trend through July 2011