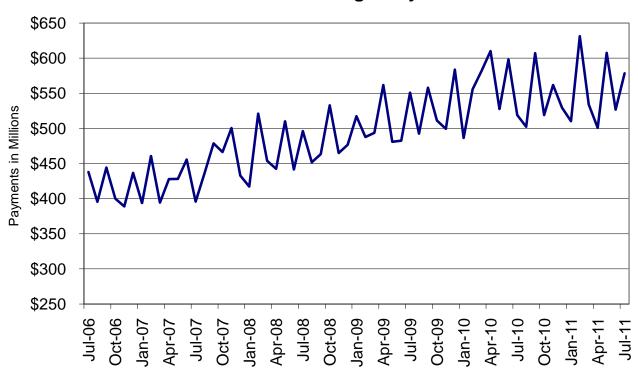

(continued)

| lable                                  | 16                       | MHABD Non-Blind Applications for Persons 65+ Years of Age 82-83      |
|----------------------------------------|--------------------------|----------------------------------------------------------------------|
| Table                                  | 17                       | MHABD Blind Applications                                             |
| Table                                  | 18                       | MO HealthNet for the Aged, Blind and Disabled 86-87                  |
| Table                                  | 19                       | Qualified Medicare Beneficiary                                       |
| Table                                  | 20                       | Specified Low-Income Medicare Beneficiary 90-91                      |
| Table                                  | 21                       | Reinvestigations                                                     |
| Figure                                 | 4                        | MO HealthNet Recipients – 60-Month Trend                             |
| Figure                                 | 5                        | MO HealthNet Payments – 60-Month Trend                               |
| Table                                  | 22                       | MO HealthNet Recipients and Payments by Type of Service 100-121      |
| Table                                  | 23                       | MO HealthNet Recipients and Payments by Eligibility Category 122-149 |
| Table                                  | 24                       | Women's Health Services Recipients and Payments150                   |
| 1 4510                                 |                          |                                                                      |
| FOOD S                                 |                          |                                                                      |
|                                        |                          | Food Stamp Households – 60-Month Trend                               |
| FOOD S                                 | TAMPS                    |                                                                      |
| <b>FOOD S</b> Figure                   | <b>TAMPS</b> 6           | Food Stamp Households – 60-Month Trend                               |
| FOOD S Figure Figure                   | 6<br>7                   | Food Stamp Households – 60-Month Trend                               |
| FOOD S Figure Figure Table             | 6<br>7<br>25             | Food Stamp Households – 60-Month Trend                               |
| FOOD S Figure Figure Table Table       | 6<br>7<br>25<br>26       | Food Stamp Households – 60-Month Trend                               |
| FOOD S Figure Figure Table Table Table | 6<br>7<br>25<br>26<br>27 | Food Stamp Households – 60-Month Trend                               |