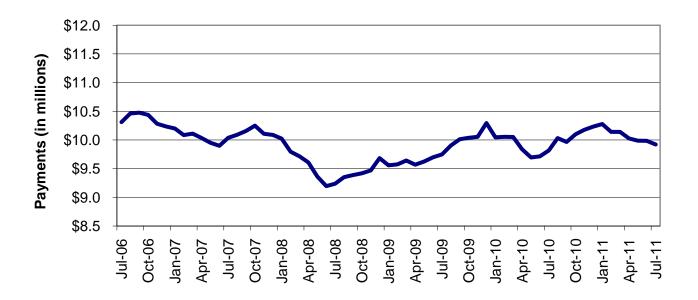

## TEMPORARY ASSISTANCE

Figure 2
Temporary Assistance Families
60-Month Trend through July 2011

Figure 3
Temporary Assistance Payments
60-Month Trend through July 2011