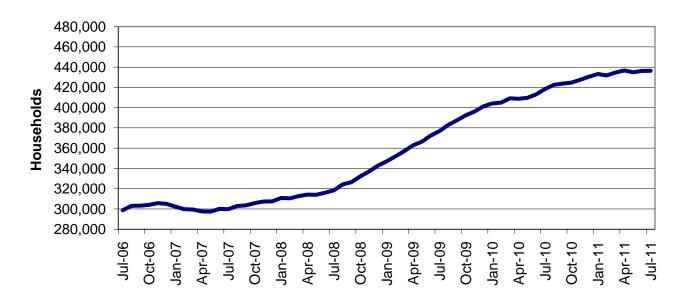

(continued)

| lable                                  | 16                       | MHABD Non-Blind Applications for Persons 65+ Years of Age 82-83      |
|----------------------------------------|--------------------------|----------------------------------------------------------------------|
| Table                                  | 17                       | MHABD Blind Applications                                             |
| Table                                  | 18                       | MO HealthNet for the Aged, Blind and Disabled 86-87                  |
| Table                                  | 19                       | Qualified Medicare Beneficiary                                       |
| Table                                  | 20                       | Specified Low-Income Medicare Beneficiary 90-91                      |
| Table                                  | 21                       | Reinvestigations                                                     |
| Figure                                 | 4                        | MO HealthNet Recipients – 60-Month Trend                             |
| Figure                                 | 5                        | MO HealthNet Payments – 60-Month Trend                               |
| Table                                  | 22                       | MO HealthNet Recipients and Payments by Type of Service 100-121      |
| Table                                  | 23                       | MO HealthNet Recipients and Payments by Eligibility Category 122-149 |
| Table                                  | 24                       | Women's Health Services Recipients and Payments150                   |
| 1 4510                                 |                          |                                                                      |
| FOOD S                                 |                          |                                                                      |
|                                        |                          | Food Stamp Households – 60-Month Trend                               |
| FOOD S                                 | TAMPS                    |                                                                      |
| <b>FOOD S</b> Figure                   | <b>TAMPS</b> 6           | Food Stamp Households – 60-Month Trend                               |
| FOOD S Figure Figure                   | 6<br>7                   | Food Stamp Households – 60-Month Trend                               |
| FOOD S Figure Figure Table             | 6<br>7<br>25             | Food Stamp Households – 60-Month Trend                               |
| FOOD S Figure Figure Table Table       | 6<br>7<br>25<br>26       | Food Stamp Households – 60-Month Trend                               |
| FOOD S Figure Figure Table Table Table | 6<br>7<br>25<br>26<br>27 | Food Stamp Households – 60-Month Trend                               |