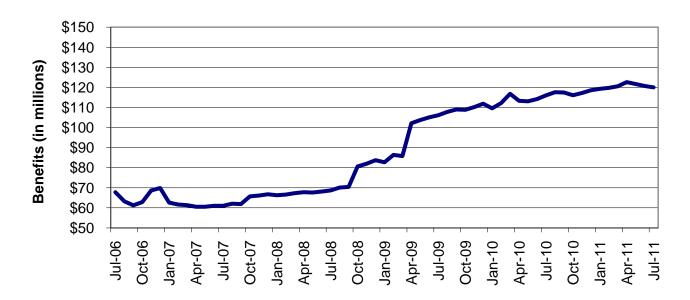

(continued)

| lable                                  | 16                       | MHABD Non-Blind Applications for Persons 65+ Years of Age 82-83      |
|----------------------------------------|--------------------------|----------------------------------------------------------------------|
| Table                                  | 17                       | MHABD Blind Applications                                             |
| Table                                  | 18                       | MO HealthNet for the Aged, Blind and Disabled 86-87                  |
| Table                                  | 19                       | Qualified Medicare Beneficiary                                       |
| Table                                  | 20                       | Specified Low-Income Medicare Beneficiary 90-91                      |
| Table                                  | 21                       | Reinvestigations                                                     |
| Figure                                 | 4                        | MO HealthNet Recipients – 60-Month Trend                             |
| Figure                                 | 5                        | MO HealthNet Payments – 60-Month Trend                               |
| Table                                  | 22                       | MO HealthNet Recipients and Payments by Type of Service 100-121      |
| Table                                  | 23                       | MO HealthNet Recipients and Payments by Eligibility Category 122-149 |
| Table                                  | 24                       | Women's Health Services Recipients and Payments150                   |
| 1 4510                                 |                          |                                                                      |
| FOOD S                                 |                          |                                                                      |
|                                        |                          | Food Stamp Households – 60-Month Trend                               |
| FOOD S                                 | TAMPS                    |                                                                      |
| <b>FOOD S</b> Figure                   | <b>TAMPS</b> 6           | Food Stamp Households – 60-Month Trend                               |
| FOOD S Figure Figure                   | 6<br>7                   | Food Stamp Households – 60-Month Trend                               |
| FOOD S Figure Figure Table             | 6<br>7<br>25             | Food Stamp Households – 60-Month Trend                               |
| FOOD S Figure Figure Table Table       | 6<br>7<br>25<br>26       | Food Stamp Households – 60-Month Trend                               |
| FOOD S Figure Figure Table Table Table | 6<br>7<br>25<br>26<br>27 | Food Stamp Households – 60-Month Trend                               |