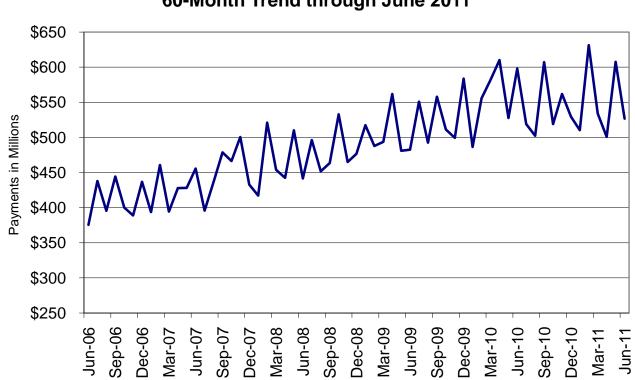

# TEMPORARY ASSISTANCE

Figure 2 Temporary Assistance Families 60-Month Trend through June 2011

Figure 3 Temporary Assistance Payments 60-Month Trend through June 2011

DSS MONTHLY MANAGEMENT REPORT / PAGE 4