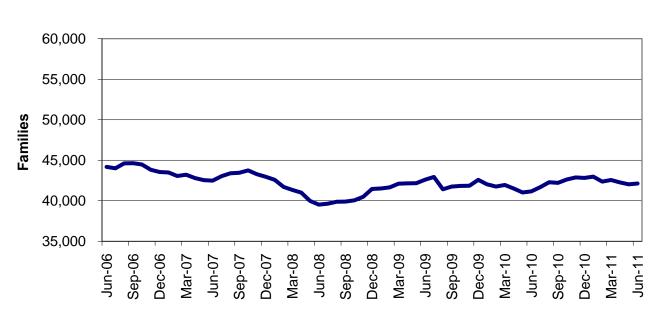

# TEMPORARY ASSISTANCE

Figure 2 Temporary Assistance Families 60-Month Trend through June 2011

Figure 3 Temporary Assistance Payments 60-Month Trend through June 2011

DSS MONTHLY MANAGEMENT REPORT / PAGE 4