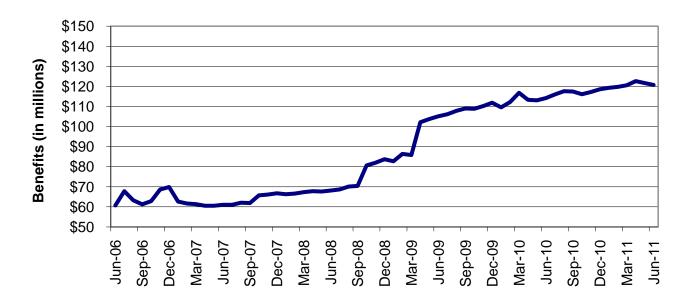

(continued)

| Table                                                         | 16                                | MHABD Non-Blind Applications for Persons 65+ Years of Age 82-83                                                                                                                                                                                                             |
|---------------------------------------------------------------|-----------------------------------|-----------------------------------------------------------------------------------------------------------------------------------------------------------------------------------------------------------------------------------------------------------------------------|
| Table                                                         | 17                                | MHABD Blind Applications 84-85                                                                                                                                                                                                                                              |
| Table                                                         | 18                                | MO HealthNet for the Aged, Blind and Disabled                                                                                                                                                                                                                               |
| Table                                                         | 19                                | Qualified Medicare Beneficiary 88-89                                                                                                                                                                                                                                        |
| Table                                                         | 20                                | Specified Low-Income Medicare Beneficiary                                                                                                                                                                                                                                   |
| Table                                                         | 21                                | Reinvestigations                                                                                                                                                                                                                                                            |
| Figure                                                        | 4                                 | MO HealthNet Recipients – 60-Month Trend                                                                                                                                                                                                                                    |
| Figure                                                        | 5                                 | MO HealthNet Payments – 60-Month Trend                                                                                                                                                                                                                                      |
| Table                                                         | 22                                | MO HealthNet Recipients and Payments by Type of Service 100-121                                                                                                                                                                                                             |
| Table                                                         | 23                                | MO HealthNet Recipients and Payments by Eligibility Category 122-149                                                                                                                                                                                                        |
| Table                                                         | 25                                | NO healthiet Recipients and Payments by Eligibility Category 122-149                                                                                                                                                                                                        |
| Table                                                         | 24                                | Women's Health Services Recipients and Payments                                                                                                                                                                                                                             |
|                                                               | 24                                |                                                                                                                                                                                                                                                                             |
| Table                                                         | 24                                |                                                                                                                                                                                                                                                                             |
| Table<br>FOOD ST                                              | 24<br><b>AMPS</b>                 | Women's Health Services Recipients and Payments 150                                                                                                                                                                                                                         |
| Table<br><i>FOOD ST</i><br>Figure                             | 24<br><b>AMPS</b><br>6            | Women's Health Services Recipients and Payments    150      Food Stamp Households – 60-Month Trend    152                                                                                                                                                                   |
| Table<br><i>FOOD ST</i><br>Figure<br>Figure                   | 24<br><b>AMPS</b><br>6<br>7       | Women's Health Services Recipients and Payments       150         Food Stamp Households – 60-Month Trend       152         Food Stamp Benefits – 60-Month Trend       152                                                                                                   |
| Table<br><b>FOOD ST</b><br>Figure<br>Figure<br>Table          | 24<br><b>AMPS</b><br>6<br>7<br>25 | Women's Health Services Recipients and Payments       150         Food Stamp Households – 60-Month Trend       152         Food Stamp Benefits – 60-Month Trend       152         Statewide Participation Summary       153                                                 |
| Table<br><b>FOOD ST</b><br>Figure<br>Figure<br>Table<br>Table | 24<br>6<br>7<br>25<br>26          | Women's Health Services Recipients and Payments       150         Food Stamp Households – 60-Month Trend       152         Food Stamp Benefits – 60-Month Trend       152         Statewide Participation Summary       153         Applications and Currency       154-155 |