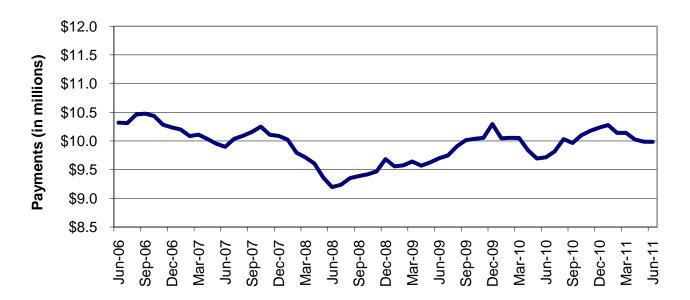

# TEMPORARY ASSISTANCE

Figure 2 Temporary Assistance Families 60-Month Trend through June 2011

Figure 3 Temporary Assistance Payments 60-Month Trend through June 2011

DSS MONTHLY MANAGEMENT REPORT / PAGE 4