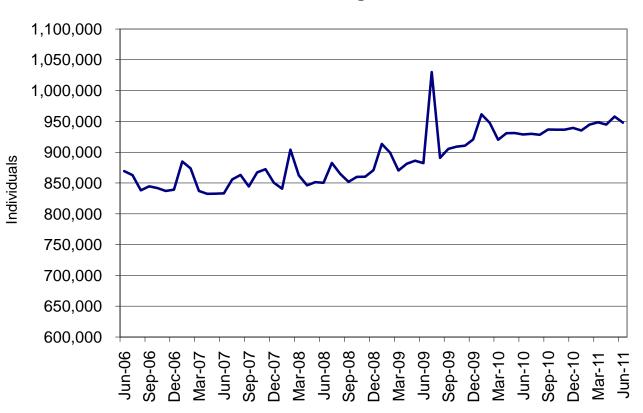

(continued)

| Table                                                         | 16                                | MHABD Non-Blind Applications for Persons 65+ Years of Age 82-83                                                                                                                                                                                                             |
|---------------------------------------------------------------|-----------------------------------|-----------------------------------------------------------------------------------------------------------------------------------------------------------------------------------------------------------------------------------------------------------------------------|
| Table                                                         | 17                                | MHABD Blind Applications 84-85                                                                                                                                                                                                                                              |
| Table                                                         | 18                                | MO HealthNet for the Aged, Blind and Disabled                                                                                                                                                                                                                               |
| Table                                                         | 19                                | Qualified Medicare Beneficiary 88-89                                                                                                                                                                                                                                        |
| Table                                                         | 20                                | Specified Low-Income Medicare Beneficiary                                                                                                                                                                                                                                   |
| Table                                                         | 21                                | Reinvestigations                                                                                                                                                                                                                                                            |
| Figure                                                        | 4                                 | MO HealthNet Recipients – 60-Month Trend                                                                                                                                                                                                                                    |
| Figure                                                        | 5                                 | MO HealthNet Payments – 60-Month Trend                                                                                                                                                                                                                                      |
| Table                                                         | 22                                | MO HealthNet Recipients and Payments by Type of Service 100-121                                                                                                                                                                                                             |
| Table                                                         | 23                                | MO HealthNet Recipients and Payments by Eligibility Category 122-149                                                                                                                                                                                                        |
| Table                                                         | 25                                | NO healthiet Recipients and Payments by Eligibility Category 122-149                                                                                                                                                                                                        |
| Table                                                         | 24                                | Women's Health Services Recipients and Payments                                                                                                                                                                                                                             |
|                                                               | 24                                |                                                                                                                                                                                                                                                                             |
| Table                                                         | 24                                |                                                                                                                                                                                                                                                                             |
| Table<br>FOOD ST                                              | 24<br><b>AMPS</b>                 | Women's Health Services Recipients and Payments 150                                                                                                                                                                                                                         |
| Table<br><i>FOOD ST</i><br>Figure                             | 24<br><b>AMPS</b><br>6            | Women's Health Services Recipients and Payments    150      Food Stamp Households – 60-Month Trend    152                                                                                                                                                                   |
| Table<br><i>FOOD ST</i><br>Figure<br>Figure                   | 24<br><b>AMPS</b><br>6<br>7       | Women's Health Services Recipients and Payments       150         Food Stamp Households – 60-Month Trend       152         Food Stamp Benefits – 60-Month Trend       152                                                                                                   |
| Table<br><b>FOOD ST</b><br>Figure<br>Figure<br>Table          | 24<br><b>AMPS</b><br>6<br>7<br>25 | Women's Health Services Recipients and Payments       150         Food Stamp Households – 60-Month Trend       152         Food Stamp Benefits – 60-Month Trend       152         Statewide Participation Summary       153                                                 |
| Table<br><b>FOOD ST</b><br>Figure<br>Figure<br>Table<br>Table | 24<br>6<br>7<br>25<br>26          | Women's Health Services Recipients and Payments       150         Food Stamp Households – 60-Month Trend       152         Food Stamp Benefits – 60-Month Trend       152         Statewide Participation Summary       153         Applications and Currency       154-155 |