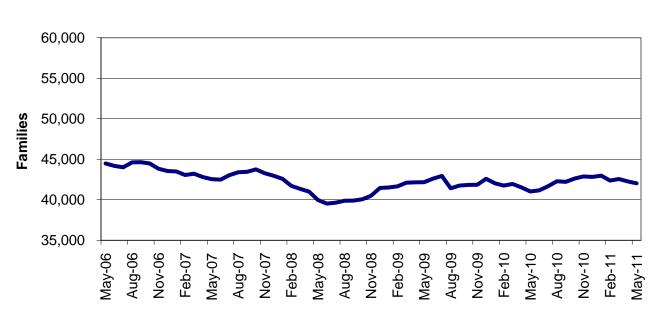

### TEMPORARY ASSISTANCE

Figure 2 Temporary Assistance Families 60-Month Trend through May 2011

Figure 3 Temporary Assistance Payments 60-Month Trend through May 2011