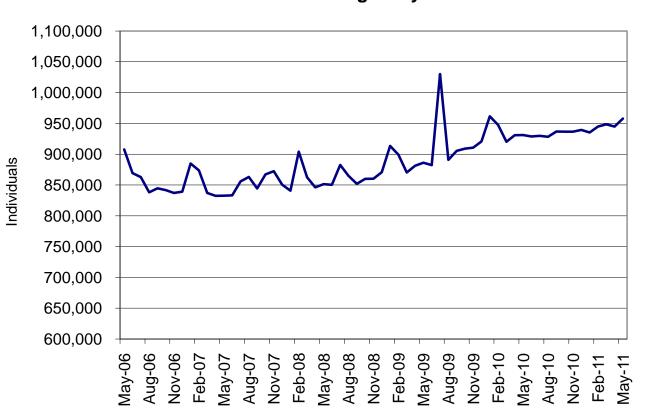

(continued)

| Table                                                         | 16                                | MHABD Non-Blind Applications for Persons 65+ Years of Age 82-83                                                                                                                                                                                                             |
|---------------------------------------------------------------|-----------------------------------|-----------------------------------------------------------------------------------------------------------------------------------------------------------------------------------------------------------------------------------------------------------------------------|
| Table                                                         | 17                                | MHABD Blind Applications 84-85                                                                                                                                                                                                                                              |
| Table                                                         | 18                                | MO HealthNet for the Aged, Blind and Disabled                                                                                                                                                                                                                               |
| Table                                                         | 19                                | Qualified Medicare Beneficiary 88-89                                                                                                                                                                                                                                        |
| Table                                                         | 20                                | Specified Low-Income Medicare Beneficiary                                                                                                                                                                                                                                   |
| Table                                                         | 21                                | Reinvestigations                                                                                                                                                                                                                                                            |
| Figure                                                        | 4                                 | MO HealthNet Recipients – 60-Month Trend                                                                                                                                                                                                                                    |
| Figure                                                        | 5                                 | MO HealthNet Payments – 60-Month Trend                                                                                                                                                                                                                                      |
| Table                                                         | 22                                | MO HealthNet Recipients and Payments by Type of Service 100-121                                                                                                                                                                                                             |
| Table                                                         | 23                                | MO HealthNet Recipients and Payments by Eligibility Category 122-149                                                                                                                                                                                                        |
| Table                                                         | 25                                | NO healthiet Recipients and Payments by Eligibility Category 122-149                                                                                                                                                                                                        |
| Table                                                         | 24                                | Women's Health Services Recipients and Payments                                                                                                                                                                                                                             |
|                                                               | 24                                |                                                                                                                                                                                                                                                                             |
| Table                                                         | 24                                |                                                                                                                                                                                                                                                                             |
| Table<br>FOOD ST                                              | 24<br><b>AMPS</b>                 | Women's Health Services Recipients and Payments 150                                                                                                                                                                                                                         |
| Table<br><i>FOOD ST</i><br>Figure                             | 24<br><b>AMPS</b><br>6            | Women's Health Services Recipients and Payments    150      Food Stamp Households – 60-Month Trend    152                                                                                                                                                                   |
| Table<br><i>FOOD ST</i><br>Figure<br>Figure                   | 24<br><b>AMPS</b><br>6<br>7       | Women's Health Services Recipients and Payments       150         Food Stamp Households – 60-Month Trend       152         Food Stamp Benefits – 60-Month Trend       152                                                                                                   |
| Table<br><b>FOOD ST</b><br>Figure<br>Figure<br>Table          | 24<br><b>AMPS</b><br>6<br>7<br>25 | Women's Health Services Recipients and Payments       150         Food Stamp Households – 60-Month Trend       152         Food Stamp Benefits – 60-Month Trend       152         Statewide Participation Summary       153                                                 |
| Table<br><b>FOOD ST</b><br>Figure<br>Figure<br>Table<br>Table | 24<br>6<br>7<br>25<br>26          | Women's Health Services Recipients and Payments       150         Food Stamp Households – 60-Month Trend       152         Food Stamp Benefits – 60-Month Trend       152         Statewide Participation Summary       153         Applications and Currency       154-155 |