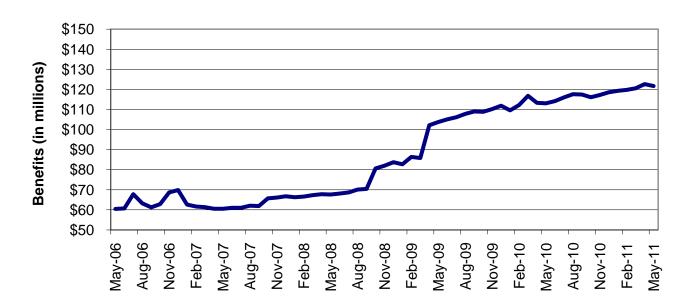

(continued)

| Table                                                         | 16                                | MHABD Non-Blind Applications for Persons 65+ Years of Age 82-83                                                                                                                                                                                                             |
|---------------------------------------------------------------|-----------------------------------|-----------------------------------------------------------------------------------------------------------------------------------------------------------------------------------------------------------------------------------------------------------------------------|
| Table                                                         | 17                                | MHABD Blind Applications 84-85                                                                                                                                                                                                                                              |
| Table                                                         | 18                                | MO HealthNet for the Aged, Blind and Disabled                                                                                                                                                                                                                               |
| Table                                                         | 19                                | Qualified Medicare Beneficiary 88-89                                                                                                                                                                                                                                        |
| Table                                                         | 20                                | Specified Low-Income Medicare Beneficiary                                                                                                                                                                                                                                   |
| Table                                                         | 21                                | Reinvestigations                                                                                                                                                                                                                                                            |
| Figure                                                        | 4                                 | MO HealthNet Recipients – 60-Month Trend                                                                                                                                                                                                                                    |
| Figure                                                        | 5                                 | MO HealthNet Payments – 60-Month Trend                                                                                                                                                                                                                                      |
| Table                                                         | 22                                | MO HealthNet Recipients and Payments by Type of Service 100-121                                                                                                                                                                                                             |
| Table                                                         | 23                                | MO HealthNet Recipients and Payments by Eligibility Category 122-149                                                                                                                                                                                                        |
| Table                                                         | 25                                | NO healthiet Recipients and Payments by Eligibility Category 122-149                                                                                                                                                                                                        |
| Table                                                         | 24                                | Women's Health Services Recipients and Payments                                                                                                                                                                                                                             |
|                                                               | 24                                |                                                                                                                                                                                                                                                                             |
| Table                                                         | 24                                |                                                                                                                                                                                                                                                                             |
| Table<br>FOOD ST                                              | 24<br><b>AMPS</b>                 | Women's Health Services Recipients and Payments 150                                                                                                                                                                                                                         |
| Table<br><i>FOOD ST</i><br>Figure                             | 24<br><b>AMPS</b><br>6            | Women's Health Services Recipients and Payments    150      Food Stamp Households – 60-Month Trend    152                                                                                                                                                                   |
| Table<br><i>FOOD ST</i><br>Figure<br>Figure                   | 24<br><b>AMPS</b><br>6<br>7       | Women's Health Services Recipients and Payments       150         Food Stamp Households – 60-Month Trend       152         Food Stamp Benefits – 60-Month Trend       152                                                                                                   |
| Table<br><b>FOOD ST</b><br>Figure<br>Figure<br>Table          | 24<br><b>AMPS</b><br>6<br>7<br>25 | Women's Health Services Recipients and Payments       150         Food Stamp Households – 60-Month Trend       152         Food Stamp Benefits – 60-Month Trend       152         Statewide Participation Summary       153                                                 |
| Table<br><b>FOOD ST</b><br>Figure<br>Figure<br>Table<br>Table | 24<br>6<br>7<br>25<br>26          | Women's Health Services Recipients and Payments       150         Food Stamp Households – 60-Month Trend       152         Food Stamp Benefits – 60-Month Trend       152         Statewide Participation Summary       153         Applications and Currency       154-155 |