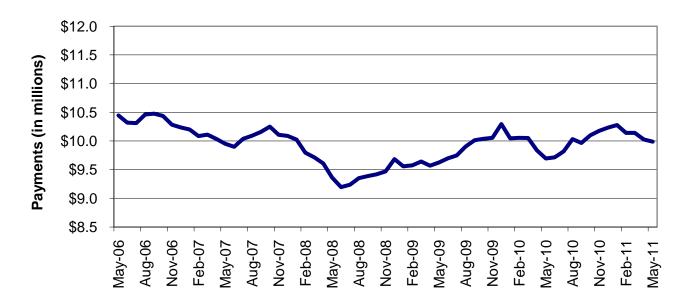

### TEMPORARY ASSISTANCE

Figure 2 Temporary Assistance Families 60-Month Trend through May 2011

Figure 3 Temporary Assistance Payments 60-Month Trend through May 2011