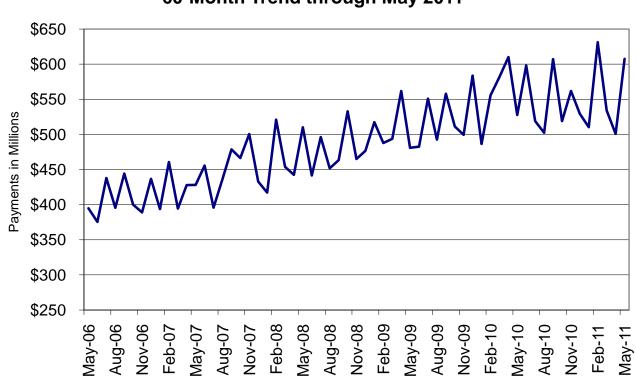

### TEMPORARY ASSISTANCE

Figure 2 Temporary Assistance Families 60-Month Trend through May 2011

Figure 3 Temporary Assistance Payments 60-Month Trend through May 2011