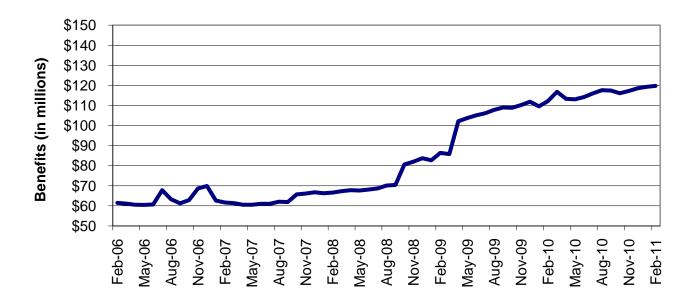

| lable                           | 16                       | MHABD Non-Blind Applications for Persons 65+ Years of Age 82-83      |
|---------------------------------|--------------------------|----------------------------------------------------------------------|
| Table                           | 17                       | MHABD Blind Applications 84-85                                       |
| Table                           | 18                       | MO HealthNet for the Aged, Blind and Disabled 86-87                  |
| Table                           | 19                       | Qualified Medicare Beneficiary 88-89                                 |
| Table                           | 20                       | Specified Low-Income Medicare Beneficiary                            |
| Table                           | 21                       | Reinvestigations                                                     |
| Figure                          | 4                        | MO HealthNet Recipients – 60-Month Trend                             |
| Figure                          | 5                        | MO HealthNet Payments – 60-Month Trend                               |
| Table                           | 22                       | MO HealthNet Recipients and Payments by Type of Service 100-121      |
| Table                           | 23                       | MO HealthNet Recipients and Payments by Eligibility Category 122-149 |
| Table                           | 24                       | Women's Health Services Recipients and Payments                      |
|                                 |                          |                                                                      |
| FOOD S                          | TAMPS                    |                                                                      |
| <b>FOOD S</b>                   | TAMPS 6                  | Food Stamp Households – 60-Month Trend                               |
|                                 |                          | Food Stamp Households – 60-Month Trend                               |
| Figure                          | 6                        | ·                                                                    |
| Figure<br>Figure                | 6<br>7                   | Food Stamp Benefits – 60-Month Trend                                 |
| Figure<br>Figure<br>Table       | 6<br>7<br>25             | Food Stamp Benefits – 60-Month Trend                                 |
| Figure Figure Table Table       | 6<br>7<br>25<br>26       | Food Stamp Benefits – 60-Month Trend                                 |
| Figure Figure Table Table Table | 6<br>7<br>25<br>26<br>27 | Food Stamp Benefits – 60-Month Trend                                 |