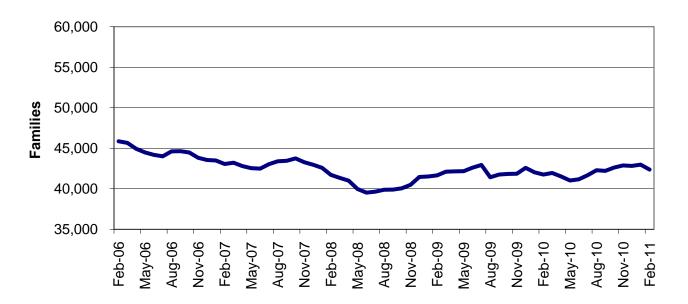

Vendor Cases 
Nursing Homes and Other Institutions directly reimbursed by MO HealthNet

Figure 1
Department of Social Services
Regions

Figure 2
Temporary Assistance Families
60-Month Trend through February 2011