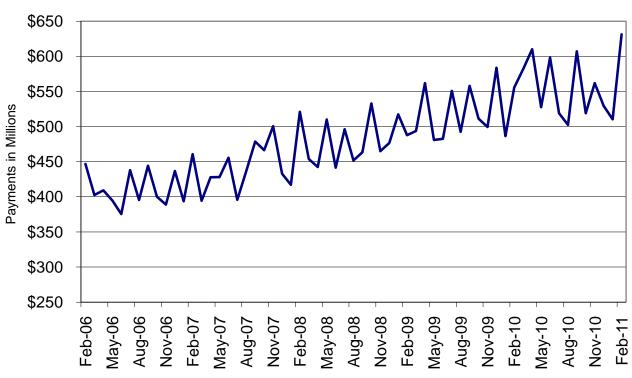

| lable                           | 16                       | MHABD Non-Blind Applications for Persons 65+ Years of Age 82-83      |
|---------------------------------|--------------------------|----------------------------------------------------------------------|
| Table                           | 17                       | MHABD Blind Applications 84-85                                       |
| Table                           | 18                       | MO HealthNet for the Aged, Blind and Disabled 86-87                  |
| Table                           | 19                       | Qualified Medicare Beneficiary 88-89                                 |
| Table                           | 20                       | Specified Low-Income Medicare Beneficiary                            |
| Table                           | 21                       | Reinvestigations                                                     |
| Figure                          | 4                        | MO HealthNet Recipients – 60-Month Trend                             |
| Figure                          | 5                        | MO HealthNet Payments – 60-Month Trend                               |
| Table                           | 22                       | MO HealthNet Recipients and Payments by Type of Service 100-121      |
| Table                           | 23                       | MO HealthNet Recipients and Payments by Eligibility Category 122-149 |
| Table                           | 24                       | Women's Health Services Recipients and Payments                      |
|                                 |                          |                                                                      |
| FOOD S                          | TAMPS                    |                                                                      |
| <b>FOOD S</b>                   | TAMPS 6                  | Food Stamp Households – 60-Month Trend                               |
|                                 |                          | Food Stamp Households – 60-Month Trend                               |
| Figure                          | 6                        | ·                                                                    |
| Figure<br>Figure                | 6<br>7                   | Food Stamp Benefits – 60-Month Trend                                 |
| Figure<br>Figure<br>Table       | 6<br>7<br>25             | Food Stamp Benefits – 60-Month Trend                                 |
| Figure Figure Table Table       | 6<br>7<br>25<br>26       | Food Stamp Benefits – 60-Month Trend                                 |
| Figure Figure Table Table Table | 6<br>7<br>25<br>26<br>27 | Food Stamp Benefits – 60-Month Trend                                 |