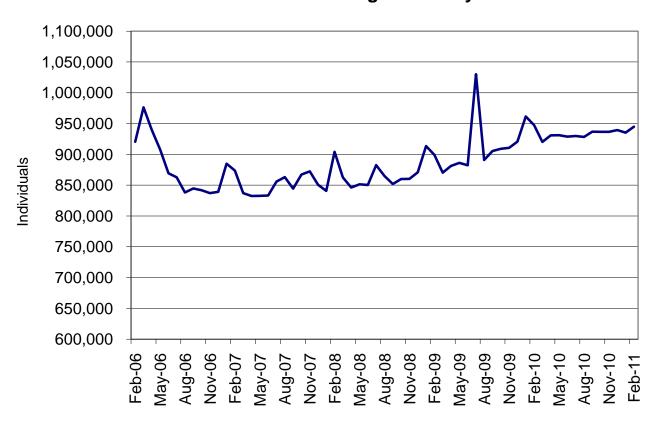

| lable                           | 16                       | MHABD Non-Blind Applications for Persons 65+ Years of Age 82-83      |
|---------------------------------|--------------------------|----------------------------------------------------------------------|
| Table                           | 17                       | MHABD Blind Applications 84-85                                       |
| Table                           | 18                       | MO HealthNet for the Aged, Blind and Disabled 86-87                  |
| Table                           | 19                       | Qualified Medicare Beneficiary 88-89                                 |
| Table                           | 20                       | Specified Low-Income Medicare Beneficiary                            |
| Table                           | 21                       | Reinvestigations                                                     |
| Figure                          | 4                        | MO HealthNet Recipients – 60-Month Trend                             |
| Figure                          | 5                        | MO HealthNet Payments – 60-Month Trend                               |
| Table                           | 22                       | MO HealthNet Recipients and Payments by Type of Service 100-121      |
| Table                           | 23                       | MO HealthNet Recipients and Payments by Eligibility Category 122-149 |
| Table                           | 24                       | Women's Health Services Recipients and Payments                      |
|                                 |                          |                                                                      |
| FOOD S                          | TAMPS                    |                                                                      |
| <b>FOOD S</b>                   | TAMPS 6                  | Food Stamp Households – 60-Month Trend                               |
|                                 |                          | Food Stamp Households – 60-Month Trend                               |
| Figure                          | 6                        | ·                                                                    |
| Figure<br>Figure                | 6<br>7                   | Food Stamp Benefits – 60-Month Trend                                 |
| Figure<br>Figure<br>Table       | 6<br>7<br>25             | Food Stamp Benefits – 60-Month Trend                                 |
| Figure Figure Table Table       | 6<br>7<br>25<br>26       | Food Stamp Benefits – 60-Month Trend                                 |
| Figure Figure Table Table Table | 6<br>7<br>25<br>26<br>27 | Food Stamp Benefits – 60-Month Trend                                 |