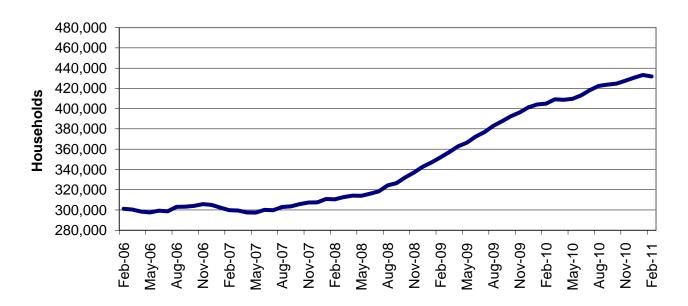

#### **TABLE OF CONTENTS**

| Glossary |        | Definition of Categories of Assistance and Types of MO HealthNet Services |
|----------|--------|---------------------------------------------------------------------------|
| Figure   | 1      | Map of the Department of Social Services Regions 2                        |
| TEMPOR   | ARY AS | SISTANCE                                                                  |
| Figure   | 2      | Temporary Assistance Families – 60-Month Trend 4                          |
| Figure   | 3      | Temporary Assistance Payments – 60-Month Trend 4                          |
| Table    | 1      | Statewide Summary 5                                                       |
| Table    | 2      | Applications 6-7                                                          |
| Table    | 3      | Families and Payments 8-9                                                 |
| Table    | 4      | Families and Persons Receiving Cash10-11                                  |
| Table    | 5      | Work Activities                                                           |
| Table    | 6      | Reinvestigations                                                          |
|          |        |                                                                           |
| MO HEAL  | LTHNET |                                                                           |
| Table    | 7      | Statewide Eligibility Summary                                             |
| Table    | 8      | Eligibility by Region                                                     |
| Table    | 9      | Eligibility by Region and County24-69                                     |
| Table    | 10     | MHK and MHF Applications70-71                                             |
| Table    | 11     | MO HealthNet for Pregnant Women Applications                              |
| Table    | 12     | MHK, MHF and TMH Families74-75                                            |
| Table    | 13     | MHK, MHF and TMH Children76-77                                            |
| Table    | 14     | MHF, TMH and MPW Parents/Caretakers                                       |
| Table    | 15     | MHABD Non-Blind Applications for Persons < 65 Years of Age 80-81          |
|          |        | (continued)                                                               |

| lable                           | 16                       | MHABD Non-Blind Applications for Persons 65+ Years of Age 82-83      |
|---------------------------------|--------------------------|----------------------------------------------------------------------|
| Table                           | 17                       | MHABD Blind Applications 84-85                                       |
| Table                           | 18                       | MO HealthNet for the Aged, Blind and Disabled 86-87                  |
| Table                           | 19                       | Qualified Medicare Beneficiary 88-89                                 |
| Table                           | 20                       | Specified Low-Income Medicare Beneficiary                            |
| Table                           | 21                       | Reinvestigations                                                     |
| Figure                          | 4                        | MO HealthNet Recipients – 60-Month Trend                             |
| Figure                          | 5                        | MO HealthNet Payments – 60-Month Trend                               |
| Table                           | 22                       | MO HealthNet Recipients and Payments by Type of Service 100-121      |
| Table                           | 23                       | MO HealthNet Recipients and Payments by Eligibility Category 122-149 |
| Table                           | 24                       | Women's Health Services Recipients and Payments                      |
|                                 |                          |                                                                      |
| FOOD S                          | TAMPS                    |                                                                      |
| <b>FOOD S</b>                   | TAMPS 6                  | Food Stamp Households – 60-Month Trend                               |
|                                 |                          | Food Stamp Households – 60-Month Trend                               |
| Figure                          | 6                        | ·                                                                    |
| Figure<br>Figure                | 6<br>7                   | Food Stamp Benefits – 60-Month Trend                                 |
| Figure<br>Figure<br>Table       | 6<br>7<br>25             | Food Stamp Benefits – 60-Month Trend                                 |
| Figure Figure Table Table       | 6<br>7<br>25<br>26       | Food Stamp Benefits – 60-Month Trend                                 |
| Figure Figure Table Table Table | 6<br>7<br>25<br>26<br>27 | Food Stamp Benefits – 60-Month Trend                                 |