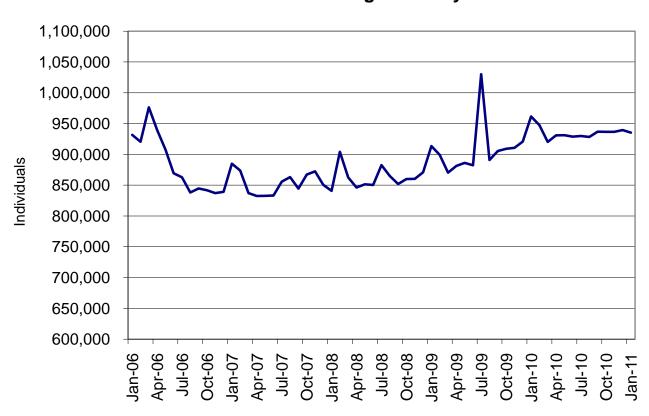

Vendor Cases 
Nursing Homes and Other Institutions directly reimbursed by MO HealthNet

Figure 1
Department of Social Services
Regions

Figure 2
Temporary Assistance Families
60-Month Trend through January 2011