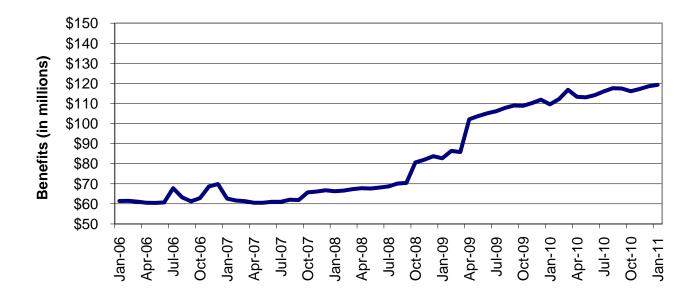

| lable                           | 16                       | MHABD Non-Blind Applications for Persons 65+ Years of Age 82-83      |
|---------------------------------|--------------------------|----------------------------------------------------------------------|
| Table                           | 17                       | MHABD Blind Applications 84-85                                       |
| Table                           | 18                       | MO HealthNet for the Aged, Blind and Disabled 86-87                  |
| Table                           | 19                       | Qualified Medicare Beneficiary 88-89                                 |
| Table                           | 20                       | Specified Low-Income Medicare Beneficiary                            |
| Table                           | 21                       | Reinvestigations                                                     |
| Figure                          | 4                        | MO HealthNet Recipients – 60-Month Trend                             |
| Figure                          | 5                        | MO HealthNet Payments – 60-Month Trend                               |
| Table                           | 22                       | MO HealthNet Recipients and Payments by Type of Service 100-121      |
| Table                           | 23                       | MO HealthNet Recipients and Payments by Eligibility Category 122-149 |
| Table                           | 24                       | Women's Health Services Recipients and Payments                      |
|                                 |                          |                                                                      |
| FOOD S                          | TAMPS                    |                                                                      |
| <b>FOOD S</b>                   | TAMPS 6                  | Food Stamp Households – 60-Month Trend                               |
|                                 |                          | Food Stamp Households – 60-Month Trend                               |
| Figure                          | 6                        | ·                                                                    |
| Figure<br>Figure                | 6<br>7                   | Food Stamp Benefits – 60-Month Trend                                 |
| Figure<br>Figure<br>Table       | 6<br>7<br>25             | Food Stamp Benefits – 60-Month Trend                                 |
| Figure Figure Table Table       | 6<br>7<br>25<br>26       | Food Stamp Benefits – 60-Month Trend                                 |
| Figure Figure Table Table Table | 6<br>7<br>25<br>26<br>27 | Food Stamp Benefits – 60-Month Trend                                 |