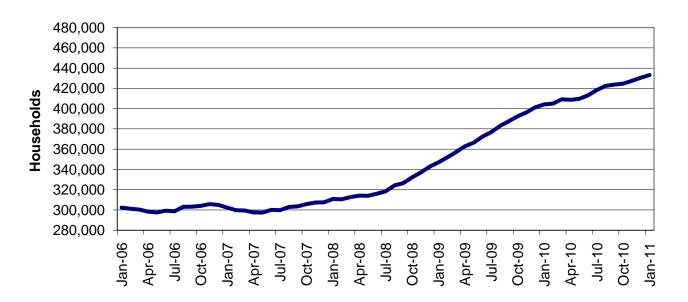

#### **TABLE OF CONTENTS**

| Glossary |        | Definition of Categories of Assistance and Types of MO HealthNet Services |
|----------|--------|---------------------------------------------------------------------------|
| Figure   | 1      | Map of the Department of Social Services Regions 2                        |
| TEMPOR   | ARY AS | SISTANCE                                                                  |
| Figure   | 2      | Temporary Assistance Families – 60-Month Trend 4                          |
| Figure   | 3      | Temporary Assistance Payments – 60-Month Trend 4                          |
| Table    | 1      | Statewide Summary 5                                                       |
| Table    | 2      | Applications 6-7                                                          |
| Table    | 3      | Families and Payments 8-9                                                 |
| Table    | 4      | Families and Persons Receiving Cash10-11                                  |
| Table    | 5      | Work Activities                                                           |
| Table    | 6      | Reinvestigations                                                          |
|          |        |                                                                           |
| MO HEAL  | LTHNET |                                                                           |
| Table    | 7      | Statewide Eligibility Summary                                             |
| Table    | 8      | Eligibility by Region                                                     |
| Table    | 9      | Eligibility by Region and County24-69                                     |
| Table    | 10     | MHK and MHF Applications70-71                                             |
| Table    | 11     | MO HealthNet for Pregnant Women Applications                              |
| Table    | 12     | MHK, MHF and TMH Families74-75                                            |
| Table    | 13     | MHK, MHF and TMH Children76-77                                            |
| Table    | 14     | MHF, TMH and MPW Parents/Caretakers                                       |
| Table    | 15     | MHABD Non-Blind Applications for Persons < 65 Years of Age 80-81          |
|          |        | (continued)                                                               |

| lable                           | 16                       | MHABD Non-Blind Applications for Persons 65+ Years of Age 82-83      |
|---------------------------------|--------------------------|----------------------------------------------------------------------|
| Table                           | 17                       | MHABD Blind Applications 84-85                                       |
| Table                           | 18                       | MO HealthNet for the Aged, Blind and Disabled 86-87                  |
| Table                           | 19                       | Qualified Medicare Beneficiary 88-89                                 |
| Table                           | 20                       | Specified Low-Income Medicare Beneficiary                            |
| Table                           | 21                       | Reinvestigations                                                     |
| Figure                          | 4                        | MO HealthNet Recipients – 60-Month Trend                             |
| Figure                          | 5                        | MO HealthNet Payments – 60-Month Trend                               |
| Table                           | 22                       | MO HealthNet Recipients and Payments by Type of Service 100-121      |
| Table                           | 23                       | MO HealthNet Recipients and Payments by Eligibility Category 122-149 |
| Table                           | 24                       | Women's Health Services Recipients and Payments                      |
|                                 |                          |                                                                      |
| FOOD S                          | TAMPS                    |                                                                      |
| <b>FOOD S</b>                   | TAMPS 6                  | Food Stamp Households – 60-Month Trend                               |
|                                 |                          | Food Stamp Households – 60-Month Trend                               |
| Figure                          | 6                        | ·                                                                    |
| Figure<br>Figure                | 6<br>7                   | Food Stamp Benefits – 60-Month Trend                                 |
| Figure<br>Figure<br>Table       | 6<br>7<br>25             | Food Stamp Benefits – 60-Month Trend                                 |
| Figure Figure Table Table       | 6<br>7<br>25<br>26       | Food Stamp Benefits – 60-Month Trend                                 |
| Figure Figure Table Table Table | 6<br>7<br>25<br>26<br>27 | Food Stamp Benefits – 60-Month Trend                                 |