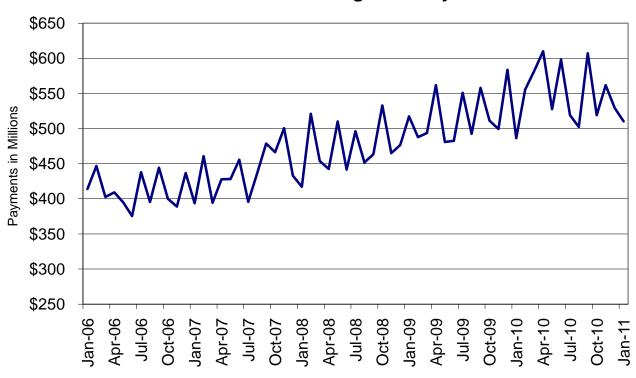

| 33                           |                  | 3.56%                    |
|            | STL TOTAL                             | 348                      | 27                           |                              | 4.60%                    | 2,588                          | 144                          | 52               | 2.01%                    |
|            | · · · · · · · · · · · · · · · · · · · | 1,029                    | 60                           |                              | 5.44%                    | 12,330                         | 682                          | 275              | 2.23%                    |

Figure 4
Missouri MO HealthNet Recipients
60-Month Trend through January 2011



Figure 5
Missouri MO HealthNet Payments
60-Month Trend through January 2011



|                | TOTAL                 | TOTAL                     | ADULT DAY<br>HEALTH | HEALTH      | AIDS<br>WAIVER   | AIDS<br>WAIVER | WAIVER               | AGED/DISABLED<br>WAIVER | SERVICES            | AMBULANCE<br>SERVICES |
|----------------|-----------------------|---------------------------|---------------------|-------------|------------------|----------------|----------------------|-------------------------|---------------------|-----------------------|
| STATE TOTAL    | RECIPIENTS<br>930,615 | PAYMENTS<br>\$494,744,295 | RECIPIENTS<br>1,577 | \$1,693,765 | RECIPIENTS<br>49 | \$175,050      | RECIPIENTS<br>13,524 | PAYMENTS<br>\$8,345,904 | RECIPIENTS<br>9,990 | \$2,080,120           |
| ADAIR          | 3,559                 | \$2,742,721               | 1,377