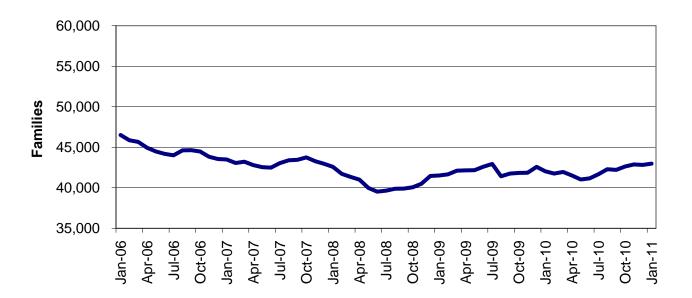

Vendor Cases 
Nursing Homes and Other Institutions directly reimbursed by MO HealthNet

Figure 1
Department of Social Services
Regions

Figure 2
Temporary Assistance Families
60-Month Trend through January 2011