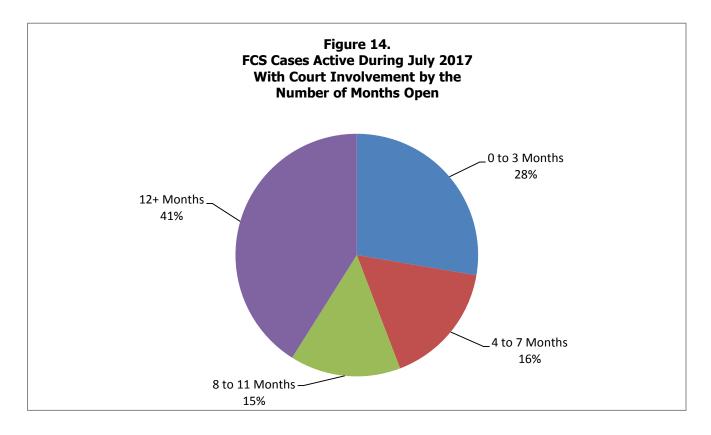

| Table 10.  | FCS Cases Opened During the Month by Reason for Opening                                                                                     | 30      |
|------------|---------------------------------------------------------------------------------------------------------------------------------------------|---------|
| Table 11.  | FCS Cases By Region Closed During the Month by Close Reason                                                                                 | 32      |
| Table 12.  | FCS Cases Active During the Month Which Have Had Court Involvement                                                                          | 34      |
| Table 13.  | FCS Cases By Region Active During the Month Which Have Had No Court Involvement                                                             | ıt . 36 |
| Figure 9.  | FCS Cases Active as of the End of the Month Over the Previous Four Years                                                                    | 38      |
| Figure 10. | Percentage Change in FCS Cases by Region Active as of the End of the Month, Twelve Months Apart                                             | 38      |
| Figure 11. | FCS Cases by Region Opened During the Month by Reason for Opening                                                                           | 39      |
| Figure 12. | FCS Cases Opened During the Month by Reason for Opening                                                                                     | 39      |
| Figure 13. | FCS Cases by Region Closed During the Month by Reason for Closing                                                                           | 40      |
| Figure 14. | FCS Cases Active During the Month With Court Involvement By Number of Months Open                                                           | 40      |
| Figure 15. | FCS Cases Active During the Month With No Court Involvement By Number of Months Open                                                        | 41      |
| Notes      | Family-Centered Services Tables and Figures                                                                                                 | 42      |
| Out-of-Hon | ne Placement                                                                                                                                |         |
| Table 14.  | Children Entering Children's Division Custody for the First Time During the Month By Case Manager County and Most Recent Placement Category | 46      |
| Table 15.  | Children Re-Entering Children's Division Custody During the Month by Case Manager County and Most Recent Placement Category                 | 48      |
| Table 16.  | Children (Re)Entering Children's Division Custody During the Last Two Years                                                                 | 50      |
| Table 17.  | Children Exiting Children's Division Custody During the Month Grouped by Length of Stay and Region                                          | 51      |
| Table 18.  | Children in <b>Children's Division Custody on the Last Day of the Month</b> By Length of Stay and Case Manager County                       | 52      |
| Table 19.  | Children in Children's Division Custody on the Last Day of the Month by Case Manager County and Placement Category                          | 54      |
| Table 20.  | Children in Children's Division Custody on the Last Day of the Month by Case Manager County and Placement Type                              | 56      |
| Table 21.  | Children Exiting Children's Division Custody During the Month Grouped by Placement Category and Case Manager County                         | 66      |
| Table 22.  | Children Closed from the Alternative Care System During the Month Grouped by Reason for Case Closing                                        | 68      |