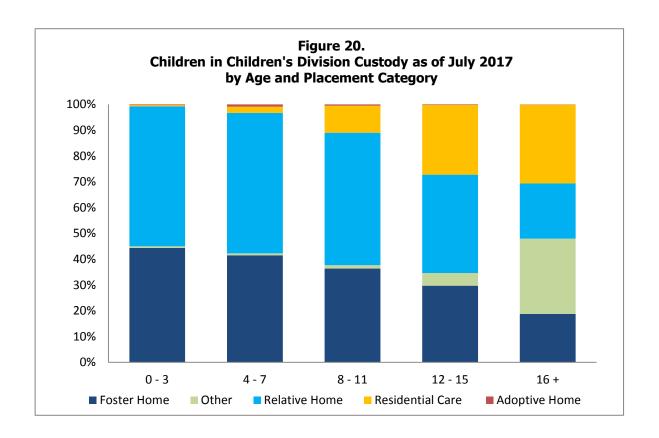

| Table 23.   | Children in Alternative Care on the Last Day of the Month With a Goal of Adoption or in Adoptive Custody                              | 70  |
|-------------|---------------------------------------------------------------------------------------------------------------------------------------|-----|
| Table 24.   | Currently Licensed Children's Division Foster Homes by Vendor Type                                                                    | 72  |
| Table 25.   | Children in Alternative Care on the Last Day of the Month Grouped By Case Manager County and Legal Status                             | 74  |
| Table 26.   | Children in Children's Division Custody on the Last Day of the Month Grouped By Case Manager County and Goal                          | 76  |
| Table 27.   | Children in Children's Division Custody on the Last Day of the Month Grouped By Case Manager County and Number of Previous Placements | 78  |
| Table 28.   | Adoptions Finalized by Fiscal Year                                                                                                    | 80  |
| Figure 16.  | Children (Re)Entering Children's Division Custody During the Month                                                                    | 82  |
| Figure 17.  | Children in Children's Division Custody on the Last Day of the Month During the Last Two Years                                        | 82  |
| Figure 18.  | Children Closing from Alternative Care During the Month by Reason for Case Closing and Region                                         | 83  |
| Figure 19.  | Adoptions Finalized During the Last Two Years                                                                                         | 83  |
| Figure 20.  | Children in Children's Division Custody as of the Last of the Month by Age and Placement Type                                         | 84  |
| Figure 21.  | Children in Children's Division Custody as of the Last Day of the Month<br>By Placement Category for Four Years                       | 84  |
| Figure 22.  | Children Exiting Children's Division Custody by Quarter and Subsequent Disposition                                                    | 85  |
| Notes       | Out-of-Home Placement Tables and Figures                                                                                              | 86  |
| Intensive I | n-Home Services (IIS)                                                                                                                 |     |
| Table 29.   | Families Referred to IIS During the Month Grouped by Referral County                                                                  | 92  |
| Table 30.   | Families and Children Accepted in IIS During the Month Grouped by Household County                                                    | 94  |
| Table 31.   | Exit Status of Families Exiting IIS During the Month                                                                                  | 96  |
| Table 32.   | Six Month Follow-Up Status of Families Exiting IIS                                                                                    | 98  |
| Table 33.   | Twelve Month Follow-Up Status of Families Exiting IIS                                                                                 | 100 |
| Notes       | Intensive In-Home Services Tables                                                                                                     | 102 |