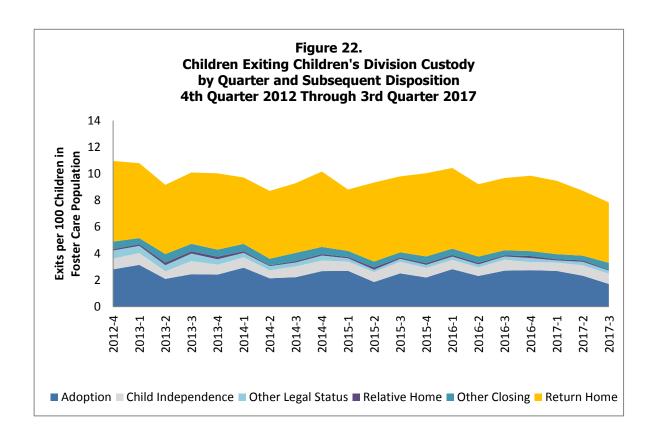

| Table 23.   | Children in Alternative Care on the Last Day of the Month With a Goal of Adoption or in Adoptive Custody                              | 70  |
|-------------|---------------------------------------------------------------------------------------------------------------------------------------|-----|
| Table 24.   | Currently Licensed Children's Division Foster Homes by Vendor Type                                                                    | 72  |
| Table 25.   | Children in Alternative Care on the Last Day of the Month Grouped By Case Manager County and Legal Status                             | 74  |
| Table 26.   | Children in Children's Division Custody on the Last Day of the Month Grouped By Case Manager County and Goal                          | 76  |
| Table 27.   | Children in Children's Division Custody on the Last Day of the Month Grouped By Case Manager County and Number of Previous Placements | 78  |
| Table 28.   | Adoptions Finalized by Fiscal Year                                                                                                    | 80  |
| Figure 16.  | Children (Re)Entering Children's Division Custody During the Month                                                                    | 82  |
| Figure 17.  | Children in Children's Division Custody on the Last Day of the Month During the Last Two Years                                        | 82  |
| Figure 18.  | Children Closing from Alternative Care During the Month by Reason for Case Closing and Region                                         | 83  |
| Figure 19.  | Adoptions Finalized During the Last Two Years                                                                                         | 83  |
| Figure 20.  | Children in Children's Division Custody as of the Last of the Month by Age and Placement Type                                         | 84  |
| Figure 21.  | Children in Children's Division Custody as of the Last Day of the Month<br>By Placement Category for Four Years                       | 84  |
| Figure 22.  | Children Exiting Children's Division Custody by Quarter and Subsequent Disposition                                                    | 85  |
| Notes       | Out-of-Home Placement Tables and Figures                                                                                              | 86  |
| Intensive I | n-Home Services (IIS)                                                                                                                 |     |
| Table 29.   | Families Referred to IIS During the Month Grouped by Referral County                                                                  | 92  |
| Table 30.   | Families and Children Accepted in IIS During the Month Grouped by Household County                                                    | 94  |
| Table 31.   | Exit Status of Families Exiting IIS During the Month                                                                                  | 96  |
| Table 32.   | Six Month Follow-Up Status of Families Exiting IIS                                                                                    | 98  |
| Table 33.   | Twelve Month Follow-Up Status of Families Exiting IIS                                                                                 | 100 |
| Notes       | Intensive In-Home Services Tables                                                                                                     | 102 |