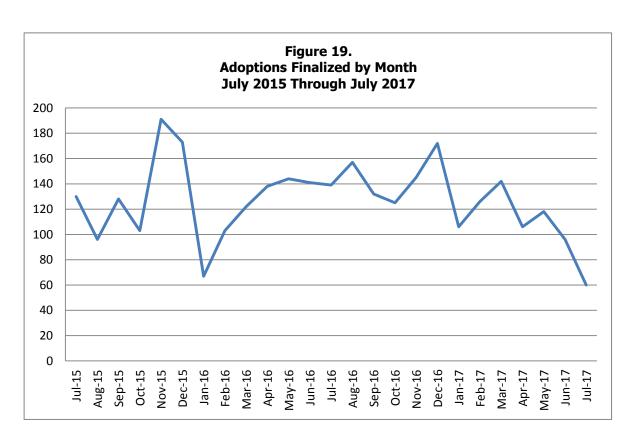

| Table 23.   | Children in Alternative Care on the Last Day of the Month With a Goal of Adoption or in Adoptive Custody                              | 70  |
|-------------|---------------------------------------------------------------------------------------------------------------------------------------|-----|
| Table 24.   | Currently Licensed Children's Division Foster Homes by Vendor Type                                                                    | 72  |
| Table 25.   | Children in Alternative Care on the Last Day of the Month Grouped By Case Manager County and Legal Status                             | 74  |
| Table 26.   | Children in Children's Division Custody on the Last Day of the Month Grouped By Case Manager County and Goal                          | 76  |
| Table 27.   | Children in Children's Division Custody on the Last Day of the Month Grouped By Case Manager County and Number of Previous Placements | 78  |
| Table 28.   | Adoptions Finalized by Fiscal Year                                                                                                    | 80  |
| Figure 16.  | Children (Re)Entering Children's Division Custody During the Month                                                                    | 82  |
| Figure 17.  | Children in Children's Division Custody on the Last Day of the Month During the Last Two Years                                        | 82  |
| Figure 18.  | Children Closing from Alternative Care During the Month by Reason for Case Closing and Region                                         | 83  |
| Figure 19.  | Adoptions Finalized During the Last Two Years                                                                                         | 83  |
| Figure 20.  | Children in Children's Division Custody as of the Last of the Month by Age and Placement Type                                         | 84  |
| Figure 21.  | Children in Children's Division Custody as of the Last Day of the Month<br>By Placement Category for Four Years                       | 84  |
| Figure 22.  | Children Exiting Children's Division Custody by Quarter and Subsequent Disposition                                                    | 85  |
| Notes       | Out-of-Home Placement Tables and Figures                                                                                              | 86  |
| Intensive I | n-Home Services (IIS)                                                                                                                 |     |
| Table 29.   | Families Referred to IIS During the Month Grouped by Referral County                                                                  | 92  |
| Table 30.   | Families and Children Accepted in IIS During the Month Grouped by Household County                                                    | 94  |
| Table 31.   | Exit Status of Families Exiting IIS During the Month                                                                                  | 96  |
| Table 32.   | Six Month Follow-Up Status of Families Exiting IIS                                                                                    | 98  |
| Table 33.   | Twelve Month Follow-Up Status of Families Exiting IIS                                                                                 | 100 |
| Notes       | Intensive In-Home Services Tables                                                                                                     | 102 |