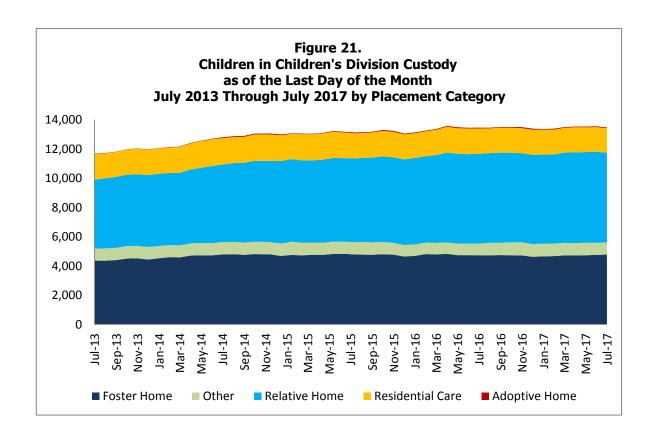

| Table 23.   | Children in Alternative Care on the Last Day of the Month With a Goal of Adoption or in Adoptive Custody                              | 70  |
|-------------|---------------------------------------------------------------------------------------------------------------------------------------|-----|
| Table 24.   | Currently Licensed Children's Division Foster Homes by Vendor Type                                                                    | 72  |
| Table 25.   | Children in Alternative Care on the Last Day of the Month Grouped By Case Manager County and Legal Status                             | 74  |
| Table 26.   | Children in Children's Division Custody on the Last Day of the Month Grouped By Case Manager County and Goal                          | 76  |
| Table 27.   | Children in Children's Division Custody on the Last Day of the Month Grouped By Case Manager County and Number of Previous Placements | 78  |
| Table 28.   | Adoptions Finalized by Fiscal Year                                                                                                    | 80  |
| Figure 16.  | Children (Re)Entering Children's Division Custody During the Month                                                                    | 82  |
| Figure 17.  | Children in Children's Division Custody on the Last Day of the Month During the Last Two Years                                        | 82  |
| Figure 18.  | Children Closing from Alternative Care During the Month by Reason for Case Closing and Region                                         | 83  |
| Figure 19.  | Adoptions Finalized During the Last Two Years                                                                                         | 83  |
| Figure 20.  | Children in Children's Division Custody as of the Last of the Month by Age and Placement Type                                         | 84  |
| Figure 21.  | Children in Children's Division Custody as of the Last Day of the Month<br>By Placement Category for Four Years                       | 84  |
| Figure 22.  | Children Exiting Children's Division Custody by Quarter and Subsequent Disposition                                                    | 85  |
| Notes       | Out-of-Home Placement Tables and Figures                                                                                              | 86  |
| Intensive I | n-Home Services (IIS)                                                                                                                 |     |
| Table 29.   | Families Referred to IIS During the Month Grouped by Referral County                                                                  | 92  |
| Table 30.   | Families and Children Accepted in IIS During the Month Grouped by Household County                                                    | 94  |
| Table 31.   | Exit Status of Families Exiting IIS During the Month                                                                                  | 96  |
| Table 32.   | Six Month Follow-Up Status of Families Exiting IIS                                                                                    | 98  |
| Table 33.   | Twelve Month Follow-Up Status of Families Exiting IIS                                                                                 | 100 |
| Notes       | Intensive In-Home Services Tables                                                                                                     | 102 |