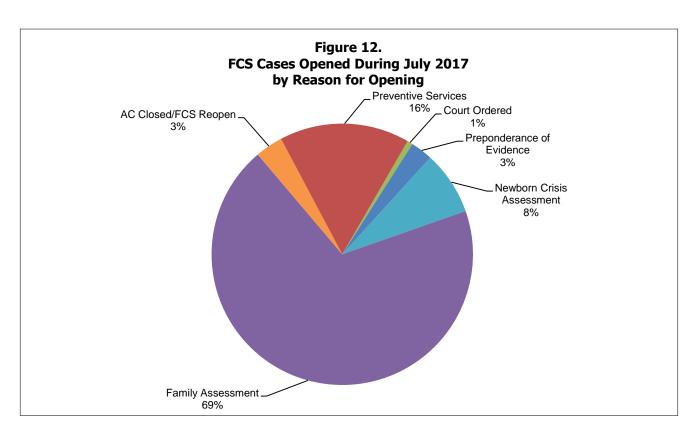

| Table 10.  | FCS Cases Opened During the Month by Reason for Opening                                                                                     | 30      |
|------------|---------------------------------------------------------------------------------------------------------------------------------------------|---------|
| Table 11.  | FCS Cases By Region Closed During the Month by Close Reason                                                                                 | 32      |
| Table 12.  | FCS Cases Active During the Month Which Have Had Court Involvement                                                                          | 34      |
| Table 13.  | FCS Cases By Region Active During the Month Which Have Had No Court Involvement                                                             | ıt . 36 |
| Figure 9.  | FCS Cases Active as of the End of the Month Over the Previous Four Years                                                                    | 38      |
| Figure 10. | Percentage Change in FCS Cases by Region Active as of the End of the Month, Twelve Months Apart                                             | 38      |
| Figure 11. | FCS Cases by Region Opened During the Month by Reason for Opening                                                                           | 39      |
| Figure 12. | FCS Cases Opened During the Month by Reason for Opening                                                                                     | 39      |
| Figure 13. | FCS Cases by Region Closed During the Month by Reason for Closing                                                                           | 40      |
| Figure 14. | FCS Cases Active During the Month With Court Involvement By Number of Months Open                                                           | 40      |
| Figure 15. | FCS Cases Active During the Month With No Court Involvement By Number of Months Open                                                        | 41      |
| Notes      | Family-Centered Services Tables and Figures                                                                                                 | 42      |
| Out-of-Hon | ne Placement                                                                                                                                |         |
| Table 14.  | Children Entering Children's Division Custody for the First Time During the Month By Case Manager County and Most Recent Placement Category | 46      |
| Table 15.  | Children Re-Entering Children's Division Custody During the Month by Case Manager County and Most Recent Placement Category                 | 48      |
| Table 16.  | Children (Re)Entering Children's Division Custody During the Last Two Years                                                                 | 50      |
| Table 17.  | Children Exiting Children's Division Custody During the Month Grouped by Length of Stay and Region                                          | 51      |
| Table 18.  | Children in <b>Children's Division Custody on the Last Day of the Month</b> By Length of Stay and Case Manager County                       | 52      |
| Table 19.  | Children in Children's Division Custody on the Last Day of the Month by Case Manager County and Placement Category                          | 54      |
| Table 20.  | Children in Children's Division Custody on the Last Day of the Month by Case Manager County and Placement Type                              | 56      |
| Table 21.  | Children Exiting Children's Division Custody During the Month Grouped by Placement Category and Case Manager County                         | 66      |
| Table 22.  | Children Closed from the Alternative Care System During the Month Grouped by Reason for Case Closing                                        | 68      |