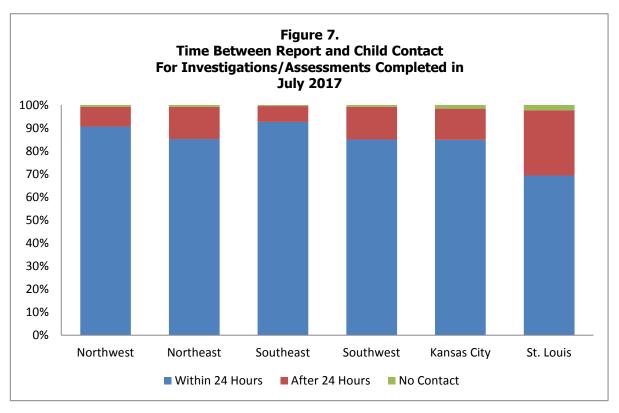

| Figure 1.   | Map - Department of Social Services Regions                                                                                  | V  |
|-------------|------------------------------------------------------------------------------------------------------------------------------|----|
| Child Abuse | and Neglect (CA/N)                                                                                                           |    |
| Table 1.    | Incidents and Children Reported During the Month Compared to Those Reported for the Same Month Last Year                     | 2  |
| Table 2.    | Status of Children by County, Based Upon Investigations/Assessments Completed During the Month                               | 4  |
| Table 3.    | Status of Incidents by County, Based Upon Investigations/Assessments Completed by Conclusion During the Month                | 6  |
| Table 4.    | Time From Receipt of a Report to the Initial Child Contact, Based Upon Investigations/Assessments Completed in the Month     | 8  |
| Table 5.    | Number of Days Required to Complete Investigations/Assessments, Based Upon Investigations/Assessments Completed in the Month | 10 |
| Table 6.    | CA/N Hotline Unit Reports and Referrals During the Month                                                                     | 12 |
| Table 6a.   | CA/N Hotline Unit Juvenile Reports During the Month                                                                          | 14 |
| Figure 2.   | CA/N Reports for Four Years Through the Current Month                                                                        | 16 |
| Figure 3.   | CA/N Reports Comparing the Last Two Years                                                                                    | 16 |
| Figure 4.   | Percentage Change in CA/N Reports Made Twelve Months Apart                                                                   | 17 |
| Figure 5.   | CA/N Investigations/Assessments Completed During the Month by Conclusion                                                     | 17 |
| Figure 6.   | CA/N Investigations/Assessments Completed During the Month by Conclusion                                                     | 18 |
| Figure 7.   | Time Between Report and Child Contact for Investigations/Assessments  Completed in the Month                                 | 18 |
| Figure 8a.  | CA/N Investigations Completed During the Month                                                                               | 19 |
| Figure 8b.  | CA/N Assessments Completed During the Month                                                                                  | 19 |
| Notes       | Child Abuse and Neglect Tables and Figures                                                                                   | 20 |
| Family-Cent | ered Services (FCS)                                                                                                          |    |
| Table 7.    | FCS Cases Open at the End of the Month by Reason for Opening                                                                 | 24 |
| Table 8.    | FCS Cases Active During the Month by Reason for Opening                                                                      | 26 |
| Table 9.    | Persons in Family-Centered Services During the Month                                                                         | 28 |