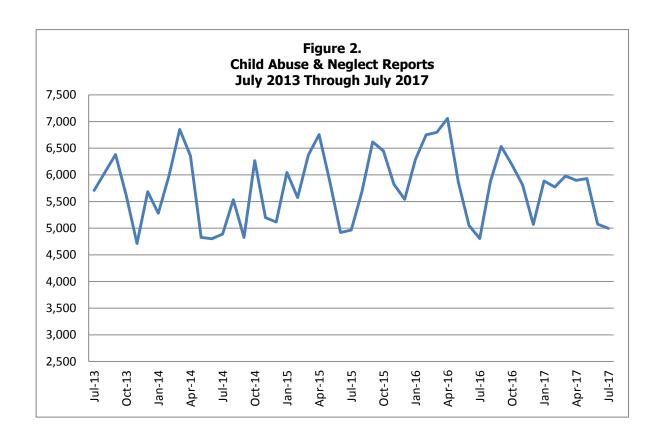

| 0          | 0.00%          |
| W 0"          | * Region Total *          | 63         | 26.00%         |
| Kansas City   | Jackson                   | 30         | 12.00%         |
| Ch. Levil     | * Region Total *          | 30         | 12.00%         |
| St. Louis     | St Louis City             | 22         | 8.90%          |
|               | St Louis County           | 22         | 8.90%          |
| Other         | * Region Total *          | 44         | 18.00%         |
| Other         | Out Home Inv              | 0          | 0.00%          |
|               | Out Of State              | 0          | 0.00%          |
| Chata T : :   | * Region Total *          | 0          | 0.00%          |
| State Total   |                           | 247        | 100.00%        |

















#### **Notes: Child Abuse and Neglect Tables and Figures**

#### Table 1.

- Based upon incidents and children reported during the month.
- Counts of children may be duplicated (i.e., children may be victims on multiple incidents during any given month).

#### Table 2.

- Based upon investigations/assessments *completed* during the month.
- Counts of children may be duplicated (i.e., children may be victims on multiple incidents during any given month).
- Conclusions are as follows:

Substantiated -> Court Adjudicated and Preponderance of Evidence Unsubstantiated-PSI -> Unsubstantiated-Preventive Services Indicated

Unsubstantiated -> Unsubstantiated

Family Assessment -> Family Assessment-Services Needed, Family Assessment-

Services Not Needed, and Family Assessment-Non-