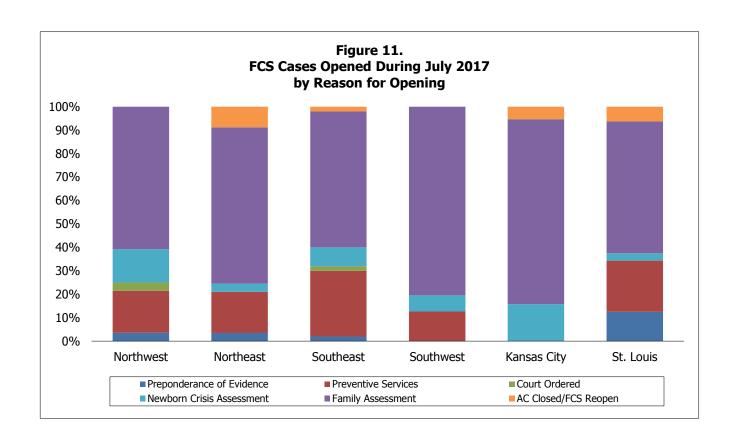

| 124      |
| St. Louis   | St Louis City      | 36      | 52.94%           | 21            | 30.88%           | 9      | 13.24%          | 2      | 2.94%            | 68       |
|             | St Louis County    | 60      | 46.15%           | 29            | 22.31%           | 19     | 14.62%          | 22     | 16.92%           | 130      |
|             | * Region Total *   | 96      | 48.49%           | 50            | 25.25%           | 28     | 14.14%          | 24     | 12.12%           | 198      |
| State Total | ĺ                  | 932     | 55.88%           | 429           | 25.72%           | 169    | 10.13%          | 138    | 8.27%            | 1,668    |



Note: FCS cases with associated AC functions opened were automatically closed March 1 due to a policy change.









Note: FCS cases with associated AC functions opened were automatically closed March 1 due to a policy change.





### **Notes: Family-Centered Services Tables and Figures**

#### Table 7. and Table 8.

 On March 1, 2017, memorandum CD17-16 was issued and informed staff they will no longer open FCS functions on families when children are placed in alternative care. When the change was implemented on March 1, 2017, all FCS cases with associated AC functions opened were automatically closed. The closure of the FCS cases associated with AC functions explains the large decline in the number of FCS cases.

#### Table 9.

- Counts of persons are unduplicated.
- Child caretakers are persons under legal age who are also parents.

### Table 11.

• Close reason of "Goal Achieved" includes;

fu