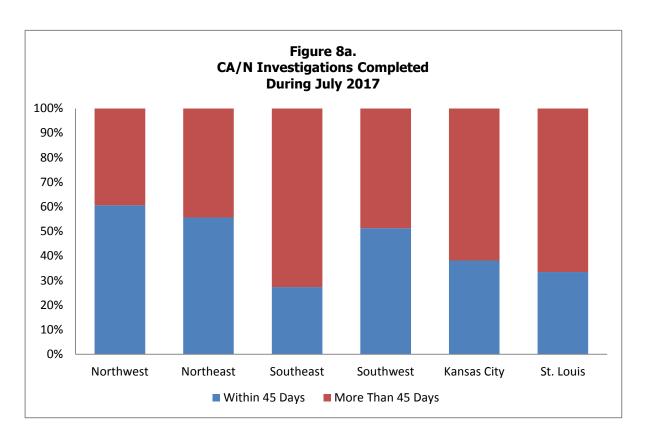

| Figure 1.   | Map - Department of Social Services Regions                                                                                  | V  |
|-------------|------------------------------------------------------------------------------------------------------------------------------|----|
| Child Abuse | and Neglect (CA/N)                                                                                                           |    |
| Table 1.    | Incidents and Children Reported During the Month Compared to Those Reported for the Same Month Last Year                     | 2  |
| Table 2.    | Status of Children by County, Based Upon Investigations/Assessments Completed During the Month                               | 4  |
| Table 3.    | Status of Incidents by County, Based Upon Investigations/Assessments Completed by Conclusion During the Month                | 6  |
| Table 4.    | Time From Receipt of a Report to the Initial Child Contact, Based Upon Investigations/Assessments Completed in the Month     | 8  |
| Table 5.    | Number of Days Required to Complete Investigations/Assessments, Based Upon Investigations/Assessments Completed in the Month | 10 |
| Table 6.    | CA/N Hotline Unit Reports and Referrals During the Month                                                                     | 12 |
| Table 6a.   | CA/N Hotline Unit Juvenile Reports During the Month                                                                          | 14 |
| Figure 2.   | CA/N Reports for Four Years Through the Current Month                                                                        | 16 |
| Figure 3.   | CA/N Reports Comparing the Last Two Years                                                                                    | 16 |
| Figure 4.   | Percentage Change in CA/N Reports Made Twelve Months Apart                                                                   | 17 |
| Figure 5.   | CA/N Investigations/Assessments Completed During the Month by Conclusion                                                     | 17 |
| Figure 6.   | CA/N Investigations/Assessments Completed During the Month by Conclusion                                                     | 18 |
| Figure 7.   | Time Between Report and Child Contact for Investigations/Assessments  Completed in the Month                                 | 18 |
| Figure 8a.  | CA/N Investigations Completed During the Month                                                                               | 19 |
| Figure 8b.  | CA/N Assessments Completed During the Month                                                                                  | 19 |
| Notes       | Child Abuse and Neglect Tables and Figures                                                                                   | 20 |
| Family-Cent | ered Services (FCS)                                                                                                          |    |
| Table 7.    | FCS Cases Open at the End of the Month by Reason for Opening                                                                 | 24 |
| Table 8.    | FCS Cases Active During the Month by Reason for Opening                                                                      | 26 |
| Table 9.    | Persons in Family-Centered Services During the Month                                                                         | 28 |