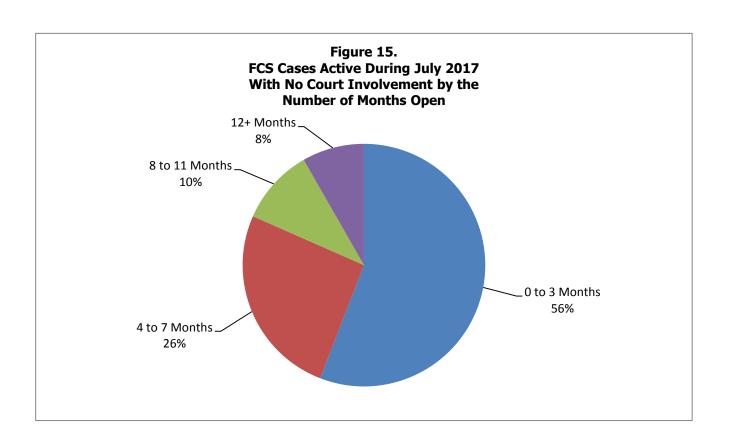

| Table 10.  | FCS Cases Opened During the Month by Reason for Opening                                                                                     | 30      |
|------------|---------------------------------------------------------------------------------------------------------------------------------------------|---------|
| Table 11.  | FCS Cases By Region Closed During the Month by Close Reason                                                                                 | 32      |
| Table 12.  | FCS Cases Active During the Month Which Have Had Court Involvement                                                                          | 34      |
| Table 13.  | FCS Cases By Region Active During the Month Which Have Had No Court Involvement                                                             | ıt . 36 |
| Figure 9.  | FCS Cases Active as of the End of the Month Over the Previous Four Years                                                                    | 38      |
| Figure 10. | Percentage Change in FCS Cases by Region Active as of the End of the Month, Twelve Months Apart                                             | 38      |
| Figure 11. | FCS Cases by Region Opened During the Month by Reason for Opening                                                                           | 39      |
| Figure 12. | FCS Cases Opened During the Month by Reason for Opening                                                                                     | 39      |
| Figure 13. | FCS Cases by Region Closed During the Month by Reason for Closing                                                                           | 40      |
| Figure 14. | FCS Cases Active During the Month With Court Involvement By Number of Months Open                                                           | 40      |
| Figure 15. | FCS Cases Active During the Month With No Court Involvement By Number of Months Open                                                        | 41      |
| Notes      | Family-Centered Services Tables and Figures                                                                                                 | 42      |
| Out-of-Hon | ne Placement                                                                                                                                |         |
| Table 14.  | Children Entering Children's Division Custody for the First Time During the Month By Case Manager County and Most Recent Placement Category | 46      |
| Table 15.  | Children Re-Entering Children's Division Custody During the Month by Case Manager County and Most Recent Placement Category                 | 48      |
| Table 16.  | Children (Re)Entering Children's Division Custody During the Last Two Years                                                                 | 50      |
| Table 17.  | Children Exiting Children's Division Custody During the Month Grouped by Length of Stay and Region                                          | 51      |
| Table 18.  | Children in <b>Children's Division Custody on the Last Day of the Month</b> By Length of Stay and Case Manager County                       | 52      |
| Table 19.  | Children in Children's Division Custody on the Last Day of the Month by Case Manager County and Placement Category                          | 54      |
| Table 20.  | Children in Children's Division Custody on the Last Day of the Month by Case Manager County and Placement Type                              | 56      |
| Table 21.  | Children Exiting Children's Division Custody During the Month Grouped by Placement Category and Case Manager County                         | 66      |
| Table 22.  | Children Closed from the Alternative Care System During the Month Grouped by Reason for Case Closing                                        | 68      |