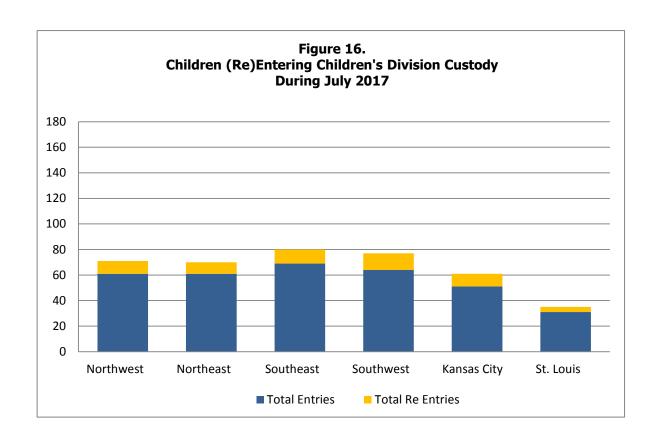

| Table 23.   | Children in Alternative Care on the Last Day of the Month With a Goal of Adoption or in Adoptive Custody                              | 70  |
|-------------|---------------------------------------------------------------------------------------------------------------------------------------|-----|
| Table 24.   | Currently Licensed Children's Division Foster Homes by Vendor Type                                                                    | 72  |
| Table 25.   | Children in Alternative Care on the Last Day of the Month Grouped By Case Manager County and Legal Status                             | 74  |
| Table 26.   | Children in Children's Division Custody on the Last Day of the Month Grouped By Case Manager County and Goal                          | 76  |
| Table 27.   | Children in Children's Division Custody on the Last Day of the Month Grouped By Case Manager County and Number of Previous Placements | 78  |
| Table 28.   | Adoptions Finalized by Fiscal Year                                                                                                    | 80  |
| Figure 16.  | Children (Re)Entering Children's Division Custody During the Month                                                                    | 82  |
| Figure 17.  | Children in Children's Division Custody on the Last Day of the Month During the Last Two Years                                        | 82  |
| Figure 18.  | Children Closing from Alternative Care During the Month by Reason for Case Closing and Region                                         | 83  |
| Figure 19.  | Adoptions Finalized During the Last Two Years                                                                                         | 83  |
| Figure 20.  | Children in Children's Division Custody as of the Last of the Month by Age and Placement Type                                         | 84  |
| Figure 21.  | Children in Children's Division Custody as of the Last Day of the Month<br>By Placement Category for Four Years                       | 84  |
| Figure 22.  | Children Exiting Children's Division Custody by Quarter and Subsequent Disposition                                                    | 85  |
| Notes       | Out-of-Home Placement Tables and Figures                                                                                              | 86  |
| Intensive I | n-Home Services (IIS)                                                                                                                 |     |
| Table 29.   | Families Referred to IIS During the Month Grouped by Referral County                                                                  | 92  |
| Table 30.   | Families and Children Accepted in IIS During the Month Grouped by Household County                                                    | 94  |
| Table 31.   | Exit Status of Families Exiting IIS During the Month                                                                                  | 96  |
| Table 32.   | Six Month Follow-Up Status of Families Exiting IIS                                                                                    | 98  |
| Table 33.   | Twelve Month Follow-Up Status of Families Exiting IIS                                                                                 | 100 |
| Notes       | Intensive In-Home Services Tables                                                                                                     | 102 |