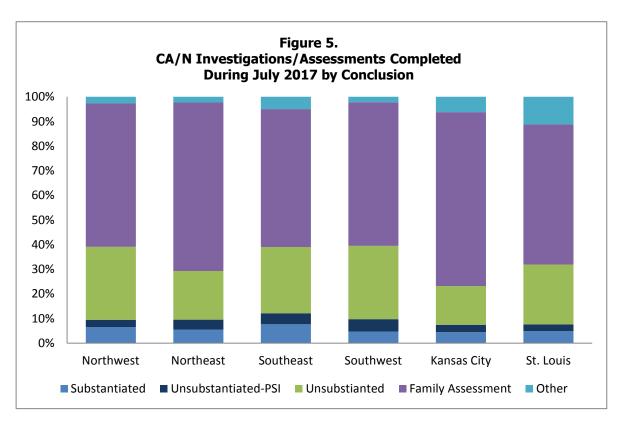

| Figure 1.   | Map - Department of Social Services Regions                                                                                  | V  |
|-------------|------------------------------------------------------------------------------------------------------------------------------|----|
| Child Abuse | and Neglect (CA/N)                                                                                                           |    |
| Table 1.    | Incidents and Children Reported During the Month Compared to Those Reported for the Same Month Last Year                     | 2  |
| Table 2.    | Status of Children by County, Based Upon Investigations/Assessments Completed During the Month                               | 4  |
| Table 3.    | Status of Incidents by County, Based Upon Investigations/Assessments Completed by Conclusion During the Month                | 6  |
| Table 4.    | Time From Receipt of a Report to the Initial Child Contact, Based Upon Investigations/Assessments Completed in the Month     | 8  |
| Table 5.    | Number of Days Required to Complete Investigations/Assessments, Based Upon Investigations/Assessments Completed in the Month | 10 |
| Table 6.    | CA/N Hotline Unit Reports and Referrals During the Month                                                                     | 12 |
| Table 6a.   | CA/N Hotline Unit Juvenile Reports During the Month                                                                          | 14 |
| Figure 2.   | CA/N Reports for Four Years Through the Current Month                                                                        | 16 |
| Figure 3.   | CA/N Reports Comparing the Last Two Years                                                                                    | 16 |
| Figure 4.   | Percentage Change in CA/N Reports Made Twelve Months Apart                                                                   | 17 |
| Figure 5.   | CA/N Investigations/Assessments Completed During the Month by Conclusion                                                     | 17 |
| Figure 6.   | CA/N Investigations/Assessments Completed During the Month by Conclusion                                                     | 18 |
| Figure 7.   | Time Between Report and Child Contact for Investigations/Assessments  Completed in the Month                                 | 18 |
| Figure 8a.  | CA/N Investigations Completed During the Month                                                                               | 19 |
| Figure 8b.  | CA/N Assessments Completed During the Month                                                                                  | 19 |
| Notes       | Child Abuse and Neglect Tables and Figures                                                                                   | 20 |
| Family-Cent | ered Services (FCS)                                                                                                          |    |
| Table 7.    | FCS Cases Open at the End of the Month by Reason for Opening                                                                 | 24 |
| Table 8.    | FCS Cases Active During the Month by Reason for Opening                                                                      | 26 |
| Table 9.    | Persons in Family-Centered Services During the Month                                                                         | 28 |