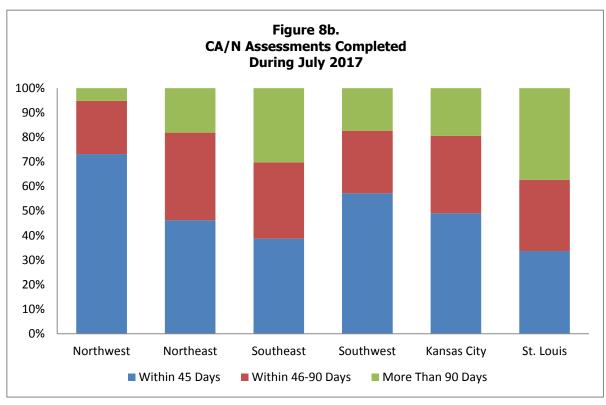

| 0.00%          |
| W 0"          | * Region Total *          | 63         | 26.00%         |
| Kansas City   | Jackson                   | 30         | 12.00%         |
| Ch. Levil     | * Region Total *          | 30         | 12.00%         |
| St. Louis     | St Louis City             | 22         | 8.90%          |
|               | St Louis County           | 22         | 8.90%          |
| Other         | * Region Total *          | 44         | 18.00%         |
| Other         | Out Home Inv              | 0          | 0.00%          |
|               | Out Of State              | 0          | 0.00%          |
| Chata T : :   | * Region Total *          | 0          | 0.00%          |
| State Total   |                           | 247        | 100.00%        |

















#### **Notes: Child Abuse and Neglect Tables and Figures**

#### Table 1.

- Based upon incidents and children reported during the month.
- Counts of children may be duplicated (i.e., children may be victims on multiple incidents during any given month).

#### Table 2.

- Based upon investigations/assessments *completed* during the month.
- Counts of children may be duplicated (i.e., children may be victims on multiple incidents during any given month).
- Conclusions are as follows:

Substantiated -> Court Adjudicated and Preponderance of Evidence Unsubstantiated-PSI -> Unsubstantiated-Preventive Services Indicated

Unsubstantiated -> Unsubstantiated

Family Assessment -> Family Assessment-Services Needed, Family Assessment-

Services Not Needed, and Family Assessment-Non-

cooperative/C