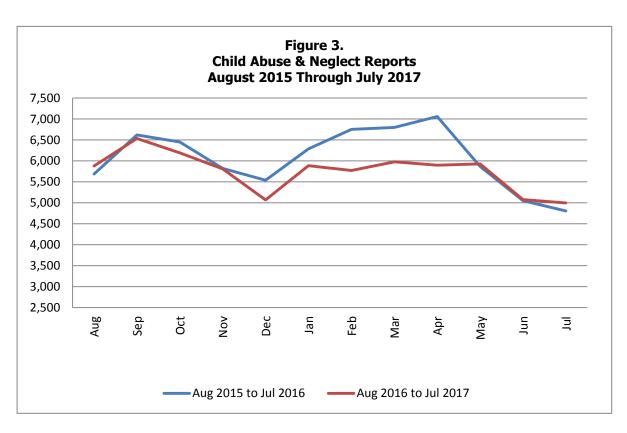

| 0          | 0.00%          |
| W 0"          | * Region Total *          | 63         | 26.00%         |
| Kansas City   | Jackson                   | 30         | 12.00%         |
| Ch. Levil     | * Region Total *          | 30         | 12.00%         |
| St. Louis     | St Louis City             | 22         | 8.90%          |
|               | St Louis County           | 22         | 8.90%          |
| Other         | * Region Total *          | 44         | 18.00%         |
| Other         | Out Home Inv              | 0          | 0.00%          |
|               | Out Of State              | 0          | 0.00%          |
| Chata T : :   | * Region Total *          | 0          | 0.00%          |
| State Total   |                           | 247        | 100.00%        |

















#### **Notes: Child Abuse and Neglect Tables and Figures**

#### Table 1.

- Based upon incidents and children reported during the month.
- Counts of children may be duplicated (i.e., children may be victims on multiple incidents during any given month).

#### Table 2.

- Based upon investigations/assessments *completed* during the month.
- Counts of children may be duplicated (i.e., children may be victims on multiple incidents during any given month).
- Conclusions are as follows:

Substantiated -> Court Adjudicated and Preponderance of Evidence Unsubstantiated-PSI -> Unsubstantiated-Preventive Services Indicated

Unsubstantiated -> Unsubstantiated

Family Assessment -> Family Assessment-Services Needed, Family Assessment-

Services Not Needed, and Family Assessment-Non-

c