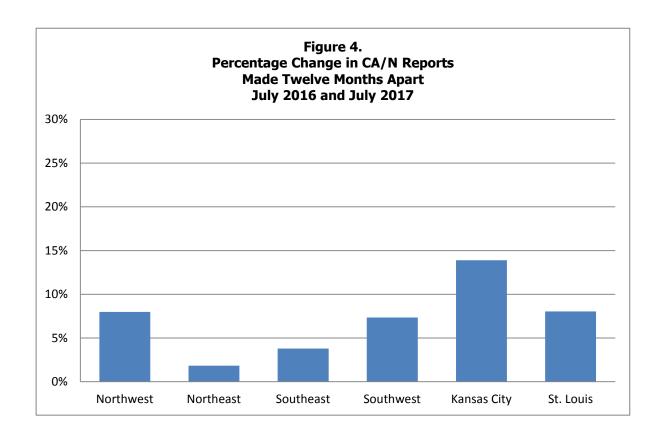

| 0          | 0.00%          |
| W 0"          | * Region Total *          | 63         | 26.00%         |
| Kansas City   | Jackson                   | 30         | 12.00%         |
| Ch. Levil     | * Region Total *          | 30         | 12.00%         |
| St. Louis     | St Louis City             | 22         | 8.90%          |
|               | St Louis County           | 22         | 8.90%          |
| Other         | * Region Total *          | 44         | 18.00%         |
| Other         | Out Home Inv              | 0          | 0.00%          |
|               | Out Of State              | 0          | 0.00%          |
| Chata T : :   | * Region Total *          | 0          | 0.00%          |
| State Total   |                           | 247        | 100.00%        |

















#### **Notes: Child Abuse and Neglect Tables and Figures**

#### Table 1.

- Based upon incidents and children reported during the month.
- Counts of children may be duplicated (i.e., children may be victims on multiple incidents during any given month).

#### Table 2.

- Based upon investigations/assessments *completed* during the month.
- Counts of children may be duplicated (i.e., children may be victims on multiple incidents during any given month).
- Conclusions are as follows:

Substantiated -> Court Adjudicated and Preponderance of Evidence Unsubstantiated-PSI -> Unsubstantiated-Preventive Services Indicated

Unsubstantiated -> Unsubstantiated

Family Assessment -> Family Assessment-Services Needed, Family Assessment-

Services Not Needed, and Family Assessment-Non-

coo