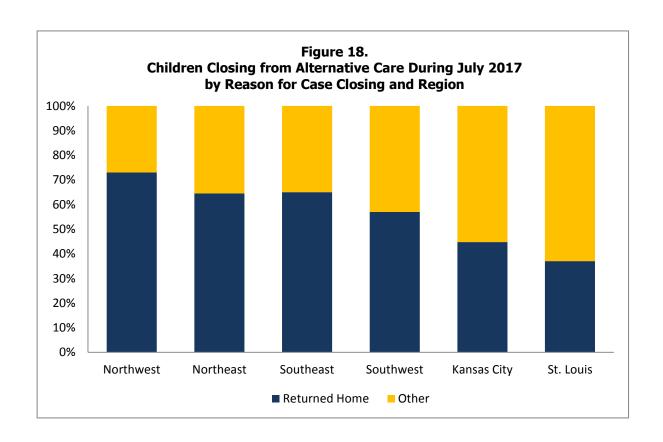

| Table 23.   | Children in Alternative Care on the Last Day of the Month With a Goal of Adoption or in Adoptive Custody                              | 70  |
|-------------|---------------------------------------------------------------------------------------------------------------------------------------|-----|
| Table 24.   | Currently Licensed Children's Division Foster Homes by Vendor Type                                                                    | 72  |
| Table 25.   | Children in Alternative Care on the Last Day of the Month Grouped By Case Manager County and Legal Status                             | 74  |
| Table 26.   | Children in Children's Division Custody on the Last Day of the Month Grouped By Case Manager County and Goal                          | 76  |
| Table 27.   | Children in Children's Division Custody on the Last Day of the Month Grouped By Case Manager County and Number of Previous Placements | 78  |
| Table 28.   | Adoptions Finalized by Fiscal Year                                                                                                    | 80  |
| Figure 16.  | Children (Re)Entering Children's Division Custody During the Month                                                                    | 82  |
| Figure 17.  | Children in Children's Division Custody on the Last Day of the Month During the Last Two Years                                        | 82  |
| Figure 18.  | Children Closing from Alternative Care During the Month by Reason for Case Closing and Region                                         | 83  |
| Figure 19.  | Adoptions Finalized During the Last Two Years                                                                                         | 83  |
| Figure 20.  | Children in Children's Division Custody as of the Last of the Month by Age and Placement Type                                         | 84  |
| Figure 21.  | Children in Children's Division Custody as of the Last Day of the Month<br>By Placement Category for Four Years                       | 84  |
| Figure 22.  | Children Exiting Children's Division Custody by Quarter and Subsequent Disposition                                                    | 85  |
| Notes       | Out-of-Home Placement Tables and Figures                                                                                              | 86  |
| Intensive I | n-Home Services (IIS)                                                                                                                 |     |
| Table 29.   | Families Referred to IIS During the Month Grouped by Referral County                                                                  | 92  |
| Table 30.   | Families and Children Accepted in IIS During the Month Grouped by Household County                                                    | 94  |
| Table 31.   | Exit Status of Families Exiting IIS During the Month                                                                                  | 96  |
| Table 32.   | Six Month Follow-Up Status of Families Exiting IIS                                                                                    | 98  |
| Table 33.   | Twelve Month Follow-Up Status of Families Exiting IIS                                                                                 | 100 |
| Notes       | Intensive In-Home Services Tables                                                                                                     | 102 |