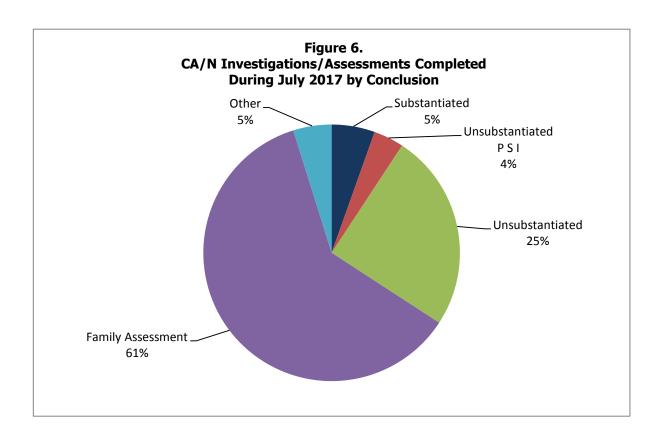

| Figure 1.   | Map - Department of Social Services Regions                                                                                  | V  |
|-------------|------------------------------------------------------------------------------------------------------------------------------|----|
| Child Abuse | and Neglect (CA/N)                                                                                                           |    |
| Table 1.    | Incidents and Children Reported During the Month Compared to Those Reported for the Same Month Last Year                     | 2  |
| Table 2.    | Status of Children by County, Based Upon Investigations/Assessments Completed During the Month                               | 4  |
| Table 3.    | Status of Incidents by County, Based Upon Investigations/Assessments Completed by Conclusion During the Month                | 6  |
| Table 4.    | Time From Receipt of a Report to the Initial Child Contact, Based Upon Investigations/Assessments Completed in the Month     | 8  |
| Table 5.    | Number of Days Required to Complete Investigations/Assessments, Based Upon Investigations/Assessments Completed in the Month | 10 |
| Table 6.    | CA/N Hotline Unit Reports and Referrals During the Month                                                                     | 12 |
| Table 6a.   | CA/N Hotline Unit Juvenile Reports During the Month                                                                          | 14 |
| Figure 2.   | CA/N Reports for Four Years Through the Current Month                                                                        | 16 |
| Figure 3.   | CA/N Reports Comparing the Last Two Years                                                                                    | 16 |
| Figure 4.   | Percentage Change in CA/N Reports Made Twelve Months Apart                                                                   | 17 |
| Figure 5.   | CA/N Investigations/Assessments Completed During the Month by Conclusion                                                     | 17 |
| Figure 6.   | CA/N Investigations/Assessments Completed During the Month by Conclusion                                                     | 18 |
| Figure 7.   | Time Between Report and Child Contact for Investigations/Assessments  Completed in the Month                                 | 18 |
| Figure 8a.  | CA/N Investigations Completed During the Month                                                                               | 19 |
| Figure 8b.  | CA/N Assessments Completed During the Month                                                                                  | 19 |
| Notes       | Child Abuse and Neglect Tables and Figures                                                                                   | 20 |
| Family-Cent | ered Services (FCS)                                                                                                          |    |
| Table 7.    | FCS Cases Open at the End of the Month by Reason for Opening                                                                 | 24 |
| Table 8.    | FCS Cases Active During the Month by Reason for Opening                                                                      | 26 |
| Table 9.    | Persons in Family-Centered Services During the Month                                                                         | 28 |