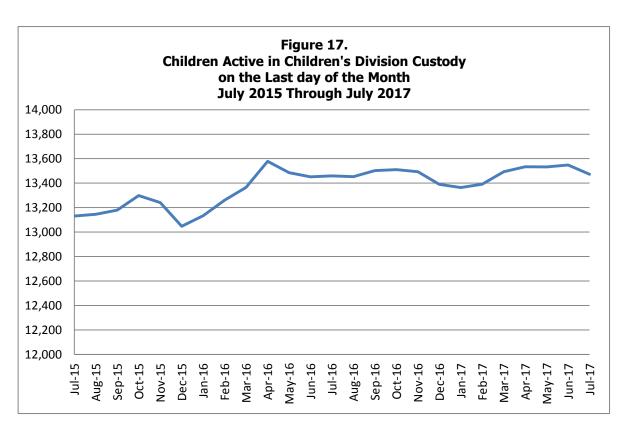

| Table 23.   | Children in Alternative Care on the Last Day of the Month With a Goal of Adoption or in Adoptive Custody                              | 70  |
|-------------|---------------------------------------------------------------------------------------------------------------------------------------|-----|
| Table 24.   | Currently Licensed Children's Division Foster Homes by Vendor Type                                                                    | 72  |
| Table 25.   | Children in Alternative Care on the Last Day of the Month Grouped By Case Manager County and Legal Status                             | 74  |
| Table 26.   | Children in Children's Division Custody on the Last Day of the Month Grouped By Case Manager County and Goal                          | 76  |
| Table 27.   | Children in Children's Division Custody on the Last Day of the Month Grouped By Case Manager County and Number of Previous Placements | 78  |
| Table 28.   | Adoptions Finalized by Fiscal Year                                                                                                    | 80  |
| Figure 16.  | Children (Re)Entering Children's Division Custody During the Month                                                                    | 82  |
| Figure 17.  | Children in Children's Division Custody on the Last Day of the Month During the Last Two Years                                        | 82  |
| Figure 18.  | Children Closing from Alternative Care During the Month by Reason for Case Closing and Region                                         | 83  |
| Figure 19.  | Adoptions Finalized During the Last Two Years                                                                                         | 83  |
| Figure 20.  | Children in Children's Division Custody as of the Last of the Month by Age and Placement Type                                         | 84  |
| Figure 21.  | Children in Children's Division Custody as of the Last Day of the Month<br>By Placement Category for Four Years                       | 84  |
| Figure 22.  | Children Exiting Children's Division Custody by Quarter and Subsequent Disposition                                                    | 85  |
| Notes       | Out-of-Home Placement Tables and Figures                                                                                              | 86  |
| Intensive I | n-Home Services (IIS)                                                                                                                 |     |
| Table 29.   | Families Referred to IIS During the Month Grouped by Referral County                                                                  | 92  |
| Table 30.   | Families and Children Accepted in IIS During the Month Grouped by Household County                                                    | 94  |
| Table 31.   | Exit Status of Families Exiting IIS During the Month                                                                                  | 96  |
| Table 32.   | Six Month Follow-Up Status of Families Exiting IIS                                                                                    | 98  |
| Table 33.   | Twelve Month Follow-Up Status of Families Exiting IIS                                                                                 | 100 |
| Notes       | Intensive In-Home Services Tables                                                                                                     | 102 |