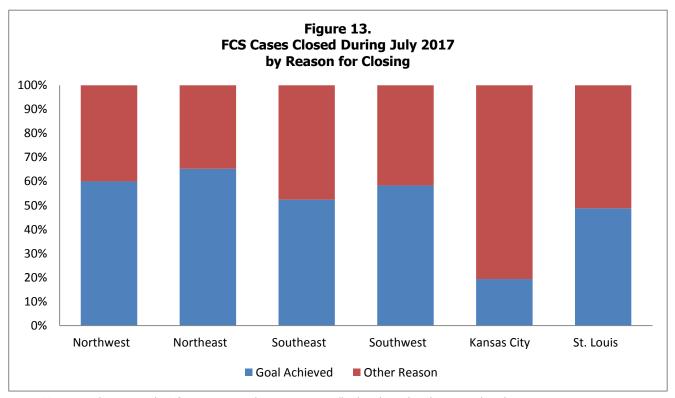

| Table 10.  | FCS Cases Opened During the Month by Reason for Opening                                                                                     | 30      |
|------------|---------------------------------------------------------------------------------------------------------------------------------------------|---------|
| Table 11.  | FCS Cases By Region Closed During the Month by Close Reason                                                                                 | 32      |
| Table 12.  | FCS Cases Active During the Month Which Have Had Court Involvement                                                                          | 34      |
| Table 13.  | FCS Cases By Region Active During the Month Which Have Had No Court Involvement                                                             | ıt . 36 |
| Figure 9.  | FCS Cases Active as of the End of the Month Over the Previous Four Years                                                                    | 38      |
| Figure 10. | Percentage Change in FCS Cases by Region Active as of the End of the Month, Twelve Months Apart                                             | 38      |
| Figure 11. | FCS Cases by Region Opened During the Month by Reason for Opening                                                                           | 39      |
| Figure 12. | FCS Cases Opened During the Month by Reason for Opening                                                                                     | 39      |
| Figure 13. | FCS Cases by Region Closed During the Month by Reason for Closing                                                                           | 40      |
| Figure 14. | FCS Cases Active During the Month With Court Involvement By Number of Months Open                                                           | 40      |
| Figure 15. | FCS Cases Active During the Month With No Court Involvement By Number of Months Open                                                        | 41      |
| Notes      | Family-Centered Services Tables and Figures                                                                                                 | 42      |
| Out-of-Hon | ne Placement                                                                                                                                |         |
| Table 14.  | Children Entering Children's Division Custody for the First Time During the Month By Case Manager County and Most Recent Placement Category | 46      |
| Table 15.  | Children Re-Entering Children's Division Custody During the Month by Case Manager County and Most Recent Placement Category                 | 48      |
| Table 16.  | Children (Re)Entering Children's Division Custody During the Last Two Years                                                                 | 50      |
| Table 17.  | Children Exiting Children's Division Custody During the Month Grouped by Length of Stay and Region                                          | 51      |
| Table 18.  | Children in <b>Children's Division Custody on the Last Day of the Month</b> By Length of Stay and Case Manager County                       | 52      |
| Table 19.  | Children in Children's Division Custody on the Last Day of the Month by Case Manager County and Placement Category                          | 54      |
| Table 20.  | Children in Children's Division Custody on the Last Day of the Month by Case Manager County and Placement Type                              | 56      |
| Table 21.  | Children Exiting Children's Division Custody During the Month Grouped by Placement Category and Case Manager County                         | 66      |
| Table 22.  | Children Closed from the Alternative Care System During the Month Grouped by Reason for Case Closing                                        | 68      |