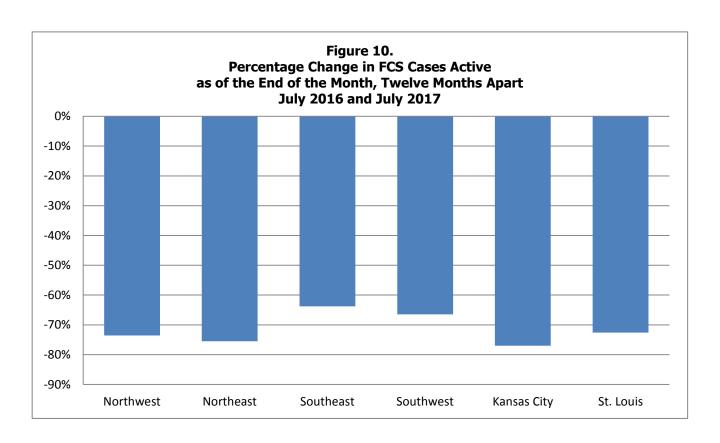

| 124      |
| St. Louis   | St Louis City      | 36      | 52.94%           | 21            | 30.88%           | 9      | 13.24%          | 2      | 2.94%            | 68       |
|             | St Louis County    | 60      | 46.15%           | 29            | 22.31%           | 19     | 14.62%          | 22     | 16.92%           | 130      |
|             | * Region Total *   | 96      | 48.49%           | 50            | 25.25%           | 28     | 14.14%          | 24     | 12.12%           | 198      |
| State Total | ĺ                  | 932     | 55.88%           | 429           | 25.72%           | 169    | 10.13%          | 138    | 8.27%            | 1,668    |



Note: FCS cases with associated AC functions opened were automatically closed March 1 due to a policy change.









Note: FCS cases with associated AC functions opened were automatically closed March 1 due to a policy change.





### **Notes: Family-Centered Services Tables and Figures**

#### Table 7. and Table 8.

 On March 1, 2017, memorandum CD17-16 was issued and informed staff they will no longer open FCS functions on families when children are placed in alternative care. When the change was implemented on March 1, 2017, all FCS cases with associated AC functions opened were automatically closed. The closure of the FCS cases associated with AC functions explains the large decline in the number of FCS cases.

#### Table 9.

- Counts of persons are unduplicated.
- Child caretakers are persons under legal age who are also parents.

### Table 11.

• Close reason of "Goal Achieved" includes;