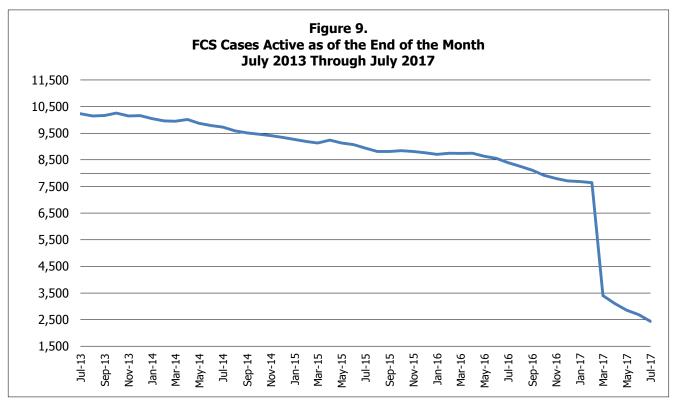

70      | 56.45%           | 25            | 20.16%           | 9      | 7.26%           | 20     | 16.13%           | 124      |
| St. Louis   | St Louis City      | 36      | 52.94%           | 21            | 30.88%           | 9      | 13.24%          | 2      | 2.94%            | 68       |
|             | St Louis County    | 60      | 46.15%           | 29            | 22.31%           | 19     | 14.62%          | 22     | 16.92%           | 130      |
|             | * Region Total *   | 96      | 48.49%           | 50            | 25.25%           | 28     | 14.14%          | 24     | 12.12%           | 198      |
| State Total | ĺ                  | 932     | 55.88%           | 429           | 25.72%           | 169    | 10.13%          | 138    | 8.27%            | 1,668    |



Note: FCS cases with associated AC functions opened were automatically closed March 1 due to a policy change.









Note: FCS cases with associated AC functions opened were automatically closed March 1 due to a policy change.





### **Notes: Family-Centered Services Tables and Figures**

#### Table 7. and Table 8.

 On March 1, 2017, memorandum CD17-16 was issued and informed staff they will no longer open FCS functions on families when children are placed in alternative care. When the change was implemented on March 1, 2017, all FCS cases with associated AC functions opened were automatically closed. The closure of the FCS cases associated with AC functions explains the large decline in the number of FCS cases.

#### Table 9.

- Counts of persons are unduplicated.
- Child caretaker