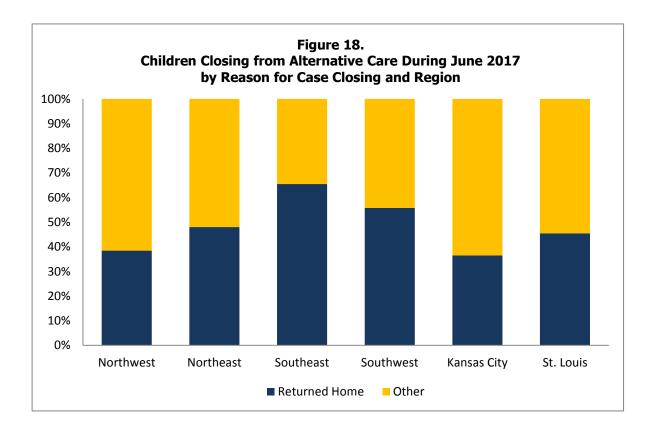

| Table 23.    | Children in Alternative Care on the Last Day of the Month With a Goal of Adoption or in Adoptive Custody                                 | 70  |
|--------------|------------------------------------------------------------------------------------------------------------------------------------------|-----|
| Table 24.    | Currently Licensed Children's Division Foster Homes by Vendor Type                                                                       | 72  |
| Table 25.    | Children in Alternative Care on the Last Day of the Month Grouped<br>By Case Manager County and Legal Status                             | 74  |
| Table 26.    | Children in Children's Division Custody on the Last Day of the Month Grouped<br>By Case Manager County and Goal                          | 76  |
| Table 27.    | Children in Children's Division Custody on the Last Day of the Month Grouped<br>By Case Manager County and Number of Previous Placements | 78  |
| Table 28.    | Adoptions Finalized by Fiscal Year                                                                                                       | 80  |
| Figure 16.   | Children (Re)Entering Children's Division Custody During the Month                                                                       | 82  |
| Figure 17.   | Children in Children's Division Custody on the Last Day of the Month During the Last Two Years                                           | 82  |
| Figure 18.   | Children Closing from Alternative Care During the Month by Reason for Case Closing and Region                                            | 83  |
| Figure 19.   | Adoptions Finalized During the Last Two Years                                                                                            | 83  |
| Figure 20.   | Children in Children's Division Custody as of the Last of the Month by<br>Age and Placement Type                                         | 84  |
| Figure 21.   | <b>Children in Children's Division</b> Custody as of the Last Day of the Month<br>By Placement Category for Four Years                   | 84  |
| Figure 22.   | Children Exiting Children's Division Custody by Quarter and<br>Subsequent Disposition                                                    | 85  |
| Notes        | Out-of-Home Placement Tables and Figures                                                                                                 |     |
| Intensive Ir | n-Home Services (IIS)                                                                                                                    |     |
| Table 29.    | Families Referred to IIS During the Month Grouped by Referral County                                                                     | 92  |
| Table 30.    | Families and Children Accepted in IIS During the Month Grouped by Household County                                                       | 94  |
| Table 31.    | Exit Status of Families Exiting IIS During the Month                                                                                     | 96  |
| Table 32.    | Six Month Follow-Up Status of Families Exiting IIS                                                                                       | 98  |
| Table 33.    | Twelve Month Follow-Up Status of Families Exiting IIS                                                                                    | 100 |
| Notes        | Intensive In-Home Services Tables                                                                                                        | 102 |