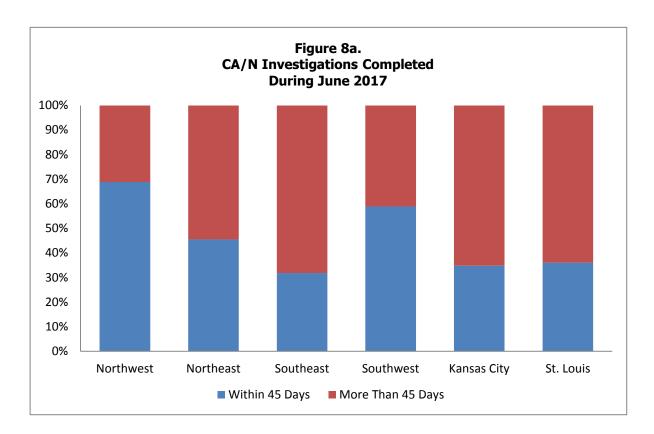

| 35           | 13.00%                  |
| St. Louis   | St Louis City                    | 18           | 6.50%                   |
| St. LOUIS   | St Louis City<br>St Louis County | 23           | 8.30%                   |
|             |                                  | 41           |                         |
| Othor       | * Region Total *<br>Out Home Inv | <u> </u>     | 15.00%                  |
| Other       |                                  |              | 0.00%                   |
|             | Out Of State                     | 0            | 0.00%                   |
|             | * Degion Total *                 |              |                         |
| State Total | * Region Total *                 | <u> </u>     | <u>0.00%</u><br>100.00% |

















#### **Notes: Child Abuse and Neglect Tables and Figures**

#### Table 1.

- Based upon incidents and children *reported* during the month.
- Counts of children may be duplicated (i.e., children may be victims on multiple incidents during any given month).

#### Table 2.

- Based upon investigations/assessments *completed* during the month.
- Counts of children may be duplicated (i.e., children may be victims on multiple incidents during any given month).

#### • Conclusions are as follows:

|                        | ws.                                                                                                                                                                                                        |
|------------------------|-----------------------------------------