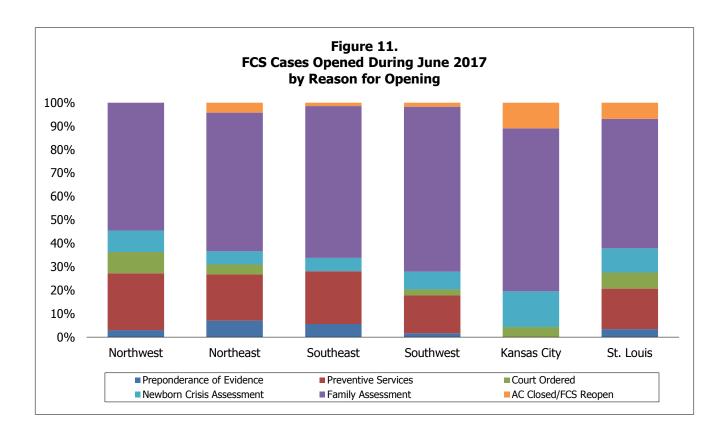

| Table 10.                                                                  | FCS Cases Opened During the Month by Reason for Opening                                                                                                                                                                                                                                                                                                                                                                                                                                                                                                                                                                                                                                                                                                                                                                                                                                                                                                   | . 30                                 |
|----------------------------------------------------------------------------|-----------------------------------------------------------------------------------------------------------------------------------------------------------------------------------------------------------------------------------------------------------------------------------------------------------------------------------------------------------------------------------------------------------------------------------------------------------------------------------------------------------------------------------------------------------------------------------------------------------------------------------------------------------------------------------------------------------------------------------------------------------------------------------------------------------------------------------------------------------------------------------------------------------------------------------------------------------|--------------------------------------|
| Table 11.                                                                  | FCS Cases By Region Closed During the Month by Close Reason                                                                                                                                                                                                                                                                                                                                                                                                                                                                                                                                                                                                                                                                                                                                                                                                                                                                                               | . 32                                 |
| Table 12.                                                                  | FCS Cases Active During the Month Which Have Had Court Involvement                                                                                                                                                                                                                                                                                                                                                                                                                                                                                                                                                                                                                                                                                                                                                                                                                                                                                        | . 34                                 |
| Table 13.                                                                  | FCS Cases By Region Active During the Month Which Have Had No Court Involvement                                                                                                                                                                                                                                                                                                                                                                                                                                                                                                                                                                                                                                                                                                                                                                                                                                                                           | . 36                                 |
| Figure 9.                                                                  | FCS Cases Active as of the End of the Month Over the Previous Four Years                                                                                                                                                                                                                                                                                                                                                                                                                                                                                                                                                                                                                                                                                                                                                                                                                                                                                  | . 38                                 |
| Figure 10.                                                                 | Percentage Change in FCS Cases by Region Active as of the End of the Month,<br>Twelve Months Apart                                                                                                                                                                                                                                                                                                                                                                                                                                                                                                                                                                                                                                                                                                                                                                                                                                                        | . 38                                 |
| Figure 11.                                                                 | FCS Cases by Region Opened During the Month by Reason for Opening                                                                                                                                                                                                                                                                                                                                                                                                                                                                                                                                                                                                                                                                                                                                                                                                                                                                                         | . 39                                 |
| Figure 12.                                                                 | FCS Cases Opened During the Month by Reason for Opening                                                                                                                                                                                                                                                                                                                                                                                                                                                                                                                                                                                                                                                                                                                                                                                                                                                                                                   | . 39                                 |
| Figure 13.                                                                 | FCS Cases by Region Closed During the Month by Reason for Closing                                                                                                                                                                                                                                                                                                                                                                                                                                                                                                                                                                                                                                                                                                                                                                                                                                                                                         | . 40                                 |
| Figure 14.                                                                 | FCS Cases Active During the Month With Court Involvement<br>By Number of Months Open                                                                                                                                                                                                                                                                                                                                                                                                                                                                                                                                                                                                                                                                                                                                                                                                                                                                      | . 40                                 |
| Figure 15.                                                                 | FCS Cases Active During the Month With No Court Involvement<br>By Number of Months Open                                                                                                                                                                                                                                                                                                                                                                                                                                                                                                                                                                                                                                                                                                                                                                                                                                                                   | . 41                                 |
| Notes                                                                      | Family-Centered Services Tables and Figures                                                                                                                                                                                                                                                                                                                                                                                                                                                                                                                                                                                                                                                                                                                                                                                                                                                                                                               | . 42                                 |
|                                                                            |                                                                                                                                                                                                                                                                                                                                                                                                                                                                                                                                                                                                                                                                                                                                                                                                                                                                                                                                                           |                                      |
| Out-of-Home                                                                | Placement                                                                                                                                                                                                                                                                                                                                                                                                                                                                                                                                                                                                                                                                                                                                                                                                                                                                                                                                                 |                                      |
| <b>Out-of-Home</b><br>Table 14.                                            | Placement<br>Children Entering Children's Division Custody for the First Time During the Month<br>By Case Manager County and Most Recent Placement Category                                                                                                                                                                                                                                                                                                                                                                                                                                                                                                                                                                                                                                                                                                                                                                                               | . 46                                 |
|                                                                            | Children Entering Children's Division Custody for the First Time During the Month                                                                                                                                                                                                                                                                                                                                                                                                                                                                                                                                                                                                                                                                                                                                                                                                                                                                         |                                      |
| Table 14.                                                                  | Children Entering Children's Division Custody for the First Time During the Month<br>By Case Manager County and Most Recent Placement Category<br>Children Re-Entering Children's Division Custody During the Month by Case                                                                                                                                                                                                                                                                                                                                                                                                                                                                                                                                                                                                                                                                                                                               | . 48                                 |
| Table 14.<br>Table 15.                                                     | Children Entering Children's Division Custody for the First Time During the Month<br>By Case Manager County and Most Recent Placement Category<br>Children Re-Entering Children's Division Custody During the Month by Case<br>Manager County and Most Recent Placement Category                                                                                                                                                                                                                                                                                                                                                                                                                                                                                                                                                                                                                                                                          | . 48<br>. 50                         |
| Table 14.<br>Table 15.<br>Table 16.                                        | Children Entering Children's Division Custody for the First Time During the Month<br>By Case Manager County and Most Recent Placement Category<br>Children Re-Entering Children's Division Custody During the Month by Case<br>Manager County and Most Recent Placement Category<br>Children (Re)Entering Children's Division Custody During the Last Two Years<br>Children Exiting Children's Division Custody During the Month Grouped by                                                                                                                                                                                                                                                                                                                                                                                                                                                                                                               | . 48<br>. 50<br>. 51                 |
| Table 14.<br>Table 15.<br>Table 16.<br>Table 17.                           | <ul> <li>Children Entering Children's Division Custody for the First Time During the Month<br/>By Case Manager County and Most Recent Placement Category</li> <li>Children Re-Entering Children's Division Custody During the Month by Case<br/>Manager County and Most Recent Placement Category</li> <li>Children (Re)Entering Children's Division Custody During the Last Two Years</li> <li>Children Exiting Children's Division Custody During the Month Grouped by<br/>Length of Stay and Region</li> <li>Children in Children's Division Custody on the Last Day of the Month</li> </ul>                                                                                                                                                                                                                                                                                                                                                           | . 48<br>. 50<br>. 51<br>. 52         |
| Table 14.<br>Table 15.<br>Table 16.<br>Table 17.<br>Table 18.              | <ul> <li>Children Entering Children's Division Custody for the First Time During the Month<br/>By Case Manager County and Most Recent Placement Category</li> <li>Children Re-Entering Children's Division Custody During the Month by Case<br/>Manager County and Most Recent Placement Category</li> <li>Children (Re)Entering Children's Division Custody During the Last Two Years</li> <li>Children Exiting Children's Division Custody During the Month Grouped by<br/>Length of Stay and Region</li> <li>Children in Children's Division Custody on the Last Day of the Month<br/>By Length of Stay and Case Manager County</li> <li>Children in Children's Division Custody on the Last Day of the Month by Case</li> </ul>                                                                                                                                                                                                                       | . 48<br>. 50<br>. 51<br>. 52<br>. 54 |
| Table 14.<br>Table 15.<br>Table 16.<br>Table 17.<br>Table 18.<br>Table 19. | <ul> <li>Children Entering Children's Division Custody for the First Time During the Month<br/>By Case Manager County and Most Recent Placement Category</li> <li>Children Re-Entering Children's Division Custody During the Month by Case<br/>Manager County and Most Recent Placement Category</li> <li>Children (Re)Entering Children's Division Custody During the Last Two Years</li> <li>Children Exiting Children's Division Custody During the Month Grouped by<br/>Length of Stay and Region</li> <li>Children in Children's Division Custody on the Last Day of the Month<br/>By Length of Stay and Case Manager County</li> <li>Children in Children's Division Custody on the Last Day of the Month by Case<br/>Manager County and Placement Category</li> <li>Children in Children's Division Custody on the Last Day of the Month by Case</li> <li>Children in Children's Division Custody on the Last Day of the Month by Case</li> </ul> | . 48<br>. 50<br>. 51<br>. 52<br>. 54 |