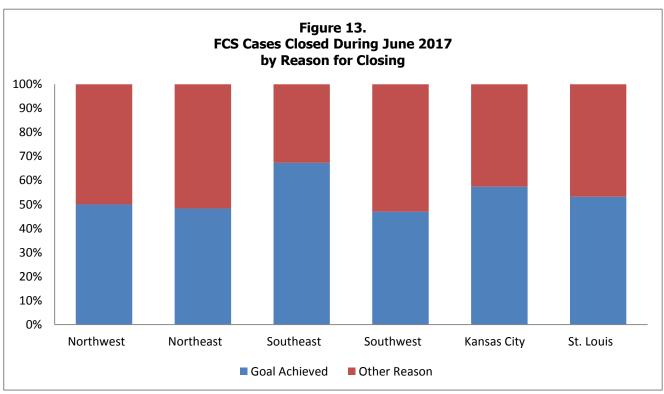

| Table 10.                                                                  | FCS Cases Opened During the Month by Reason for Opening                                                                                                                                                                                                                                                                                                                                                                                                                                                                                                                                                                                                                                                                                                                                                                                                                                                                                                   | . 30                                 |
|----------------------------------------------------------------------------|-----------------------------------------------------------------------------------------------------------------------------------------------------------------------------------------------------------------------------------------------------------------------------------------------------------------------------------------------------------------------------------------------------------------------------------------------------------------------------------------------------------------------------------------------------------------------------------------------------------------------------------------------------------------------------------------------------------------------------------------------------------------------------------------------------------------------------------------------------------------------------------------------------------------------------------------------------------|--------------------------------------|
| Table 11.                                                                  | FCS Cases By Region Closed During the Month by Close Reason                                                                                                                                                                                                                                                                                                                                                                                                                                                                                                                                                                                                                                                                                                                                                                                                                                                                                               | . 32                                 |
| Table 12.                                                                  | FCS Cases Active During the Month Which Have Had Court Involvement                                                                                                                                                                                                                                                                                                                                                                                                                                                                                                                                                                                                                                                                                                                                                                                                                                                                                        | . 34                                 |
| Table 13.                                                                  | FCS Cases By Region Active During the Month Which Have Had No Court Involvement                                                                                                                                                                                                                                                                                                                                                                                                                                                                                                                                                                                                                                                                                                                                                                                                                                                                           | . 36                                 |
| Figure 9.                                                                  | FCS Cases Active as of the End of the Month Over the Previous Four Years                                                                                                                                                                                                                                                                                                                                                                                                                                                                                                                                                                                                                                                                                                                                                                                                                                                                                  | . 38                                 |
| Figure 10.                                                                 | Percentage Change in FCS Cases by Region Active as of the End of the Month,<br>Twelve Months Apart                                                                                                                                                                                                                                                                                                                                                                                                                                                                                                                                                                                                                                                                                                                                                                                                                                                        | . 38                                 |
| Figure 11.                                                                 | FCS Cases by Region Opened During the Month by Reason for Opening                                                                                                                                                                                                                                                                                                                                                                                                                                                                                                                                                                                                                                                                                                                                                                                                                                                                                         | . 39                                 |
| Figure 12.                                                                 | FCS Cases Opened During the Month by Reason for Opening                                                                                                                                                                                                                                                                                                                                                                                                                                                                                                                                                                                                                                                                                                                                                                                                                                                                                                   | . 39                                 |
| Figure 13.                                                                 | FCS Cases by Region Closed During the Month by Reason for Closing                                                                                                                                                                                                                                                                                                                                                                                                                                                                                                                                                                                                                                                                                                                                                                                                                                                                                         | . 40                                 |
| Figure 14.                                                                 | FCS Cases Active During the Month With Court Involvement<br>By Number of Months Open                                                                                                                                                                                                                                                                                                                                                                                                                                                                                                                                                                                                                                                                                                                                                                                                                                                                      | . 40                                 |
| Figure 15.                                                                 | FCS Cases Active During the Month With No Court Involvement<br>By Number of Months Open                                                                                                                                                                                                                                                                                                                                                                                                                                                                                                                                                                                                                                                                                                                                                                                                                                                                   | . 41                                 |
| Notes                                                                      | Family-Centered Services Tables and Figures                                                                                                                                                                                                                                                                                                                                                                                                                                                                                                                                                                                                                                                                                                                                                                                                                                                                                                               | . 42                                 |
|                                                                            |                                                                                                                                                                                                                                                                                                                                                                                                                                                                                                                                                                                                                                                                                                                                                                                                                                                                                                                                                           |                                      |
| Out-of-Home                                                                | Placement                                                                                                                                                                                                                                                                                                                                                                                                                                                                                                                                                                                                                                                                                                                                                                                                                                                                                                                                                 |                                      |
| <b>Out-of-Home</b><br>Table 14.                                            | Placement<br>Children Entering Children's Division Custody for the First Time During the Month<br>By Case Manager County and Most Recent Placement Category                                                                                                                                                                                                                                                                                                                                                                                                                                                                                                                                                                                                                                                                                                                                                                                               | . 46                                 |
|                                                                            | Children Entering Children's Division Custody for the First Time During the Month                                                                                                                                                                                                                                                                                                                                                                                                                                                                                                                                                                                                                                                                                                                                                                                                                                                                         |                                      |
| Table 14.                                                                  | Children Entering Children's Division Custody for the First Time During the Month<br>By Case Manager County and Most Recent Placement Category<br>Children Re-Entering Children's Division Custody During the Month by Case                                                                                                                                                                                                                                                                                                                                                                                                                                                                                                                                                                                                                                                                                                                               | . 48                                 |
| Table 14.<br>Table 15.                                                     | Children Entering Children's Division Custody for the First Time During the Month<br>By Case Manager County and Most Recent Placement Category<br>Children Re-Entering Children's Division Custody During the Month by Case<br>Manager County and Most Recent Placement Category                                                                                                                                                                                                                                                                                                                                                                                                                                                                                                                                                                                                                                                                          | . 48<br>. 50                         |
| Table 14.<br>Table 15.<br>Table 16.                                        | Children Entering Children's Division Custody for the First Time During the Month<br>By Case Manager County and Most Recent Placement Category<br>Children Re-Entering Children's Division Custody During the Month by Case<br>Manager County and Most Recent Placement Category<br>Children (Re)Entering Children's Division Custody During the Last Two Years<br>Children Exiting Children's Division Custody During the Month Grouped by                                                                                                                                                                                                                                                                                                                                                                                                                                                                                                               | . 48<br>. 50<br>. 51                 |
| Table 14.<br>Table 15.<br>Table 16.<br>Table 17.                           | <ul> <li>Children Entering Children's Division Custody for the First Time During the Month<br/>By Case Manager County and Most Recent Placement Category</li> <li>Children Re-Entering Children's Division Custody During the Month by Case<br/>Manager County and Most Recent Placement Category</li> <li>Children (Re)Entering Children's Division Custody During the Last Two Years</li> <li>Children Exiting Children's Division Custody During the Month Grouped by<br/>Length of Stay and Region</li> <li>Children in Children's Division Custody on the Last Day of the Month</li> </ul>                                                                                                                                                                                                                                                                                                                                                           | . 48<br>. 50<br>. 51<br>. 52         |
| Table 14.<br>Table 15.<br>Table 16.<br>Table 17.<br>Table 18.              | <ul> <li>Children Entering Children's Division Custody for the First Time During the Month<br/>By Case Manager County and Most Recent Placement Category</li> <li>Children Re-Entering Children's Division Custody During the Month by Case<br/>Manager County and Most Recent Placement Category</li> <li>Children (Re)Entering Children's Division Custody During the Last Two Years</li> <li>Children Exiting Children's Division Custody During the Month Grouped by<br/>Length of Stay and Region</li> <li>Children in Children's Division Custody on the Last Day of the Month<br/>By Length of Stay and Case Manager County</li> <li>Children in Children's Division Custody on the Last Day of the Month by Case</li> </ul>                                                                                                                                                                                                                       | . 48<br>. 50<br>. 51<br>. 52<br>. 54 |
| Table 14.<br>Table 15.<br>Table 16.<br>Table 17.<br>Table 18.<br>Table 19. | <ul> <li>Children Entering Children's Division Custody for the First Time During the Month<br/>By Case Manager County and Most Recent Placement Category</li> <li>Children Re-Entering Children's Division Custody During the Month by Case<br/>Manager County and Most Recent Placement Category</li> <li>Children (Re)Entering Children's Division Custody During the Last Two Years</li> <li>Children Exiting Children's Division Custody During the Month Grouped by<br/>Length of Stay and Region</li> <li>Children in Children's Division Custody on the Last Day of the Month<br/>By Length of Stay and Case Manager County</li> <li>Children in Children's Division Custody on the Last Day of the Month by Case<br/>Manager County and Placement Category</li> <li>Children in Children's Division Custody on the Last Day of the Month by Case</li> <li>Children in Children's Division Custody on the Last Day of the Month by Case</li> </ul> | . 48<br>. 50<br>. 51<br>. 52<br>. 54 |