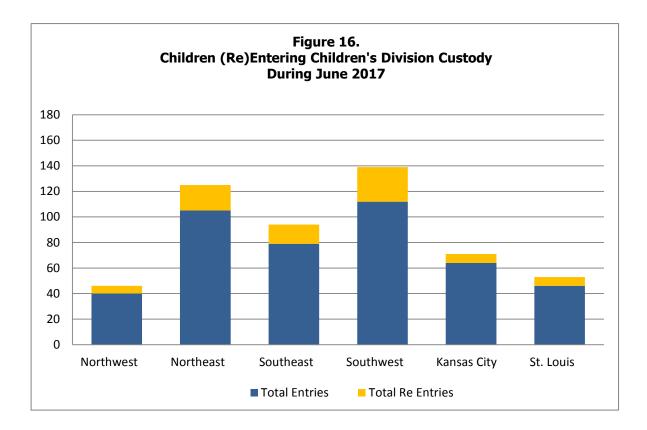

| Table 23.    | Children in Alternative Care on the Last Day of the Month With a Goal of Adoption or in Adoptive Custody                                 | 70  |
|--------------|------------------------------------------------------------------------------------------------------------------------------------------|-----|
| Table 24.    | Currently Licensed Children's Division Foster Homes by Vendor Type                                                                       | 72  |
| Table 25.    | Children in Alternative Care on the Last Day of the Month Grouped<br>By Case Manager County and Legal Status                             | 74  |
| Table 26.    | Children in Children's Division Custody on the Last Day of the Month Grouped<br>By Case Manager County and Goal                          | 76  |
| Table 27.    | Children in Children's Division Custody on the Last Day of the Month Grouped<br>By Case Manager County and Number of Previous Placements | 78  |
| Table 28.    | Adoptions Finalized by Fiscal Year                                                                                                       | 80  |
| Figure 16.   | Children (Re)Entering Children's Division Custody During the Month                                                                       | 82  |
| Figure 17.   | Children in Children's Division Custody on the Last Day of the Month During the Last Two Years                                           | 82  |
| Figure 18.   | Children Closing from Alternative Care During the Month by Reason for Case Closing and Region                                            | 83  |
| Figure 19.   | Adoptions Finalized During the Last Two Years                                                                                            | 83  |
| Figure 20.   | Children in Children's Division Custody as of the Last of the Month by<br>Age and Placement Type                                         | 84  |
| Figure 21.   | <b>Children in Children's Division</b> Custody as of the Last Day of the Month<br>By Placement Category for Four Years                   | 84  |
| Figure 22.   | Children Exiting Children's Division Custody by Quarter and<br>Subsequent Disposition                                                    | 85  |
| Notes        | Out-of-Home Placement Tables and Figures                                                                                                 |     |
| Intensive Ir | n-Home Services (IIS)                                                                                                                    |     |
| Table 29.    | Families Referred to IIS During the Month Grouped by Referral County                                                                     | 92  |
| Table 30.    | Families and Children Accepted in IIS During the Month Grouped by Household County                                                       | 94  |
| Table 31.    | Exit Status of Families Exiting IIS During the Month                                                                                     | 96  |
| Table 32.    | Six Month Follow-Up Status of Families Exiting IIS                                                                                       | 98  |
| Table 33.    | Twelve Month Follow-Up Status of Families Exiting IIS                                                                                    | 100 |
| Notes        | Intensive In-Home Services Tables                                                                                                        | 102 |