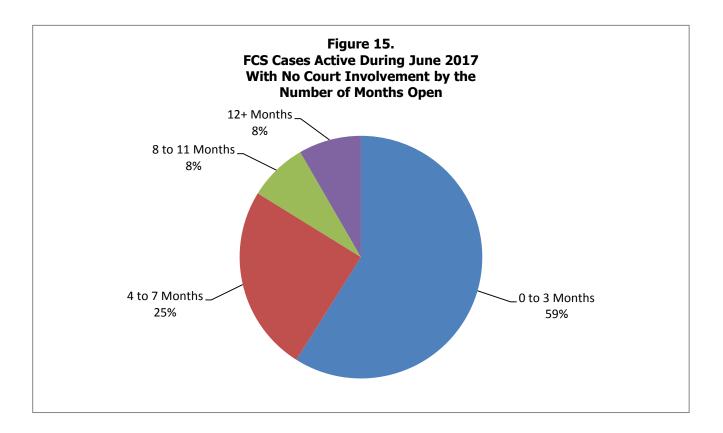

| Table 10.                                                                  | FCS Cases Opened During the Month by Reason for Opening                                                                                                                                                                                                                                                                                                                                                                                                                                                                                                                                                                                                                                                                                                                                                                                                                                                                                                   | . 30                                 |
|----------------------------------------------------------------------------|-----------------------------------------------------------------------------------------------------------------------------------------------------------------------------------------------------------------------------------------------------------------------------------------------------------------------------------------------------------------------------------------------------------------------------------------------------------------------------------------------------------------------------------------------------------------------------------------------------------------------------------------------------------------------------------------------------------------------------------------------------------------------------------------------------------------------------------------------------------------------------------------------------------------------------------------------------------|--------------------------------------|
| Table 11.                                                                  | FCS Cases By Region Closed During the Month by Close Reason                                                                                                                                                                                                                                                                                                                                                                                                                                                                                                                                                                                                                                                                                                                                                                                                                                                                                               | . 32                                 |
| Table 12.                                                                  | FCS Cases Active During the Month Which Have Had Court Involvement                                                                                                                                                                                                                                                                                                                                                                                                                                                                                                                                                                                                                                                                                                                                                                                                                                                                                        | . 34                                 |
| Table 13.                                                                  | FCS Cases By Region Active During the Month Which Have Had No Court Involvement                                                                                                                                                                                                                                                                                                                                                                                                                                                                                                                                                                                                                                                                                                                                                                                                                                                                           | . 36                                 |
| Figure 9.                                                                  | FCS Cases Active as of the End of the Month Over the Previous Four Years                                                                                                                                                                                                                                                                                                                                                                                                                                                                                                                                                                                                                                                                                                                                                                                                                                                                                  | . 38                                 |
| Figure 10.                                                                 | Percentage Change in FCS Cases by Region Active as of the End of the Month,<br>Twelve Months Apart                                                                                                                                                                                                                                                                                                                                                                                                                                                                                                                                                                                                                                                                                                                                                                                                                                                        | . 38                                 |
| Figure 11.                                                                 | FCS Cases by Region Opened During the Month by Reason for Opening                                                                                                                                                                                                                                                                                                                                                                                                                                                                                                                                                                                                                                                                                                                                                                                                                                                                                         | . 39                                 |
| Figure 12.                                                                 | FCS Cases Opened During the Month by Reason for Opening                                                                                                                                                                                                                                                                                                                                                                                                                                                                                                                                                                                                                                                                                                                                                                                                                                                                                                   | . 39                                 |
| Figure 13.                                                                 | FCS Cases by Region Closed During the Month by Reason for Closing                                                                                                                                                                                                                                                                                                                                                                                                                                                                                                                                                                                                                                                                                                                                                                                                                                                                                         | . 40                                 |
| Figure 14.                                                                 | FCS Cases Active During the Month With Court Involvement<br>By Number of Months Open                                                                                                                                                                                                                                                                                                                                                                                                                                                                                                                                                                                                                                                                                                                                                                                                                                                                      | . 40                                 |
| Figure 15.                                                                 | FCS Cases Active During the Month With No Court Involvement<br>By Number of Months Open                                                                                                                                                                                                                                                                                                                                                                                                                                                                                                                                                                                                                                                                                                                                                                                                                                                                   | . 41                                 |
| Notes                                                                      | Family-Centered Services Tables and Figures                                                                                                                                                                                                                                                                                                                                                                                                                                                                                                                                                                                                                                                                                                                                                                                                                                                                                                               | . 42                                 |
|                                                                            |                                                                                                                                                                                                                                                                                                                                                                                                                                                                                                                                                                                                                                                                                                                                                                                                                                                                                                                                                           |                                      |
| Out-of-Home                                                                | Placement                                                                                                                                                                                                                                                                                                                                                                                                                                                                                                                                                                                                                                                                                                                                                                                                                                                                                                                                                 |                                      |
| <b>Out-of-Home</b><br>Table 14.                                            | Placement<br>Children Entering Children's Division Custody for the First Time During the Month<br>By Case Manager County and Most Recent Placement Category                                                                                                                                                                                                                                                                                                                                                                                                                                                                                                                                                                                                                                                                                                                                                                                               | . 46                                 |
|                                                                            | Children Entering Children's Division Custody for the First Time During the Month                                                                                                                                                                                                                                                                                                                                                                                                                                                                                                                                                                                                                                                                                                                                                                                                                                                                         |                                      |
| Table 14.                                                                  | Children Entering Children's Division Custody for the First Time During the Month<br>By Case Manager County and Most Recent Placement Category<br>Children Re-Entering Children's Division Custody During the Month by Case                                                                                                                                                                                                                                                                                                                                                                                                                                                                                                                                                                                                                                                                                                                               | . 48                                 |
| Table 14.<br>Table 15.                                                     | Children Entering Children's Division Custody for the First Time During the Month<br>By Case Manager County and Most Recent Placement Category<br>Children Re-Entering Children's Division Custody During the Month by Case<br>Manager County and Most Recent Placement Category                                                                                                                                                                                                                                                                                                                                                                                                                                                                                                                                                                                                                                                                          | . 48<br>. 50                         |
| Table 14.<br>Table 15.<br>Table 16.                                        | Children Entering Children's Division Custody for the First Time During the Month<br>By Case Manager County and Most Recent Placement Category<br>Children Re-Entering Children's Division Custody During the Month by Case<br>Manager County and Most Recent Placement Category<br>Children (Re)Entering Children's Division Custody During the Last Two Years<br>Children Exiting Children's Division Custody During the Month Grouped by                                                                                                                                                                                                                                                                                                                                                                                                                                                                                                               | . 48<br>. 50<br>. 51                 |
| Table 14.<br>Table 15.<br>Table 16.<br>Table 17.                           | <ul> <li>Children Entering Children's Division Custody for the First Time During the Month<br/>By Case Manager County and Most Recent Placement Category</li> <li>Children Re-Entering Children's Division Custody During the Month by Case<br/>Manager County and Most Recent Placement Category</li> <li>Children (Re)Entering Children's Division Custody During the Last Two Years</li> <li>Children Exiting Children's Division Custody During the Month Grouped by<br/>Length of Stay and Region</li> <li>Children in Children's Division Custody on the Last Day of the Month</li> </ul>                                                                                                                                                                                                                                                                                                                                                           | . 48<br>. 50<br>. 51<br>. 52         |
| Table 14.<br>Table 15.<br>Table 16.<br>Table 17.<br>Table 18.              | <ul> <li>Children Entering Children's Division Custody for the First Time During the Month<br/>By Case Manager County and Most Recent Placement Category</li> <li>Children Re-Entering Children's Division Custody During the Month by Case<br/>Manager County and Most Recent Placement Category</li> <li>Children (Re)Entering Children's Division Custody During the Last Two Years</li> <li>Children Exiting Children's Division Custody During the Month Grouped by<br/>Length of Stay and Region</li> <li>Children in Children's Division Custody on the Last Day of the Month<br/>By Length of Stay and Case Manager County</li> <li>Children in Children's Division Custody on the Last Day of the Month by Case</li> </ul>                                                                                                                                                                                                                       | . 48<br>. 50<br>. 51<br>. 52<br>. 54 |
| Table 14.<br>Table 15.<br>Table 16.<br>Table 17.<br>Table 18.<br>Table 19. | <ul> <li>Children Entering Children's Division Custody for the First Time During the Month<br/>By Case Manager County and Most Recent Placement Category</li> <li>Children Re-Entering Children's Division Custody During the Month by Case<br/>Manager County and Most Recent Placement Category</li> <li>Children (Re)Entering Children's Division Custody During the Last Two Years</li> <li>Children Exiting Children's Division Custody During the Month Grouped by<br/>Length of Stay and Region</li> <li>Children in Children's Division Custody on the Last Day of the Month<br/>By Length of Stay and Case Manager County</li> <li>Children in Children's Division Custody on the Last Day of the Month by Case<br/>Manager County and Placement Category</li> <li>Children in Children's Division Custody on the Last Day of the Month by Case</li> <li>Children in Children's Division Custody on the Last Day of the Month by Case</li> </ul> | . 48<br>. 50<br>. 51<br>. 52<br>. 54 |