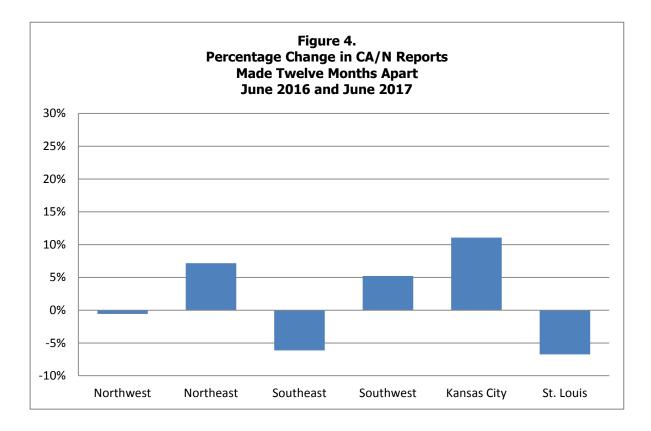

| Figure 1.     | Map – Department of Social Services Regions                                                                                     | V  |
|---------------|---------------------------------------------------------------------------------------------------------------------------------|----|
| Child Abuse a | nd Neglect (CA/N)                                                                                                               |    |
| Table 1.      | Incidents and Children Reported During the Month Compared to Those<br>Reported for the Same Month Last Year                     | 2  |
| Table 2.      | Status of Children by County, Based Upon Investigations/Assessments<br>Completed During the Month                               | 4  |
| Table 3.      | Status of Incidents by County, Based Upon Investigations/Assessments<br>Completed by Conclusion During the Month                | 6  |
| Table 4.      | Time From Receipt of a Report to the Initial Child Contact,<br>Based Upon Investigations/Assessments Completed in the Month     | 8  |
| Table 5.      | Number of Days Required to Complete Investigations/Assessments,<br>Based Upon Investigations/Assessments Completed in the Month | 10 |
| Table 6.      | CA/N Hotline Unit Reports and Referrals During the Month                                                                        | 12 |
| Table 6a.     | CA/N Hotline Unit Juvenile Reports During the Month                                                                             | 14 |
| Figure 2.     | CA/N Reports for Four Years Through the Current Month                                                                           | 16 |
| Figure 3.     | CA/N Reports Comparing the Last Two Years                                                                                       | 16 |
| Figure 4.     | Percentage Change in CA/N Reports Made Twelve Months Apart                                                                      | 17 |
| Figure 5.     | CA/N Investigations/Assessments Completed During the Month by Conclusion                                                        | 17 |
| Figure 6.     | CA/N Investigations/Assessments Completed During the Month by Conclusion                                                        | 18 |
| Figure 7.     | Time Between Report and Child Contact for Investigations/Assessments<br>Completed in the Month                                  | 18 |
| Figure 8a.    | CA/N Investigations Completed During the Month                                                                                  | 19 |
| Figure 8b.    | CA/N Assessments Completed During the Month                                                                                     | 19 |
| Notes         | Child Abuse and Neglect Tables and Figures                                                                                      | 20 |
| Family-Cente  | red Services (FCS)                                                                                                              |    |
| Table 7.      | FCS Cases Open at the End of the Month by Reason for Opening                                                                    | 24 |
| Table 8.      | FCS Cases Active During the Month by Reason for Opening                                                                         | 26 |
| Table 9.      | Persons in Family-Centered Services During the Month                                                                            | 28 |

## Table 1.Incidents and Children Reported During June 2017Compared to Those Reported During June 2016

|           |                        | Current        | Incidents       |                          | Current     | Children        |                  |
|-----------|------------------------|----------------|-----------------|--------------------------|-------------|-----------------|------------------|
|           |                        | Month          | One Year        | Percentage               | Month       | One Year        | Percentage       |
|           |                        | Incidents      | Prior           | Change                   | Children    | Prior           | Change           |
| Northwest | Andrew                 | 9              | 4               | 125.00%                  | 11          | 6               | 83.33%           |
|           | Atchison<br>Buchanan   | <u> </u>       | <u>1</u><br>123 | <u>100.00%</u><br>-4.07% | <u> </u>    | <u> </u>        | 300.00%<br>2.91% |
|           | Caldwell               | 5              | 4               | 25.00%                   | 5           | 6               | -16.67%          |
|           | Carroll                | 10             | 10              | 0.00%                    | <u> </u>    | 14              | -21.43%          |
|           | Cass                   | 79             | 81              | -2.47%                   | 124         | 118             | 5.08%            |
|           | Chariton               | 5              | 4               | 25.00%                   | 6           | 4               | 50.00%           |
|           | Clay                   | 134            | 149             | -10.07%                  | 172         | 228             | -24.56%          |
|           | Clinton                | 8              | 22              | -63.64%                  | 11          | 35              | -68.57%          |
|           | Cooper                 | 10             | 13              | -23.08%                  | 17          | 19              | -10.53%          |
|           | Daviess                | 5              | 5               | 0.00%                    | 5           | 9               | -44.44%          |
|           | De Kalb                | 9              | 10              | -10.00%                  | 9           | 15              | -40.00%          |
|           | Gentry                 | 7              | 6               | 16.67%                   | 16          | 8               | 100.00%          |
|           | Grundy                 | 10             | 11              | -9.09%                   | 15          | 21              | -28.57%          |
|           | Harrison               | 14             | 7               | 100.00%                  | 29          | 11              | 163.64%          |
|           | Holt                   | 5              | 1               | 400.00%                  | 8           | 1               | 700.00%          |
|           | Johnson                | 33             | 25              | 32.00%                   | 42          | 37              | 13.51%           |
|           | Lafayette              | 29             | 27              | 7.41%                    | 42          | 47              | -10.64%          |
|           | Linn                   | 22             | 12              | 83.33%                   | 31          | 21              | 47.62%           |
|           | Livingston             | 13             | 17              | -23.53%                  | 17          | 30              | -43.33%          |
|           | Mercer                 | 1              | 1               | 0.00%                    | 2           | 1               | 100.00%          |
|           | Nodaway                | 10             | 8               | 25.00%                   | 13          | 11              | 18.18%           |
|           | Pettis                 | 44             | 57              | -22.81%                  | 64          | 95              | -32.63%          |
|           | Platte                 | 46             | 50              | -8.00%                   | 77          | 78              | -1.28%           |
|           | Putnam                 | 4              | 5               | -20.00%                  | 5           | 7               | -28.57%          |
|           | Ray                    | 22             | 21              | 4.76%                    | 34          | 44              | -22.73%          |
|           | Saline                 | 32             | 19              | 68.42%                   | 50          | 28              | 78.57%           |
|           | Sullivan               | 5              | 4               | 25.00%                   | 9           | 5               | 80.00%           |
|           | Worth * Region Total * | 2              | 0<br>697        | 0.00%                    | 3           | 0               | 0.00%            |
| Northeast | Adair                  | 693<br>24      | 20              | 20.00%                   | 1,009<br>39 | 1,072<br>30     | -5.88%           |
| Northeast | Audrain                | 24 29          | <u> </u>        | -14.71%                  | 33          | 50              | -34.00%          |
|           | Boone                  | 119            | 123             | -3.25%                   | 187         | 177             | 5.65%            |
|           | Callaway               | 53             | 42              | 26.19%                   | 84          | 68              | 23.53%           |
|           | Clark                  | <u></u>        | 6               | 16.67%                   | 8           | 8               | 0.00%            |
|           | Cole                   | 54             | 52              | 3.85%                    | 80          | 69              | 15.94%           |
|           | Franklin               | 117            | 84              | 39.29%                   | 184         | 126             | 46.03%           |
|           | Gasconade              | 12             | 8               | 50.00%                   | 28          | 11              | 154.55%          |
|           | Howard                 | 4              | 8               | -50.00%                  | 4           | 9               | -55.56%          |
|           | Jefferson              | 153            | 148             | 3.38%                    | 242         | 225             | 7.56%            |
|           | Knox                   | 2              | 2               | 0.00%                    | 2           | 5               | -60.00%          |
|           | Lewis                  | 16             | 4               | 300.00%                  | 26          | 6               | 333.33%          |
|           | Lincoln                | 60             | 66              | -9.09%                   | 99          | 104             | -4.81%           |
|           | Macon                  | 11             | 11              | 0.00%                    | 14          | 14              | 0.00%            |
|           | Marion                 | 33             | 25              | 32.00%                   | 60          | 44              | 36.36%           |
|           | Monroe                 | 4              | 2               | 100.00%                  | 5           | 2               | 150.00%          |
|           | Montgomery             | 15             | 10              | 50.00%                   | 22          | 19              | 15.79%           |
|           | Osage                  | 7              | 6               | 16.67%                   | 9           | 9               | 0.00%            |
|           | Pike                   | 8              | 20              | -60.00%                  | 12          | 29              | -58.62%          |
|           | Ralls                  | 7              | 4               | 75.00%                   | 9           | 5               | 80.00%           |
|           | Randolph               | 37             | 29              | 27.59%                   | 58          | 52              | 11.54%           |
|           | Schuyler               | 2              | 1               | 100.00%                  | 7           | 1               | 600.00%          |
|           | Scotland               | 2              | 1               | 100.00%                  | 3           | 1               | 200.00%          |
|           | Shelby                 | 5              | 11              | -54.55%                  | 8           | 18              | -55.56%          |
|           | St Charles             | 139            | 131             | 6.11%                    | 198         | 188             | 5.32%            |
|           | Warren                 | 22             | 31              | -29.03%                  | 31          | 54              | -42.59%          |
| Caralla i | * Region Total *       | 942            | 879             | 7.17%                    | 1,452       | 1,324           | 9.67%            |
| Southeast | Bollinger              | 13             | 17              | -23.53%                  | 26          | 25              | 4.00%            |
|           | Butler                 | 55             | 44              | 25.00%                   | 79          | 74              | 6.76%            |
|           | Cape Girardeau         | 44             | 55              | -20.00%                  | 64          | 89              | -28.09%          |
|           | Carter                 | 6              | 10              | -40.00%                  | 9           | 15              | -40.00%          |
|           | Crawford               | <u>22</u><br>9 | <u>24</u><br>17 | -8.33%<br>-47.06%        | 43          | <u>35</u><br>29 | 22.86%           |
|           | Dent                   |                |                 |                          |             |                 | -62.07%          |

## Table 1.Incidents and Children Reported During June 2017Compared to Those Reported During June 2016

|              |                           | Current       | Incidents       |                    | Current         | Children |                    |
|--------------|---------------------------|---------------|-----------------|--------------------|-----------------|----------|--------------------|
|              |                           | Month         | One Year        | Percentage         | Month           | One Year | Percentag          |
| <u> </u>     |                           | Incidents     | Prior           | Change             | Children        | Prior    | Chang              |
| Southeast    | Dunklin                   | 38            | 54              | -29.63%            | 67              | 99       | -32.329            |
|              | Howell                    | 43            | 64              | -32.81%            | 66              | 93       | -29.039            |
|              | Iron<br>Madison           | 5             | <u>19</u><br>14 | -73.68%<br>-57.14% | 7               | 25<br>20 |                    |
|              | Maries                    | 7             | 14              | -30.00%            | 8               | 15       | -40.00°<br>-46.67° |
|              | Mississippi               | 15            | 21              | -28.57%            | 23              | 27       | -40.07             |
|              | New Madrid                | 13            | 17              | 5.88%              | 23              | 27       | -14.81             |
|              | Oregon                    | 9             | 17              | -35.71%            | 23              | 29       | -20.09             |
|              | Pemiscot                  | 28            | 24              | 16.67%             | 39              | 40       | -2.50              |
|              | Perry                     | 15            | 12              | 25.00%             | 28              | 18       | 55.56              |
|              | Phelps                    | 46            | 42              | 9.52%              | 76              | 63       | 20.63              |
|              | Pulaski                   | 58            | 35              | 65.71%             | 91              | 49       | 85.71              |
|              | Reynolds                  | <u>56</u> 7   | <u> </u>        | 75.00%             | 10              | 6        | 66.67              |
|              | Ripley                    | 17            | 17              | 0.00%              | 24              | 31       | -22.58             |
|              | Scott                     | 52            | 47              | 10.64%             | 76              | 64       | 18.75              |
|              |                           | 10            | 5               | 100.00%            | 25              | 11       | 127.27             |
|              | Shannon<br>St Francois    | 50            | <u> </u>        | -23.08%            | 85              | 11       | -15.00             |
|              |                           | 13            |                 | -23.08%            | 85<br>16        | 100      |                    |
|              | Ste Genevieve<br>Stoddard | 25            | <u>9</u><br>25  | 0.00%              | 46              | <u> </u> | 14.29              |
|              |                           |               |                 |                    |                 |          | 31.43              |
|              | Texas<br>Washington       | <u> </u>      | 32              | -6.25%<br>39.13%   | <u>46</u><br>55 | 60       | -23.33             |
|              | Washington                | <u> </u>      | 23<br>13        |                    | <u> </u>        | 28<br>19 | 96.43              |
|              | Wayne * Region Total *    | <u>15</u> 688 | 733             | 15.38%<br>-6.14%   | 1/              | 19       | -10.53<br>-3.78    |
| Southwest    |                           |               |                 |                    |                 |          |                    |
| Southwest    | Barry                     | 38            | 23              | 65.22%             | 56              | 40       | 40.00              |
|              | Barton                    | 11            | 16              | -31.25%            | 21              | 24       | -12.50             |
|              | Bates                     | 17            | 12              | 41.67%             | 29              | 22       | 31.82              |
| -            | Benton                    | 16            | 16              | 0.00%              | 27              | 21       | 28.57              |
|              | Camden                    | 43            | 44              | -2.27%             | 65              | 66       | -1.52              |
|              | Cedar                     | 21            | 25              | -16.00%            | 37              | 36       | 2.78               |
|              | Christian                 | <u> </u>      | 52              | 13.46%             | <u>83</u><br>22 | 81       | 2.47               |
|              | Dade                      |               | 5               | 100.00%            |                 | 5        | 340.00             |
|              | Dallas                    | 20            | 22              | -9.09%             | 29              | 35       | -17.14             |
|              | Douglas                   | 20            | 13              | 53.85%             | 39              | 20       | 95.00              |
|              | Greene                    | 328           | 391             | -16.11%            | 472             | 555      | -14.96             |
|              | Henry                     | 22            | 23              | -4.35%             | 32              | 39       | -17.95             |
|              | Hickory                   | 14            | 4               | 250.00%            | 16              | 8        | 100.00             |
|              | Jasper                    | 139           | 98              | 41.84%             | 208             | 147      | 41.50              |
|              | Laclede                   | 62            | 53              | 16.98%             | 91              | 84       | 8.33               |
|              | Lawrence                  | 29<br>25      | 38              | -23.68%            | 36              | 63       | -42.86             |
|              | McDonald                  |               | 30              | -16.67%            | 43              | 49       | -12.24             |
|              | Miller                    | 45            | 30              | 50.00%             | 72              | 43       | 67.44              |
|              | Moniteau                  | 18            | /               | 157.14%            | 25              | 13       | 92.31              |
|              | Morgan                    | 18            | 17              | 5.88%              | 26              | 25       | 4.00               |
|              | Newton                    | 62            | 49              | 26.53%             | 84              | 66       | 27.27              |
|              | Ozark                     | 3             | 8               | -62.50%            | 6               | 14       | -57.14             |
|              | Polk<br>St. Clair         | 43            | 47              | -8.51%             | 71              | 77       | -7.79              |
|              | St Clair                  | 8             | 7               | 14.29%             | 9               | 9        | 0.00               |
|              | Stone                     | 42            | 17              | 147.06%            | 50              | 29       | 72.41              |
|              | Taney                     | 75            | 65              | 15.38%             | 125             | 107      | 16.82              |
|              | Vernon                    | 21            | 20              | 5.00%              | 34              | 24       | 41.67              |
|              | Webster                   | 37            | 41              | -9.76%             | 53              | 74       | -28.38             |
|              | Wright                    | 25            | 35              | -28.57%            | 36              | 57       | -36.84             |
| Change Cit : | * Region Total *          | 1,271         | 1,208           | 5.22%              | 1,897           | 1,833    | 3.49               |
| Cansas City  | Jackson                   | 653           | 588             | 11.05%             | 973             | 898      | 8.35               |
| `+   o!-     | * Region Total *          | 653           | 588             | 11.05%             | 973             | 898      | 8.35               |
| St. Louis    | St Louis City             | 237           | 281             | -15.66%            | 415             | 463      | -10.37             |
|              | St Louis County           | 428           | 432             | -0.93%             | 565             | 669      | -15.55             |
|              | * Region Total *          | 665           | 713             | -6.73%             | 980             | 1,132    | -13.43             |
| Other        | Out Home Inv              | 156           | 168             | -7.14%             | 212             | 243      | -12.76             |
|              | Out Of State              | 8             | 10              | -20.00%            | 10              | 14       | -28.57             |
|              | * Region Total *          | 164           | 178             | -7.87%             | 222             | 257      | -13.62             |