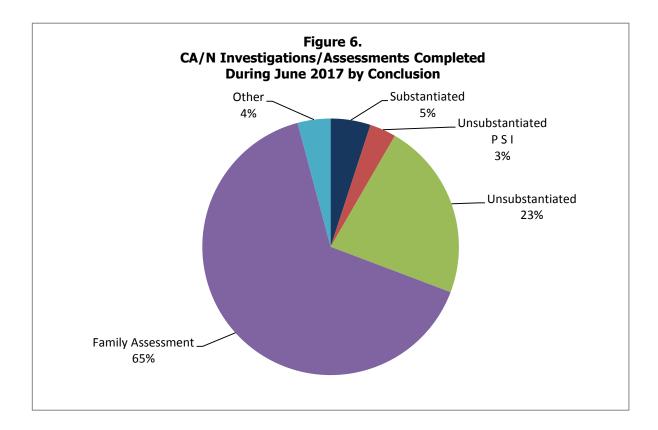

| 35           | 13.00%                  |
| St. Louis   | St Louis City                    | 18           | 6.50%                   |
| St. LOUIS   | St Louis City<br>St Louis County | 23           | 8.30%                   |
|             |                                  | 41           |                         |
| Othor       | * Region Total *<br>Out Home Inv | <u> </u>     | 15.00%                  |
| Other       |                                  |              | 0.00%                   |
|             | Out Of State                     | 0            | 0.00%                   |
|             | * Degion Total *                 |              |                         |
| State Total | * Region Total *                 | <u> </u>     | <u>0.00%</u><br>100.00% |

















#### **Notes: Child Abuse and Neglect Tables and Figures**

#### Table 1.

- Based upon incidents and children *reported* during the month.
- Counts of children may be duplicated (i.e., children may be victims on multiple incidents during any given month).

#### Table 2.

- Based upon investigations/assessments *completed* during the month.
- Counts of children may be duplicated (i.e., children may be victims on multiple incidents during any given month).

#### • Conclusions are as follows:

|                        | ws.                                                                                                                                                                                                        |
|------------------------|-------------------------------------