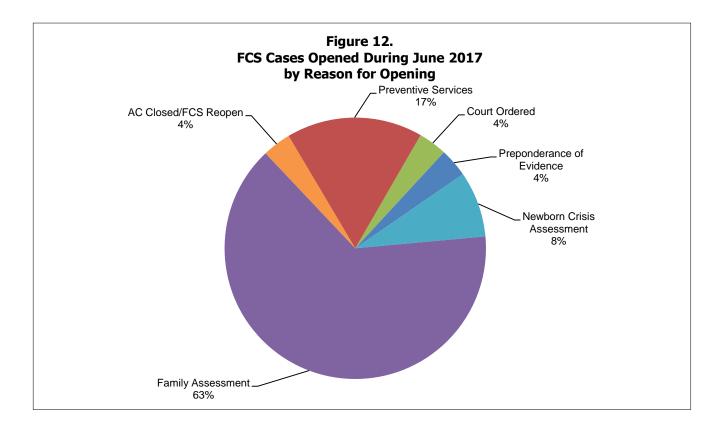

| Table 10.                                                                  | FCS Cases Opened During the Month by Reason for Opening                                                                                                                                                                                                                                                                                                                                                                                                                                                                                                                                                                                                                                                                                                                                                                                                                                                                                                   | . 30                                 |
|----------------------------------------------------------------------------|-----------------------------------------------------------------------------------------------------------------------------------------------------------------------------------------------------------------------------------------------------------------------------------------------------------------------------------------------------------------------------------------------------------------------------------------------------------------------------------------------------------------------------------------------------------------------------------------------------------------------------------------------------------------------------------------------------------------------------------------------------------------------------------------------------------------------------------------------------------------------------------------------------------------------------------------------------------|--------------------------------------|
| Table 11.                                                                  | FCS Cases By Region Closed During the Month by Close Reason                                                                                                                                                                                                                                                                                                                                                                                                                                                                                                                                                                                                                                                                                                                                                                                                                                                                                               | . 32                                 |
| Table 12.                                                                  | FCS Cases Active During the Month Which Have Had Court Involvement                                                                                                                                                                                                                                                                                                                                                                                                                                                                                                                                                                                                                                                                                                                                                                                                                                                                                        | . 34                                 |
| Table 13.                                                                  | FCS Cases By Region Active During the Month Which Have Had No Court Involvement                                                                                                                                                                                                                                                                                                                                                                                                                                                                                                                                                                                                                                                                                                                                                                                                                                                                           | . 36                                 |
| Figure 9.                                                                  | FCS Cases Active as of the End of the Month Over the Previous Four Years                                                                                                                                                                                                                                                                                                                                                                                                                                                                                                                                                                                                                                                                                                                                                                                                                                                                                  | . 38                                 |
| Figure 10.                                                                 | Percentage Change in FCS Cases by Region Active as of the End of the Month,<br>Twelve Months Apart                                                                                                                                                                                                                                                                                                                                                                                                                                                                                                                                                                                                                                                                                                                                                                                                                                                        | . 38                                 |
| Figure 11.                                                                 | FCS Cases by Region Opened During the Month by Reason for Opening                                                                                                                                                                                                                                                                                                                                                                                                                                                                                                                                                                                                                                                                                                                                                                                                                                                                                         | . 39                                 |
| Figure 12.                                                                 | FCS Cases Opened During the Month by Reason for Opening                                                                                                                                                                                                                                                                                                                                                                                                                                                                                                                                                                                                                                                                                                                                                                                                                                                                                                   | . 39                                 |
| Figure 13.                                                                 | FCS Cases by Region Closed During the Month by Reason for Closing                                                                                                                                                                                                                                                                                                                                                                                                                                                                                                                                                                                                                                                                                                                                                                                                                                                                                         | . 40                                 |
| Figure 14.                                                                 | FCS Cases Active During the Month With Court Involvement<br>By Number of Months Open                                                                                                                                                                                                                                                                                                                                                                                                                                                                                                                                                                                                                                                                                                                                                                                                                                                                      | . 40                                 |
| Figure 15.                                                                 | FCS Cases Active During the Month With No Court Involvement<br>By Number of Months Open                                                                                                                                                                                                                                                                                                                                                                                                                                                                                                                                                                                                                                                                                                                                                                                                                                                                   | . 41                                 |
| Notes                                                                      | Family-Centered Services Tables and Figures                                                                                                                                                                                                                                                                                                                                                                                                                                                                                                                                                                                                                                                                                                                                                                                                                                                                                                               | . 42                                 |
|                                                                            |                                                                                                                                                                                                                                                                                                                                                                                                                                                                                                                                                                                                                                                                                                                                                                                                                                                                                                                                                           |                                      |
| Out-of-Home                                                                | Placement                                                                                                                                                                                                                                                                                                                                                                                                                                                                                                                                                                                                                                                                                                                                                                                                                                                                                                                                                 |                                      |
| <b>Out-of-Home</b><br>Table 14.                                            | Placement<br>Children Entering Children's Division Custody for the First Time During the Month<br>By Case Manager County and Most Recent Placement Category                                                                                                                                                                                                                                                                                                                                                                                                                                                                                                                                                                                                                                                                                                                                                                                               | . 46                                 |
|                                                                            | Children Entering Children's Division Custody for the First Time During the Month                                                                                                                                                                                                                                                                                                                                                                                                                                                                                                                                                                                                                                                                                                                                                                                                                                                                         |                                      |
| Table 14.                                                                  | Children Entering Children's Division Custody for the First Time During the Month<br>By Case Manager County and Most Recent Placement Category<br>Children Re-Entering Children's Division Custody During the Month by Case                                                                                                                                                                                                                                                                                                                                                                                                                                                                                                                                                                                                                                                                                                                               | . 48                                 |
| Table 14.<br>Table 15.                                                     | Children Entering Children's Division Custody for the First Time During the Month<br>By Case Manager County and Most Recent Placement Category<br>Children Re-Entering Children's Division Custody During the Month by Case<br>Manager County and Most Recent Placement Category                                                                                                                                                                                                                                                                                                                                                                                                                                                                                                                                                                                                                                                                          | . 48<br>. 50                         |
| Table 14.<br>Table 15.<br>Table 16.                                        | Children Entering Children's Division Custody for the First Time During the Month<br>By Case Manager County and Most Recent Placement Category<br>Children Re-Entering Children's Division Custody During the Month by Case<br>Manager County and Most Recent Placement Category<br>Children (Re)Entering Children's Division Custody During the Last Two Years<br>Children Exiting Children's Division Custody During the Month Grouped by                                                                                                                                                                                                                                                                                                                                                                                                                                                                                                               | . 48<br>. 50<br>. 51                 |
| Table 14.<br>Table 15.<br>Table 16.<br>Table 17.                           | <ul> <li>Children Entering Children's Division Custody for the First Time During the Month<br/>By Case Manager County and Most Recent Placement Category</li> <li>Children Re-Entering Children's Division Custody During the Month by Case<br/>Manager County and Most Recent Placement Category</li> <li>Children (Re)Entering Children's Division Custody During the Last Two Years</li> <li>Children Exiting Children's Division Custody During the Month Grouped by<br/>Length of Stay and Region</li> <li>Children in Children's Division Custody on the Last Day of the Month</li> </ul>                                                                                                                                                                                                                                                                                                                                                           | . 48<br>. 50<br>. 51<br>. 52         |
| Table 14.<br>Table 15.<br>Table 16.<br>Table 17.<br>Table 18.              | <ul> <li>Children Entering Children's Division Custody for the First Time During the Month<br/>By Case Manager County and Most Recent Placement Category</li> <li>Children Re-Entering Children's Division Custody During the Month by Case<br/>Manager County and Most Recent Placement Category</li> <li>Children (Re)Entering Children's Division Custody During the Last Two Years</li> <li>Children Exiting Children's Division Custody During the Month Grouped by<br/>Length of Stay and Region</li> <li>Children in Children's Division Custody on the Last Day of the Month<br/>By Length of Stay and Case Manager County</li> <li>Children in Children's Division Custody on the Last Day of the Month by Case</li> </ul>                                                                                                                                                                                                                       | . 48<br>. 50<br>. 51<br>. 52<br>. 54 |
| Table 14.<br>Table 15.<br>Table 16.<br>Table 17.<br>Table 18.<br>Table 19. | <ul> <li>Children Entering Children's Division Custody for the First Time During the Month<br/>By Case Manager County and Most Recent Placement Category</li> <li>Children Re-Entering Children's Division Custody During the Month by Case<br/>Manager County and Most Recent Placement Category</li> <li>Children (Re)Entering Children's Division Custody During the Last Two Years</li> <li>Children Exiting Children's Division Custody During the Month Grouped by<br/>Length of Stay and Region</li> <li>Children in Children's Division Custody on the Last Day of the Month<br/>By Length of Stay and Case Manager County</li> <li>Children in Children's Division Custody on the Last Day of the Month by Case<br/>Manager County and Placement Category</li> <li>Children in Children's Division Custody on the Last Day of the Month by Case</li> <li>Children in Children's Division Custody on the Last Day of the Month by Case</li> </ul> | . 48<br>. 50<br>. 51<br>. 52<br>. 54 |