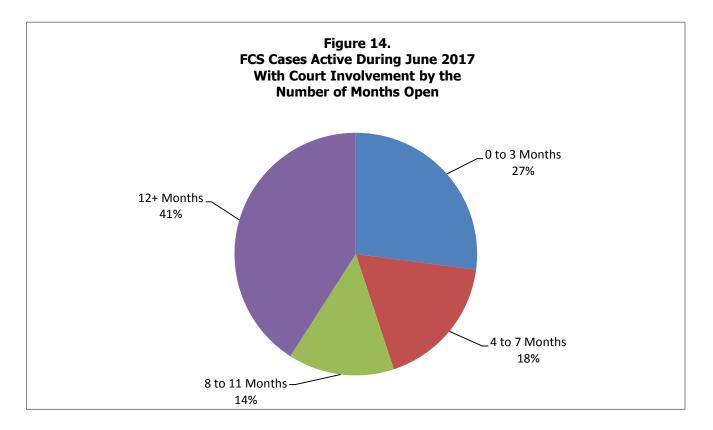

| Table 10.                                                                  | FCS Cases Opened During the Month by Reason for Opening                                                                                                                                                                                                                                                                                                                                                                                                                                                                                                                                                                                                                                                                                                                                                                                                                                                                                                   | . 30                                 |
|----------------------------------------------------------------------------|-----------------------------------------------------------------------------------------------------------------------------------------------------------------------------------------------------------------------------------------------------------------------------------------------------------------------------------------------------------------------------------------------------------------------------------------------------------------------------------------------------------------------------------------------------------------------------------------------------------------------------------------------------------------------------------------------------------------------------------------------------------------------------------------------------------------------------------------------------------------------------------------------------------------------------------------------------------|--------------------------------------|
| Table 11.                                                                  | FCS Cases By Region Closed During the Month by Close Reason                                                                                                                                                                                                                                                                                                                                                                                                                                                                                                                                                                                                                                                                                                                                                                                                                                                                                               | . 32                                 |
| Table 12.                                                                  | FCS Cases Active During the Month Which Have Had Court Involvement                                                                                                                                                                                                                                                                                                                                                                                                                                                                                                                                                                                                                                                                                                                                                                                                                                                                                        | . 34                                 |
| Table 13.                                                                  | FCS Cases By Region Active During the Month Which Have Had No Court Involvement                                                                                                                                                                                                                                                                                                                                                                                                                                                                                                                                                                                                                                                                                                                                                                                                                                                                           | . 36                                 |
| Figure 9.                                                                  | FCS Cases Active as of the End of the Month Over the Previous Four Years                                                                                                                                                                                                                                                                                                                                                                                                                                                                                                                                                                                                                                                                                                                                                                                                                                                                                  | . 38                                 |
| Figure 10.                                                                 | Percentage Change in FCS Cases by Region Active as of the End of the Month,<br>Twelve Months Apart                                                                                                                                                                                                                                                                                                                                                                                                                                                                                                                                                                                                                                                                                                                                                                                                                                                        | . 38                                 |
| Figure 11.                                                                 | FCS Cases by Region Opened During the Month by Reason for Opening                                                                                                                                                                                                                                                                                                                                                                                                                                                                                                                                                                                                                                                                                                                                                                                                                                                                                         | . 39                                 |
| Figure 12.                                                                 | FCS Cases Opened During the Month by Reason for Opening                                                                                                                                                                                                                                                                                                                                                                                                                                                                                                                                                                                                                                                                                                                                                                                                                                                                                                   | . 39                                 |
| Figure 13.                                                                 | FCS Cases by Region Closed During the Month by Reason for Closing                                                                                                                                                                                                                                                                                                                                                                                                                                                                                                                                                                                                                                                                                                                                                                                                                                                                                         | . 40                                 |
| Figure 14.                                                                 | FCS Cases Active During the Month With Court Involvement<br>By Number of Months Open                                                                                                                                                                                                                                                                                                                                                                                                                                                                                                                                                                                                                                                                                                                                                                                                                                                                      | . 40                                 |
| Figure 15.                                                                 | FCS Cases Active During the Month With No Court Involvement<br>By Number of Months Open                                                                                                                                                                                                                                                                                                                                                                                                                                                                                                                                                                                                                                                                                                                                                                                                                                                                   | . 41                                 |
| Notes                                                                      | Family-Centered Services Tables and Figures                                                                                                                                                                                                                                                                                                                                                                                                                                                                                                                                                                                                                                                                                                                                                                                                                                                                                                               | . 42                                 |
|                                                                            |                                                                                                                                                                                                                                                                                                                                                                                                                                                                                                                                                                                                                                                                                                                                                                                                                                                                                                                                                           |                                      |
| Out-of-Home                                                                | Placement                                                                                                                                                                                                                                                                                                                                                                                                                                                                                                                                                                                                                                                                                                                                                                                                                                                                                                                                                 |                                      |
| <b>Out-of-Home</b><br>Table 14.                                            | Placement<br>Children Entering Children's Division Custody for the First Time During the Month<br>By Case Manager County and Most Recent Placement Category                                                                                                                                                                                                                                                                                                                                                                                                                                                                                                                                                                                                                                                                                                                                                                                               | . 46                                 |
|                                                                            | Children Entering Children's Division Custody for the First Time During the Month                                                                                                                                                                                                                                                                                                                                                                                                                                                                                                                                                                                                                                                                                                                                                                                                                                                                         |                                      |
| Table 14.                                                                  | Children Entering Children's Division Custody for the First Time During the Month<br>By Case Manager County and Most Recent Placement Category<br>Children Re-Entering Children's Division Custody During the Month by Case                                                                                                                                                                                                                                                                                                                                                                                                                                                                                                                                                                                                                                                                                                                               | . 48                                 |
| Table 14.<br>Table 15.                                                     | Children Entering Children's Division Custody for the First Time During the Month<br>By Case Manager County and Most Recent Placement Category<br>Children Re-Entering Children's Division Custody During the Month by Case<br>Manager County and Most Recent Placement Category                                                                                                                                                                                                                                                                                                                                                                                                                                                                                                                                                                                                                                                                          | . 48<br>. 50                         |
| Table 14.<br>Table 15.<br>Table 16.                                        | Children Entering Children's Division Custody for the First Time During the Month<br>By Case Manager County and Most Recent Placement Category<br>Children Re-Entering Children's Division Custody During the Month by Case<br>Manager County and Most Recent Placement Category<br>Children (Re)Entering Children's Division Custody During the Last Two Years<br>Children Exiting Children's Division Custody During the Month Grouped by                                                                                                                                                                                                                                                                                                                                                                                                                                                                                                               | . 48<br>. 50<br>. 51                 |
| Table 14.<br>Table 15.<br>Table 16.<br>Table 17.                           | <ul> <li>Children Entering Children's Division Custody for the First Time During the Month<br/>By Case Manager County and Most Recent Placement Category</li> <li>Children Re-Entering Children's Division Custody During the Month by Case<br/>Manager County and Most Recent Placement Category</li> <li>Children (Re)Entering Children's Division Custody During the Last Two Years</li> <li>Children Exiting Children's Division Custody During the Month Grouped by<br/>Length of Stay and Region</li> <li>Children in Children's Division Custody on the Last Day of the Month</li> </ul>                                                                                                                                                                                                                                                                                                                                                           | . 48<br>. 50<br>. 51<br>. 52         |
| Table 14.<br>Table 15.<br>Table 16.<br>Table 17.<br>Table 18.              | <ul> <li>Children Entering Children's Division Custody for the First Time During the Month<br/>By Case Manager County and Most Recent Placement Category</li> <li>Children Re-Entering Children's Division Custody During the Month by Case<br/>Manager County and Most Recent Placement Category</li> <li>Children (Re)Entering Children's Division Custody During the Last Two Years</li> <li>Children Exiting Children's Division Custody During the Month Grouped by<br/>Length of Stay and Region</li> <li>Children in Children's Division Custody on the Last Day of the Month<br/>By Length of Stay and Case Manager County</li> <li>Children in Children's Division Custody on the Last Day of the Month by Case</li> </ul>                                                                                                                                                                                                                       | . 48<br>. 50<br>. 51<br>. 52<br>. 54 |
| Table 14.<br>Table 15.<br>Table 16.<br>Table 17.<br>Table 18.<br>Table 19. | <ul> <li>Children Entering Children's Division Custody for the First Time During the Month<br/>By Case Manager County and Most Recent Placement Category</li> <li>Children Re-Entering Children's Division Custody During the Month by Case<br/>Manager County and Most Recent Placement Category</li> <li>Children (Re)Entering Children's Division Custody During the Last Two Years</li> <li>Children Exiting Children's Division Custody During the Month Grouped by<br/>Length of Stay and Region</li> <li>Children in Children's Division Custody on the Last Day of the Month<br/>By Length of Stay and Case Manager County</li> <li>Children in Children's Division Custody on the Last Day of the Month by Case<br/>Manager County and Placement Category</li> <li>Children in Children's Division Custody on the Last Day of the Month by Case</li> <li>Children in Children's Division Custody on the Last Day of the Month by Case</li> </ul> | . 48<br>. 50<br>. 51<br>. 52<br>. 54 |