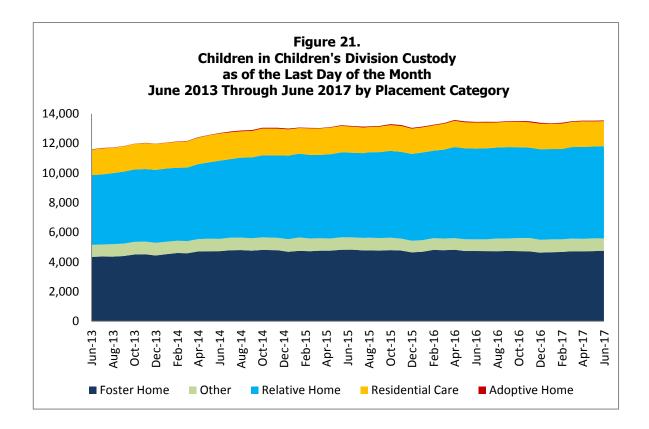

| Table 23.    | Children in Alternative Care on the Last Day of the Month With a Goal of Adoption or in Adoptive Custody                                 | 70  |
|--------------|------------------------------------------------------------------------------------------------------------------------------------------|-----|
| Table 24.    | Currently Licensed Children's Division Foster Homes by Vendor Type                                                                       | 72  |
| Table 25.    | Children in Alternative Care on the Last Day of the Month Grouped<br>By Case Manager County and Legal Status                             | 74  |
| Table 26.    | Children in Children's Division Custody on the Last Day of the Month Grouped<br>By Case Manager County and Goal                          | 76  |
| Table 27.    | Children in Children's Division Custody on the Last Day of the Month Grouped<br>By Case Manager County and Number of Previous Placements | 78  |
| Table 28.    | Adoptions Finalized by Fiscal Year                                                                                                       | 80  |
| Figure 16.   | Children (Re)Entering Children's Division Custody During the Month                                                                       | 82  |
| Figure 17.   | Children in Children's Division Custody on the Last Day of the Month During the Last Two Years                                           | 82  |
| Figure 18.   | Children Closing from Alternative Care During the Month by Reason for Case Closing and Region                                            | 83  |
| Figure 19.   | Adoptions Finalized During the Last Two Years                                                                                            | 83  |
| Figure 20.   | Children in Children's Division Custody as of the Last of the Month by<br>Age and Placement Type                                         | 84  |
| Figure 21.   | <b>Children in Children's Division</b> Custody as of the Last Day of the Month<br>By Placement Category for Four Years                   | 84  |
| Figure 22.   | Children Exiting Children's Division Custody by Quarter and<br>Subsequent Disposition                                                    | 85  |
| Notes        | Out-of-Home Placement Tables and Figures                                                                                                 |     |
| Intensive Ir | n-Home Services (IIS)                                                                                                                    |     |
| Table 29.    | Families Referred to IIS During the Month Grouped by Referral County                                                                     | 92  |
| Table 30.    | Families and Children Accepted in IIS During the Month Grouped by Household County                                                       | 94  |
| Table 31.    | Exit Status of Families Exiting IIS During the Month                                                                                     | 96  |
| Table 32.    | Six Month Follow-Up Status of Families Exiting IIS                                                                                       | 98  |
| Table 33.    | Twelve Month Follow-Up Status of Families Exiting IIS                                                                                    | 100 |
| Notes        | Intensive In-Home Services Tables                                                                                                        | 102 |