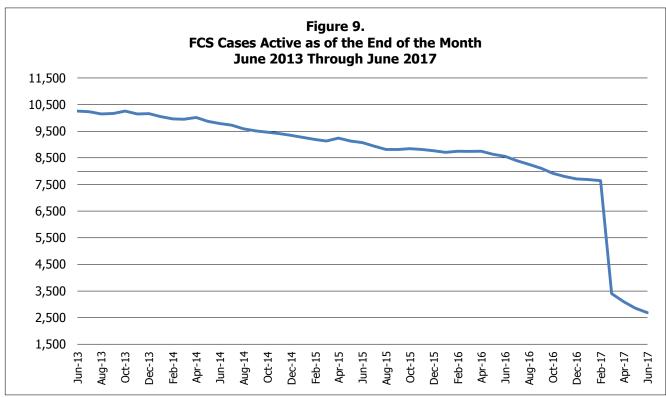

| Table 10.                                                                  | FCS Cases Opened During the Month by Reason for Opening                                                                                                                                                                                                                                                                                                                                                                                                                                                                                                                                                                                                                                                                                                                                                                                                                                                                                                   | . 30                                 |
|----------------------------------------------------------------------------|-----------------------------------------------------------------------------------------------------------------------------------------------------------------------------------------------------------------------------------------------------------------------------------------------------------------------------------------------------------------------------------------------------------------------------------------------------------------------------------------------------------------------------------------------------------------------------------------------------------------------------------------------------------------------------------------------------------------------------------------------------------------------------------------------------------------------------------------------------------------------------------------------------------------------------------------------------------|--------------------------------------|
| Table 11.                                                                  | FCS Cases By Region Closed During the Month by Close Reason                                                                                                                                                                                                                                                                                                                                                                                                                                                                                                                                                                                                                                                                                                                                                                                                                                                                                               | . 32                                 |
| Table 12.                                                                  | FCS Cases Active During the Month Which Have Had Court Involvement                                                                                                                                                                                                                                                                                                                                                                                                                                                                                                                                                                                                                                                                                                                                                                                                                                                                                        | . 34                                 |
| Table 13.                                                                  | FCS Cases By Region Active During the Month Which Have Had No Court Involvement                                                                                                                                                                                                                                                                                                                                                                                                                                                                                                                                                                                                                                                                                                                                                                                                                                                                           | . 36                                 |
| Figure 9.                                                                  | FCS Cases Active as of the End of the Month Over the Previous Four Years                                                                                                                                                                                                                                                                                                                                                                                                                                                                                                                                                                                                                                                                                                                                                                                                                                                                                  | . 38                                 |
| Figure 10.                                                                 | Percentage Change in FCS Cases by Region Active as of the End of the Month,<br>Twelve Months Apart                                                                                                                                                                                                                                                                                                                                                                                                                                                                                                                                                                                                                                                                                                                                                                                                                                                        | . 38                                 |
| Figure 11.                                                                 | FCS Cases by Region Opened During the Month by Reason for Opening                                                                                                                                                                                                                                                                                                                                                                                                                                                                                                                                                                                                                                                                                                                                                                                                                                                                                         | . 39                                 |
| Figure 12.                                                                 | FCS Cases Opened During the Month by Reason for Opening                                                                                                                                                                                                                                                                                                                                                                                                                                                                                                                                                                                                                                                                                                                                                                                                                                                                                                   | . 39                                 |
| Figure 13.                                                                 | FCS Cases by Region Closed During the Month by Reason for Closing                                                                                                                                                                                                                                                                                                                                                                                                                                                                                                                                                                                                                                                                                                                                                                                                                                                                                         | . 40                                 |
| Figure 14.                                                                 | FCS Cases Active During the Month With Court Involvement<br>By Number of Months Open                                                                                                                                                                                                                                                                                                                                                                                                                                                                                                                                                                                                                                                                                                                                                                                                                                                                      | . 40                                 |
| Figure 15.                                                                 | FCS Cases Active During the Month With No Court Involvement<br>By Number of Months Open                                                                                                                                                                                                                                                                                                                                                                                                                                                                                                                                                                                                                                                                                                                                                                                                                                                                   | . 41                                 |
| Notes                                                                      | Family-Centered Services Tables and Figures                                                                                                                                                                                                                                                                                                                                                                                                                                                                                                                                                                                                                                                                                                                                                                                                                                                                                                               | . 42                                 |
|                                                                            |                                                                                                                                                                                                                                                                                                                                                                                                                                                                                                                                                                                                                                                                                                                                                                                                                                                                                                                                                           |                                      |
| Out-of-Home                                                                | Placement                                                                                                                                                                                                                                                                                                                                                                                                                                                                                                                                                                                                                                                                                                                                                                                                                                                                                                                                                 |                                      |
| <b>Out-of-Home</b><br>Table 14.                                            | Placement<br>Children Entering Children's Division Custody for the First Time During the Month<br>By Case Manager County and Most Recent Placement Category                                                                                                                                                                                                                                                                                                                                                                                                                                                                                                                                                                                                                                                                                                                                                                                               | . 46                                 |
|                                                                            | Children Entering Children's Division Custody for the First Time During the Month                                                                                                                                                                                                                                                                                                                                                                                                                                                                                                                                                                                                                                                                                                                                                                                                                                                                         |                                      |
| Table 14.                                                                  | Children Entering Children's Division Custody for the First Time During the Month<br>By Case Manager County and Most Recent Placement Category<br>Children Re-Entering Children's Division Custody During the Month by Case                                                                                                                                                                                                                                                                                                                                                                                                                                                                                                                                                                                                                                                                                                                               | . 48                                 |
| Table 14.<br>Table 15.                                                     | Children Entering Children's Division Custody for the First Time During the Month<br>By Case Manager County and Most Recent Placement Category<br>Children Re-Entering Children's Division Custody During the Month by Case<br>Manager County and Most Recent Placement Category                                                                                                                                                                                                                                                                                                                                                                                                                                                                                                                                                                                                                                                                          | . 48<br>. 50                         |
| Table 14.<br>Table 15.<br>Table 16.                                        | Children Entering Children's Division Custody for the First Time During the Month<br>By Case Manager County and Most Recent Placement Category<br>Children Re-Entering Children's Division Custody During the Month by Case<br>Manager County and Most Recent Placement Category<br>Children (Re)Entering Children's Division Custody During the Last Two Years<br>Children Exiting Children's Division Custody During the Month Grouped by                                                                                                                                                                                                                                                                                                                                                                                                                                                                                                               | . 48<br>. 50<br>. 51                 |
| Table 14.<br>Table 15.<br>Table 16.<br>Table 17.                           | <ul> <li>Children Entering Children's Division Custody for the First Time During the Month<br/>By Case Manager County and Most Recent Placement Category</li> <li>Children Re-Entering Children's Division Custody During the Month by Case<br/>Manager County and Most Recent Placement Category</li> <li>Children (Re)Entering Children's Division Custody During the Last Two Years</li> <li>Children Exiting Children's Division Custody During the Month Grouped by<br/>Length of Stay and Region</li> <li>Children in Children's Division Custody on the Last Day of the Month</li> </ul>                                                                                                                                                                                                                                                                                                                                                           | . 48<br>. 50<br>. 51<br>. 52         |
| Table 14.<br>Table 15.<br>Table 16.<br>Table 17.<br>Table 18.              | <ul> <li>Children Entering Children's Division Custody for the First Time During the Month<br/>By Case Manager County and Most Recent Placement Category</li> <li>Children Re-Entering Children's Division Custody During the Month by Case<br/>Manager County and Most Recent Placement Category</li> <li>Children (Re)Entering Children's Division Custody During the Last Two Years</li> <li>Children Exiting Children's Division Custody During the Month Grouped by<br/>Length of Stay and Region</li> <li>Children in Children's Division Custody on the Last Day of the Month<br/>By Length of Stay and Case Manager County</li> <li>Children in Children's Division Custody on the Last Day of the Month by Case</li> </ul>                                                                                                                                                                                                                       | . 48<br>. 50<br>. 51<br>. 52<br>. 54 |
| Table 14.<br>Table 15.<br>Table 16.<br>Table 17.<br>Table 18.<br>Table 19. | <ul> <li>Children Entering Children's Division Custody for the First Time During the Month<br/>By Case Manager County and Most Recent Placement Category</li> <li>Children Re-Entering Children's Division Custody During the Month by Case<br/>Manager County and Most Recent Placement Category</li> <li>Children (Re)Entering Children's Division Custody During the Last Two Years</li> <li>Children Exiting Children's Division Custody During the Month Grouped by<br/>Length of Stay and Region</li> <li>Children in Children's Division Custody on the Last Day of the Month<br/>By Length of Stay and Case Manager County</li> <li>Children in Children's Division Custody on the Last Day of the Month by Case<br/>Manager County and Placement Category</li> <li>Children in Children's Division Custody on the Last Day of the Month by Case</li> <li>Children in Children's Division Custody on the Last Day of the Month by Case</li> </ul> | . 48<br>. 50<br>. 51<br>. 52<br>. 54 |