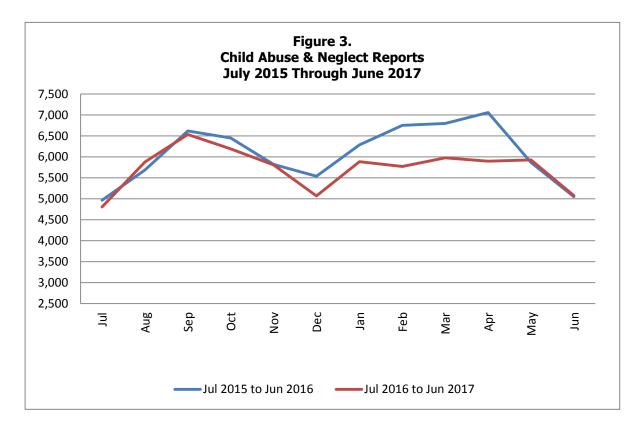

| Figure 1.     | Map – Department of Social Services Regions                                                                                     | V  |
|---------------|---------------------------------------------------------------------------------------------------------------------------------|----|
| Child Abuse a | nd Neglect (CA/N)                                                                                                               |    |
| Table 1.      | Incidents and Children Reported During the Month Compared to Those<br>Reported for the Same Month Last Year                     | 2  |
| Table 2.      | Status of Children by County, Based Upon Investigations/Assessments<br>Completed During the Month                               | 4  |
| Table 3.      | Status of Incidents by County, Based Upon Investigations/Assessments<br>Completed by Conclusion During the Month                | 6  |
| Table 4.      | Time From Receipt of a Report to the Initial Child Contact,<br>Based Upon Investigations/Assessments Completed in the Month     | 8  |
| Table 5.      | Number of Days Required to Complete Investigations/Assessments,<br>Based Upon Investigations/Assessments Completed in the Month | 10 |
| Table 6.      | CA/N Hotline Unit Reports and Referrals During the Month                                                                        | 12 |
| Table 6a.     | CA/N Hotline Unit Juvenile Reports During the Month                                                                             | 14 |
| Figure 2.     | CA/N Reports for Four Years Through the Current Month                                                                           | 16 |
| Figure 3.     | CA/N Reports Comparing the Last Two Years                                                                                       | 16 |
| Figure 4.     | Percentage Change in CA/N Reports Made Twelve Months Apart                                                                      | 17 |
| Figure 5.     | CA/N Investigations/Assessments Completed During the Month by Conclusion                                                        | 17 |
| Figure 6.     | CA/N Investigations/Assessments Completed During the Month by Conclusion                                                        | 18 |
| Figure 7.     | Time Between Report and Child Contact for Investigations/Assessments<br>Completed in the Month                                  | 18 |
| Figure 8a.    | CA/N Investigations Completed During the Month                                                                                  | 19 |
| Figure 8b.    | CA/N Assessments Completed During the Month                                                                                     | 19 |
| Notes         | Child Abuse and Neglect Tables and Figures                                                                                      | 20 |
| Family-Cente  | red Services (FCS)                                                                                                              |    |
| Table 7.      | FCS Cases Open at the End of the Month by Reason for Opening                                                                    | 24 |
| Table 8.      | FCS Cases Active During the Month by Reason for Opening                                                                         | 26 |
| Table 9.      | Persons in Family-Centered Services During the Month                                                                            | 28 |