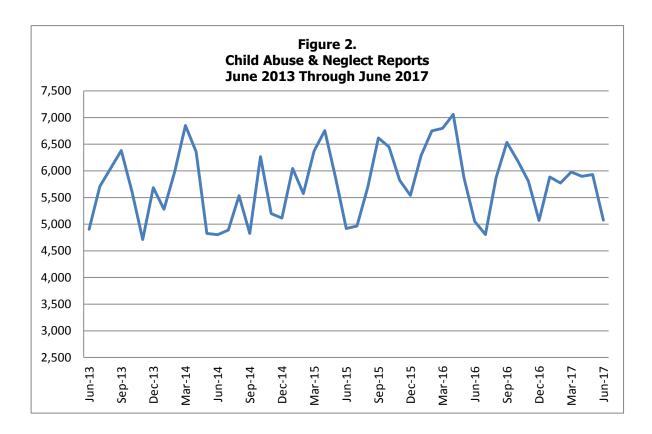

| Figure 1.     | Map – Department of Social Services Regions                                                                                     | V  |
|---------------|---------------------------------------------------------------------------------------------------------------------------------|----|
| Child Abuse a | nd Neglect (CA/N)                                                                                                               |    |
| Table 1.      | Incidents and Children Reported During the Month Compared to Those<br>Reported for the Same Month Last Year                     | 2  |
| Table 2.      | Status of Children by County, Based Upon Investigations/Assessments<br>Completed During the Month                               | 4  |
| Table 3.      | Status of Incidents by County, Based Upon Investigations/Assessments<br>Completed by Conclusion During the Month                | 6  |
| Table 4.      | Time From Receipt of a Report to the Initial Child Contact,<br>Based Upon Investigations/Assessments Completed in the Month     | 8  |
| Table 5.      | Number of Days Required to Complete Investigations/Assessments,<br>Based Upon Investigations/Assessments Completed in the Month | 10 |
| Table 6.      | CA/N Hotline Unit Reports and Referrals During the Month                                                                        | 12 |
| Table 6a.     | CA/N Hotline Unit Juvenile Reports During the Month                                                                             | 14 |
| Figure 2.     | CA/N Reports for Four Years Through the Current Month                                                                           | 16 |
| Figure 3.     | CA/N Reports Comparing the Last Two Years                                                                                       | 16 |
| Figure 4.     | Percentage Change in CA/N Reports Made Twelve Months Apart                                                                      | 17 |
| Figure 5.     | CA/N Investigations/Assessments Completed During the Month by Conclusion                                                        | 17 |
| Figure 6.     | CA/N Investigations/Assessments Completed During the Month by Conclusion                                                        | 18 |
| Figure 7.     | Time Between Report and Child Contact for Investigations/Assessments<br>Completed in the Month                                  | 18 |
| Figure 8a.    | CA/N Investigations Completed During the Month                                                                                  | 19 |
| Figure 8b.    | CA/N Assessments Completed During the Month                                                                                     | 19 |
| Notes         | Child Abuse and Neglect Tables and Figures                                                                                      | 20 |
| Family-Cente  | red Services (FCS)                                                                                                              |    |
| Table 7.      | FCS Cases Open at the End of the Month by Reason for Opening                                                                    | 24 |
| Table 8.      | FCS Cases Active During the Month by Reason for Opening                                                                         | 26 |
| Table 9.      | Persons in Family-Centered Services During the Month                                                                            | 28 |