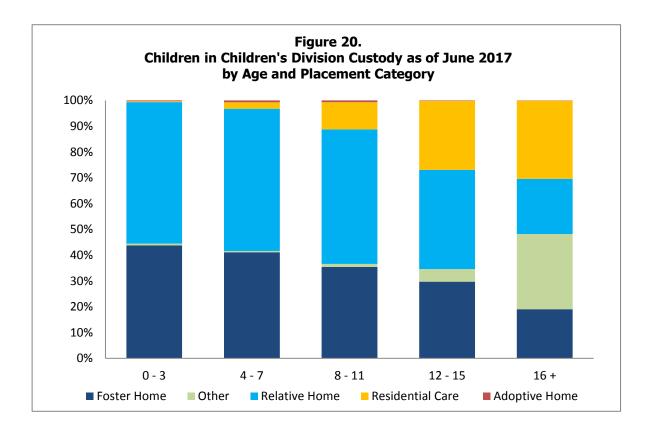

| Table 23.    | Children in Alternative Care on the Last Day of the Month With a Goal of Adoption or in Adoptive Custody                                 | 70  |
|--------------|------------------------------------------------------------------------------------------------------------------------------------------|-----|
| Table 24.    | Currently Licensed Children's Division Foster Homes by Vendor Type                                                                       | 72  |
| Table 25.    | Children in Alternative Care on the Last Day of the Month Grouped<br>By Case Manager County and Legal Status                             | 74  |
| Table 26.    | Children in Children's Division Custody on the Last Day of the Month Grouped<br>By Case Manager County and Goal                          | 76  |
| Table 27.    | Children in Children's Division Custody on the Last Day of the Month Grouped<br>By Case Manager County and Number of Previous Placements | 78  |
| Table 28.    | Adoptions Finalized by Fiscal Year                                                                                                       | 80  |
| Figure 16.   | Children (Re)Entering Children's Division Custody During the Month                                                                       | 82  |
| Figure 17.   | Children in Children's Division Custody on the Last Day of the Month During the Last Two Years                                           | 82  |
| Figure 18.   | Children Closing from Alternative Care During the Month by Reason for Case Closing and Region                                            | 83  |
| Figure 19.   | Adoptions Finalized During the Last Two Years                                                                                            | 83  |
| Figure 20.   | Children in Children's Division Custody as of the Last of the Month by<br>Age and Placement Type                                         | 84  |
| Figure 21.   | <b>Children in Children's Division</b> Custody as of the Last Day of the Month<br>By Placement Category for Four Years                   | 84  |
| Figure 22.   | Children Exiting Children's Division Custody by Quarter and<br>Subsequent Disposition                                                    | 85  |
| Notes        | Out-of-Home Placement Tables and Figures                                                                                                 |     |
| Intensive Ir | n-Home Services (IIS)                                                                                                                    |     |
| Table 29.    | Families Referred to IIS During the Month Grouped by Referral County                                                                     | 92  |
| Table 30.    | Families and Children Accepted in IIS During the Month Grouped by Household County                                                       | 94  |
| Table 31.    | Exit Status of Families Exiting IIS During the Month                                                                                     | 96  |
| Table 32.    | Six Month Follow-Up Status of Families Exiting IIS                                                                                       | 98  |
| Table 33.    | Twelve Month Follow-Up Status of Families Exiting IIS                                                                                    | 100 |
| Notes        | Intensive In-Home Services Tables                                                                                                        | 102 |