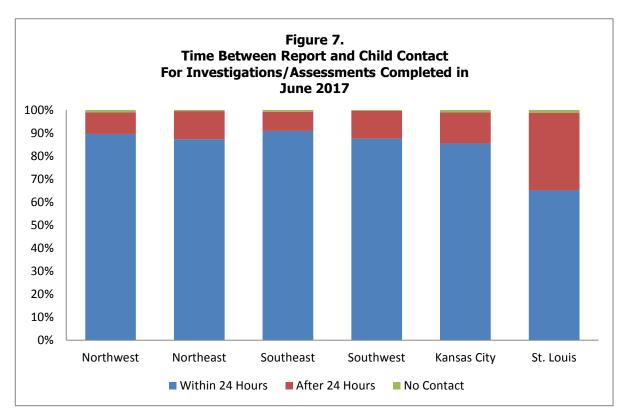

| 35           | 13.00%                  |
| St. Louis   | St Louis City                    | 18           | 6.50%                   |
| St. LOUIS   | St Louis City<br>St Louis County | 23           | 8.30%                   |
|             |                                  | 41           |                         |
| Othor       | * Region Total *<br>Out Home Inv | <u> </u>     | 15.00%                  |
| Other       |                                  |              | 0.00%                   |
|             | Out Of State                     | 0            | 0.00%                   |
|             | * Degion Total *                 |              |                         |
| State Total | * Region Total *                 | <u> </u>     | <u>0.00%</u><br>100.00% |

















#### **Notes: Child Abuse and Neglect Tables and Figures**

#### Table 1.

- Based upon incidents and children *reported* during the month.
- Counts of children may be duplicated (i.e., children may be victims on multiple incidents during any given month).

#### Table 2.

- Based upon investigations/assessments *completed* during the month.
- Counts of children may be duplicated (i.e., children may be victims on multiple incidents during any given month).

#### • Conclusions are as follows:

|                        | ws.                                                                                                                                                                                                        |
|------------------------|---------------------------------------