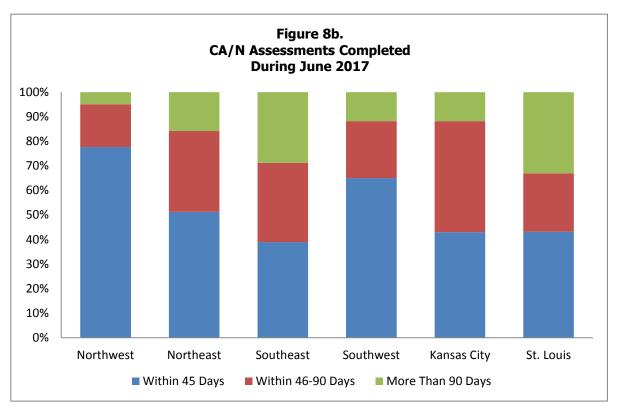

| Figure 1.     | Map – Department of Social Services Regions                                                                                     | V  |
|---------------|---------------------------------------------------------------------------------------------------------------------------------|----|
| Child Abuse a | nd Neglect (CA/N)                                                                                                               |    |
| Table 1.      | Incidents and Children Reported During the Month Compared to Those<br>Reported for the Same Month Last Year                     | 2  |
| Table 2.      | Status of Children by County, Based Upon Investigations/Assessments<br>Completed During the Month                               | 4  |
| Table 3.      | Status of Incidents by County, Based Upon Investigations/Assessments<br>Completed by Conclusion During the Month                | 6  |
| Table 4.      | Time From Receipt of a Report to the Initial Child Contact,<br>Based Upon Investigations/Assessments Completed in the Month     | 8  |
| Table 5.      | Number of Days Required to Complete Investigations/Assessments,<br>Based Upon Investigations/Assessments Completed in the Month | 10 |
| Table 6.      | CA/N Hotline Unit Reports and Referrals During the Month                                                                        | 12 |
| Table 6a.     | CA/N Hotline Unit Juvenile Reports During the Month                                                                             | 14 |
| Figure 2.     | CA/N Reports for Four Years Through the Current Month                                                                           | 16 |
| Figure 3.     | CA/N Reports Comparing the Last Two Years                                                                                       | 16 |
| Figure 4.     | Percentage Change in CA/N Reports Made Twelve Months Apart                                                                      | 17 |
| Figure 5.     | CA/N Investigations/Assessments Completed During the Month by Conclusion                                                        | 17 |
| Figure 6.     | CA/N Investigations/Assessments Completed During the Month by Conclusion                                                        | 18 |
| Figure 7.     | Time Between Report and Child Contact for Investigations/Assessments<br>Completed in the Month                                  | 18 |
| Figure 8a.    | CA/N Investigations Completed During the Month                                                                                  | 19 |
| Figure 8b.    | CA/N Assessments Completed During the Month                                                                                     | 19 |
| Notes         | Child Abuse and Neglect Tables and Figures                                                                                      | 20 |
| Family-Cente  | red Services (FCS)                                                                                                              |    |
| Table 7.      | FCS Cases Open at the End of the Month by Reason for Opening                                                                    | 24 |
| Table 8.      | FCS Cases Active During the Month by Reason for Opening                                                                         | 26 |
| Table 9.      | Persons in Family-Centered Services During the Month                                                                            | 28 |