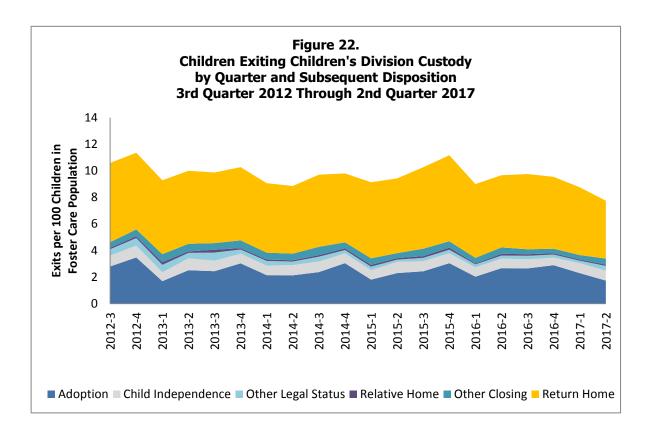

| Table 23.    | Children in Alternative Care on the Last Day of the Month With a Goal of Adoption or in Adoptive Custody                                 | 70  |
|--------------|------------------------------------------------------------------------------------------------------------------------------------------|-----|
| Table 24.    | Currently Licensed Children's Division Foster Homes by Vendor Type                                                                       | 72  |
| Table 25.    | Children in Alternative Care on the Last Day of the Month Grouped<br>By Case Manager County and Legal Status                             | 74  |
| Table 26.    | Children in Children's Division Custody on the Last Day of the Month Grouped<br>By Case Manager County and Goal                          | 76  |
| Table 27.    | Children in Children's Division Custody on the Last Day of the Month Grouped<br>By Case Manager County and Number of Previous Placements | 78  |
| Table 28.    | Adoptions Finalized by Fiscal Year                                                                                                       | 80  |
| Figure 16.   | Children (Re)Entering Children's Division Custody During the Month                                                                       | 82  |
| Figure 17.   | Children in Children's Division Custody on the Last Day of the Month During the Last Two Years                                           | 82  |
| Figure 18.   | Children Closing from Alternative Care During the Month by Reason for Case Closing and Region                                            | 83  |
| Figure 19.   | Adoptions Finalized During the Last Two Years                                                                                            | 83  |
| Figure 20.   | Children in Children's Division Custody as of the Last of the Month by<br>Age and Placement Type                                         | 84  |
| Figure 21.   | <b>Children in Children's Division</b> Custody as of the Last Day of the Month<br>By Placement Category for Four Years                   | 84  |
| Figure 22.   | Children Exiting Children's Division Custody by Quarter and<br>Subsequent Disposition                                                    | 85  |
| Notes        | Out-of-Home Placement Tables and Figures                                                                                                 |     |
| Intensive Ir | n-Home Services (IIS)                                                                                                                    |     |
| Table 29.    | Families Referred to IIS During the Month Grouped by Referral County                                                                     | 92  |
| Table 30.    | Families and Children Accepted in IIS During the Month Grouped by Household County                                                       | 94  |
| Table 31.    | Exit Status of Families Exiting IIS During the Month                                                                                     | 96  |
| Table 32.    | Six Month Follow-Up Status of Families Exiting IIS                                                                                       | 98  |
| Table 33.    | Twelve Month Follow-Up Status of Families Exiting IIS                                                                                    | 100 |
| Notes        | Intensive In-Home Services Tables                                                                                                        | 102 |