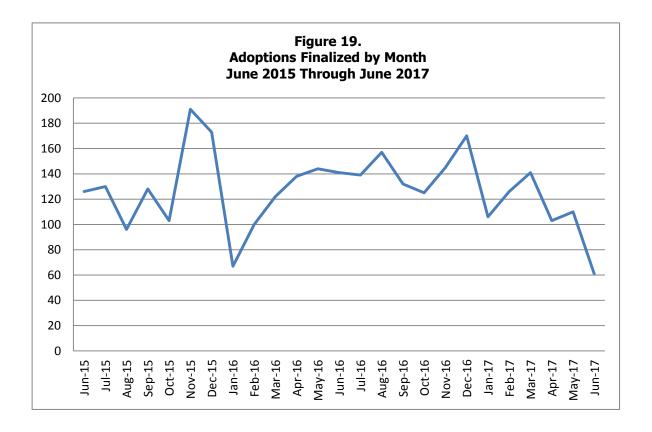

| Table 23.    | Children in Alternative Care on the Last Day of the Month With a Goal of Adoption or in Adoptive Custody                                 | 70  |
|--------------|------------------------------------------------------------------------------------------------------------------------------------------|-----|
| Table 24.    | Currently Licensed Children's Division Foster Homes by Vendor Type                                                                       | 72  |
| Table 25.    | Children in Alternative Care on the Last Day of the Month Grouped<br>By Case Manager County and Legal Status                             | 74  |
| Table 26.    | Children in Children's Division Custody on the Last Day of the Month Grouped<br>By Case Manager County and Goal                          | 76  |
| Table 27.    | Children in Children's Division Custody on the Last Day of the Month Grouped<br>By Case Manager County and Number of Previous Placements | 78  |
| Table 28.    | Adoptions Finalized by Fiscal Year                                                                                                       | 80  |
| Figure 16.   | Children (Re)Entering Children's Division Custody During the Month                                                                       | 82  |
| Figure 17.   | Children in Children's Division Custody on the Last Day of the Month During the Last Two Years                                           | 82  |
| Figure 18.   | Children Closing from Alternative Care During the Month by Reason for Case Closing and Region                                            | 83  |
| Figure 19.   | Adoptions Finalized During the Last Two Years                                                                                            | 83  |
| Figure 20.   | Children in Children's Division Custody as of the Last of the Month by<br>Age and Placement Type                                         | 84  |
| Figure 21.   | <b>Children in Children's Division</b> Custody as of the Last Day of the Month<br>By Placement Category for Four Years                   | 84  |
| Figure 22.   | Children Exiting Children's Division Custody by Quarter and<br>Subsequent Disposition                                                    | 85  |
| Notes        | Out-of-Home Placement Tables and Figures                                                                                                 |     |
| Intensive Ir | n-Home Services (IIS)                                                                                                                    |     |
| Table 29.    | Families Referred to IIS During the Month Grouped by Referral County                                                                     | 92  |
| Table 30.    | Families and Children Accepted in IIS During the Month Grouped by Household County                                                       | 94  |
| Table 31.    | Exit Status of Families Exiting IIS During the Month                                                                                     | 96  |
| Table 32.    | Six Month Follow-Up Status of Families Exiting IIS                                                                                       | 98  |
| Table 33.    | Twelve Month Follow-Up Status of Families Exiting IIS                                                                                    | 100 |
| Notes        | Intensive In-Home Services Tables                                                                                                        | 102 |