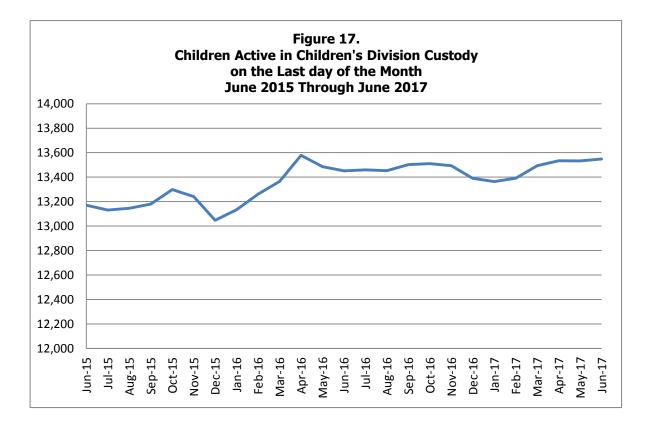

| Table 23.    | Children in Alternative Care on the Last Day of the Month With a Goal of Adoption or in Adoptive Custody                                 | 70  |
|--------------|------------------------------------------------------------------------------------------------------------------------------------------|-----|
| Table 24.    | Currently Licensed Children's Division Foster Homes by Vendor Type                                                                       | 72  |
| Table 25.    | Children in Alternative Care on the Last Day of the Month Grouped<br>By Case Manager County and Legal Status                             | 74  |
| Table 26.    | Children in Children's Division Custody on the Last Day of the Month Grouped<br>By Case Manager County and Goal                          | 76  |
| Table 27.    | Children in Children's Division Custody on the Last Day of the Month Grouped<br>By Case Manager County and Number of Previous Placements | 78  |
| Table 28.    | Adoptions Finalized by Fiscal Year                                                                                                       | 80  |
| Figure 16.   | Children (Re)Entering Children's Division Custody During the Month                                                                       | 82  |
| Figure 17.   | Children in Children's Division Custody on the Last Day of the Month During the Last Two Years                                           | 82  |
| Figure 18.   | Children Closing from Alternative Care During the Month by Reason for Case Closing and Region                                            | 83  |
| Figure 19.   | Adoptions Finalized During the Last Two Years                                                                                            | 83  |
| Figure 20.   | Children in Children's Division Custody as of the Last of the Month by<br>Age and Placement Type                                         | 84  |
| Figure 21.   | <b>Children in Children's Division</b> Custody as of the Last Day of the Month<br>By Placement Category for Four Years                   | 84  |
| Figure 22.   | Children Exiting Children's Division Custody by Quarter and<br>Subsequent Disposition                                                    | 85  |
| Notes        | Out-of-Home Placement Tables and Figures                                                                                                 |     |
| Intensive Ir | n-Home Services (IIS)                                                                                                                    |     |
| Table 29.    | Families Referred to IIS During the Month Grouped by Referral County                                                                     | 92  |
| Table 30.    | Families and Children Accepted in IIS During the Month Grouped by Household County                                                       | 94  |
| Table 31.    | Exit Status of Families Exiting IIS During the Month                                                                                     | 96  |
| Table 32.    | Six Month Follow-Up Status of Families Exiting IIS                                                                                       | 98  |
| Table 33.    | Twelve Month Follow-Up Status of Families Exiting IIS                                                                                    | 100 |
| Notes        | Intensive In-Home Services Tables                                                                                                        | 102 |