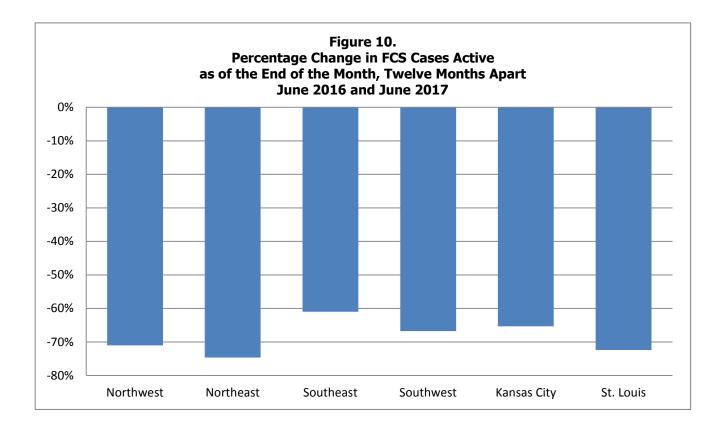

| Table 10.                                                                  | FCS Cases Opened During the Month by Reason for Opening                                                                                                                                                                                                                                                                                                                                                                                                                                                                                                                                                                                                                                                                                                                                                                                                                                                                                                   | . 30                                 |
|----------------------------------------------------------------------------|-----------------------------------------------------------------------------------------------------------------------------------------------------------------------------------------------------------------------------------------------------------------------------------------------------------------------------------------------------------------------------------------------------------------------------------------------------------------------------------------------------------------------------------------------------------------------------------------------------------------------------------------------------------------------------------------------------------------------------------------------------------------------------------------------------------------------------------------------------------------------------------------------------------------------------------------------------------|--------------------------------------|
| Table 11.                                                                  | FCS Cases By Region Closed During the Month by Close Reason                                                                                                                                                                                                                                                                                                                                                                                                                                                                                                                                                                                                                                                                                                                                                                                                                                                                                               | . 32                                 |
| Table 12.                                                                  | FCS Cases Active During the Month Which Have Had Court Involvement                                                                                                                                                                                                                                                                                                                                                                                                                                                                                                                                                                                                                                                                                                                                                                                                                                                                                        | . 34                                 |
| Table 13.                                                                  | FCS Cases By Region Active During the Month Which Have Had No Court Involvement                                                                                                                                                                                                                                                                                                                                                                                                                                                                                                                                                                                                                                                                                                                                                                                                                                                                           | . 36                                 |
| Figure 9.                                                                  | FCS Cases Active as of the End of the Month Over the Previous Four Years                                                                                                                                                                                                                                                                                                                                                                                                                                                                                                                                                                                                                                                                                                                                                                                                                                                                                  | . 38                                 |
| Figure 10.                                                                 | Percentage Change in FCS Cases by Region Active as of the End of the Month,<br>Twelve Months Apart                                                                                                                                                                                                                                                                                                                                                                                                                                                                                                                                                                                                                                                                                                                                                                                                                                                        | . 38                                 |
| Figure 11.                                                                 | FCS Cases by Region Opened During the Month by Reason for Opening                                                                                                                                                                                                                                                                                                                                                                                                                                                                                                                                                                                                                                                                                                                                                                                                                                                                                         | . 39                                 |
| Figure 12.                                                                 | FCS Cases Opened During the Month by Reason for Opening                                                                                                                                                                                                                                                                                                                                                                                                                                                                                                                                                                                                                                                                                                                                                                                                                                                                                                   | . 39                                 |
| Figure 13.                                                                 | FCS Cases by Region Closed During the Month by Reason for Closing                                                                                                                                                                                                                                                                                                                                                                                                                                                                                                                                                                                                                                                                                                                                                                                                                                                                                         | . 40                                 |
| Figure 14.                                                                 | FCS Cases Active During the Month With Court Involvement<br>By Number of Months Open                                                                                                                                                                                                                                                                                                                                                                                                                                                                                                                                                                                                                                                                                                                                                                                                                                                                      | . 40                                 |
| Figure 15.                                                                 | FCS Cases Active During the Month With No Court Involvement<br>By Number of Months Open                                                                                                                                                                                                                                                                                                                                                                                                                                                                                                                                                                                                                                                                                                                                                                                                                                                                   | . 41                                 |
| Notes                                                                      | Family-Centered Services Tables and Figures                                                                                                                                                                                                                                                                                                                                                                                                                                                                                                                                                                                                                                                                                                                                                                                                                                                                                                               | . 42                                 |
|                                                                            |                                                                                                                                                                                                                                                                                                                                                                                                                                                                                                                                                                                                                                                                                                                                                                                                                                                                                                                                                           |                                      |
| Out-of-Home                                                                | Placement                                                                                                                                                                                                                                                                                                                                                                                                                                                                                                                                                                                                                                                                                                                                                                                                                                                                                                                                                 |                                      |
| <b>Out-of-Home</b><br>Table 14.                                            | Placement<br>Children Entering Children's Division Custody for the First Time During the Month<br>By Case Manager County and Most Recent Placement Category                                                                                                                                                                                                                                                                                                                                                                                                                                                                                                                                                                                                                                                                                                                                                                                               | . 46                                 |
|                                                                            | Children Entering Children's Division Custody for the First Time During the Month                                                                                                                                                                                                                                                                                                                                                                                                                                                                                                                                                                                                                                                                                                                                                                                                                                                                         |                                      |
| Table 14.                                                                  | Children Entering Children's Division Custody for the First Time During the Month<br>By Case Manager County and Most Recent Placement Category<br>Children Re-Entering Children's Division Custody During the Month by Case                                                                                                                                                                                                                                                                                                                                                                                                                                                                                                                                                                                                                                                                                                                               | . 48                                 |
| Table 14.<br>Table 15.                                                     | Children Entering Children's Division Custody for the First Time During the Month<br>By Case Manager County and Most Recent Placement Category<br>Children Re-Entering Children's Division Custody During the Month by Case<br>Manager County and Most Recent Placement Category                                                                                                                                                                                                                                                                                                                                                                                                                                                                                                                                                                                                                                                                          | . 48<br>. 50                         |
| Table 14.<br>Table 15.<br>Table 16.                                        | Children Entering Children's Division Custody for the First Time During the Month<br>By Case Manager County and Most Recent Placement Category<br>Children Re-Entering Children's Division Custody During the Month by Case<br>Manager County and Most Recent Placement Category<br>Children (Re)Entering Children's Division Custody During the Last Two Years<br>Children Exiting Children's Division Custody During the Month Grouped by                                                                                                                                                                                                                                                                                                                                                                                                                                                                                                               | . 48<br>. 50<br>. 51                 |
| Table 14.<br>Table 15.<br>Table 16.<br>Table 17.                           | <ul> <li>Children Entering Children's Division Custody for the First Time During the Month<br/>By Case Manager County and Most Recent Placement Category</li> <li>Children Re-Entering Children's Division Custody During the Month by Case<br/>Manager County and Most Recent Placement Category</li> <li>Children (Re)Entering Children's Division Custody During the Last Two Years</li> <li>Children Exiting Children's Division Custody During the Month Grouped by<br/>Length of Stay and Region</li> <li>Children in Children's Division Custody on the Last Day of the Month</li> </ul>                                                                                                                                                                                                                                                                                                                                                           | . 48<br>. 50<br>. 51<br>. 52         |
| Table 14.<br>Table 15.<br>Table 16.<br>Table 17.<br>Table 18.              | <ul> <li>Children Entering Children's Division Custody for the First Time During the Month<br/>By Case Manager County and Most Recent Placement Category</li> <li>Children Re-Entering Children's Division Custody During the Month by Case<br/>Manager County and Most Recent Placement Category</li> <li>Children (Re)Entering Children's Division Custody During the Last Two Years</li> <li>Children Exiting Children's Division Custody During the Month Grouped by<br/>Length of Stay and Region</li> <li>Children in Children's Division Custody on the Last Day of the Month<br/>By Length of Stay and Case Manager County</li> <li>Children in Children's Division Custody on the Last Day of the Month by Case</li> </ul>                                                                                                                                                                                                                       | . 48<br>. 50<br>. 51<br>. 52<br>. 54 |
| Table 14.<br>Table 15.<br>Table 16.<br>Table 17.<br>Table 18.<br>Table 19. | <ul> <li>Children Entering Children's Division Custody for the First Time During the Month<br/>By Case Manager County and Most Recent Placement Category</li> <li>Children Re-Entering Children's Division Custody During the Month by Case<br/>Manager County and Most Recent Placement Category</li> <li>Children (Re)Entering Children's Division Custody During the Last Two Years</li> <li>Children Exiting Children's Division Custody During the Month Grouped by<br/>Length of Stay and Region</li> <li>Children in Children's Division Custody on the Last Day of the Month<br/>By Length of Stay and Case Manager County</li> <li>Children in Children's Division Custody on the Last Day of the Month by Case<br/>Manager County and Placement Category</li> <li>Children in Children's Division Custody on the Last Day of the Month by Case</li> <li>Children in Children's Division Custody on the Last Day of the Month by Case</li> </ul> | . 48<br>. 50<br>. 51<br>. 52<br>. 54 |