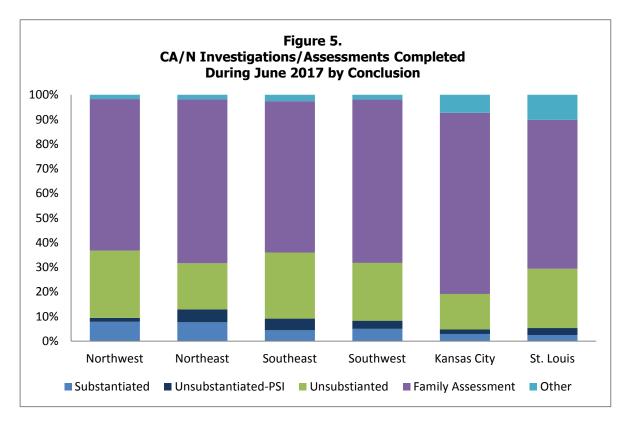

| 35           | 13.00%                  |
| St. Louis   | St Louis City                    | 18           | 6.50%                   |
| St. LOUIS   | St Louis City<br>St Louis County | 23           | 8.30%                   |
|             |                                  | 41           |                         |
| Othor       | * Region Total *<br>Out Home Inv | <u> </u>     | 15.00%                  |
| Other       |                                  |              | 0.00%                   |
|             | Out Of State                     | 0            | 0.00%                   |
|             | * Degion Total *                 |              |                         |
| State Total | * Region Total *                 | <u> </u>     | <u>0.00%</u><br>100.00% |

















#### **Notes: Child Abuse and Neglect Tables and Figures**

#### Table 1.

- Based upon incidents and children *reported* during the month.
- Counts of children may be duplicated (i.e., children may be victims on multiple incidents during any given month).

#### Table 2.

- Based upon investigations/assessments *completed* during the month.
- Counts of children may be duplicated (i.e., children may be victims on multiple incidents during any given month).

#### • Conclusions are as follows:

|                        | ws.                                                                                                                                                                                                        |
|------------------------|-----------------------------------