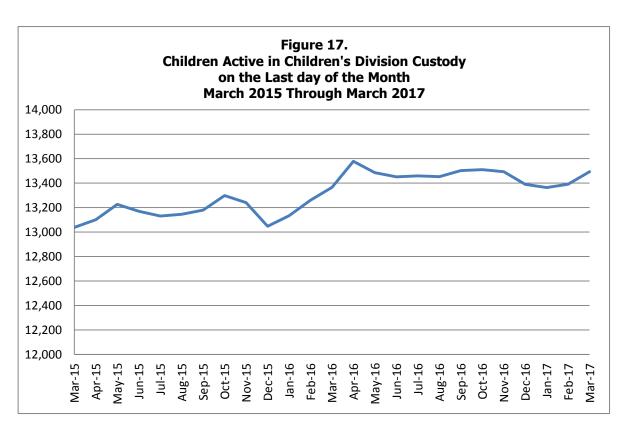

| Table 23.   | Children in Alternative Care on the Last Day of the Month With a Goal of Adoption or in Adoptive Custody                              | 70         |
|-------------|---------------------------------------------------------------------------------------------------------------------------------------|------------|
| Table 24.   | Currently Licensed Children's Division Foster Homes by Vendor Type                                                                    | 72         |
| Table 25.   | Children in Alternative Care on the Last Day of the Month Grouped By Case Manager County and Legal Status                             | 74         |
| Table 26.   | Children in Children's Division Custody on the Last Day of the Month Grouped By Case Manager County and Goal                          | 7 <i>6</i> |
| Table 27.   | Children in Children's Division Custody on the Last Day of the Month Grouped By Case Manager County and Number of Previous Placements | 78         |
| Table 28.   | Adoptions Finalized by Fiscal Year                                                                                                    | 80         |
| Figure 16.  | Children (Re)Entering Children's Division Custody During the Month                                                                    | 82         |
| Figure 17.  | Children in Children's Division Custody on the Last Day of the Month During the Last Two Years                                        | 82         |
| Figure 18.  | Children Closing from Alternative Care During the Month by Reason for Case Closing and Region                                         | 83         |
| Figure 19.  | Adoptions Finalized During the Last Two Years                                                                                         | 83         |
| Figure 20.  | Children in Children's Division Custody as of the Last of the Month by Age and Placement Type                                         | 84         |
| Figure 21.  | Children in Children's Division Custody as of the Last Day of the Month<br>By Placement Category for Four Years                       | 84         |
| Figure 22.  | Children Exiting Children's Division Custody by Quarter and Subsequent Disposition                                                    | 85         |
| Notes       | Out-of-Home Placement Tables and Figures                                                                                              | 86         |
| Intensive I | n-Home Services (IIS)                                                                                                                 |            |
| Table 29.   | Families Referred to IIS During the Month Grouped by Referral County                                                                  | 92         |
| Table 30.   | Families and Children Accepted in IIS During the Month Grouped by Household County                                                    | 94         |
| Table 31.   | Exit Status of Families Exiting IIS During the Month                                                                                  | 96         |
| Table 32.   | Six Month Follow-Up Status of Families Exiting IIS                                                                                    | 98         |
| Table 33.   | Twelve Month Follow-Up Status of Families Exiting IIS                                                                                 | 100        |
| Notes       | Intensive In-Home Services Tables                                                                                                     | 102        |