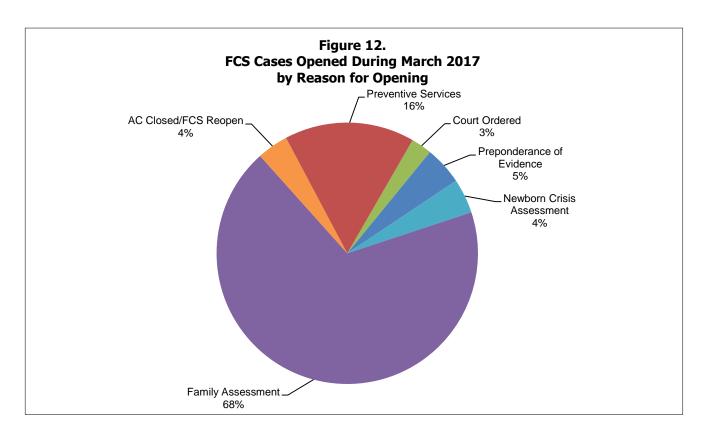

| Table 10.  | FCS Cases Opened During the Month by Reason for Opening                                                                                     | 30      |
|------------|---------------------------------------------------------------------------------------------------------------------------------------------|---------|
| Table 11.  | FCS Cases By Region Closed During the Month by Close Reason                                                                                 | 32      |
| Table 12.  | FCS Cases Active During the Month Which Have Had Court Involvement                                                                          | 34      |
| Table 13.  | FCS Cases By Region Active During the Month Which Have Had No Court Involvement                                                             | ıt . 36 |
| Figure 9.  | FCS Cases Active as of the End of the Month Over the Previous Four Years                                                                    | 38      |
| Figure 10. | Percentage Change in FCS Cases by Region Active as of the End of the Month, Twelve Months Apart                                             | 38      |
| Figure 11. | FCS Cases by Region Opened During the Month by Reason for Opening                                                                           | 39      |
| Figure 12. | FCS Cases Opened During the Month by Reason for Opening                                                                                     | 39      |
| Figure 13. | FCS Cases by Region Closed During the Month by Reason for Closing                                                                           | 40      |
| Figure 14. | FCS Cases Active During the Month With Court Involvement By Number of Months Open                                                           | 40      |
| Figure 15. | FCS Cases Active During the Month With No Court Involvement By Number of Months Open                                                        | 41      |
| Notes      | Family-Centered Services Tables and Figures                                                                                                 | 42      |
| Out-of-Hon | ne Placement                                                                                                                                |         |
| Table 14.  | Children Entering Children's Division Custody for the First Time During the Month By Case Manager County and Most Recent Placement Category | 46      |
| Table 15.  | Children Re-Entering Children's Division Custody During the Month by Case Manager County and Most Recent Placement Category                 | 48      |
| Table 16.  | Children (Re)Entering Children's Division Custody During the Last Two Years                                                                 | 50      |
| Table 17.  | Children Exiting Children's Division Custody During the Month Grouped by Length of Stay and Region                                          | 51      |
| Table 18.  | Children in <b>Children's Division Custody on the Last Day of the Month</b> By Length of Stay and Case Manager County                       | 52      |
| Table 19.  | Children in Children's Division Custody on the Last Day of the Month by Case Manager County and Placement Category                          | 54      |
| Table 20.  | Children in Children's Division Custody on the Last Day of the Month by Case Manager County and Placement Type                              | 56      |
| Table 21.  | Children Exiting Children's Division Custody During the Month Grouped by Placement Category and Case Manager County                         | 66      |
| Table 22.  | Children Closed from the Alternative Care System During the Month Grouped by Reason for Case Closing                                        | 68      |