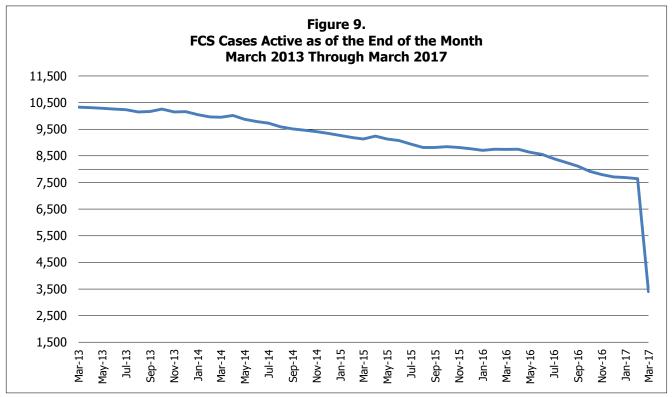

| Table 10.  | FCS Cases Opened During the Month by Reason for Opening                                                                                     | 30      |
|------------|---------------------------------------------------------------------------------------------------------------------------------------------|---------|
| Table 11.  | FCS Cases By Region Closed During the Month by Close Reason                                                                                 | 32      |
| Table 12.  | FCS Cases Active During the Month Which Have Had Court Involvement                                                                          | 34      |
| Table 13.  | FCS Cases By Region Active During the Month Which Have Had No Court Involvement                                                             | ıt . 36 |
| Figure 9.  | FCS Cases Active as of the End of the Month Over the Previous Four Years                                                                    | 38      |
| Figure 10. | Percentage Change in FCS Cases by Region Active as of the End of the Month, Twelve Months Apart                                             | 38      |
| Figure 11. | FCS Cases by Region Opened During the Month by Reason for Opening                                                                           | 39      |
| Figure 12. | FCS Cases Opened During the Month by Reason for Opening                                                                                     | 39      |
| Figure 13. | FCS Cases by Region Closed During the Month by Reason for Closing                                                                           | 40      |
| Figure 14. | FCS Cases Active During the Month With Court Involvement By Number of Months Open                                                           | 40      |
| Figure 15. | FCS Cases Active During the Month With No Court Involvement By Number of Months Open                                                        | 41      |
| Notes      | Family-Centered Services Tables and Figures                                                                                                 | 42      |
| Out-of-Hon | ne Placement                                                                                                                                |         |
| Table 14.  | Children Entering Children's Division Custody for the First Time During the Month By Case Manager County and Most Recent Placement Category | 46      |
| Table 15.  | Children Re-Entering Children's Division Custody During the Month by Case Manager County and Most Recent Placement Category                 | 48      |
| Table 16.  | Children (Re)Entering Children's Division Custody During the Last Two Years                                                                 | 50      |
| Table 17.  | Children Exiting Children's Division Custody During the Month Grouped by Length of Stay and Region                                          | 51      |
| Table 18.  | Children in <b>Children's Division Custody on the Last Day of the Month</b> By Length of Stay and Case Manager County                       | 52      |
| Table 19.  | Children in Children's Division Custody on the Last Day of the Month by Case Manager County and Placement Category                          | 54      |
| Table 20.  | Children in Children's Division Custody on the Last Day of the Month by Case Manager County and Placement Type                              | 56      |
| Table 21.  | Children Exiting Children's Division Custody During the Month Grouped by Placement Category and Case Manager County                         | 66      |
| Table 22.  | Children Closed from the Alternative Care System During the Month Grouped by Reason for Case Closing                                        | 68      |