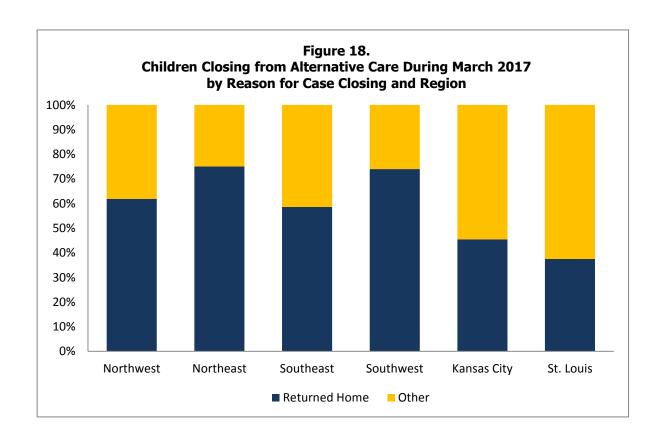

| Table 23.   | Children in Alternative Care on the Last Day of the Month With a Goal of Adoption or in Adoptive Custody                              | 70         |
|-------------|---------------------------------------------------------------------------------------------------------------------------------------|------------|
| Table 24.   | Currently Licensed Children's Division Foster Homes by Vendor Type                                                                    | 72         |
| Table 25.   | Children in Alternative Care on the Last Day of the Month Grouped By Case Manager County and Legal Status                             | 74         |
| Table 26.   | Children in Children's Division Custody on the Last Day of the Month Grouped By Case Manager County and Goal                          | 7 <i>6</i> |
| Table 27.   | Children in Children's Division Custody on the Last Day of the Month Grouped By Case Manager County and Number of Previous Placements | 78         |
| Table 28.   | Adoptions Finalized by Fiscal Year                                                                                                    | 80         |
| Figure 16.  | Children (Re)Entering Children's Division Custody During the Month                                                                    | 82         |
| Figure 17.  | Children in Children's Division Custody on the Last Day of the Month During the Last Two Years                                        | 82         |
| Figure 18.  | Children Closing from Alternative Care During the Month by Reason for Case Closing and Region                                         | 83         |
| Figure 19.  | Adoptions Finalized During the Last Two Years                                                                                         | 83         |
| Figure 20.  | Children in Children's Division Custody as of the Last of the Month by Age and Placement Type                                         | 84         |
| Figure 21.  | Children in Children's Division Custody as of the Last Day of the Month<br>By Placement Category for Four Years                       | 84         |
| Figure 22.  | Children Exiting Children's Division Custody by Quarter and Subsequent Disposition                                                    | 85         |
| Notes       | Out-of-Home Placement Tables and Figures                                                                                              | 86         |
| Intensive I | n-Home Services (IIS)                                                                                                                 |            |
| Table 29.   | Families Referred to IIS During the Month Grouped by Referral County                                                                  | 92         |
| Table 30.   | Families and Children Accepted in IIS During the Month Grouped by Household County                                                    | 94         |
| Table 31.   | Exit Status of Families Exiting IIS During the Month                                                                                  | 96         |
| Table 32.   | Six Month Follow-Up Status of Families Exiting IIS                                                                                    | 98         |
| Table 33.   | Twelve Month Follow-Up Status of Families Exiting IIS                                                                                 | 100        |
| Notes       | Intensive In-Home Services Tables                                                                                                     | 102        |