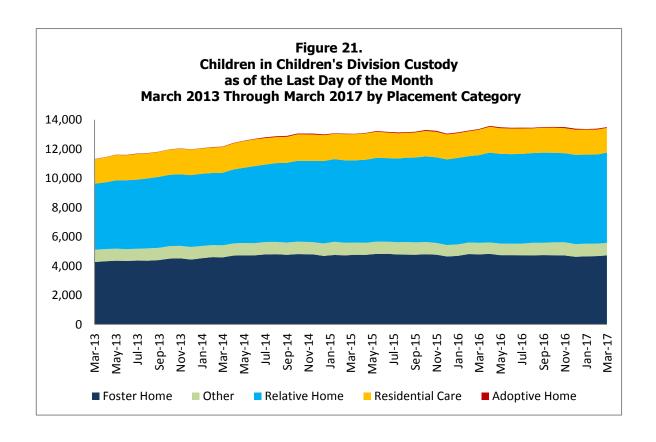

| Table 23.   | Children in Alternative Care on the Last Day of the Month With a Goal of Adoption or in Adoptive Custody                              | 70         |
|-------------|---------------------------------------------------------------------------------------------------------------------------------------|------------|
| Table 24.   | Currently Licensed Children's Division Foster Homes by Vendor Type                                                                    | 72         |
| Table 25.   | Children in Alternative Care on the Last Day of the Month Grouped By Case Manager County and Legal Status                             | 74         |
| Table 26.   | Children in Children's Division Custody on the Last Day of the Month Grouped By Case Manager County and Goal                          | 7 <i>6</i> |
| Table 27.   | Children in Children's Division Custody on the Last Day of the Month Grouped By Case Manager County and Number of Previous Placements | 78         |
| Table 28.   | Adoptions Finalized by Fiscal Year                                                                                                    | 80         |
| Figure 16.  | Children (Re)Entering Children's Division Custody During the Month                                                                    | 82         |
| Figure 17.  | Children in Children's Division Custody on the Last Day of the Month During the Last Two Years                                        | 82         |
| Figure 18.  | Children Closing from Alternative Care During the Month by Reason for Case Closing and Region                                         | 83         |
| Figure 19.  | Adoptions Finalized During the Last Two Years                                                                                         | 83         |
| Figure 20.  | Children in Children's Division Custody as of the Last of the Month by Age and Placement Type                                         | 84         |
| Figure 21.  | Children in Children's Division Custody as of the Last Day of the Month<br>By Placement Category for Four Years                       | 84         |
| Figure 22.  | Children Exiting Children's Division Custody by Quarter and Subsequent Disposition                                                    | 85         |
| Notes       | Out-of-Home Placement Tables and Figures                                                                                              | 86         |
| Intensive I | n-Home Services (IIS)                                                                                                                 |            |
| Table 29.   | Families Referred to IIS During the Month Grouped by Referral County                                                                  | 92         |
| Table 30.   | Families and Children Accepted in IIS During the Month Grouped by Household County                                                    | 94         |
| Table 31.   | Exit Status of Families Exiting IIS During the Month                                                                                  | 96         |
| Table 32.   | Six Month Follow-Up Status of Families Exiting IIS                                                                                    | 98         |
| Table 33.   | Twelve Month Follow-Up Status of Families Exiting IIS                                                                                 | 100        |
| Notes       | Intensive In-Home Services Tables                                                                                                     | 102        |