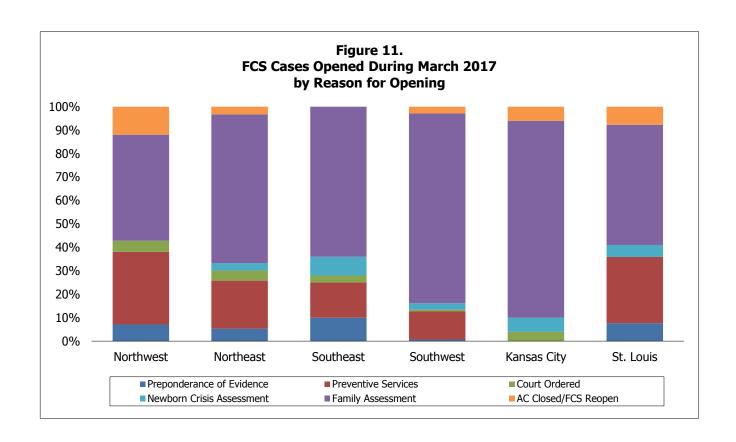

| Table 10.  | FCS Cases Opened During the Month by Reason for Opening                                                                                     | 30      |
|------------|---------------------------------------------------------------------------------------------------------------------------------------------|---------|
| Table 11.  | FCS Cases By Region Closed During the Month by Close Reason                                                                                 | 32      |
| Table 12.  | FCS Cases Active During the Month Which Have Had Court Involvement                                                                          | 34      |
| Table 13.  | FCS Cases By Region Active During the Month Which Have Had No Court Involvement                                                             | ıt . 36 |
| Figure 9.  | FCS Cases Active as of the End of the Month Over the Previous Four Years                                                                    | 38      |
| Figure 10. | Percentage Change in FCS Cases by Region Active as of the End of the Month, Twelve Months Apart                                             | 38      |
| Figure 11. | FCS Cases by Region Opened During the Month by Reason for Opening                                                                           | 39      |
| Figure 12. | FCS Cases Opened During the Month by Reason for Opening                                                                                     | 39      |
| Figure 13. | FCS Cases by Region Closed During the Month by Reason for Closing                                                                           | 40      |
| Figure 14. | FCS Cases Active During the Month With Court Involvement By Number of Months Open                                                           | 40      |
| Figure 15. | FCS Cases Active During the Month With No Court Involvement By Number of Months Open                                                        | 41      |
| Notes      | Family-Centered Services Tables and Figures                                                                                                 | 42      |
| Out-of-Hon | ne Placement                                                                                                                                |         |
| Table 14.  | Children Entering Children's Division Custody for the First Time During the Month By Case Manager County and Most Recent Placement Category | 46      |
| Table 15.  | Children Re-Entering Children's Division Custody During the Month by Case Manager County and Most Recent Placement Category                 | 48      |
| Table 16.  | Children (Re)Entering Children's Division Custody During the Last Two Years                                                                 | 50      |
| Table 17.  | Children Exiting Children's Division Custody During the Month Grouped by Length of Stay and Region                                          | 51      |
| Table 18.  | Children in <b>Children's Division Custody on the Last Day of the Month</b> By Length of Stay and Case Manager County                       | 52      |
| Table 19.  | Children in Children's Division Custody on the Last Day of the Month by Case Manager County and Placement Category                          | 54      |
| Table 20.  | Children in Children's Division Custody on the Last Day of the Month by Case Manager County and Placement Type                              | 56      |
| Table 21.  | Children Exiting Children's Division Custody During the Month Grouped by Placement Category and Case Manager County                         | 66      |
| Table 22.  | Children Closed from the Alternative Care System During the Month Grouped by Reason for Case Closing                                        | 68      |