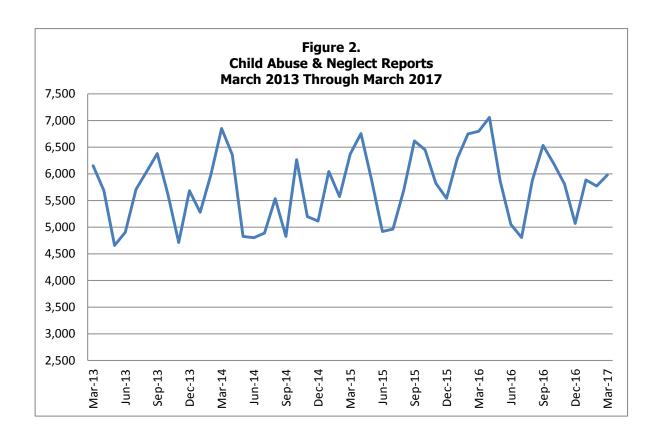

| Figure 1.   | Map - Department of Social Services Regions                                                                                  | V  |
|-------------|------------------------------------------------------------------------------------------------------------------------------|----|
| Child Abuse | and Neglect (CA/N)                                                                                                           |    |
| Table 1.    | Incidents and Children Reported During the Month Compared to Those Reported for the Same Month Last Year                     | 2  |
| Table 2.    | Status of Children by County, Based Upon Investigations/Assessments Completed During the Month                               | 4  |
| Table 3.    | Status of Incidents by County, Based Upon Investigations/Assessments Completed by Conclusion During the Month                | 6  |
| Table 4.    | Time From Receipt of a Report to the Initial Child Contact, Based Upon Investigations/Assessments Completed in the Month     | 8  |
| Table 5.    | Number of Days Required to Complete Investigations/Assessments, Based Upon Investigations/Assessments Completed in the Month | 10 |
| Table 6.    | CA/N Hotline Unit Reports and Referrals During the Month                                                                     | 12 |
| Table 6a.   | CA/N Hotline Unit Juvenile Reports During the Month                                                                          | 14 |
| Figure 2.   | CA/N Reports for Four Years Through the Current Month                                                                        | 16 |
| Figure 3.   | CA/N Reports Comparing the Last Two Years                                                                                    | 16 |
| Figure 4.   | Percentage Change in CA/N Reports Made Twelve Months Apart                                                                   | 17 |
| Figure 5.   | CA/N Investigations/Assessments Completed During the Month by Conclusion                                                     | 17 |
| Figure 6.   | CA/N Investigations/Assessments Completed During the Month by Conclusion                                                     | 18 |
| Figure 7.   | Time Between Report and Child Contact for Investigations/Assessments  Completed in the Month                                 | 18 |
| Figure 8a.  | CA/N Investigations Completed During the Month                                                                               | 19 |
| Figure 8b.  | CA/N Assessments Completed During the Month                                                                                  | 19 |
| Notes       | Child Abuse and Neglect Tables and Figures                                                                                   | 20 |
| Family-Cent | ered Services (FCS)                                                                                                          |    |
| Table 7.    | FCS Cases Open at the End of the Month by Reason for Opening                                                                 | 24 |
| Table 8.    | FCS Cases Active During the Month by Reason for Opening                                                                      | 26 |
| Table 9.    | Persons in Family-Centered Services During the Month                                                                         | 28 |