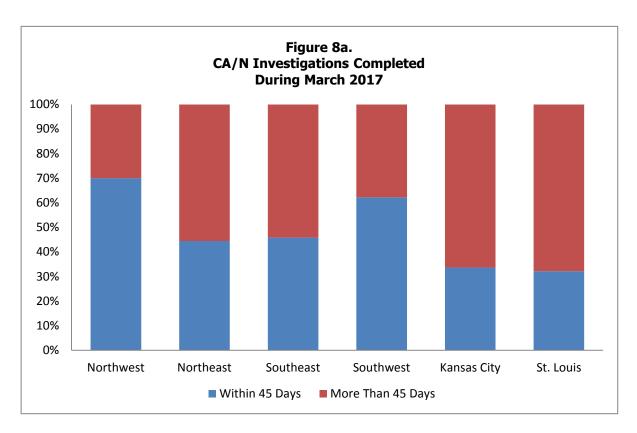

| Figure 1.   | Map - Department of Social Services Regions                                                                                  | V  |
|-------------|------------------------------------------------------------------------------------------------------------------------------|----|
| Child Abuse | and Neglect (CA/N)                                                                                                           |    |
| Table 1.    | Incidents and Children Reported During the Month Compared to Those Reported for the Same Month Last Year                     | 2  |
| Table 2.    | Status of Children by County, Based Upon Investigations/Assessments Completed During the Month                               | 4  |
| Table 3.    | Status of Incidents by County, Based Upon Investigations/Assessments Completed by Conclusion During the Month                | 6  |
| Table 4.    | Time From Receipt of a Report to the Initial Child Contact, Based Upon Investigations/Assessments Completed in the Month     | 8  |
| Table 5.    | Number of Days Required to Complete Investigations/Assessments, Based Upon Investigations/Assessments Completed in the Month | 10 |
| Table 6.    | CA/N Hotline Unit Reports and Referrals During the Month                                                                     | 12 |
| Table 6a.   | CA/N Hotline Unit Juvenile Reports During the Month                                                                          | 14 |
| Figure 2.   | CA/N Reports for Four Years Through the Current Month                                                                        | 16 |
| Figure 3.   | CA/N Reports Comparing the Last Two Years                                                                                    | 16 |
| Figure 4.   | Percentage Change in CA/N Reports Made Twelve Months Apart                                                                   | 17 |
| Figure 5.   | CA/N Investigations/Assessments Completed During the Month by Conclusion                                                     | 17 |
| Figure 6.   | CA/N Investigations/Assessments Completed During the Month by Conclusion                                                     | 18 |
| Figure 7.   | Time Between Report and Child Contact for Investigations/Assessments  Completed in the Month                                 | 18 |
| Figure 8a.  | CA/N Investigations Completed During the Month                                                                               | 19 |
| Figure 8b.  | CA/N Assessments Completed During the Month                                                                                  | 19 |
| Notes       | Child Abuse and Neglect Tables and Figures                                                                                   | 20 |
| Family-Cent | ered Services (FCS)                                                                                                          |    |
| Table 7.    | FCS Cases Open at the End of the Month by Reason for Opening                                                                 | 24 |
| Table 8.    | FCS Cases Active During the Month by Reason for Opening                                                                      | 26 |
| Table 9.    | Persons in Family-Centered Services During the Month                                                                         | 28 |