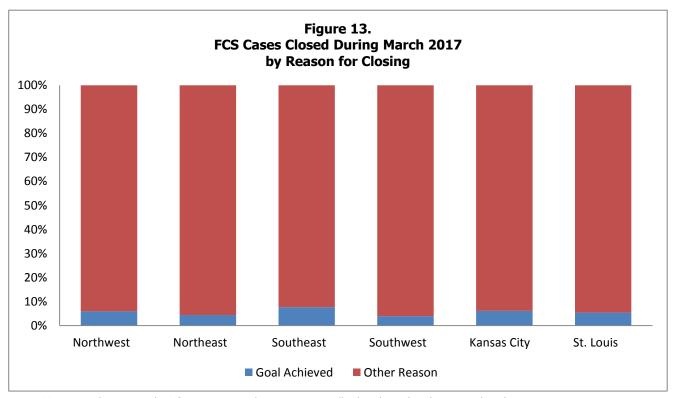

| Table 10.  | FCS Cases Opened During the Month by Reason for Opening                                                                                     | 30      |
|------------|---------------------------------------------------------------------------------------------------------------------------------------------|---------|
| Table 11.  | FCS Cases By Region Closed During the Month by Close Reason                                                                                 | 32      |
| Table 12.  | FCS Cases Active During the Month Which Have Had Court Involvement                                                                          | 34      |
| Table 13.  | FCS Cases By Region Active During the Month Which Have Had No Court Involvement                                                             | ıt . 36 |
| Figure 9.  | FCS Cases Active as of the End of the Month Over the Previous Four Years                                                                    | 38      |
| Figure 10. | Percentage Change in FCS Cases by Region Active as of the End of the Month, Twelve Months Apart                                             | 38      |
| Figure 11. | FCS Cases by Region Opened During the Month by Reason for Opening                                                                           | 39      |
| Figure 12. | FCS Cases Opened During the Month by Reason for Opening                                                                                     | 39      |
| Figure 13. | FCS Cases by Region Closed During the Month by Reason for Closing                                                                           | 40      |
| Figure 14. | FCS Cases Active During the Month With Court Involvement By Number of Months Open                                                           | 40      |
| Figure 15. | FCS Cases Active During the Month With No Court Involvement By Number of Months Open                                                        | 41      |
| Notes      | Family-Centered Services Tables and Figures                                                                                                 | 42      |
| Out-of-Hon | ne Placement                                                                                                                                |         |
| Table 14.  | Children Entering Children's Division Custody for the First Time During the Month By Case Manager County and Most Recent Placement Category | 46      |
| Table 15.  | Children Re-Entering Children's Division Custody During the Month by Case Manager County and Most Recent Placement Category                 | 48      |
| Table 16.  | Children (Re)Entering Children's Division Custody During the Last Two Years                                                                 | 50      |
| Table 17.  | Children Exiting Children's Division Custody During the Month Grouped by Length of Stay and Region                                          | 51      |
| Table 18.  | Children in <b>Children's Division Custody on the Last Day of the Month</b> By Length of Stay and Case Manager County                       | 52      |
| Table 19.  | Children in Children's Division Custody on the Last Day of the Month by Case Manager County and Placement Category                          | 54      |
| Table 20.  | Children in Children's Division Custody on the Last Day of the Month by Case Manager County and Placement Type                              | 56      |
| Table 21.  | Children Exiting Children's Division Custody During the Month Grouped by Placement Category and Case Manager County                         | 66      |
| Table 22.  | Children Closed from the Alternative Care System During the Month Grouped by Reason for Case Closing                                        | 68      |