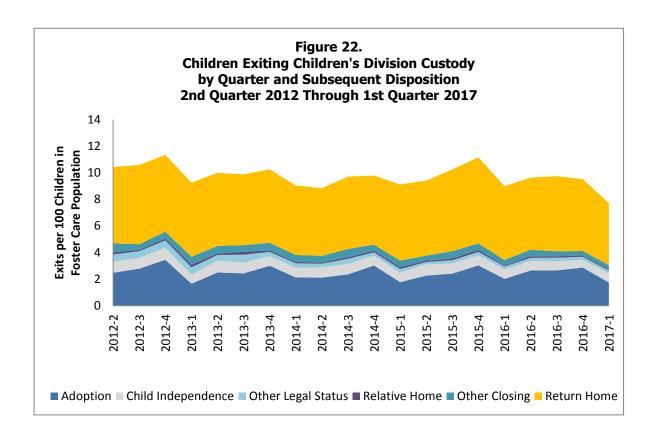

| Table 23.   | Children in Alternative Care on the Last Day of the Month With a Goal of Adoption or in Adoptive Custody                              | 70         |
|-------------|---------------------------------------------------------------------------------------------------------------------------------------|------------|
| Table 24.   | Currently Licensed Children's Division Foster Homes by Vendor Type                                                                    | 72         |
| Table 25.   | Children in Alternative Care on the Last Day of the Month Grouped By Case Manager County and Legal Status                             | 74         |
| Table 26.   | Children in Children's Division Custody on the Last Day of the Month Grouped By Case Manager County and Goal                          | 7 <i>6</i> |
| Table 27.   | Children in Children's Division Custody on the Last Day of the Month Grouped By Case Manager County and Number of Previous Placements | 78         |
| Table 28.   | Adoptions Finalized by Fiscal Year                                                                                                    | 80         |
| Figure 16.  | Children (Re)Entering Children's Division Custody During the Month                                                                    | 82         |
| Figure 17.  | Children in Children's Division Custody on the Last Day of the Month During the Last Two Years                                        | 82         |
| Figure 18.  | Children Closing from Alternative Care During the Month by Reason for Case Closing and Region                                         | 83         |
| Figure 19.  | Adoptions Finalized During the Last Two Years                                                                                         | 83         |
| Figure 20.  | Children in Children's Division Custody as of the Last of the Month by Age and Placement Type                                         | 84         |
| Figure 21.  | Children in Children's Division Custody as of the Last Day of the Month<br>By Placement Category for Four Years                       | 84         |
| Figure 22.  | Children Exiting Children's Division Custody by Quarter and Subsequent Disposition                                                    | 85         |
| Notes       | Out-of-Home Placement Tables and Figures                                                                                              | 86         |
| Intensive I | n-Home Services (IIS)                                                                                                                 |            |
| Table 29.   | Families Referred to IIS During the Month Grouped by Referral County                                                                  | 92         |
| Table 30.   | Families and Children Accepted in IIS During the Month Grouped by Household County                                                    | 94         |
| Table 31.   | Exit Status of Families Exiting IIS During the Month                                                                                  | 96         |
| Table 32.   | Six Month Follow-Up Status of Families Exiting IIS                                                                                    | 98         |
| Table 33.   | Twelve Month Follow-Up Status of Families Exiting IIS                                                                                 | 100        |
| Notes       | Intensive In-Home Services Tables                                                                                                     | 102        |