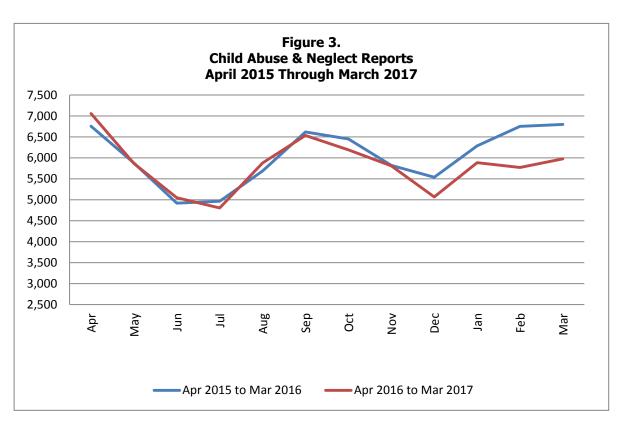

| Figure 1.   | Map - Department of Social Services Regions                                                                                  | V  |
|-------------|------------------------------------------------------------------------------------------------------------------------------|----|
| Child Abuse | and Neglect (CA/N)                                                                                                           |    |
| Table 1.    | Incidents and Children Reported During the Month Compared to Those Reported for the Same Month Last Year                     | 2  |
| Table 2.    | Status of Children by County, Based Upon Investigations/Assessments Completed During the Month                               | 4  |
| Table 3.    | Status of Incidents by County, Based Upon Investigations/Assessments Completed by Conclusion During the Month                | 6  |
| Table 4.    | Time From Receipt of a Report to the Initial Child Contact, Based Upon Investigations/Assessments Completed in the Month     | 8  |
| Table 5.    | Number of Days Required to Complete Investigations/Assessments, Based Upon Investigations/Assessments Completed in the Month | 10 |
| Table 6.    | CA/N Hotline Unit Reports and Referrals During the Month                                                                     | 12 |
| Table 6a.   | CA/N Hotline Unit Juvenile Reports During the Month                                                                          | 14 |
| Figure 2.   | CA/N Reports for Four Years Through the Current Month                                                                        | 16 |
| Figure 3.   | CA/N Reports Comparing the Last Two Years                                                                                    | 16 |
| Figure 4.   | Percentage Change in CA/N Reports Made Twelve Months Apart                                                                   | 17 |
| Figure 5.   | CA/N Investigations/Assessments Completed During the Month by Conclusion                                                     | 17 |
| Figure 6.   | CA/N Investigations/Assessments Completed During the Month by Conclusion                                                     | 18 |
| Figure 7.   | Time Between Report and Child Contact for Investigations/Assessments  Completed in the Month                                 | 18 |
| Figure 8a.  | CA/N Investigations Completed During the Month                                                                               | 19 |
| Figure 8b.  | CA/N Assessments Completed During the Month                                                                                  | 19 |
| Notes       | Child Abuse and Neglect Tables and Figures                                                                                   | 20 |
| Family-Cent | ered Services (FCS)                                                                                                          |    |
| Table 7.    | FCS Cases Open at the End of the Month by Reason for Opening                                                                 | 24 |
| Table 8.    | FCS Cases Active During the Month by Reason for Opening                                                                      | 26 |
| Table 9.    | Persons in Family-Centered Services During the Month                                                                         | 28 |