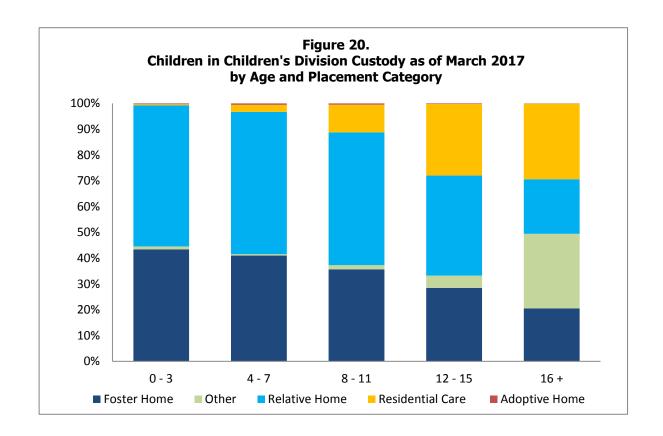

| Table 23.   | Children in Alternative Care on the Last Day of the Month With a Goal of Adoption or in Adoptive Custody                              | 70         |
|-------------|---------------------------------------------------------------------------------------------------------------------------------------|------------|
| Table 24.   | Currently Licensed Children's Division Foster Homes by Vendor Type                                                                    | 72         |
| Table 25.   | Children in Alternative Care on the Last Day of the Month Grouped By Case Manager County and Legal Status                             | 74         |
| Table 26.   | Children in Children's Division Custody on the Last Day of the Month Grouped By Case Manager County and Goal                          | 7 <i>6</i> |
| Table 27.   | Children in Children's Division Custody on the Last Day of the Month Grouped By Case Manager County and Number of Previous Placements | 78         |
| Table 28.   | Adoptions Finalized by Fiscal Year                                                                                                    | 80         |
| Figure 16.  | Children (Re)Entering Children's Division Custody During the Month                                                                    | 82         |
| Figure 17.  | Children in Children's Division Custody on the Last Day of the Month During the Last Two Years                                        | 82         |
| Figure 18.  | Children Closing from Alternative Care During the Month by Reason for Case Closing and Region                                         | 83         |
| Figure 19.  | Adoptions Finalized During the Last Two Years                                                                                         | 83         |
| Figure 20.  | Children in Children's Division Custody as of the Last of the Month by Age and Placement Type                                         | 84         |
| Figure 21.  | Children in Children's Division Custody as of the Last Day of the Month<br>By Placement Category for Four Years                       | 84         |
| Figure 22.  | Children Exiting Children's Division Custody by Quarter and Subsequent Disposition                                                    | 85         |
| Notes       | Out-of-Home Placement Tables and Figures                                                                                              | 86         |
| Intensive I | n-Home Services (IIS)                                                                                                                 |            |
| Table 29.   | Families Referred to IIS During the Month Grouped by Referral County                                                                  | 92         |
| Table 30.   | Families and Children Accepted in IIS During the Month Grouped by Household County                                                    | 94         |
| Table 31.   | Exit Status of Families Exiting IIS During the Month                                                                                  | 96         |
| Table 32.   | Six Month Follow-Up Status of Families Exiting IIS                                                                                    | 98         |
| Table 33.   | Twelve Month Follow-Up Status of Families Exiting IIS                                                                                 | 100        |
| Notes       | Intensive In-Home Services Tables                                                                                                     | 102        |