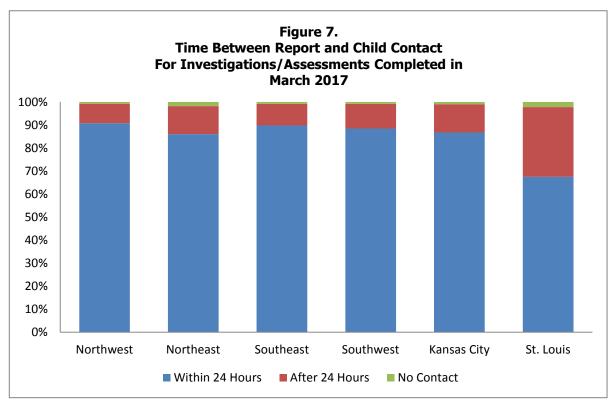

| Figure 1.   | Map - Department of Social Services Regions                                                                                  | V  |
|-------------|------------------------------------------------------------------------------------------------------------------------------|----|
| Child Abuse | and Neglect (CA/N)                                                                                                           |    |
| Table 1.    | Incidents and Children Reported During the Month Compared to Those Reported for the Same Month Last Year                     | 2  |
| Table 2.    | Status of Children by County, Based Upon Investigations/Assessments Completed During the Month                               | 4  |
| Table 3.    | Status of Incidents by County, Based Upon Investigations/Assessments Completed by Conclusion During the Month                | 6  |
| Table 4.    | Time From Receipt of a Report to the Initial Child Contact, Based Upon Investigations/Assessments Completed in the Month     | 8  |
| Table 5.    | Number of Days Required to Complete Investigations/Assessments, Based Upon Investigations/Assessments Completed in the Month | 10 |
| Table 6.    | CA/N Hotline Unit Reports and Referrals During the Month                                                                     | 12 |
| Table 6a.   | CA/N Hotline Unit Juvenile Reports During the Month                                                                          | 14 |
| Figure 2.   | CA/N Reports for Four Years Through the Current Month                                                                        | 16 |
| Figure 3.   | CA/N Reports Comparing the Last Two Years                                                                                    | 16 |
| Figure 4.   | Percentage Change in CA/N Reports Made Twelve Months Apart                                                                   | 17 |
| Figure 5.   | CA/N Investigations/Assessments Completed During the Month by Conclusion                                                     | 17 |
| Figure 6.   | CA/N Investigations/Assessments Completed During the Month by Conclusion                                                     | 18 |
| Figure 7.   | Time Between Report and Child Contact for Investigations/Assessments  Completed in the Month                                 | 18 |
| Figure 8a.  | CA/N Investigations Completed During the Month                                                                               | 19 |
| Figure 8b.  | CA/N Assessments Completed During the Month                                                                                  | 19 |
| Notes       | Child Abuse and Neglect Tables and Figures                                                                                   | 20 |
| Family-Cent | ered Services (FCS)                                                                                                          |    |
| Table 7.    | FCS Cases Open at the End of the Month by Reason for Opening                                                                 | 24 |
| Table 8.    | FCS Cases Active During the Month by Reason for Opening                                                                      | 26 |
| Table 9.    | Persons in Family-Centered Services During the Month                                                                         | 28 |