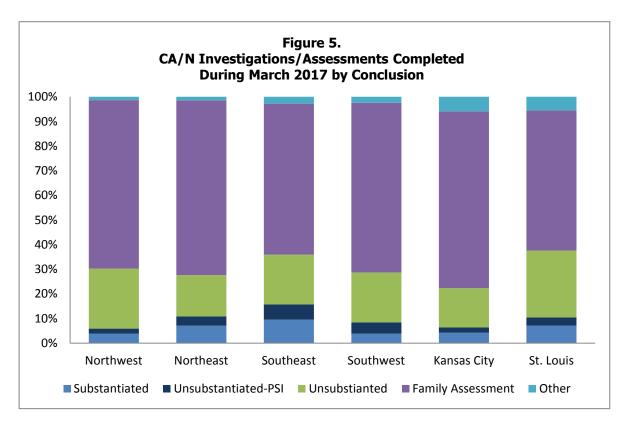

| Figure 1.   | Map - Department of Social Services Regions                                                                                  | V  |
|-------------|------------------------------------------------------------------------------------------------------------------------------|----|
| Child Abuse | and Neglect (CA/N)                                                                                                           |    |
| Table 1.    | Incidents and Children Reported During the Month Compared to Those Reported for the Same Month Last Year                     | 2  |
| Table 2.    | Status of Children by County, Based Upon Investigations/Assessments Completed During the Month                               | 4  |
| Table 3.    | Status of Incidents by County, Based Upon Investigations/Assessments Completed by Conclusion During the Month                | 6  |
| Table 4.    | Time From Receipt of a Report to the Initial Child Contact, Based Upon Investigations/Assessments Completed in the Month     | 8  |
| Table 5.    | Number of Days Required to Complete Investigations/Assessments, Based Upon Investigations/Assessments Completed in the Month | 10 |
| Table 6.    | CA/N Hotline Unit Reports and Referrals During the Month                                                                     | 12 |
| Table 6a.   | CA/N Hotline Unit Juvenile Reports During the Month                                                                          | 14 |
| Figure 2.   | CA/N Reports for Four Years Through the Current Month                                                                        | 16 |
| Figure 3.   | CA/N Reports Comparing the Last Two Years                                                                                    | 16 |
| Figure 4.   | Percentage Change in CA/N Reports Made Twelve Months Apart                                                                   | 17 |
| Figure 5.   | CA/N Investigations/Assessments Completed During the Month by Conclusion                                                     | 17 |
| Figure 6.   | CA/N Investigations/Assessments Completed During the Month by Conclusion                                                     | 18 |
| Figure 7.   | Time Between Report and Child Contact for Investigations/Assessments  Completed in the Month                                 | 18 |
| Figure 8a.  | CA/N Investigations Completed During the Month                                                                               | 19 |
| Figure 8b.  | CA/N Assessments Completed During the Month                                                                                  | 19 |
| Notes       | Child Abuse and Neglect Tables and Figures                                                                                   | 20 |
| Family-Cent | ered Services (FCS)                                                                                                          |    |
| Table 7.    | FCS Cases Open at the End of the Month by Reason for Opening                                                                 | 24 |
| Table 8.    | FCS Cases Active During the Month by Reason for Opening                                                                      | 26 |
| Table 9.    | Persons in Family-Centered Services During the Month                                                                         | 28 |