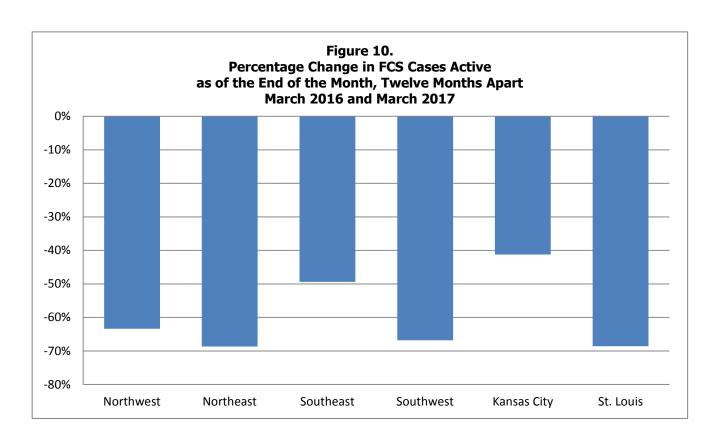

| Table 10.  | FCS Cases Opened During the Month by Reason for Opening                                                                                     | 30      |
|------------|---------------------------------------------------------------------------------------------------------------------------------------------|---------|
| Table 11.  | FCS Cases By Region Closed During the Month by Close Reason                                                                                 | 32      |
| Table 12.  | FCS Cases Active During the Month Which Have Had Court Involvement                                                                          | 34      |
| Table 13.  | FCS Cases By Region Active During the Month Which Have Had No Court Involvement                                                             | ıt . 36 |
| Figure 9.  | FCS Cases Active as of the End of the Month Over the Previous Four Years                                                                    | 38      |
| Figure 10. | Percentage Change in FCS Cases by Region Active as of the End of the Month, Twelve Months Apart                                             | 38      |
| Figure 11. | FCS Cases by Region Opened During the Month by Reason for Opening                                                                           | 39      |
| Figure 12. | FCS Cases Opened During the Month by Reason for Opening                                                                                     | 39      |
| Figure 13. | FCS Cases by Region Closed During the Month by Reason for Closing                                                                           | 40      |
| Figure 14. | FCS Cases Active During the Month With Court Involvement By Number of Months Open                                                           | 40      |
| Figure 15. | FCS Cases Active During the Month With No Court Involvement By Number of Months Open                                                        | 41      |
| Notes      | Family-Centered Services Tables and Figures                                                                                                 | 42      |
| Out-of-Hon | ne Placement                                                                                                                                |         |
| Table 14.  | Children Entering Children's Division Custody for the First Time During the Month By Case Manager County and Most Recent Placement Category | 46      |
| Table 15.  | Children Re-Entering Children's Division Custody During the Month by Case Manager County and Most Recent Placement Category                 | 48      |
| Table 16.  | Children (Re)Entering Children's Division Custody During the Last Two Years                                                                 | 50      |
| Table 17.  | Children Exiting Children's Division Custody During the Month Grouped by Length of Stay and Region                                          | 51      |
| Table 18.  | Children in <b>Children's Division Custody on the Last Day of the Month</b> By Length of Stay and Case Manager County                       | 52      |
| Table 19.  | Children in Children's Division Custody on the Last Day of the Month by Case Manager County and Placement Category                          | 54      |
| Table 20.  | Children in Children's Division Custody on the Last Day of the Month by Case Manager County and Placement Type                              | 56      |
| Table 21.  | Children Exiting Children's Division Custody During the Month Grouped by Placement Category and Case Manager County                         | 66      |
| Table 22.  | Children Closed from the Alternative Care System During the Month Grouped by Reason for Case Closing                                        | 68      |