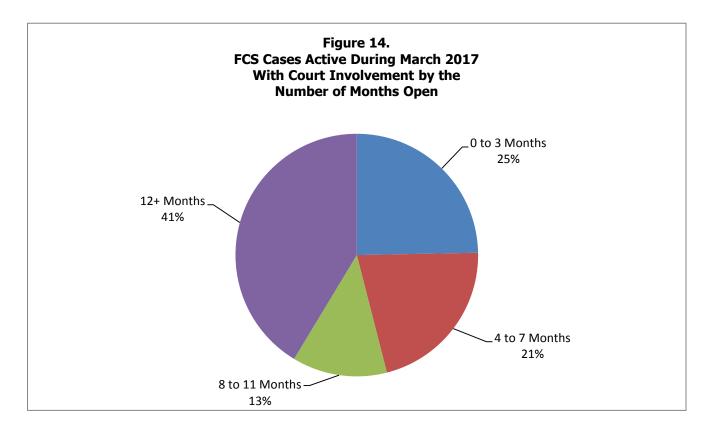

| Table 10.  | FCS Cases Opened During the Month by Reason for Opening                                                                                     | 30      |
|------------|---------------------------------------------------------------------------------------------------------------------------------------------|---------|
| Table 11.  | FCS Cases By Region Closed During the Month by Close Reason                                                                                 | 32      |
| Table 12.  | FCS Cases Active During the Month Which Have Had Court Involvement                                                                          | 34      |
| Table 13.  | FCS Cases By Region Active During the Month Which Have Had No Court Involvement                                                             | ıt . 36 |
| Figure 9.  | FCS Cases Active as of the End of the Month Over the Previous Four Years                                                                    | 38      |
| Figure 10. | Percentage Change in FCS Cases by Region Active as of the End of the Month, Twelve Months Apart                                             | 38      |
| Figure 11. | FCS Cases by Region Opened During the Month by Reason for Opening                                                                           | 39      |
| Figure 12. | FCS Cases Opened During the Month by Reason for Opening                                                                                     | 39      |
| Figure 13. | FCS Cases by Region Closed During the Month by Reason for Closing                                                                           | 40      |
| Figure 14. | FCS Cases Active During the Month With Court Involvement By Number of Months Open                                                           | 40      |
| Figure 15. | FCS Cases Active During the Month With No Court Involvement By Number of Months Open                                                        | 41      |
| Notes      | Family-Centered Services Tables and Figures                                                                                                 | 42      |
| Out-of-Hon | ne Placement                                                                                                                                |         |
| Table 14.  | Children Entering Children's Division Custody for the First Time During the Month By Case Manager County and Most Recent Placement Category | 46      |
| Table 15.  | Children Re-Entering Children's Division Custody During the Month by Case Manager County and Most Recent Placement Category                 | 48      |
| Table 16.  | Children (Re)Entering Children's Division Custody During the Last Two Years                                                                 | 50      |
| Table 17.  | Children Exiting Children's Division Custody During the Month Grouped by Length of Stay and Region                                          | 51      |
| Table 18.  | Children in <b>Children's Division Custody on the Last Day of the Month</b> By Length of Stay and Case Manager County                       | 52      |
| Table 19.  | Children in Children's Division Custody on the Last Day of the Month by Case Manager County and Placement Category                          | 54      |
| Table 20.  | Children in Children's Division Custody on the Last Day of the Month by Case Manager County and Placement Type                              | 56      |
| Table 21.  | Children Exiting Children's Division Custody During the Month Grouped by Placement Category and Case Manager County                         | 66      |
| Table 22.  | Children Closed from the Alternative Care System During the Month Grouped by Reason for Case Closing                                        | 68      |