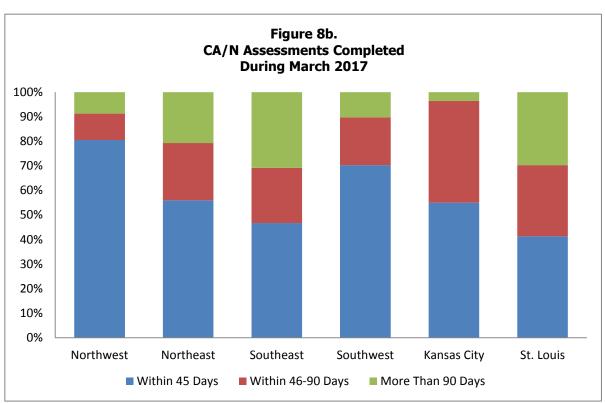

| Figure 1.   | Map - Department of Social Services Regions                                                                                  | V  |
|-------------|------------------------------------------------------------------------------------------------------------------------------|----|
| Child Abuse | and Neglect (CA/N)                                                                                                           |    |
| Table 1.    | Incidents and Children Reported During the Month Compared to Those Reported for the Same Month Last Year                     | 2  |
| Table 2.    | Status of Children by County, Based Upon Investigations/Assessments Completed During the Month                               | 4  |
| Table 3.    | Status of Incidents by County, Based Upon Investigations/Assessments Completed by Conclusion During the Month                | 6  |
| Table 4.    | Time From Receipt of a Report to the Initial Child Contact, Based Upon Investigations/Assessments Completed in the Month     | 8  |
| Table 5.    | Number of Days Required to Complete Investigations/Assessments, Based Upon Investigations/Assessments Completed in the Month | 10 |
| Table 6.    | CA/N Hotline Unit Reports and Referrals During the Month                                                                     | 12 |
| Table 6a.   | CA/N Hotline Unit Juvenile Reports During the Month                                                                          | 14 |
| Figure 2.   | CA/N Reports for Four Years Through the Current Month                                                                        | 16 |
| Figure 3.   | CA/N Reports Comparing the Last Two Years                                                                                    | 16 |
| Figure 4.   | Percentage Change in CA/N Reports Made Twelve Months Apart                                                                   | 17 |
| Figure 5.   | CA/N Investigations/Assessments Completed During the Month by Conclusion                                                     | 17 |
| Figure 6.   | CA/N Investigations/Assessments Completed During the Month by Conclusion                                                     | 18 |
| Figure 7.   | Time Between Report and Child Contact for Investigations/Assessments  Completed in the Month                                 | 18 |
| Figure 8a.  | CA/N Investigations Completed During the Month                                                                               | 19 |
| Figure 8b.  | CA/N Assessments Completed During the Month                                                                                  | 19 |
| Notes       | Child Abuse and Neglect Tables and Figures                                                                                   | 20 |
| Family-Cent | ered Services (FCS)                                                                                                          |    |
| Table 7.    | FCS Cases Open at the End of the Month by Reason for Opening                                                                 | 24 |
| Table 8.    | FCS Cases Active During the Month by Reason for Opening                                                                      | 26 |
| Table 9.    | Persons in Family-Centered Services During the Month                                                                         | 28 |