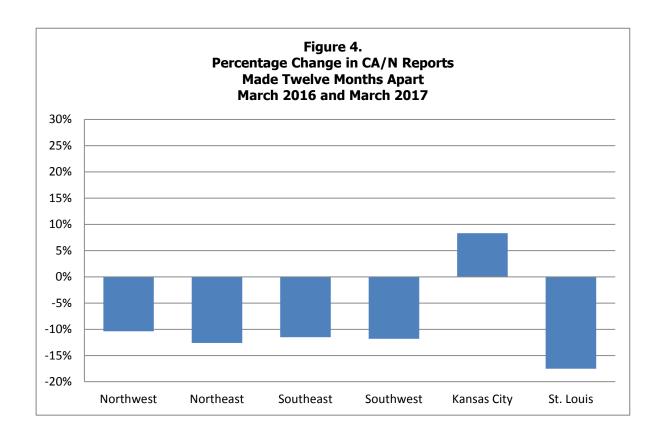

| Figure 1.   | Map - Department of Social Services Regions                                                                                  | V  |
|-------------|------------------------------------------------------------------------------------------------------------------------------|----|
| Child Abuse | and Neglect (CA/N)                                                                                                           |    |
| Table 1.    | Incidents and Children Reported During the Month Compared to Those Reported for the Same Month Last Year                     | 2  |
| Table 2.    | Status of Children by County, Based Upon Investigations/Assessments Completed During the Month                               | 4  |
| Table 3.    | Status of Incidents by County, Based Upon Investigations/Assessments Completed by Conclusion During the Month                | 6  |
| Table 4.    | Time From Receipt of a Report to the Initial Child Contact, Based Upon Investigations/Assessments Completed in the Month     | 8  |
| Table 5.    | Number of Days Required to Complete Investigations/Assessments, Based Upon Investigations/Assessments Completed in the Month | 10 |
| Table 6.    | CA/N Hotline Unit Reports and Referrals During the Month                                                                     | 12 |
| Table 6a.   | CA/N Hotline Unit Juvenile Reports During the Month                                                                          | 14 |
| Figure 2.   | CA/N Reports for Four Years Through the Current Month                                                                        | 16 |
| Figure 3.   | CA/N Reports Comparing the Last Two Years                                                                                    | 16 |
| Figure 4.   | Percentage Change in CA/N Reports Made Twelve Months Apart                                                                   | 17 |
| Figure 5.   | CA/N Investigations/Assessments Completed During the Month by Conclusion                                                     | 17 |
| Figure 6.   | CA/N Investigations/Assessments Completed During the Month by Conclusion                                                     | 18 |
| Figure 7.   | Time Between Report and Child Contact for Investigations/Assessments  Completed in the Month                                 | 18 |
| Figure 8a.  | CA/N Investigations Completed During the Month                                                                               | 19 |
| Figure 8b.  | CA/N Assessments Completed During the Month                                                                                  | 19 |
| Notes       | Child Abuse and Neglect Tables and Figures                                                                                   | 20 |
| Family-Cent | ered Services (FCS)                                                                                                          |    |
| Table 7.    | FCS Cases Open at the End of the Month by Reason for Opening                                                                 | 24 |
| Table 8.    | FCS Cases Active During the Month by Reason for Opening                                                                      | 26 |
| Table 9.    | Persons in Family-Centered Services During the Month                                                                         | 28 |