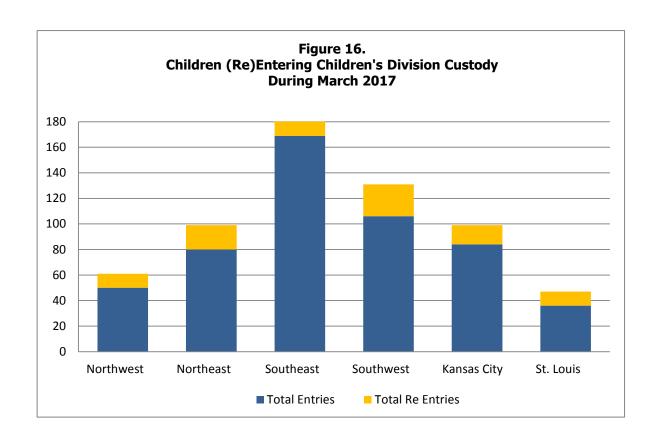

| Table 23.   | Children in Alternative Care on the Last Day of the Month With a Goal of Adoption or in Adoptive Custody                              | 70         |
|-------------|---------------------------------------------------------------------------------------------------------------------------------------|------------|
| Table 24.   | Currently Licensed Children's Division Foster Homes by Vendor Type                                                                    | 72         |
| Table 25.   | Children in Alternative Care on the Last Day of the Month Grouped By Case Manager County and Legal Status                             | 74         |
| Table 26.   | Children in Children's Division Custody on the Last Day of the Month Grouped By Case Manager County and Goal                          | 7 <i>6</i> |
| Table 27.   | Children in Children's Division Custody on the Last Day of the Month Grouped By Case Manager County and Number of Previous Placements | 78         |
| Table 28.   | Adoptions Finalized by Fiscal Year                                                                                                    | 80         |
| Figure 16.  | Children (Re)Entering Children's Division Custody During the Month                                                                    | 82         |
| Figure 17.  | Children in Children's Division Custody on the Last Day of the Month During the Last Two Years                                        | 82         |
| Figure 18.  | Children Closing from Alternative Care During the Month by Reason for Case Closing and Region                                         | 83         |
| Figure 19.  | Adoptions Finalized During the Last Two Years                                                                                         | 83         |
| Figure 20.  | Children in Children's Division Custody as of the Last of the Month by Age and Placement Type                                         | 84         |
| Figure 21.  | Children in Children's Division Custody as of the Last Day of the Month<br>By Placement Category for Four Years                       | 84         |
| Figure 22.  | Children Exiting Children's Division Custody by Quarter and Subsequent Disposition                                                    | 85         |
| Notes       | Out-of-Home Placement Tables and Figures                                                                                              | 86         |
| Intensive I | n-Home Services (IIS)                                                                                                                 |            |
| Table 29.   | Families Referred to IIS During the Month Grouped by Referral County                                                                  | 92         |
| Table 30.   | Families and Children Accepted in IIS During the Month Grouped by Household County                                                    | 94         |
| Table 31.   | Exit Status of Families Exiting IIS During the Month                                                                                  | 96         |
| Table 32.   | Six Month Follow-Up Status of Families Exiting IIS                                                                                    | 98         |
| Table 33.   | Twelve Month Follow-Up Status of Families Exiting IIS                                                                                 | 100        |
| Notes       | Intensive In-Home Services Tables                                                                                                     | 102        |