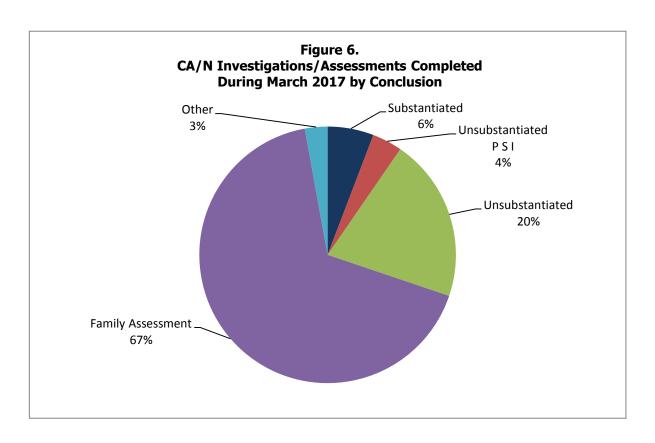

| Figure 1.   | Map - Department of Social Services Regions                                                                                  | V  |
|-------------|------------------------------------------------------------------------------------------------------------------------------|----|
| Child Abuse | and Neglect (CA/N)                                                                                                           |    |
| Table 1.    | Incidents and Children Reported During the Month Compared to Those Reported for the Same Month Last Year                     | 2  |
| Table 2.    | Status of Children by County, Based Upon Investigations/Assessments Completed During the Month                               | 4  |
| Table 3.    | Status of Incidents by County, Based Upon Investigations/Assessments Completed by Conclusion During the Month                | 6  |
| Table 4.    | Time From Receipt of a Report to the Initial Child Contact, Based Upon Investigations/Assessments Completed in the Month     | 8  |
| Table 5.    | Number of Days Required to Complete Investigations/Assessments, Based Upon Investigations/Assessments Completed in the Month | 10 |
| Table 6.    | CA/N Hotline Unit Reports and Referrals During the Month                                                                     | 12 |
| Table 6a.   | CA/N Hotline Unit Juvenile Reports During the Month                                                                          | 14 |
| Figure 2.   | CA/N Reports for Four Years Through the Current Month                                                                        | 16 |
| Figure 3.   | CA/N Reports Comparing the Last Two Years                                                                                    | 16 |
| Figure 4.   | Percentage Change in CA/N Reports Made Twelve Months Apart                                                                   | 17 |
| Figure 5.   | CA/N Investigations/Assessments Completed During the Month by Conclusion                                                     | 17 |
| Figure 6.   | CA/N Investigations/Assessments Completed During the Month by Conclusion                                                     | 18 |
| Figure 7.   | Time Between Report and Child Contact for Investigations/Assessments  Completed in the Month                                 | 18 |
| Figure 8a.  | CA/N Investigations Completed During the Month                                                                               | 19 |
| Figure 8b.  | CA/N Assessments Completed During the Month                                                                                  | 19 |
| Notes       | Child Abuse and Neglect Tables and Figures                                                                                   | 20 |
| Family-Cent | ered Services (FCS)                                                                                                          |    |
| Table 7.    | FCS Cases Open at the End of the Month by Reason for Opening                                                                 | 24 |
| Table 8.    | FCS Cases Active During the Month by Reason for Opening                                                                      | 26 |
| Table 9.    | Persons in Family-Centered Services During the Month                                                                         | 28 |