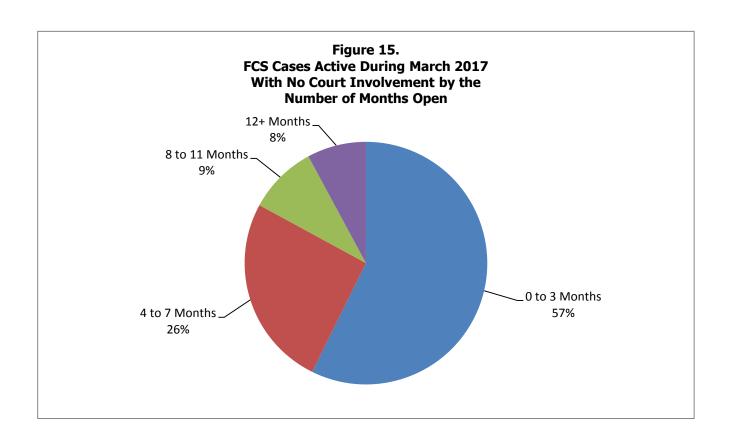

| Table 10.  | FCS Cases Opened During the Month by Reason for Opening                                                                                     | 30      |
|------------|---------------------------------------------------------------------------------------------------------------------------------------------|---------|
| Table 11.  | FCS Cases By Region Closed During the Month by Close Reason                                                                                 | 32      |
| Table 12.  | FCS Cases Active During the Month Which Have Had Court Involvement                                                                          | 34      |
| Table 13.  | FCS Cases By Region Active During the Month Which Have Had No Court Involvement                                                             | ıt . 36 |
| Figure 9.  | FCS Cases Active as of the End of the Month Over the Previous Four Years                                                                    | 38      |
| Figure 10. | Percentage Change in FCS Cases by Region Active as of the End of the Month, Twelve Months Apart                                             | 38      |
| Figure 11. | FCS Cases by Region Opened During the Month by Reason for Opening                                                                           | 39      |
| Figure 12. | FCS Cases Opened During the Month by Reason for Opening                                                                                     | 39      |
| Figure 13. | FCS Cases by Region Closed During the Month by Reason for Closing                                                                           | 40      |
| Figure 14. | FCS Cases Active During the Month With Court Involvement By Number of Months Open                                                           | 40      |
| Figure 15. | FCS Cases Active During the Month With No Court Involvement By Number of Months Open                                                        | 41      |
| Notes      | Family-Centered Services Tables and Figures                                                                                                 | 42      |
| Out-of-Hon | ne Placement                                                                                                                                |         |
| Table 14.  | Children Entering Children's Division Custody for the First Time During the Month By Case Manager County and Most Recent Placement Category | 46      |
| Table 15.  | Children Re-Entering Children's Division Custody During the Month by Case Manager County and Most Recent Placement Category                 | 48      |
| Table 16.  | Children (Re)Entering Children's Division Custody During the Last Two Years                                                                 | 50      |
| Table 17.  | Children Exiting Children's Division Custody During the Month Grouped by Length of Stay and Region                                          | 51      |
| Table 18.  | Children in <b>Children's Division Custody on the Last Day of the Month</b> By Length of Stay and Case Manager County                       | 52      |
| Table 19.  | Children in Children's Division Custody on the Last Day of the Month by Case Manager County and Placement Category                          | 54      |
| Table 20.  | Children in Children's Division Custody on the Last Day of the Month by Case Manager County and Placement Type                              | 56      |
| Table 21.  | Children Exiting Children's Division Custody During the Month Grouped by Placement Category and Case Manager County                         | 66      |
| Table 22.  | Children Closed from the Alternative Care System During the Month Grouped by Reason for Case Closing                                        | 68      |