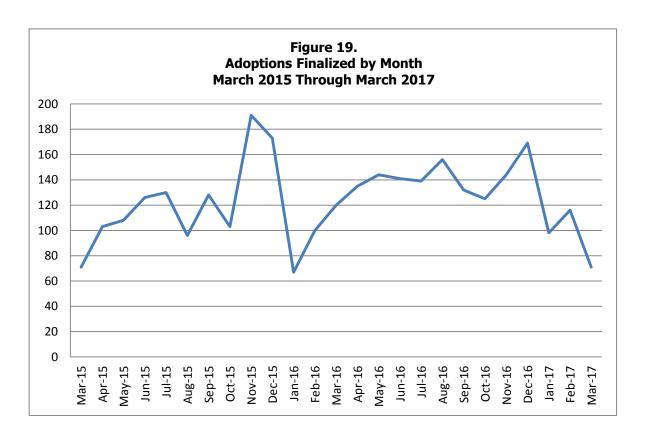

| Table 23.   | Children in Alternative Care on the Last Day of the Month With a Goal of Adoption or in Adoptive Custody                              | 70         |
|-------------|---------------------------------------------------------------------------------------------------------------------------------------|------------|
| Table 24.   | Currently Licensed Children's Division Foster Homes by Vendor Type                                                                    | 72         |
| Table 25.   | Children in Alternative Care on the Last Day of the Month Grouped By Case Manager County and Legal Status                             | 74         |
| Table 26.   | Children in Children's Division Custody on the Last Day of the Month Grouped By Case Manager County and Goal                          | 7 <i>6</i> |
| Table 27.   | Children in Children's Division Custody on the Last Day of the Month Grouped By Case Manager County and Number of Previous Placements | 78         |
| Table 28.   | Adoptions Finalized by Fiscal Year                                                                                                    | 80         |
| Figure 16.  | Children (Re)Entering Children's Division Custody During the Month                                                                    | 82         |
| Figure 17.  | Children in Children's Division Custody on the Last Day of the Month During the Last Two Years                                        | 82         |
| Figure 18.  | Children Closing from Alternative Care During the Month by Reason for Case Closing and Region                                         | 83         |
| Figure 19.  | Adoptions Finalized During the Last Two Years                                                                                         | 83         |
| Figure 20.  | Children in Children's Division Custody as of the Last of the Month by Age and Placement Type                                         | 84         |
| Figure 21.  | Children in Children's Division Custody as of the Last Day of the Month<br>By Placement Category for Four Years                       | 84         |
| Figure 22.  | Children Exiting Children's Division Custody by Quarter and Subsequent Disposition                                                    | 85         |
| Notes       | Out-of-Home Placement Tables and Figures                                                                                              | 86         |
| Intensive I | n-Home Services (IIS)                                                                                                                 |            |
| Table 29.   | Families Referred to IIS During the Month Grouped by Referral County                                                                  | 92         |
| Table 30.   | Families and Children Accepted in IIS During the Month Grouped by Household County                                                    | 94         |
| Table 31.   | Exit Status of Families Exiting IIS During the Month                                                                                  | 96         |
| Table 32.   | Six Month Follow-Up Status of Families Exiting IIS                                                                                    | 98         |
| Table 33.   | Twelve Month Follow-Up Status of Families Exiting IIS                                                                                 | 100        |
| Notes       | Intensive In-Home Services Tables                                                                                                     | 102        |