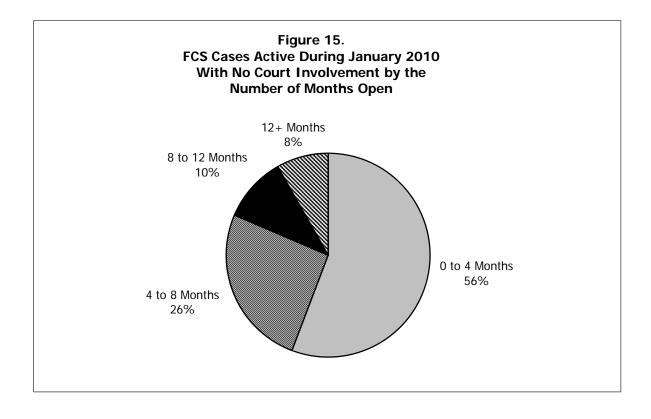

| Table 11.                                                                  | FCS Cases Closed During the Month by Close Reason                                                                                                                                                                                                                                                                                                                                                                                                                                                                                                | 29                               |
|----------------------------------------------------------------------------|--------------------------------------------------------------------------------------------------------------------------------------------------------------------------------------------------------------------------------------------------------------------------------------------------------------------------------------------------------------------------------------------------------------------------------------------------------------------------------------------------------------------------------------------------|----------------------------------|
| Table 12.                                                                  | FCS Cases Active During the Month Which Have Had Court Involvement                                                                                                                                                                                                                                                                                                                                                                                                                                                                               | 31                               |
| Table 13.                                                                  | FCS Cases Active During the Month Which Have Had No Court Involvement                                                                                                                                                                                                                                                                                                                                                                                                                                                                            | 33                               |
| Figure 9.                                                                  | FCS Cases Active as of the End of the Month Over the Previous Four Years                                                                                                                                                                                                                                                                                                                                                                                                                                                                         | 35                               |
| Figure 10.                                                                 | Percentage Change in FCS Cases Active as of the End of the Month,<br>Twelve Months Apart                                                                                                                                                                                                                                                                                                                                                                                                                                                         | 35                               |
| Figure 11.                                                                 | FCS Cases Opened During the Month by Reason for Opening                                                                                                                                                                                                                                                                                                                                                                                                                                                                                          | 36                               |
| Figure 12.                                                                 | FCS Cases Opened During the Month by Reason for Opening                                                                                                                                                                                                                                                                                                                                                                                                                                                                                          | 36                               |
| Figure 13.                                                                 | FCS Cases Closed During the Month by Reason for Closing                                                                                                                                                                                                                                                                                                                                                                                                                                                                                          | 37                               |
| Figure 14.                                                                 | FCS Cases Active During the Month With Court Involvement<br>By Number of Months Open                                                                                                                                                                                                                                                                                                                                                                                                                                                             | 37                               |
| Figure 15.                                                                 | FCS Cases Active During the Month With No Court Involvement<br>By Number of Months Open                                                                                                                                                                                                                                                                                                                                                                                                                                                          | 38                               |
| Notes                                                                      | Family-Centered Services Tables and Figures                                                                                                                                                                                                                                                                                                                                                                                                                                                                                                      | 39                               |
| Out-of-Home                                                                | Discoment                                                                                                                                                                                                                                                                                                                                                                                                                                                                                                                                        |                                  |
| Out-or-nome                                                                | Placement                                                                                                                                                                                                                                                                                                                                                                                                                                                                                                                                        |                                  |
| Table 14.                                                                  | Children Entering Children's Division Custody for the First Time During the Month<br>By Case Manager County and Most Recent Placement Category                                                                                                                                                                                                                                                                                                                                                                                                   | 42                               |
|                                                                            | Children Entering Children's Division Custody for the First Time During the Month                                                                                                                                                                                                                                                                                                                                                                                                                                                                |                                  |
| Table 14.                                                                  | Children Entering Children's Division Custody for the First Time During the Month<br>By Case Manager County and Most Recent Placement Category<br>Children Re-Entering Children's Division Custody During the Month by Case                                                                                                                                                                                                                                                                                                                      | 44                               |
| Table 14.<br>Table 15.                                                     | Children Entering Children's Division Custody for the First Time During the Month<br>By Case Manager County and Most Recent Placement Category<br>Children Re-Entering Children's Division Custody During the Month by Case<br>Manager County and Most Recent Placement Category                                                                                                                                                                                                                                                                 | 44<br>46                         |
| Table 14.<br>Table 15.<br>Table 16.                                        | Children Entering Children's Division Custody for the First Time During the Month<br>By Case Manager County and Most Recent Placement Category<br>Children Re-Entering Children's Division Custody During the Month by Case<br>Manager County and Most Recent Placement Category<br>Children (Re)Entering Children's Division Custody During the Last Two Years<br>Children Exiting Children's Division Custody During the Month Grouped by                                                                                                      | 44<br>46<br>47                   |
| Table 14.<br>Table 15.<br>Table 16.<br>Table 17.                           | Children Entering Children's Division Custody for the First Time During the Month<br>By Case Manager County and Most Recent Placement Category<br>Children Re-Entering Children's Division Custody During the Month by Case<br>Manager County and Most Recent Placement Category<br>Children (Re)Entering Children's Division Custody During the Last Two Years<br>Children Exiting Children's Division Custody During the Month Grouped by<br>Length of Stay and Region<br>Children in Children's Division Custody on the Last Day of the Month | 44<br>46<br>47<br>48             |
| Table 14.<br>Table 15.<br>Table 16.<br>Table 17.<br>Table 18.              | Children Entering Children's Division Custody for the First Time During the Month<br>By Case Manager County and Most Recent Placement Category                                                                                                                                                                                                                                                                                                                                                                                                   | 44<br>46<br>47<br>48<br>50       |
| Table 14.<br>Table 15.<br>Table 16.<br>Table 17.<br>Table 18.<br>Table 19. | Children Entering Children's Division Custody for the First Time During the Month<br>By Case Manager County and Most Recent Placement Category                                                                                                                                                                                                                                                                                                                                                                                                   | 44<br>46<br>47<br>48<br>50<br>52 |