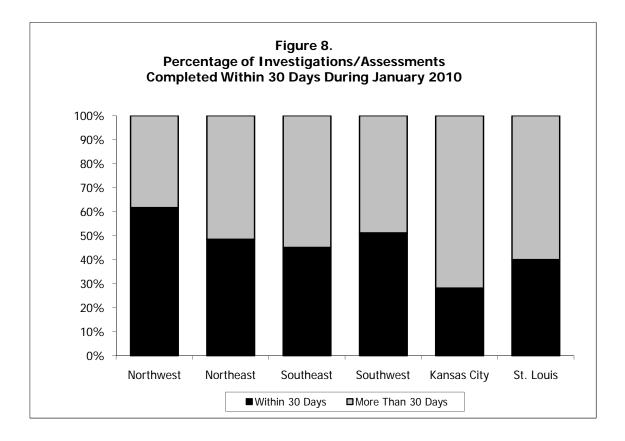

| Figure | 1.      | Map – Department of Social Services Regions                                                                                     |
|--------|---------|---------------------------------------------------------------------------------------------------------------------------------|
| Child  | Abuse a | nd Neglect (CA/N)                                                                                                               |
| Table  | 1.      | Incidents and Children Reported During the Month Compared to Those<br>Reported for the Same Month Last Year                     |
| Table  | 2.      | Status of Children by County, Based Upon Investigations/Assessments<br>Completed During the Month                               |
| Table  | 3.      | Status of Incidents by County, Based Upon Investigations/Assessments<br>Completed by Conclusion During the Month                |
| Table  | 4.      | Time From Receipt of a Report to the Initial Child Contact,<br>Based Upon Investigations/Assessments Completed in the Month     |
| Table  | 5.      | Number of Days Required to Complete Investigations/Assessments,<br>Based Upon Investigations/Assessments Completed in the Month |
| Table  | 6.      | CA/N Hotline Unit Reports and Referrals During the Month                                                                        |
| Figure | 2.      | CA/N Reports for Four Years Through the Current Month                                                                           |
| Figure | 3.      | CA/N Reports Comparing the Last Two Years 14                                                                                    |
| Figure | 4.      | Percentage Change in CA/N Reports Made Twelve Months Apart                                                                      |
| Figure | 5.      | CA/N Investigations/Assessments Completed During the Month by Conclusion                                                        |
| Figure | 6.      | CA/N Investigations/Assessments Completed During the Month by Conclusion                                                        |
| Figure | 7.      | Time Between Report and Child Contact for Investigations/Assessments<br>Completed in the Month                                  |
| Figure | 8.      | Percentage of Investigations/Assessments Completed Within Thirty Days                                                           |
| Notes  |         | Child Abuse and Neglect Tables and Figures 18                                                                                   |
| Family | y-Cente | red Services (FCS)                                                                                                              |
| Table  | 7.      | FCS Cases Open at the End of the Month by Reason for Opening 21                                                                 |
| Table  | 8.      | FCS Cases Active During the Month by Reason for Opening 23                                                                      |
| Table  | 9.      | Persons in Family-Centered Services During the Month                                                                            |
| Table  | 10.     | FCS Cases Opened During the Month by Reason for Opening                                                                         |