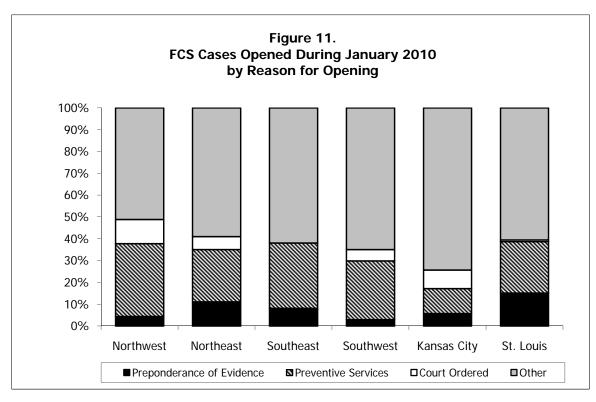

| Table 11.                                                                  | FCS Cases Closed During the Month by Close Reason                                                                                                                                                                                                                                                                                                                                                                                                                                                                                                | 29                               |
|----------------------------------------------------------------------------|--------------------------------------------------------------------------------------------------------------------------------------------------------------------------------------------------------------------------------------------------------------------------------------------------------------------------------------------------------------------------------------------------------------------------------------------------------------------------------------------------------------------------------------------------|----------------------------------|
| Table 12.                                                                  | FCS Cases Active During the Month Which Have Had Court Involvement                                                                                                                                                                                                                                                                                                                                                                                                                                                                               | 31                               |
| Table 13.                                                                  | FCS Cases Active During the Month Which Have Had No Court Involvement                                                                                                                                                                                                                                                                                                                                                                                                                                                                            | 33                               |
| Figure 9.                                                                  | FCS Cases Active as of the End of the Month Over the Previous Four Years                                                                                                                                                                                                                                                                                                                                                                                                                                                                         | 35                               |
| Figure 10.                                                                 | Percentage Change in FCS Cases Active as of the End of the Month,<br>Twelve Months Apart                                                                                                                                                                                                                                                                                                                                                                                                                                                         | 35                               |
| Figure 11.                                                                 | FCS Cases Opened During the Month by Reason for Opening                                                                                                                                                                                                                                                                                                                                                                                                                                                                                          | 36                               |
| Figure 12.                                                                 | FCS Cases Opened During the Month by Reason for Opening                                                                                                                                                                                                                                                                                                                                                                                                                                                                                          | 36                               |
| Figure 13.                                                                 | FCS Cases Closed During the Month by Reason for Closing                                                                                                                                                                                                                                                                                                                                                                                                                                                                                          | 37                               |
| Figure 14.                                                                 | FCS Cases Active During the Month With Court Involvement<br>By Number of Months Open                                                                                                                                                                                                                                                                                                                                                                                                                                                             | 37                               |
| Figure 15.                                                                 | FCS Cases Active During the Month With No Court Involvement<br>By Number of Months Open                                                                                                                                                                                                                                                                                                                                                                                                                                                          | 38                               |
| Notes                                                                      | Family-Centered Services Tables and Figures                                                                                                                                                                                                                                                                                                                                                                                                                                                                                                      | 39                               |
| Out-of-Home                                                                | Discoment                                                                                                                                                                                                                                                                                                                                                                                                                                                                                                                                        |                                  |
| Out-or-nome                                                                | Placement                                                                                                                                                                                                                                                                                                                                                                                                                                                                                                                                        |                                  |
| Table 14.                                                                  | Children Entering Children's Division Custody for the First Time During the Month<br>By Case Manager County and Most Recent Placement Category                                                                                                                                                                                                                                                                                                                                                                                                   | 42                               |
|                                                                            | Children Entering Children's Division Custody for the First Time During the Month                                                                                                                                                                                                                                                                                                                                                                                                                                                                |                                  |
| Table 14.                                                                  | Children Entering Children's Division Custody for the First Time During the Month<br>By Case Manager County and Most Recent Placement Category<br>Children Re-Entering Children's Division Custody During the Month by Case                                                                                                                                                                                                                                                                                                                      | 44                               |
| Table 14.<br>Table 15.                                                     | Children Entering Children's Division Custody for the First Time During the Month<br>By Case Manager County and Most Recent Placement Category<br>Children Re-Entering Children's Division Custody During the Month by Case<br>Manager County and Most Recent Placement Category                                                                                                                                                                                                                                                                 | 44<br>46                         |
| Table 14.<br>Table 15.<br>Table 16.                                        | Children Entering Children's Division Custody for the First Time During the Month<br>By Case Manager County and Most Recent Placement Category<br>Children Re-Entering Children's Division Custody During the Month by Case<br>Manager County and Most Recent Placement Category<br>Children (Re)Entering Children's Division Custody During the Last Two Years<br>Children Exiting Children's Division Custody During the Month Grouped by                                                                                                      | 44<br>46<br>47                   |
| Table 14.<br>Table 15.<br>Table 16.<br>Table 17.                           | Children Entering Children's Division Custody for the First Time During the Month<br>By Case Manager County and Most Recent Placement Category<br>Children Re-Entering Children's Division Custody During the Month by Case<br>Manager County and Most Recent Placement Category<br>Children (Re)Entering Children's Division Custody During the Last Two Years<br>Children Exiting Children's Division Custody During the Month Grouped by<br>Length of Stay and Region<br>Children in Children's Division Custody on the Last Day of the Month | 44<br>46<br>47<br>48             |
| Table 14.<br>Table 15.<br>Table 16.<br>Table 17.<br>Table 18.              | Children Entering Children's Division Custody for the First Time During the Month<br>By Case Manager County and Most Recent Placement Category                                                                                                                                                                                                                                                                                                                                                                                                   | 44<br>46<br>47<br>48<br>50       |
| Table 14.<br>Table 15.<br>Table 16.<br>Table 17.<br>Table 18.<br>Table 19. | Children Entering Children's Division Custody for the First Time During the Month<br>By Case Manager County and Most Recent Placement Category                                                                                                                                                                                                                                                                                                                                                                                                   | 44<br>46<br>47<br>48<br>50<br>52 |