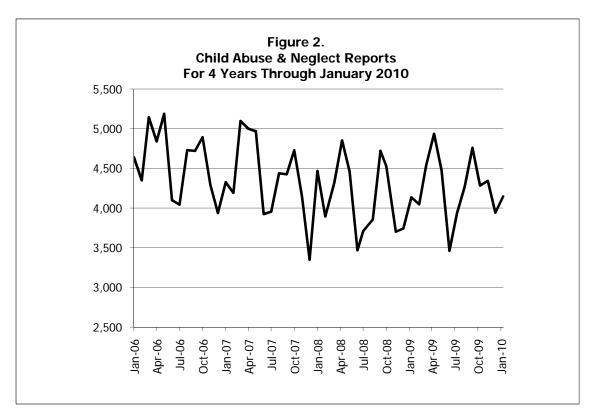

| Figure | 1.      | Map – Department of Social Services Regions                                                                                     |
|--------|---------|---------------------------------------------------------------------------------------------------------------------------------|
| Child  | Abuse a | nd Neglect (CA/N)                                                                                                               |
| Table  | 1.      | Incidents and Children Reported During the Month Compared to Those<br>Reported for the Same Month Last Year                     |
| Table  | 2.      | Status of Children by County, Based Upon Investigations/Assessments<br>Completed During the Month                               |
| Table  | 3.      | Status of Incidents by County, Based Upon Investigations/Assessments<br>Completed by Conclusion During the Month                |
| Table  | 4.      | Time From Receipt of a Report to the Initial Child Contact,<br>Based Upon Investigations/Assessments Completed in the Month     |
| Table  | 5.      | Number of Days Required to Complete Investigations/Assessments,<br>Based Upon Investigations/Assessments Completed in the Month |
| Table  | 6.      | CA/N Hotline Unit Reports and Referrals During the Month                                                                        |
| Figure | 2.      | CA/N Reports for Four Years Through the Current Month                                                                           |
| Figure | 3.      | CA/N Reports Comparing the Last Two Years 14                                                                                    |
| Figure | 4.      | Percentage Change in CA/N Reports Made Twelve Months Apart                                                                      |
| Figure | 5.      | CA/N Investigations/Assessments Completed During the Month by Conclusion                                                        |
| Figure | 6.      | CA/N Investigations/Assessments Completed During the Month by Conclusion                                                        |
| Figure | 7.      | Time Between Report and Child Contact for Investigations/Assessments<br>Completed in the Month                                  |
| Figure | 8.      | Percentage of Investigations/Assessments Completed Within Thirty Days                                                           |
| Notes  |         | Child Abuse and Neglect Tables and Figures 18                                                                                   |
| Family | y-Cente | red Services (FCS)                                                                                                              |
| Table  | 7.      | FCS Cases Open at the End of the Month by Reason for Opening 21                                                                 |
| Table  | 8.      | FCS Cases Active During the Month by Reason for Opening 23                                                                      |
| Table  | 9.      | Persons in Family-Centered Services During the Month                                                                            |
| Table  | 10.     | FCS Cases Opened During the Month by Reason for Opening                                                                         |