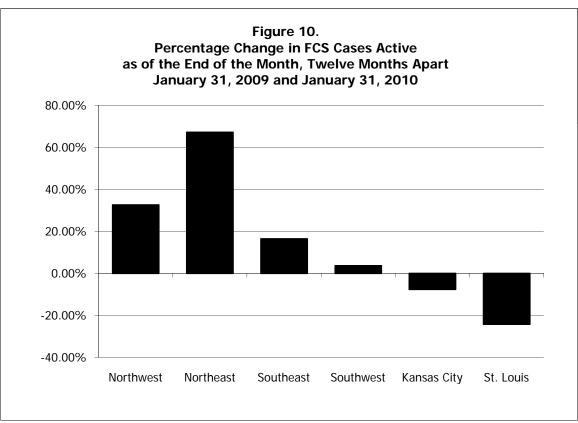

| Table 11.                                                                  | FCS Cases Closed During the Month by Close Reason                                                                                                                                                                                                                                                                                                                                                                                                                                                                                                | 29                               |
|----------------------------------------------------------------------------|--------------------------------------------------------------------------------------------------------------------------------------------------------------------------------------------------------------------------------------------------------------------------------------------------------------------------------------------------------------------------------------------------------------------------------------------------------------------------------------------------------------------------------------------------|----------------------------------|
| Table 12.                                                                  | FCS Cases Active During the Month Which Have Had Court Involvement                                                                                                                                                                                                                                                                                                                                                                                                                                                                               | 31                               |
| Table 13.                                                                  | FCS Cases Active During the Month Which Have Had No Court Involvement                                                                                                                                                                                                                                                                                                                                                                                                                                                                            | 33                               |
| Figure 9.                                                                  | FCS Cases Active as of the End of the Month Over the Previous Four Years                                                                                                                                                                                                                                                                                                                                                                                                                                                                         | 35                               |
| Figure 10.                                                                 | Percentage Change in FCS Cases Active as of the End of the Month,<br>Twelve Months Apart                                                                                                                                                                                                                                                                                                                                                                                                                                                         | 35                               |
| Figure 11.                                                                 | FCS Cases Opened During the Month by Reason for Opening                                                                                                                                                                                                                                                                                                                                                                                                                                                                                          | 36                               |
| Figure 12.                                                                 | FCS Cases Opened During the Month by Reason for Opening                                                                                                                                                                                                                                                                                                                                                                                                                                                                                          | 36                               |
| Figure 13.                                                                 | FCS Cases Closed During the Month by Reason for Closing                                                                                                                                                                                                                                                                                                                                                                                                                                                                                          | 37                               |
| Figure 14.                                                                 | FCS Cases Active During the Month With Court Involvement<br>By Number of Months Open                                                                                                                                                                                                                                                                                                                                                                                                                                                             | 37                               |
| Figure 15.                                                                 | FCS Cases Active During the Month With No Court Involvement<br>By Number of Months Open                                                                                                                                                                                                                                                                                                                                                                                                                                                          | 38                               |
| Notes                                                                      | Family-Centered Services Tables and Figures                                                                                                                                                                                                                                                                                                                                                                                                                                                                                                      | 39                               |
| Out-of-Home                                                                | Discoment                                                                                                                                                                                                                                                                                                                                                                                                                                                                                                                                        |                                  |
| Out-or-nome                                                                | Placement                                                                                                                                                                                                                                                                                                                                                                                                                                                                                                                                        |                                  |
| Table 14.                                                                  | Children Entering Children's Division Custody for the First Time During the Month<br>By Case Manager County and Most Recent Placement Category                                                                                                                                                                                                                                                                                                                                                                                                   | 42                               |
|                                                                            | Children Entering Children's Division Custody for the First Time During the Month                                                                                                                                                                                                                                                                                                                                                                                                                                                                |                                  |
| Table 14.                                                                  | Children Entering Children's Division Custody for the First Time During the Month<br>By Case Manager County and Most Recent Placement Category<br>Children Re-Entering Children's Division Custody During the Month by Case                                                                                                                                                                                                                                                                                                                      | 44                               |
| Table 14.<br>Table 15.                                                     | Children Entering Children's Division Custody for the First Time During the Month<br>By Case Manager County and Most Recent Placement Category<br>Children Re-Entering Children's Division Custody During the Month by Case<br>Manager County and Most Recent Placement Category                                                                                                                                                                                                                                                                 | 44<br>46                         |
| Table 14.<br>Table 15.<br>Table 16.                                        | Children Entering Children's Division Custody for the First Time During the Month<br>By Case Manager County and Most Recent Placement Category<br>Children Re-Entering Children's Division Custody During the Month by Case<br>Manager County and Most Recent Placement Category<br>Children (Re)Entering Children's Division Custody During the Last Two Years<br>Children Exiting Children's Division Custody During the Month Grouped by                                                                                                      | 44<br>46<br>47                   |
| Table 14.<br>Table 15.<br>Table 16.<br>Table 17.                           | Children Entering Children's Division Custody for the First Time During the Month<br>By Case Manager County and Most Recent Placement Category<br>Children Re-Entering Children's Division Custody During the Month by Case<br>Manager County and Most Recent Placement Category<br>Children (Re)Entering Children's Division Custody During the Last Two Years<br>Children Exiting Children's Division Custody During the Month Grouped by<br>Length of Stay and Region<br>Children in Children's Division Custody on the Last Day of the Month | 44<br>46<br>47<br>48             |
| Table 14.<br>Table 15.<br>Table 16.<br>Table 17.<br>Table 18.              | Children Entering Children's Division Custody for the First Time During the Month<br>By Case Manager County and Most Recent Placement Category                                                                                                                                                                                                                                                                                                                                                                                                   | 44<br>46<br>47<br>48<br>50       |
| Table 14.<br>Table 15.<br>Table 16.<br>Table 17.<br>Table 18.<br>Table 19. | Children Entering Children's Division Custody for the First Time During the Month<br>By Case Manager County and Most Recent Placement Category                                                                                                                                                                                                                                                                                                                                                                                                   | 44<br>46<br>47<br>48<br>50<br>52 |