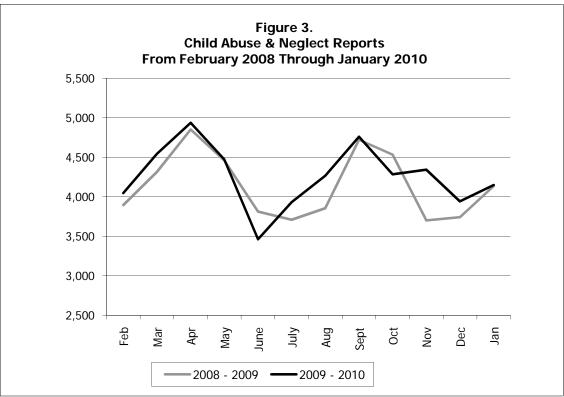

| Figure | 1.      | Map – Department of Social Services Regions                                                                                     |
|--------|---------|---------------------------------------------------------------------------------------------------------------------------------|
| Child  | Abuse a | nd Neglect (CA/N)                                                                                                               |
| Table  | 1.      | Incidents and Children Reported During the Month Compared to Those<br>Reported for the Same Month Last Year                     |
| Table  | 2.      | Status of Children by County, Based Upon Investigations/Assessments<br>Completed During the Month                               |
| Table  | 3.      | Status of Incidents by County, Based Upon Investigations/Assessments<br>Completed by Conclusion During the Month                |
| Table  | 4.      | Time From Receipt of a Report to the Initial Child Contact,<br>Based Upon Investigations/Assessments Completed in the Month     |
| Table  | 5.      | Number of Days Required to Complete Investigations/Assessments,<br>Based Upon Investigations/Assessments Completed in the Month |
| Table  | 6.      | CA/N Hotline Unit Reports and Referrals During the Month                                                                        |
| Figure | 2.      | CA/N Reports for Four Years Through the Current Month                                                                           |
| Figure | 3.      | CA/N Reports Comparing the Last Two Years 14                                                                                    |
| Figure | 4.      | Percentage Change in CA/N Reports Made Twelve Months Apart                                                                      |
| Figure | 5.      | CA/N Investigations/Assessments Completed During the Month by Conclusion                                                        |
| Figure | 6.      | CA/N Investigations/Assessments Completed During the Month by Conclusion                                                        |
| Figure | 7.      | Time Between Report and Child Contact for Investigations/Assessments<br>Completed in the Month                                  |
| Figure | 8.      | Percentage of Investigations/Assessments Completed Within Thirty Days                                                           |
| Notes  |         | Child Abuse and Neglect Tables and Figures 18                                                                                   |
| Family | y-Cente | red Services (FCS)                                                                                                              |
| Table  | 7.      | FCS Cases Open at the End of the Month by Reason for Opening 21                                                                 |
| Table  | 8.      | FCS Cases Active During the Month by Reason for Opening 23                                                                      |
| Table  | 9.      | Persons in Family-Centered Services During the Month                                                                            |
| Table  | 10.     | FCS Cases Opened During the Month by Reason for Opening                                                                         |