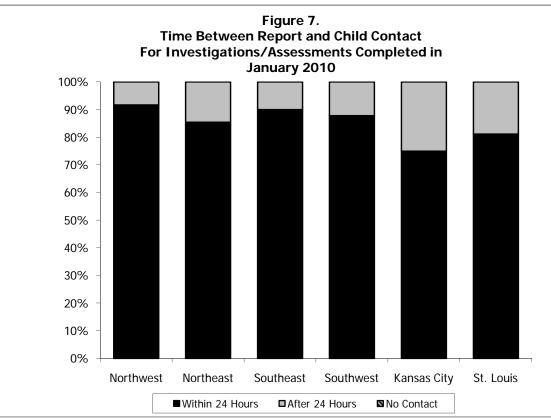

| Figure | 1.      | Map – Department of Social Services Regions                                                                                     |
|--------|---------|---------------------------------------------------------------------------------------------------------------------------------|
| Child  | Abuse a | nd Neglect (CA/N)                                                                                                               |
| Table  | 1.      | Incidents and Children Reported During the Month Compared to Those<br>Reported for the Same Month Last Year                     |
| Table  | 2.      | Status of Children by County, Based Upon Investigations/Assessments<br>Completed During the Month                               |
| Table  | 3.      | Status of Incidents by County, Based Upon Investigations/Assessments<br>Completed by Conclusion During the Month                |
| Table  | 4.      | Time From Receipt of a Report to the Initial Child Contact,<br>Based Upon Investigations/Assessments Completed in the Month     |
| Table  | 5.      | Number of Days Required to Complete Investigations/Assessments,<br>Based Upon Investigations/Assessments Completed in the Month |
| Table  | 6.      | CA/N Hotline Unit Reports and Referrals During the Month                                                                        |
| Figure | 2.      | CA/N Reports for Four Years Through the Current Month                                                                           |
| Figure | 3.      | CA/N Reports Comparing the Last Two Years 14                                                                                    |
| Figure | 4.      | Percentage Change in CA/N Reports Made Twelve Months Apart                                                                      |
| Figure | 5.      | CA/N Investigations/Assessments Completed During the Month by Conclusion                                                        |
| Figure | 6.      | CA/N Investigations/Assessments Completed During the Month by Conclusion                                                        |
| Figure | 7.      | Time Between Report and Child Contact for Investigations/Assessments<br>Completed in the Month                                  |
| Figure | 8.      | Percentage of Investigations/Assessments Completed Within Thirty Days                                                           |
| Notes  |         | Child Abuse and Neglect Tables and Figures 18                                                                                   |
| Family | y-Cente | red Services (FCS)                                                                                                              |
| Table  | 7.      | FCS Cases Open at the End of the Month by Reason for Opening 21                                                                 |
| Table  | 8.      | FCS Cases Active During the Month by Reason for Opening 23                                                                      |
| Table  | 9.      | Persons in Family-Centered Services During the Month                                                                            |
| Table  | 10.     | FCS Cases Opened During the Month by Reason for Opening                                                                         |