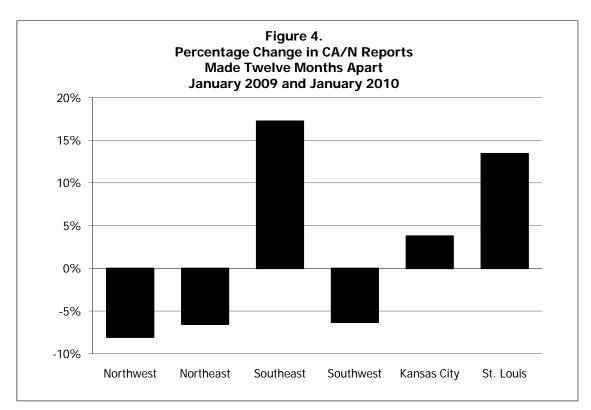

| Figure | 1.      | Map – Department of Social Services Regions                                                                                     |
|--------|---------|---------------------------------------------------------------------------------------------------------------------------------|
| Child  | Abuse a | nd Neglect (CA/N)                                                                                                               |
| Table  | 1.      | Incidents and Children Reported During the Month Compared to Those<br>Reported for the Same Month Last Year                     |
| Table  | 2.      | Status of Children by County, Based Upon Investigations/Assessments<br>Completed During the Month                               |
| Table  | 3.      | Status of Incidents by County, Based Upon Investigations/Assessments<br>Completed by Conclusion During the Month                |
| Table  | 4.      | Time From Receipt of a Report to the Initial Child Contact,<br>Based Upon Investigations/Assessments Completed in the Month     |
| Table  | 5.      | Number of Days Required to Complete Investigations/Assessments,<br>Based Upon Investigations/Assessments Completed in the Month |
| Table  | 6.      | CA/N Hotline Unit Reports and Referrals During the Month                                                                        |
| Figure | 2.      | CA/N Reports for Four Years Through the Current Month                                                                           |
| Figure | 3.      | CA/N Reports Comparing the Last Two Years 14                                                                                    |
| Figure | 4.      | Percentage Change in CA/N Reports Made Twelve Months Apart                                                                      |
| Figure | 5.      | CA/N Investigations/Assessments Completed During the Month by Conclusion                                                        |
| Figure | 6.      | CA/N Investigations/Assessments Completed During the Month by Conclusion                                                        |
| Figure | 7.      | Time Between Report and Child Contact for Investigations/Assessments<br>Completed in the Month                                  |
| Figure | 8.      | Percentage of Investigations/Assessments Completed Within Thirty Days                                                           |
| Notes  |         | Child Abuse and Neglect Tables and Figures 18                                                                                   |
| Family | y-Cente | red Services (FCS)                                                                                                              |
| Table  | 7.      | FCS Cases Open at the End of the Month by Reason for Opening 21                                                                 |
| Table  | 8.      | FCS Cases Active During the Month by Reason for Opening 23                                                                      |
| Table  | 9.      | Persons in Family-Centered Services During the Month                                                                            |
| Table  | 10.     | FCS Cases Opened During the Month by Reason for Opening                                                                         |