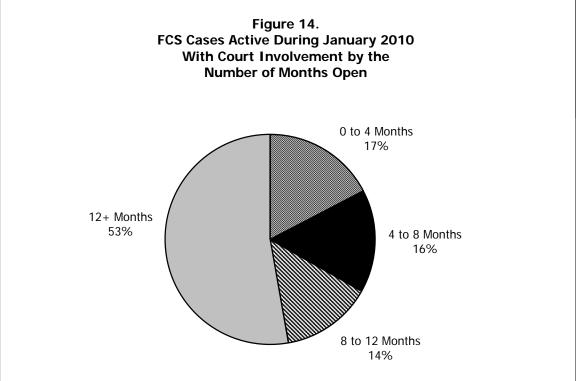

| Table 11.                                                                  | FCS Cases Closed During the Month by Close Reason                                                                                                                                                                                                                                                                                                                                                                                                                                                                                                | 29                               |
|----------------------------------------------------------------------------|--------------------------------------------------------------------------------------------------------------------------------------------------------------------------------------------------------------------------------------------------------------------------------------------------------------------------------------------------------------------------------------------------------------------------------------------------------------------------------------------------------------------------------------------------|----------------------------------|
| Table 12.                                                                  | FCS Cases Active During the Month Which Have Had Court Involvement                                                                                                                                                                                                                                                                                                                                                                                                                                                                               | 31                               |
| Table 13.                                                                  | FCS Cases Active During the Month Which Have Had No Court Involvement                                                                                                                                                                                                                                                                                                                                                                                                                                                                            | 33                               |
| Figure 9.                                                                  | FCS Cases Active as of the End of the Month Over the Previous Four Years                                                                                                                                                                                                                                                                                                                                                                                                                                                                         | 35                               |
| Figure 10.                                                                 | Percentage Change in FCS Cases Active as of the End of the Month,<br>Twelve Months Apart                                                                                                                                                                                                                                                                                                                                                                                                                                                         | 35                               |
| Figure 11.                                                                 | FCS Cases Opened During the Month by Reason for Opening                                                                                                                                                                                                                                                                                                                                                                                                                                                                                          | 36                               |
| Figure 12.                                                                 | FCS Cases Opened During the Month by Reason for Opening                                                                                                                                                                                                                                                                                                                                                                                                                                                                                          | 36                               |
| Figure 13.                                                                 | FCS Cases Closed During the Month by Reason for Closing                                                                                                                                                                                                                                                                                                                                                                                                                                                                                          | 37                               |
| Figure 14.                                                                 | FCS Cases Active During the Month With Court Involvement<br>By Number of Months Open                                                                                                                                                                                                                                                                                                                                                                                                                                                             | 37                               |
| Figure 15.                                                                 | FCS Cases Active During the Month With No Court Involvement<br>By Number of Months Open                                                                                                                                                                                                                                                                                                                                                                                                                                                          | 38                               |
| Notes                                                                      | Family-Centered Services Tables and Figures                                                                                                                                                                                                                                                                                                                                                                                                                                                                                                      | 39                               |
| Out-of-Home                                                                | Discoment                                                                                                                                                                                                                                                                                                                                                                                                                                                                                                                                        |                                  |
| Out-or-nome                                                                | Placement                                                                                                                                                                                                                                                                                                                                                                                                                                                                                                                                        |                                  |
| Table 14.                                                                  | Children Entering Children's Division Custody for the First Time During the Month<br>By Case Manager County and Most Recent Placement Category                                                                                                                                                                                                                                                                                                                                                                                                   | 42                               |
|                                                                            | Children Entering Children's Division Custody for the First Time During the Month                                                                                                                                                                                                                                                                                                                                                                                                                                                                |                                  |
| Table 14.                                                                  | Children Entering Children's Division Custody for the First Time During the Month<br>By Case Manager County and Most Recent Placement Category<br>Children Re-Entering Children's Division Custody During the Month by Case                                                                                                                                                                                                                                                                                                                      | 44                               |
| Table 14.<br>Table 15.                                                     | Children Entering Children's Division Custody for the First Time During the Month<br>By Case Manager County and Most Recent Placement Category<br>Children Re-Entering Children's Division Custody During the Month by Case<br>Manager County and Most Recent Placement Category                                                                                                                                                                                                                                                                 | 44<br>46                         |
| Table 14.<br>Table 15.<br>Table 16.                                        | Children Entering Children's Division Custody for the First Time During the Month<br>By Case Manager County and Most Recent Placement Category<br>Children Re-Entering Children's Division Custody During the Month by Case<br>Manager County and Most Recent Placement Category<br>Children (Re)Entering Children's Division Custody During the Last Two Years<br>Children Exiting Children's Division Custody During the Month Grouped by                                                                                                      | 44<br>46<br>47                   |
| Table 14.<br>Table 15.<br>Table 16.<br>Table 17.                           | Children Entering Children's Division Custody for the First Time During the Month<br>By Case Manager County and Most Recent Placement Category<br>Children Re-Entering Children's Division Custody During the Month by Case<br>Manager County and Most Recent Placement Category<br>Children (Re)Entering Children's Division Custody During the Last Two Years<br>Children Exiting Children's Division Custody During the Month Grouped by<br>Length of Stay and Region<br>Children in Children's Division Custody on the Last Day of the Month | 44<br>46<br>47<br>48             |
| Table 14.<br>Table 15.<br>Table 16.<br>Table 17.<br>Table 18.              | Children Entering Children's Division Custody for the First Time During the Month<br>By Case Manager County and Most Recent Placement Category                                                                                                                                                                                                                                                                                                                                                                                                   | 44<br>46<br>47<br>48<br>50       |
| Table 14.<br>Table 15.<br>Table 16.<br>Table 17.<br>Table 18.<br>Table 19. | Children Entering Children's Division Custody for the First Time During the Month<br>By Case Manager County and Most Recent Placement Category                                                                                                                                                                                                                                                                                                                                                                                                   | 44<br>46<br>47<br>48<br>50<br>52 |