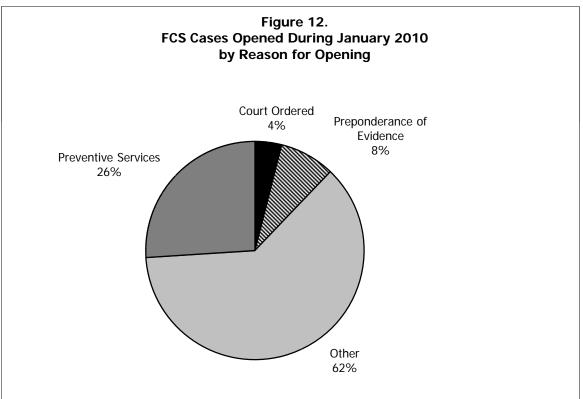

| Table 11.                                                                  | FCS Cases Closed During the Month by Close Reason                                                                                                                                                                                                                                                                                                                                                                                                                                                                                                | 29                               |
|----------------------------------------------------------------------------|--------------------------------------------------------------------------------------------------------------------------------------------------------------------------------------------------------------------------------------------------------------------------------------------------------------------------------------------------------------------------------------------------------------------------------------------------------------------------------------------------------------------------------------------------|----------------------------------|
| Table 12.                                                                  | FCS Cases Active During the Month Which Have Had Court Involvement                                                                                                                                                                                                                                                                                                                                                                                                                                                                               | 31                               |
| Table 13.                                                                  | FCS Cases Active During the Month Which Have Had No Court Involvement                                                                                                                                                                                                                                                                                                                                                                                                                                                                            | 33                               |
| Figure 9.                                                                  | FCS Cases Active as of the End of the Month Over the Previous Four Years                                                                                                                                                                                                                                                                                                                                                                                                                                                                         | 35                               |
| Figure 10.                                                                 | Percentage Change in FCS Cases Active as of the End of the Month,<br>Twelve Months Apart                                                                                                                                                                                                                                                                                                                                                                                                                                                         | 35                               |
| Figure 11.                                                                 | FCS Cases Opened During the Month by Reason for Opening                                                                                                                                                                                                                                                                                                                                                                                                                                                                                          | 36                               |
| Figure 12.                                                                 | FCS Cases Opened During the Month by Reason for Opening                                                                                                                                                                                                                                                                                                                                                                                                                                                                                          | 36                               |
| Figure 13.                                                                 | FCS Cases Closed During the Month by Reason for Closing                                                                                                                                                                                                                                                                                                                                                                                                                                                                                          | 37                               |
| Figure 14.                                                                 | FCS Cases Active During the Month With Court Involvement<br>By Number of Months Open                                                                                                                                                                                                                                                                                                                                                                                                                                                             | 37                               |
| Figure 15.                                                                 | FCS Cases Active During the Month With No Court Involvement<br>By Number of Months Open                                                                                                                                                                                                                                                                                                                                                                                                                                                          | 38                               |
| Notes                                                                      | Family-Centered Services Tables and Figures                                                                                                                                                                                                                                                                                                                                                                                                                                                                                                      | 39                               |
| Out-of-Home                                                                | Discoment                                                                                                                                                                                                                                                                                                                                                                                                                                                                                                                                        |                                  |
| Out-or-nome                                                                | Placement                                                                                                                                                                                                                                                                                                                                                                                                                                                                                                                                        |                                  |
| Table 14.                                                                  | Children Entering Children's Division Custody for the First Time During the Month<br>By Case Manager County and Most Recent Placement Category                                                                                                                                                                                                                                                                                                                                                                                                   | 42                               |
|                                                                            | Children Entering Children's Division Custody for the First Time During the Month                                                                                                                                                                                                                                                                                                                                                                                                                                                                |                                  |
| Table 14.                                                                  | Children Entering Children's Division Custody for the First Time During the Month<br>By Case Manager County and Most Recent Placement Category<br>Children Re-Entering Children's Division Custody During the Month by Case                                                                                                                                                                                                                                                                                                                      | 44                               |
| Table 14.<br>Table 15.                                                     | Children Entering Children's Division Custody for the First Time During the Month<br>By Case Manager County and Most Recent Placement Category<br>Children Re-Entering Children's Division Custody During the Month by Case<br>Manager County and Most Recent Placement Category                                                                                                                                                                                                                                                                 | 44<br>46                         |
| Table 14.<br>Table 15.<br>Table 16.                                        | Children Entering Children's Division Custody for the First Time During the Month<br>By Case Manager County and Most Recent Placement Category<br>Children Re-Entering Children's Division Custody During the Month by Case<br>Manager County and Most Recent Placement Category<br>Children (Re)Entering Children's Division Custody During the Last Two Years<br>Children Exiting Children's Division Custody During the Month Grouped by                                                                                                      | 44<br>46<br>47                   |
| Table 14.<br>Table 15.<br>Table 16.<br>Table 17.                           | Children Entering Children's Division Custody for the First Time During the Month<br>By Case Manager County and Most Recent Placement Category<br>Children Re-Entering Children's Division Custody During the Month by Case<br>Manager County and Most Recent Placement Category<br>Children (Re)Entering Children's Division Custody During the Last Two Years<br>Children Exiting Children's Division Custody During the Month Grouped by<br>Length of Stay and Region<br>Children in Children's Division Custody on the Last Day of the Month | 44<br>46<br>47<br>48             |
| Table 14.<br>Table 15.<br>Table 16.<br>Table 17.<br>Table 18.              | Children Entering Children's Division Custody for the First Time During the Month<br>By Case Manager County and Most Recent Placement Category                                                                                                                                                                                                                                                                                                                                                                                                   | 44<br>46<br>47<br>48<br>50       |
| Table 14.<br>Table 15.<br>Table 16.<br>Table 17.<br>Table 18.<br>Table 19. | Children Entering Children's Division Custody for the First Time During the Month<br>By Case Manager County and Most Recent Placement Category                                                                                                                                                                                                                                                                                                                                                                                                   | 44<br>46<br>47<br>48<br>50<br>52 |