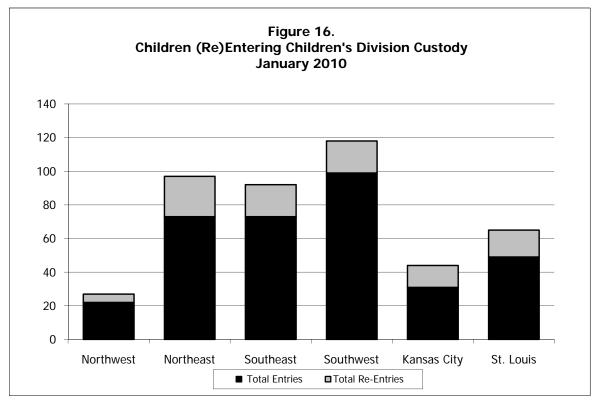

| Table 23.     | Children in Alternative Care on the Last Day of the Month With a Goal of Adoption or in Adoptive Custody                                 | . 64 |
|---------------|------------------------------------------------------------------------------------------------------------------------------------------|------|
| Table 24.     | Currently Licensed Children's Division Foster Homes by Vendor Type                                                                       | . 66 |
| Table 25.     | Children in Alternative Care on the Last Day of the Month Grouped<br>By Case Manager County and Legal Status                             | . 68 |
| Table 26.     | Children in Children's Division Custody on the Last Day of the Month Grouped<br>By Case Manager County and Goal                          | . 70 |
| Table 27.     | Children in Children's Division Custody on the Last Day of the Month Grouped<br>By Case Manager County and Number of Previous Placements | . 72 |
| Table 28.     | Adoptions Finalized by Fiscal Year                                                                                                       | . 74 |
| Figure 16.    | Children (Re)Entering Children's Division Custody During the Month                                                                       | . 76 |
| Figure 17.    | Children in Children's Division Custody on the Last Day of the Month During the Last Two Years                                           | . 76 |
| Figure 18.    | Children Closing from Alternative Care During the Month by Reason for Case Closing and Region                                            | . 77 |
| Figure 19.    | Adoptions Finalized During the Last Two Years                                                                                            | . 77 |
| Figure 20.    | Children in Children's Division Custody as of the Last of the Month by<br>Age and Placement Type                                         | . 78 |
| Figure 21.    | Children in Children's Division Custody as of the Last Day of the Month<br>By Placement Category for Four Years                          | . 78 |
| Figure 22.    | Children Exiting Children's Division Custody by Quarter and Subsequent Disposition                                                       | . 79 |
| Notes         | Out-of-Home Placement Tables and Figures                                                                                                 | . 80 |
| Intensive In- | Home Services (IIS)                                                                                                                      |      |
| Table 29.     | Families Referred to IIS During the Month Grouped by Referral County                                                                     | . 86 |
| Table 30.     | Families and Children Accepted in IIS During the Month Grouped by Household County                                                       | . 88 |
| Table 31.     | Exit Status of Families Exiting IIS During the Month                                                                                     | . 90 |
| Table 32.     | Six Month Follow-Up Status of Families Exiting IIS                                                                                       | . 92 |
| Table 33.     | Twelve Month Follow-Up Status of Families Exiting IIS                                                                                    | . 94 |
| Notes         | Intensive In-Home Services Tables                                                                                                        | . 96 |