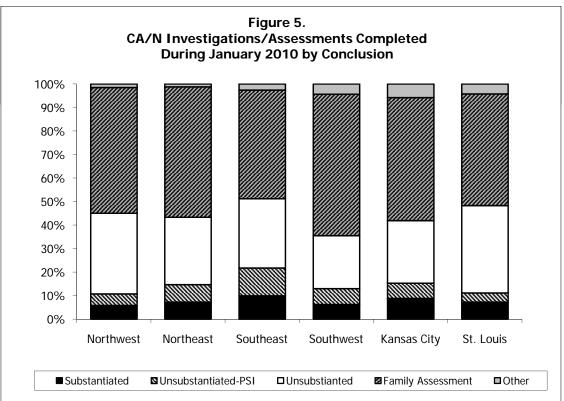

| Figure | 1.      | Map – Department of Social Services Regions                                                                                     |
|--------|---------|---------------------------------------------------------------------------------------------------------------------------------|
| Child  | Abuse a | nd Neglect (CA/N)                                                                                                               |
| Table  | 1.      | Incidents and Children Reported During the Month Compared to Those<br>Reported for the Same Month Last Year                     |
| Table  | 2.      | Status of Children by County, Based Upon Investigations/Assessments<br>Completed During the Month                               |
| Table  | 3.      | Status of Incidents by County, Based Upon Investigations/Assessments<br>Completed by Conclusion During the Month                |
| Table  | 4.      | Time From Receipt of a Report to the Initial Child Contact,<br>Based Upon Investigations/Assessments Completed in the Month     |
| Table  | 5.      | Number of Days Required to Complete Investigations/Assessments,<br>Based Upon Investigations/Assessments Completed in the Month |
| Table  | 6.      | CA/N Hotline Unit Reports and Referrals During the Month                                                                        |
| Figure | 2.      | CA/N Reports for Four Years Through the Current Month                                                                           |
| Figure | 3.      | CA/N Reports Comparing the Last Two Years 14                                                                                    |
| Figure | 4.      | Percentage Change in CA/N Reports Made Twelve Months Apart                                                                      |
| Figure | 5.      | CA/N Investigations/Assessments Completed During the Month by Conclusion                                                        |
| Figure | 6.      | CA/N Investigations/Assessments Completed During the Month by Conclusion                                                        |
| Figure | 7.      | Time Between Report and Child Contact for Investigations/Assessments<br>Completed in the Month                                  |
| Figure | 8.      | Percentage of Investigations/Assessments Completed Within Thirty Days                                                           |
| Notes  |         | Child Abuse and Neglect Tables and Figures 18                                                                                   |
| Family | y-Cente | red Services (FCS)                                                                                                              |
| Table  | 7.      | FCS Cases Open at the End of the Month by Reason for Opening 21                                                                 |
| Table  | 8.      | FCS Cases Active During the Month by Reason for Opening 23                                                                      |
| Table  | 9.      | Persons in Family-Centered Services During the Month                                                                            |
| Table  | 10.     | FCS Cases Opened During the Month by Reason for Opening                                                                         |