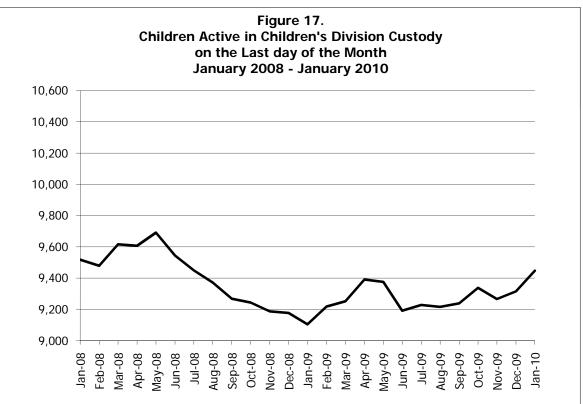

| Table 23.     | Children in Alternative Care on the Last Day of the Month With a Goal of Adoption or in Adoptive Custody                                 | . 64 |
|---------------|------------------------------------------------------------------------------------------------------------------------------------------|------|
| Table 24.     | Currently Licensed Children's Division Foster Homes by Vendor Type                                                                       | . 66 |
| Table 25.     | Children in Alternative Care on the Last Day of the Month Grouped<br>By Case Manager County and Legal Status                             | . 68 |
| Table 26.     | Children in Children's Division Custody on the Last Day of the Month Grouped<br>By Case Manager County and Goal                          | . 70 |
| Table 27.     | Children in Children's Division Custody on the Last Day of the Month Grouped<br>By Case Manager County and Number of Previous Placements | . 72 |
| Table 28.     | Adoptions Finalized by Fiscal Year                                                                                                       | . 74 |
| Figure 16.    | Children (Re)Entering Children's Division Custody During the Month                                                                       | . 76 |
| Figure 17.    | Children in Children's Division Custody on the Last Day of the Month During the Last Two Years                                           | . 76 |
| Figure 18.    | Children Closing from Alternative Care During the Month by Reason for Case Closing and Region                                            | . 77 |
| Figure 19.    | Adoptions Finalized During the Last Two Years                                                                                            | . 77 |
| Figure 20.    | Children in Children's Division Custody as of the Last of the Month by<br>Age and Placement Type                                         | . 78 |
| Figure 21.    | Children in Children's Division Custody as of the Last Day of the Month<br>By Placement Category for Four Years                          | . 78 |
| Figure 22.    | Children Exiting Children's Division Custody by Quarter and Subsequent Disposition                                                       | . 79 |
| Notes         | Out-of-Home Placement Tables and Figures                                                                                                 | . 80 |
| Intensive In- | Home Services (IIS)                                                                                                                      |      |
| Table 29.     | Families Referred to IIS During the Month Grouped by Referral County                                                                     | . 86 |
| Table 30.     | Families and Children Accepted in IIS During the Month Grouped by Household County                                                       | . 88 |
| Table 31.     | Exit Status of Families Exiting IIS During the Month                                                                                     | . 90 |
| Table 32.     | Six Month Follow-Up Status of Families Exiting IIS                                                                                       | . 92 |
| Table 33.     | Twelve Month Follow-Up Status of Families Exiting IIS                                                                                    | . 94 |
| Notes         | Intensive In-Home Services Tables                                                                                                        | . 96 |