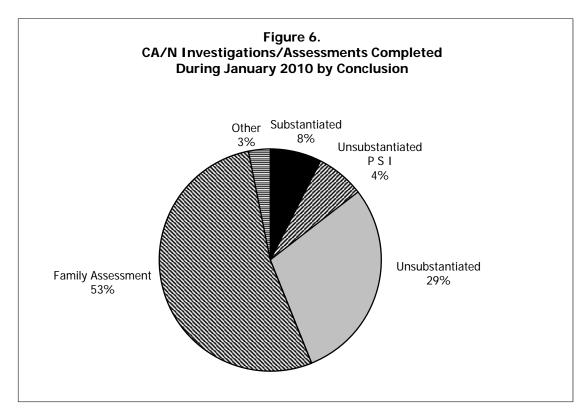

| Figure | 1.      | Map – Department of Social Services Regions                                                                                     |
|--------|---------|---------------------------------------------------------------------------------------------------------------------------------|
| Child  | Abuse a | nd Neglect (CA/N)                                                                                                               |
| Table  | 1.      | Incidents and Children Reported During the Month Compared to Those<br>Reported for the Same Month Last Year                     |
| Table  | 2.      | Status of Children by County, Based Upon Investigations/Assessments<br>Completed During the Month                               |
| Table  | 3.      | Status of Incidents by County, Based Upon Investigations/Assessments<br>Completed by Conclusion During the Month                |
| Table  | 4.      | Time From Receipt of a Report to the Initial Child Contact,<br>Based Upon Investigations/Assessments Completed in the Month     |
| Table  | 5.      | Number of Days Required to Complete Investigations/Assessments,<br>Based Upon Investigations/Assessments Completed in the Month |
| Table  | 6.      | CA/N Hotline Unit Reports and Referrals During the Month                                                                        |
| Figure | 2.      | CA/N Reports for Four Years Through the Current Month                                                                           |
| Figure | 3.      | CA/N Reports Comparing the Last Two Years 14                                                                                    |
| Figure | 4.      | Percentage Change in CA/N Reports Made Twelve Months Apart                                                                      |
| Figure | 5.      | CA/N Investigations/Assessments Completed During the Month by Conclusion                                                        |
| Figure | 6.      | CA/N Investigations/Assessments Completed During the Month by Conclusion                                                        |
| Figure | 7.      | Time Between Report and Child Contact for Investigations/Assessments<br>Completed in the Month                                  |
| Figure | 8.      | Percentage of Investigations/Assessments Completed Within Thirty Days                                                           |
| Notes  |         | Child Abuse and Neglect Tables and Figures 18                                                                                   |
| Family | y-Cente | red Services (FCS)                                                                                                              |
| Table  | 7.      | FCS Cases Open at the End of the Month by Reason for Opening 21                                                                 |
| Table  | 8.      | FCS Cases Active During the Month by Reason for Opening 23                                                                      |
| Table  | 9.      | Persons in Family-Centered Services During the Month                                                                            |
| Table  | 10.     | FCS Cases Opened During the Month by Reason for Opening                                                                         |