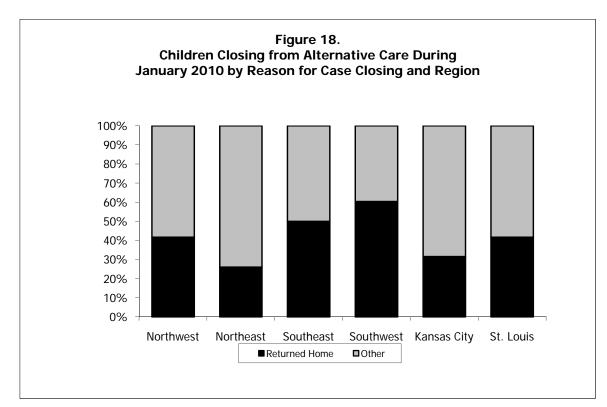

| Table 23.     | Children in Alternative Care on the Last Day of the Month With a Goal of Adoption or in Adoptive Custody                                 | . 64 |
|---------------|------------------------------------------------------------------------------------------------------------------------------------------|------|
| Table 24.     | Currently Licensed Children's Division Foster Homes by Vendor Type                                                                       | . 66 |
| Table 25.     | Children in Alternative Care on the Last Day of the Month Grouped<br>By Case Manager County and Legal Status                             | . 68 |
| Table 26.     | Children in Children's Division Custody on the Last Day of the Month Grouped<br>By Case Manager County and Goal                          | . 70 |
| Table 27.     | Children in Children's Division Custody on the Last Day of the Month Grouped<br>By Case Manager County and Number of Previous Placements | . 72 |
| Table 28.     | Adoptions Finalized by Fiscal Year                                                                                                       | . 74 |
| Figure 16.    | Children (Re)Entering Children's Division Custody During the Month                                                                       | . 76 |
| Figure 17.    | Children in Children's Division Custody on the Last Day of the Month During the Last Two Years                                           | . 76 |
| Figure 18.    | Children Closing from Alternative Care During the Month by Reason for Case Closing and Region                                            | . 77 |
| Figure 19.    | Adoptions Finalized During the Last Two Years                                                                                            | . 77 |
| Figure 20.    | Children in Children's Division Custody as of the Last of the Month by<br>Age and Placement Type                                         | . 78 |
| Figure 21.    | Children in Children's Division Custody as of the Last Day of the Month<br>By Placement Category for Four Years                          | . 78 |
| Figure 22.    | Children Exiting Children's Division Custody by Quarter and Subsequent Disposition                                                       | . 79 |
| Notes         | Out-of-Home Placement Tables and Figures                                                                                                 | . 80 |
| Intensive In- | Home Services (IIS)                                                                                                                      |      |
| Table 29.     | Families Referred to IIS During the Month Grouped by Referral County                                                                     | . 86 |
| Table 30.     | Families and Children Accepted in IIS During the Month Grouped by Household County                                                       | . 88 |
| Table 31.     | Exit Status of Families Exiting IIS During the Month                                                                                     | . 90 |
| Table 32.     | Six Month Follow-Up Status of Families Exiting IIS                                                                                       | . 92 |
| Table 33.     | Twelve Month Follow-Up Status of Families Exiting IIS                                                                                    | . 94 |
| Notes         | Intensive In-Home Services Tables                                                                                                        | . 96 |