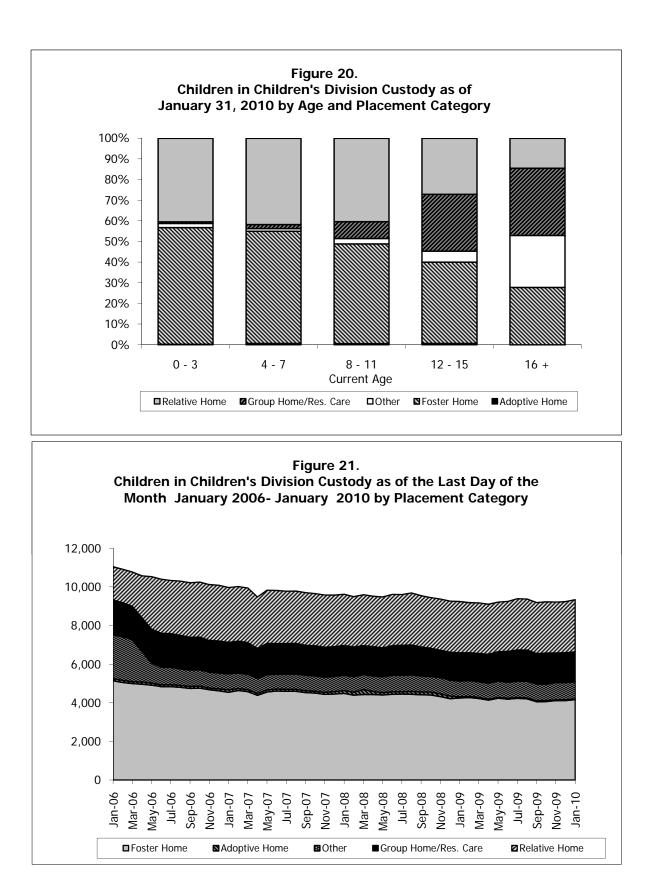

| Table 23.     | Children in Alternative Care on the Last Day of the Month With a Goal of Adoption or in Adoptive Custody                                 | . 64 |
|---------------|------------------------------------------------------------------------------------------------------------------------------------------|------|
| Table 24.     | Currently Licensed Children's Division Foster Homes by Vendor Type                                                                       | . 66 |
| Table 25.     | Children in Alternative Care on the Last Day of the Month Grouped<br>By Case Manager County and Legal Status                             | . 68 |
| Table 26.     | Children in Children's Division Custody on the Last Day of the Month Grouped<br>By Case Manager County and Goal                          | . 70 |
| Table 27.     | Children in Children's Division Custody on the Last Day of the Month Grouped<br>By Case Manager County and Number of Previous Placements | . 72 |
| Table 28.     | Adoptions Finalized by Fiscal Year                                                                                                       | . 74 |
| Figure 16.    | Children (Re)Entering Children's Division Custody During the Month                                                                       | . 76 |
| Figure 17.    | Children in Children's Division Custody on the Last Day of the Month During the Last Two Years                                           | . 76 |
| Figure 18.    | Children Closing from Alternative Care During the Month by Reason for Case Closing and Region                                            | . 77 |
| Figure 19.    | Adoptions Finalized During the Last Two Years                                                                                            | . 77 |
| Figure 20.    | Children in Children's Division Custody as of the Last of the Month by<br>Age and Placement Type                                         | . 78 |
| Figure 21.    | Children in Children's Division Custody as of the Last Day of the Month<br>By Placement Category for Four Years                          | . 78 |
| Figure 22.    | Children Exiting Children's Division Custody by Quarter and Subsequent Disposition                                                       | . 79 |
| Notes         | Out-of-Home Placement Tables and Figures                                                                                                 | . 80 |
| Intensive In- | Home Services (IIS)                                                                                                                      |      |
| Table 29.     | Families Referred to IIS During the Month Grouped by Referral County                                                                     | . 86 |
| Table 30.     | Families and Children Accepted in IIS During the Month Grouped by Household County                                                       | . 88 |
| Table 31.     | Exit Status of Families Exiting IIS During the Month                                                                                     | . 90 |
| Table 32.     | Six Month Follow-Up Status of Families Exiting IIS                                                                                       | . 92 |
| Table 33.     | Twelve Month Follow-Up Status of Families Exiting IIS                                                                                    | . 94 |
| Notes         | Intensive In-Home Services Tables                                                                                                        | . 96 |