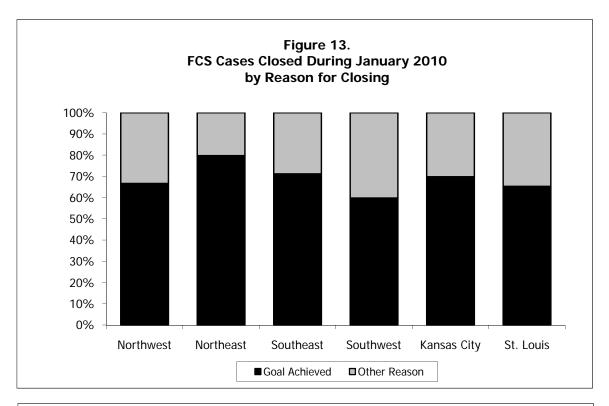

| Table 11.                                                                  | FCS Cases Closed During the Month by Close Reason                                                                                                                                                                                                                                                                                                                                                                                                                                                                                                | 29                               |
|----------------------------------------------------------------------------|--------------------------------------------------------------------------------------------------------------------------------------------------------------------------------------------------------------------------------------------------------------------------------------------------------------------------------------------------------------------------------------------------------------------------------------------------------------------------------------------------------------------------------------------------|----------------------------------|
| Table 12.                                                                  | FCS Cases Active During the Month Which Have Had Court Involvement                                                                                                                                                                                                                                                                                                                                                                                                                                                                               | 31                               |
| Table 13.                                                                  | FCS Cases Active During the Month Which Have Had No Court Involvement                                                                                                                                                                                                                                                                                                                                                                                                                                                                            | 33                               |
| Figure 9.                                                                  | FCS Cases Active as of the End of the Month Over the Previous Four Years                                                                                                                                                                                                                                                                                                                                                                                                                                                                         | 35                               |
| Figure 10.                                                                 | Percentage Change in FCS Cases Active as of the End of the Month,<br>Twelve Months Apart                                                                                                                                                                                                                                                                                                                                                                                                                                                         | 35                               |
| Figure 11.                                                                 | FCS Cases Opened During the Month by Reason for Opening                                                                                                                                                                                                                                                                                                                                                                                                                                                                                          | 36                               |
| Figure 12.                                                                 | FCS Cases Opened During the Month by Reason for Opening                                                                                                                                                                                                                                                                                                                                                                                                                                                                                          | 36                               |
| Figure 13.                                                                 | FCS Cases Closed During the Month by Reason for Closing                                                                                                                                                                                                                                                                                                                                                                                                                                                                                          | 37                               |
| Figure 14.                                                                 | FCS Cases Active During the Month With Court Involvement<br>By Number of Months Open                                                                                                                                                                                                                                                                                                                                                                                                                                                             | 37                               |
| Figure 15.                                                                 | FCS Cases Active During the Month With No Court Involvement<br>By Number of Months Open                                                                                                                                                                                                                                                                                                                                                                                                                                                          | 38                               |
| Notes                                                                      | Family-Centered Services Tables and Figures                                                                                                                                                                                                                                                                                                                                                                                                                                                                                                      | 39                               |
| Out-of-Home                                                                | Discoment                                                                                                                                                                                                                                                                                                                                                                                                                                                                                                                                        |                                  |
| Out-or-nome                                                                | Placement                                                                                                                                                                                                                                                                                                                                                                                                                                                                                                                                        |                                  |
| Table 14.                                                                  | Children Entering Children's Division Custody for the First Time During the Month<br>By Case Manager County and Most Recent Placement Category                                                                                                                                                                                                                                                                                                                                                                                                   | 42                               |
|                                                                            | Children Entering Children's Division Custody for the First Time During the Month                                                                                                                                                                                                                                                                                                                                                                                                                                                                |                                  |
| Table 14.                                                                  | Children Entering Children's Division Custody for the First Time During the Month<br>By Case Manager County and Most Recent Placement Category<br>Children Re-Entering Children's Division Custody During the Month by Case                                                                                                                                                                                                                                                                                                                      | 44                               |
| Table 14.<br>Table 15.                                                     | Children Entering Children's Division Custody for the First Time During the Month<br>By Case Manager County and Most Recent Placement Category<br>Children Re-Entering Children's Division Custody During the Month by Case<br>Manager County and Most Recent Placement Category                                                                                                                                                                                                                                                                 | 44<br>46                         |
| Table 14.<br>Table 15.<br>Table 16.                                        | Children Entering Children's Division Custody for the First Time During the Month<br>By Case Manager County and Most Recent Placement Category<br>Children Re-Entering Children's Division Custody During the Month by Case<br>Manager County and Most Recent Placement Category<br>Children (Re)Entering Children's Division Custody During the Last Two Years<br>Children Exiting Children's Division Custody During the Month Grouped by                                                                                                      | 44<br>46<br>47                   |
| Table 14.<br>Table 15.<br>Table 16.<br>Table 17.                           | Children Entering Children's Division Custody for the First Time During the Month<br>By Case Manager County and Most Recent Placement Category<br>Children Re-Entering Children's Division Custody During the Month by Case<br>Manager County and Most Recent Placement Category<br>Children (Re)Entering Children's Division Custody During the Last Two Years<br>Children Exiting Children's Division Custody During the Month Grouped by<br>Length of Stay and Region<br>Children in Children's Division Custody on the Last Day of the Month | 44<br>46<br>47<br>48             |
| Table 14.<br>Table 15.<br>Table 16.<br>Table 17.<br>Table 18.              | Children Entering Children's Division Custody for the First Time During the Month<br>By Case Manager County and Most Recent Placement Category                                                                                                                                                                                                                                                                                                                                                                                                   | 44<br>46<br>47<br>48<br>50       |
| Table 14.<br>Table 15.<br>Table 16.<br>Table 17.<br>Table 18.<br>Table 19. | Children Entering Children's Division Custody for the First Time During the Month<br>By Case Manager County and Most Recent Placement Category                                                                                                                                                                                                                                                                                                                                                                                                   | 44<br>46<br>47<br>48<br>50<br>52 |