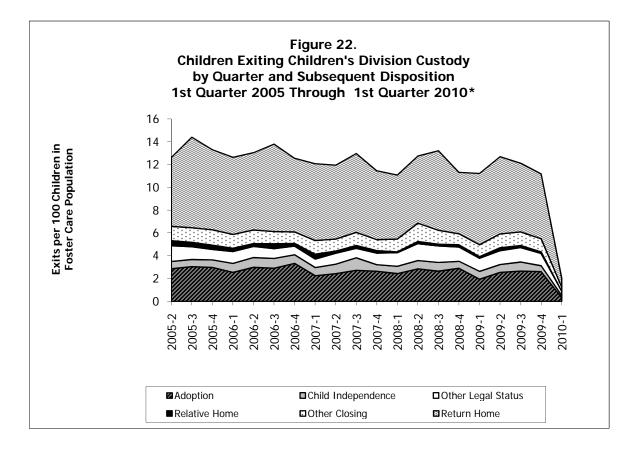

| Table 23.     | Children in Alternative Care on the Last Day of the Month With a Goal of Adoption or in Adoptive Custody                                 | . 64 |
|---------------|------------------------------------------------------------------------------------------------------------------------------------------|------|
| Table 24.     | Currently Licensed Children's Division Foster Homes by Vendor Type                                                                       | . 66 |
| Table 25.     | Children in Alternative Care on the Last Day of the Month Grouped<br>By Case Manager County and Legal Status                             | . 68 |
| Table 26.     | Children in Children's Division Custody on the Last Day of the Month Grouped<br>By Case Manager County and Goal                          | . 70 |
| Table 27.     | Children in Children's Division Custody on the Last Day of the Month Grouped<br>By Case Manager County and Number of Previous Placements | . 72 |
| Table 28.     | Adoptions Finalized by Fiscal Year                                                                                                       | . 74 |
| Figure 16.    | Children (Re)Entering Children's Division Custody During the Month                                                                       | . 76 |
| Figure 17.    | Children in Children's Division Custody on the Last Day of the Month During the Last Two Years                                           | . 76 |
| Figure 18.    | Children Closing from Alternative Care During the Month by Reason for Case Closing and Region                                            | . 77 |
| Figure 19.    | Adoptions Finalized During the Last Two Years                                                                                            | . 77 |
| Figure 20.    | Children in Children's Division Custody as of the Last of the Month by<br>Age and Placement Type                                         | . 78 |
| Figure 21.    | Children in Children's Division Custody as of the Last Day of the Month<br>By Placement Category for Four Years                          | . 78 |
| Figure 22.    | Children Exiting Children's Division Custody by Quarter and Subsequent Disposition                                                       | . 79 |
| Notes         | Out-of-Home Placement Tables and Figures                                                                                                 | . 80 |
| Intensive In- | Home Services (IIS)                                                                                                                      |      |
| Table 29.     | Families Referred to IIS During the Month Grouped by Referral County                                                                     | . 86 |
| Table 30.     | Families and Children Accepted in IIS During the Month Grouped by Household County                                                       | . 88 |
| Table 31.     | Exit Status of Families Exiting IIS During the Month                                                                                     | . 90 |
| Table 32.     | Six Month Follow-Up Status of Families Exiting IIS                                                                                       | . 92 |
| Table 33.     | Twelve Month Follow-Up Status of Families Exiting IIS                                                                                    | . 94 |
| Notes         | Intensive In-Home Services Tables                                                                                                        | . 96 |