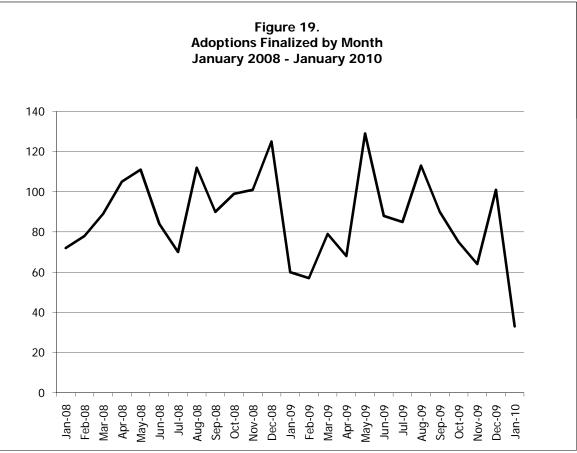

| Table 23.     | Children in Alternative Care on the Last Day of the Month With a Goal of Adoption or in Adoptive Custody                                 | . 64 |
|---------------|------------------------------------------------------------------------------------------------------------------------------------------|------|
| Table 24.     | Currently Licensed Children's Division Foster Homes by Vendor Type                                                                       | . 66 |
| Table 25.     | Children in Alternative Care on the Last Day of the Month Grouped<br>By Case Manager County and Legal Status                             | . 68 |
| Table 26.     | Children in Children's Division Custody on the Last Day of the Month Grouped<br>By Case Manager County and Goal                          | . 70 |
| Table 27.     | Children in Children's Division Custody on the Last Day of the Month Grouped<br>By Case Manager County and Number of Previous Placements | . 72 |
| Table 28.     | Adoptions Finalized by Fiscal Year                                                                                                       | . 74 |
| Figure 16.    | Children (Re)Entering Children's Division Custody During the Month                                                                       | . 76 |
| Figure 17.    | Children in Children's Division Custody on the Last Day of the Month During the Last Two Years                                           | . 76 |
| Figure 18.    | Children Closing from Alternative Care During the Month by Reason for Case Closing and Region                                            | . 77 |
| Figure 19.    | Adoptions Finalized During the Last Two Years                                                                                            | . 77 |
| Figure 20.    | Children in Children's Division Custody as of the Last of the Month by<br>Age and Placement Type                                         | . 78 |
| Figure 21.    | Children in Children's Division Custody as of the Last Day of the Month<br>By Placement Category for Four Years                          | . 78 |
| Figure 22.    | Children Exiting Children's Division Custody by Quarter and Subsequent Disposition                                                       | . 79 |
| Notes         | Out-of-Home Placement Tables and Figures                                                                                                 | . 80 |
| Intensive In- | Home Services (IIS)                                                                                                                      |      |
| Table 29.     | Families Referred to IIS During the Month Grouped by Referral County                                                                     | . 86 |
| Table 30.     | Families and Children Accepted in IIS During the Month Grouped by Household County                                                       | . 88 |
| Table 31.     | Exit Status of Families Exiting IIS During the Month                                                                                     | . 90 |
| Table 32.     | Six Month Follow-Up Status of Families Exiting IIS                                                                                       | . 92 |
| Table 33.     | Twelve Month Follow-Up Status of Families Exiting IIS                                                                                    | . 94 |
| Notes         | Intensive In-Home Services Tables                                                                                                        | . 96 |