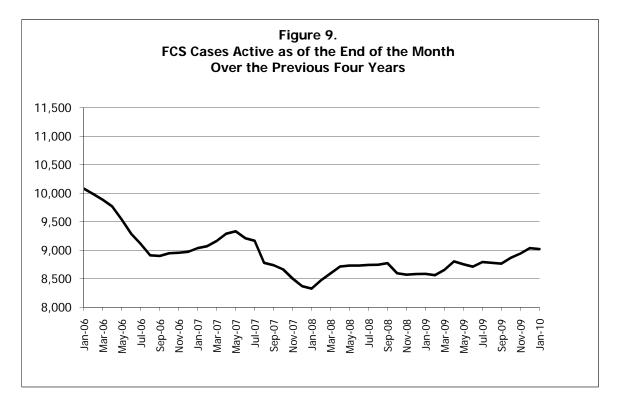

| Figure | 1.      | Map – Department of Social Services Regions                                                                                     |
|--------|---------|---------------------------------------------------------------------------------------------------------------------------------|
| Child  | Abuse a | nd Neglect (CA/N)                                                                                                               |
| Table  | 1.      | Incidents and Children Reported During the Month Compared to Those<br>Reported for the Same Month Last Year                     |
| Table  | 2.      | Status of Children by County, Based Upon Investigations/Assessments<br>Completed During the Month                               |
| Table  | 3.      | Status of Incidents by County, Based Upon Investigations/Assessments<br>Completed by Conclusion During the Month                |
| Table  | 4.      | Time From Receipt of a Report to the Initial Child Contact,<br>Based Upon Investigations/Assessments Completed in the Month     |
| Table  | 5.      | Number of Days Required to Complete Investigations/Assessments,<br>Based Upon Investigations/Assessments Completed in the Month |
| Table  | 6.      | CA/N Hotline Unit Reports and Referrals During the Month                                                                        |
| Figure | 2.      | CA/N Reports for Four Years Through the Current Month                                                                           |
| Figure | 3.      | CA/N Reports Comparing the Last Two Years 14                                                                                    |
| Figure | 4.      | Percentage Change in CA/N Reports Made Twelve Months Apart                                                                      |
| Figure | 5.      | CA/N Investigations/Assessments Completed During the Month by Conclusion                                                        |
| Figure | 6.      | CA/N Investigations/Assessments Completed During the Month by Conclusion                                                        |
| Figure | 7.      | Time Between Report and Child Contact for Investigations/Assessments<br>Completed in the Month                                  |
| Figure | 8.      | Percentage of Investigations/Assessments Completed Within Thirty Days                                                           |
| Notes  |         | Child Abuse and Neglect Tables and Figures 18                                                                                   |
| Family | y-Cente | red Services (FCS)                                                                                                              |
| Table  | 7.      | FCS Cases Open at the End of the Month by Reason for Opening 21                                                                 |
| Table  | 8.      | FCS Cases Active During the Month by Reason for Opening 23                                                                      |
| Table  | 9.      | Persons in Family-Centered Services During the Month                                                                            |
| Table  | 10.     | FCS Cases Opened During the Month by Reason for Opening                                                                         |