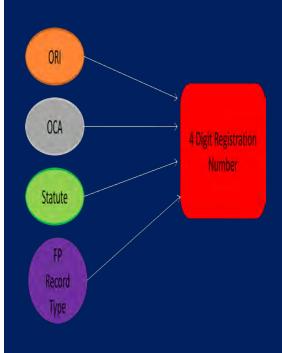

# Why do I need a Registration Number?

Under the previous contract applicants were required to provide an eight digit Agency ORI Code and another OCA code in order to be fingerprinted for an FBI search. In some cases applicants were required to know a statute for reason fingerprinted as well. To simplify the process, all of the above information has been combined into a simple, easy to remember 4 digit code.

The use of this 4 digit code ensures that you will be conducting the correct type of fingerprint search and that your response is returned to the correct agency in a timely manner. If you do not have a 4 digit code you should contact your employer/licensing agency.