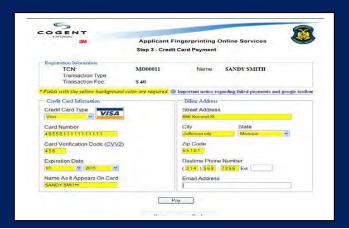

#### Payment

Before an appointment may be scheduled, you will need to make payment arrangements. You will have the option to pay for your fingerprint search online or at the time of your appointment.

Missouri Applicant Processing Services