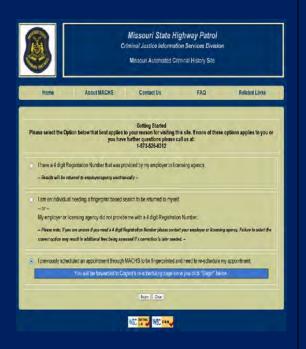

#### **Registering with MACHS**

To begin the registration process with MACHS go to <u>www.machs.mo.gov</u> and click the icon to access the MACHS Fingerprint Portal.

#### **Reason for Request**

Select the option requiring the 4 digit registration number to begin your registration process.

|                                               |                                                                                                                                                           | Missouri State Highway Patrol<br>iminal Justice Information Services Division<br>Missouri Automated Criminal History Site |                                           |                                   |  |  |  |  |  |  |  |
|-----------------------------------------------|-----------------------------------------------------------------------------------------------------------------------------------------------------------|---------------------------------------------------------------------------------------------------------------------------|-------------------------------------------|-----------------------------------|--|--|--|--|--|--|--|
| Home                                          | About MACHS                                                                                                                                               | Contact Us                                                                                                                | FAQ                                       | Related Links                     |  |  |  |  |  |  |  |
| Please select the Op                          | tion below that best applies to<br>you have f                                                                                                             | Getting Started<br>your reason for visiting f<br>urther questions please<br>1-573-526-6312                                |                                           | e options applies to you or       |  |  |  |  |  |  |  |
|                                               | egistration Number that was prov                                                                                                                          |                                                                                                                           | ensing agency.                            |                                   |  |  |  |  |  |  |  |
| - Results will be re                          | turned to employer/agency electronic<br>You will be torwarded                                                                                             | t <b>ally</b><br>Io a form to fill out once yo                                                                            | u click "Begin" below.                    |                                   |  |  |  |  |  |  |  |
| or<br>My employer or li<br>Please note: If yo | I needing a fingerprint based sez<br>censing agency did not provide I<br>u are unsure if you need a 4 digit Reg<br>result in additional fees being assess | me with a 4 digit Registrati<br>vistration Number please cont                                                             | on Number.<br>act your employer or licens | ing agency. Failure to select the |  |  |  |  |  |  |  |
| O I previously sche                           | duled an appointment through M                                                                                                                            | ACHS to be fingerprinted a                                                                                                | and need to re-schedule                   | my appointment.                   |  |  |  |  |  |  |  |
|                                               |                                                                                                                                                           | Begin Clear                                                                                                               |                                           |                                   |  |  |  |  |  |  |  |
|                                               | 11                                                                                                                                                        | W3C XHTML W3C cas                                                                                                         |                                           |                                   |  |  |  |  |  |  |  |