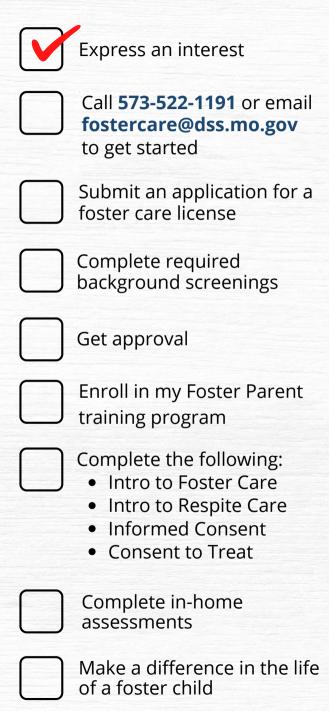

#### My foster parent checklist

The outcome on how we, as foster parents, touch a child's life, makes it all worth it.

- Missouri Foster Parent

Missouri Department of Social Services
Children's Division
573-522-1191
fostercare@dss.mo.gov

# Who can become a foster parent?

Many people believe you have to have children, be married, or own a home to become a foster parent. This is not true. To become a foster parent, you must:

- Be at least 21 years of age
- Complete a child abuse/neglect and criminal background screening
- Be in good health, both physically and mentally
- Have a stable income
- Complete the required free trainings and assessments
- Be a part of a professional team willing to voice perspectives and concerns
- Partner with the child's biological family

### **Getting Licensed**

Once you successfully complete your training and in-home assessments, you will become a licensed foster parent in Missouri. Your name will then be placed into a confidential database.

#### **Resources & Support**

There are many resources available to foster parents, including:

- Support groups to help connect you with local foster parents
- Child safety resources
- Virtual and in-person training opportunities
- Reimbursement options for some clothing, transportation mileage, and babysitting